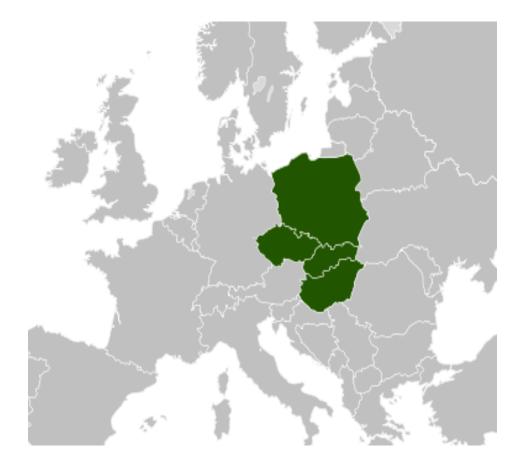

#### • Visegrád Group: http://www.visegradgroup.eu/about

### CE AFTER 1989

• CEFTA

- Former parties are Bulgaria, Czech Republic, Hungary, Poland, Romania, Slovakia and Slovenia. Their CEFTA membership ended when they joined the EU. Croatia is set to join the EU in 2013.
- of 1 May 2007, the parties of the CEFTA agreement are: Albania, Bosnia and Herzegovina, Croatia, Macedonia, Moldova, Montenegro, Serbia and UNMIK on behalf of Kosovo.[