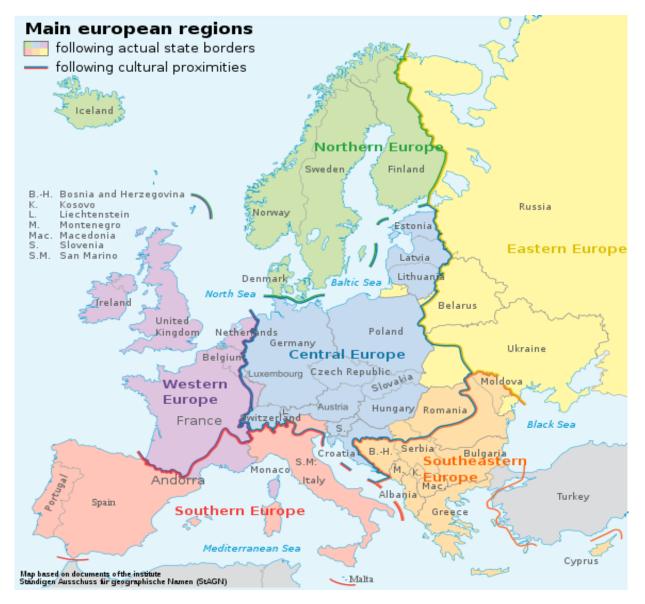

#### • Where is CENTRAL EUROPE?

- Demarcation of the region CE:
- Geographical
- Historical and political development, CE as a cultural unit
- Religion
- Political and economical development
- A Yearbook of Central European Culture characterizes Central Europe "as an abandoned West or a place where East and West collide
- Germany's Constant Committee for Geographical Names defines Central Europe both as a distinct cultural area and a political region. George Schöpflin and others argue that Central Europe is defined by being "a part of Western Christianity", while Samuel P. Huntington places the region firmly within Western culture.

### GEOGRAPHICAL DEMARCATION OF CE

- Germany, Poland, Hungary, Czech Republic, Slovakia, Austria, Switzerland, Liechtenstein (last 3 - Alpine countries)
- Earlier publication CE includes also Belgium, the Netherlands, Luxemburg and Romania (1935)

#### Χ

• Slovenia, Croatia (new concept)

• climate, water - shed, mountains