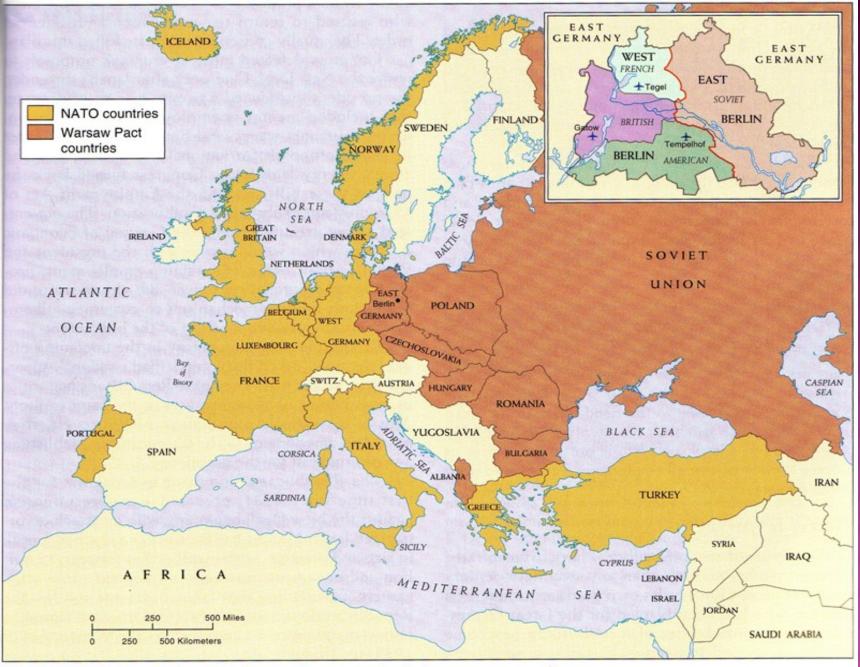

### HISTORICAL DEVELOPMENT OF CENTRAL EUROPE

 CE - direct influence of "Germany" (Holy Roman Empire, The Habsburg Monarchy)
Division of CE - capitalistic bloc x Soviet Bloc

**Divided Europe** During the cold war, Europe was divided into opposing military alliances, the North American Treaty Organization (NATO) and the Warsaw Pact (Communist bloc).