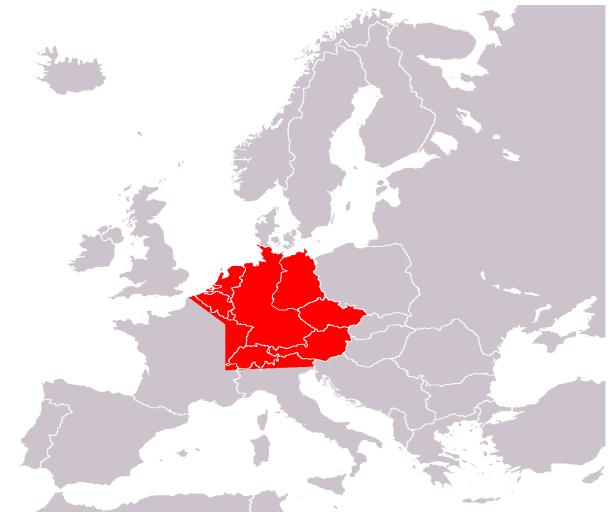

### HISTORICAL DEVELOPMENT OF CENTRAL EUROPE

 CE - direct influence of "Germany" (Holy Roman Empire, The Habsburg Monarchy)
Division of CE - capitalistic bloc x Soviet Bloc

**Divided Europe** During the cold war, Europe was divided into opposing military alliances, the North American Treaty Organization (NATO) and the Warsaw Pact (Communist bloc).