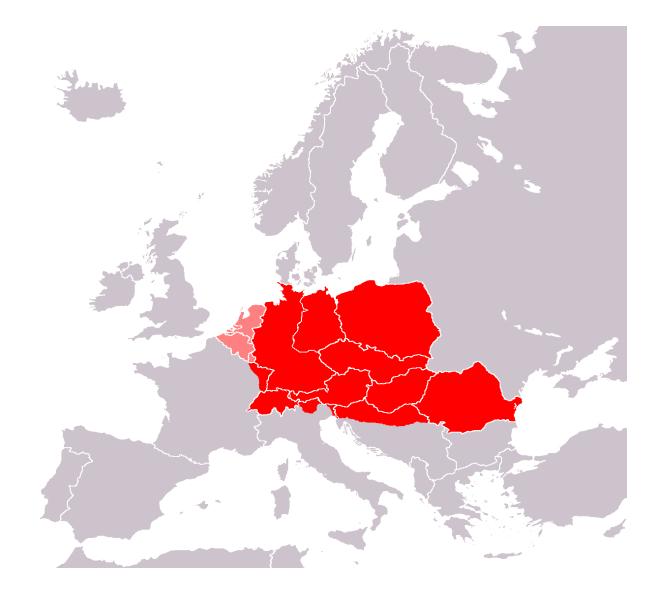

### HISTORICAL DEVELOPMENT OF CENTRAL EUROPE

 CE - direct influence of "Germany" (Holy Roman Empire, The Habsburg Monarchy)
Division of CE - capitalistic bloc x Soviet Bloc

**Divided Europe** During the cold war, Europe was divided into opposing military alliances, the North American Treaty Organization (NATO) and the Warsaw Pact (Communist bloc).