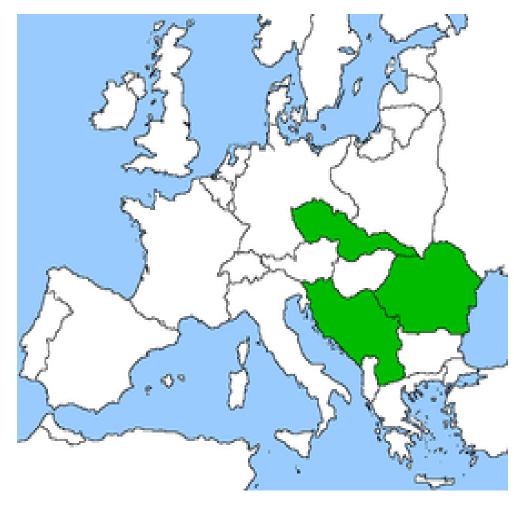

#### • Central European Initiative - forum of regional cooperation

Albania, Austria, Belarus, Bosnia and Herzegovina, Bulgaria, Croatia, the Czech Republic, Hungary, Italy, Macedonia, Moldova, Montenegro, Poland, Romania, Serbia, Slovakia, Slovenia and Ukraine; founders were Italy, Austria, Hungary and the Socialist Federal Republic of Yugoslavia (SFRY).

#### • Visegrád Group: http://www.visegradgroup.eu/about