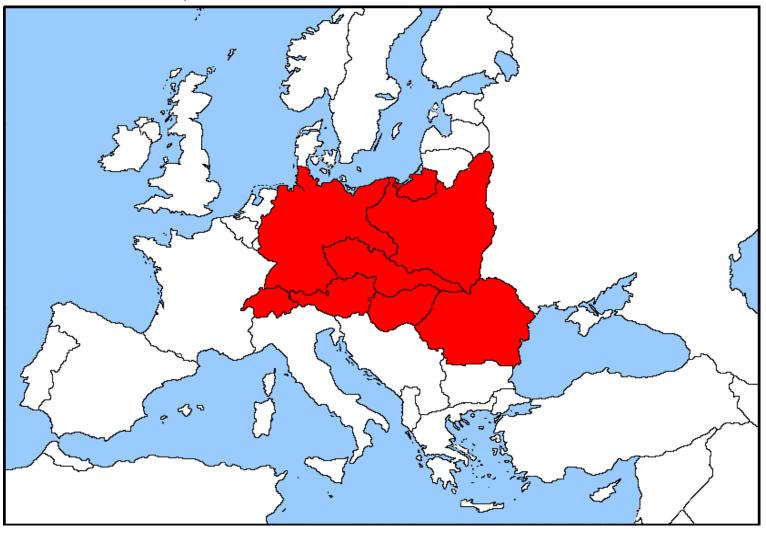

### GEOGRAPHICAL DEMARCATION OF CE

- Germany, Poland, Hungary, Czech Republic, Slovakia, Austria, Switzerland, Liechtenstein (last 3 - Alpine countries)
- Earlier publication CE includes also Belgium, the Netherlands, Luxemburg and Romania (1935)

#### Χ

• Slovenia, Croatia (new concept)

• climate, water - shed, mountains