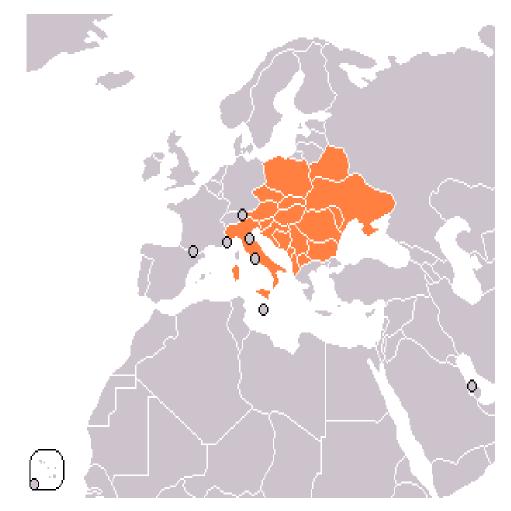

#### • Central European Initiative - forum of regional cooperation

Albania, Austria, Belarus, Bosnia and Herzegovina, Bulgaria, Croatia, the Czech Republic, Hungary, Italy, Macedonia, Moldova, Montenegro, Poland, Romania, Serbia, Slovakia, Slovenia and Ukraine; founders were Italy, Austria, Hungary and the Socialist Federal Republic of Yugoslavia (SFRY).