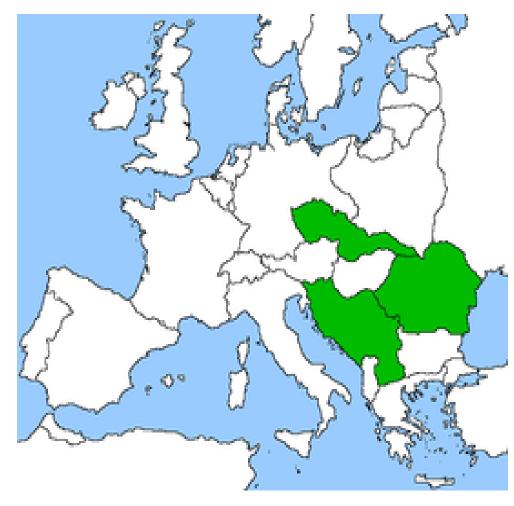

#### • Central European Initiative - forum of regional cooperation

Albania, Austria, Belarus, Bosnia and Herzegovina, Bulgaria, Croatia, the Czech Republic, Hungary, Italy, Macedonia, Moldova, Montenegro, Poland, Romania, Serbia, Slovakia, Slovenia and Ukraine; founders were Italy, Austria, Hungary and the Socialist Federal Republic of Yugoslavia (SFRY).

#### • Visegrád Group: http://www.visegradgroup.eu/about

### CE AFTER 1989

• CEFTA

- Former parties are Bulgaria, Czech Republic, Hungary, Poland, Romania, Slovakia and Slovenia. Their CEFTA membership ended when they joined the EU. Croatia is set to join the EU in 2013.
- of 1 May 2007, the parties of the CEFTA agreement are: Albania, Bosnia and Herzegovina, Croatia, Macedonia, Moldova, Montenegro, Serbia and UNMIK on behalf of Kosovo.[