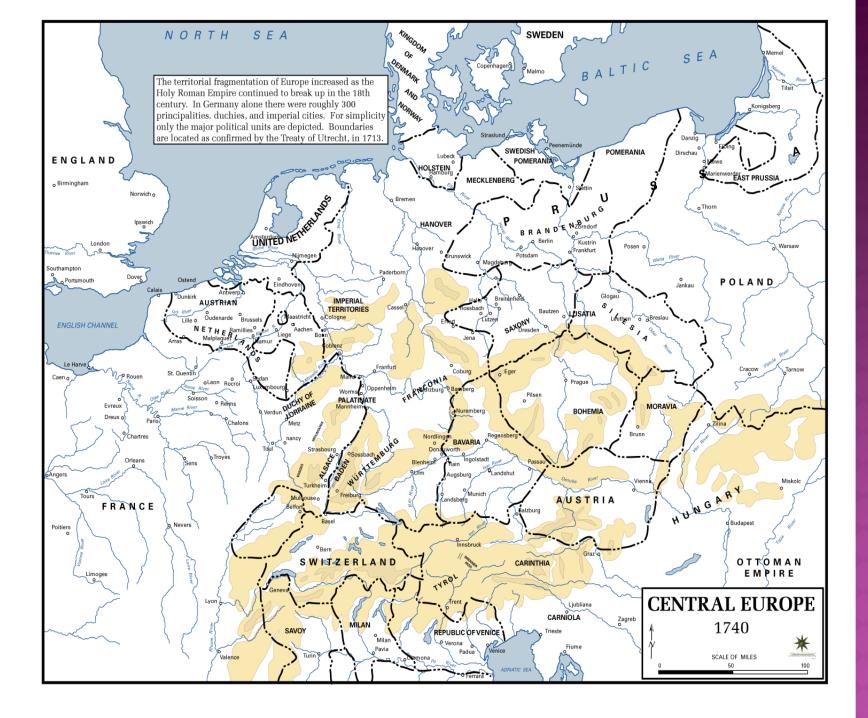

### HISTORICAL DEVELOPMENT OF CENTRAL EUROPE

 CE - direct influence of "Germany" (Holy Roman Empire, The Habsburg Monarchy)
Division of CE - capitalistic bloc x Soviet Bloc

**Divided Europe** During the cold war, Europe was divided into opposing military alliances, the North American Treaty Organization (NATO) and the Warsaw Pact (Communist bloc).

### CE AS A CULTURAL UNIT?

- Cultural concept of CE till 1795 (disitengration of Poland) - The Habsburg Monarchy, Poland, Lithuania, part of Bavaria (this region had many common interests: politics, literature, architecture, fear of Russian Empire, Osman Empire, Swedes and Prussians)
- 1867 emergence of Austria Hungary and CE as a cultural unit: Czech part, Austria, Slovakia, part of Poland part of Ukraine, Hungary, Transylvania, western Romania, Vojvodina, Croatia, Slovenia, South Tyrol and Bavaria