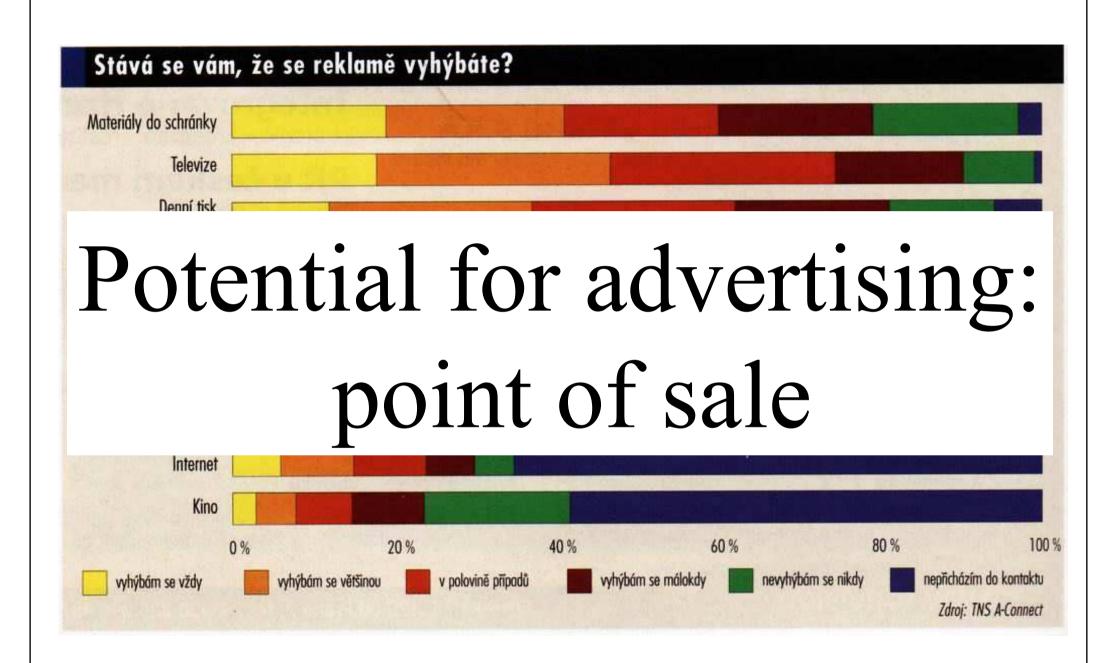

### Advertising and Czech population

### Level of over-saturation by ads (in per cents) (TNS Factum)