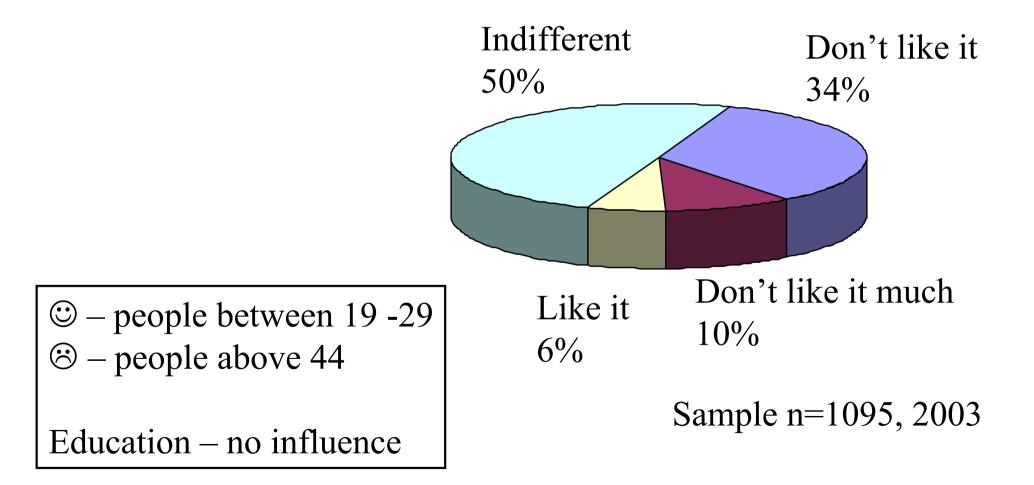

## Advertising and ethics

Czech advertising standards council -Self-regulating institution in ad. business -No legal power for sanctioning -Respected by majority of ad. firms

Public opinion
-Ad. of cigarettes should be banned (37,7%) (the most rejected topic)
-Erotic or sexual motives in ad. strongly rejects 6,1% (accepted often by younger generations and men)