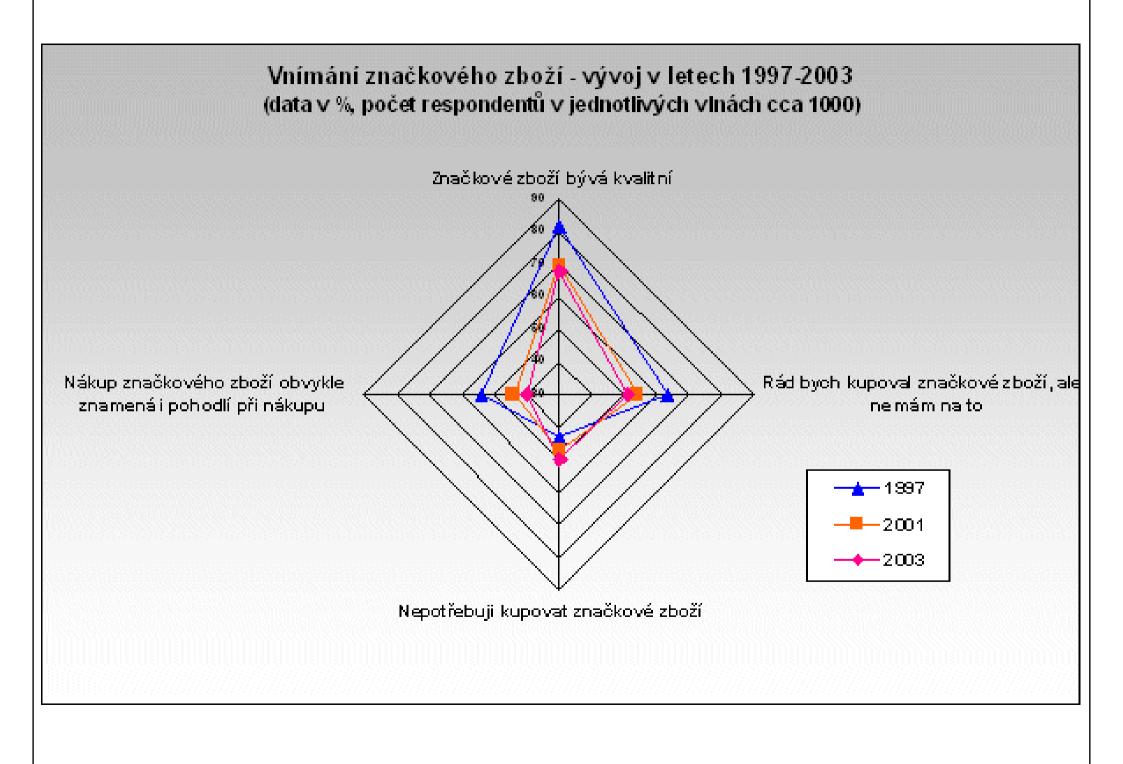

### Advertising and Czech population

### Level of over-saturation by ads (in per cents) (TNS Factum)

### Advertising and Czech population

Advertisement should be:

- •Truthful (49,9%)
- •Credible (objective) (42,3%)
- •Funny (38,4%)
- •Informative (37,7%)
- •Comprehensible (31,0%)
- •Quiet (25,6%)
- •Raise interest in product (23,4%)
- •Creative (22,8%)