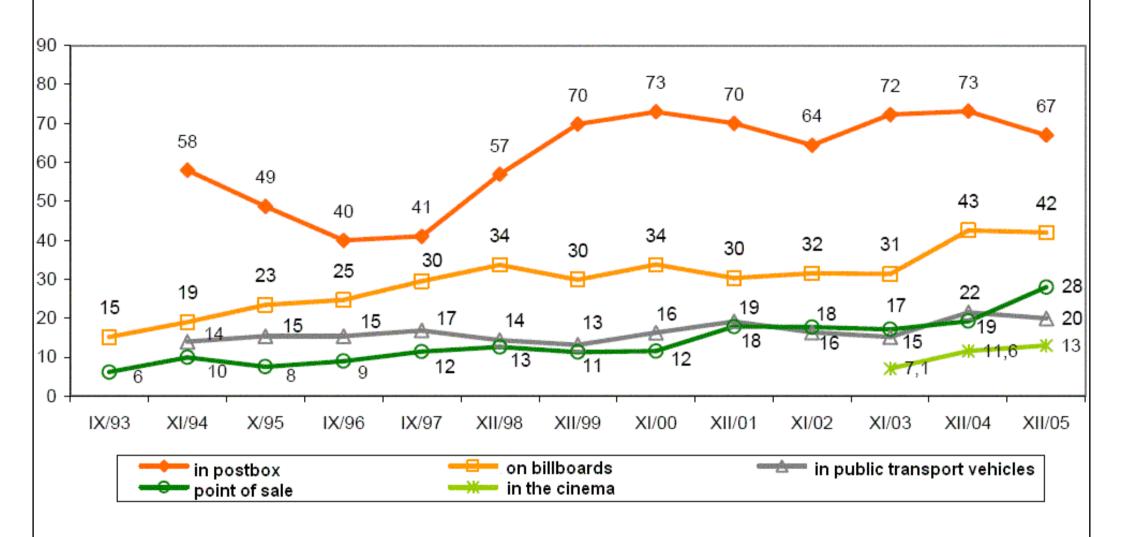

### Advertising and Czech population

### Level of over-saturation by ads (in per cents) (TNS Factum)