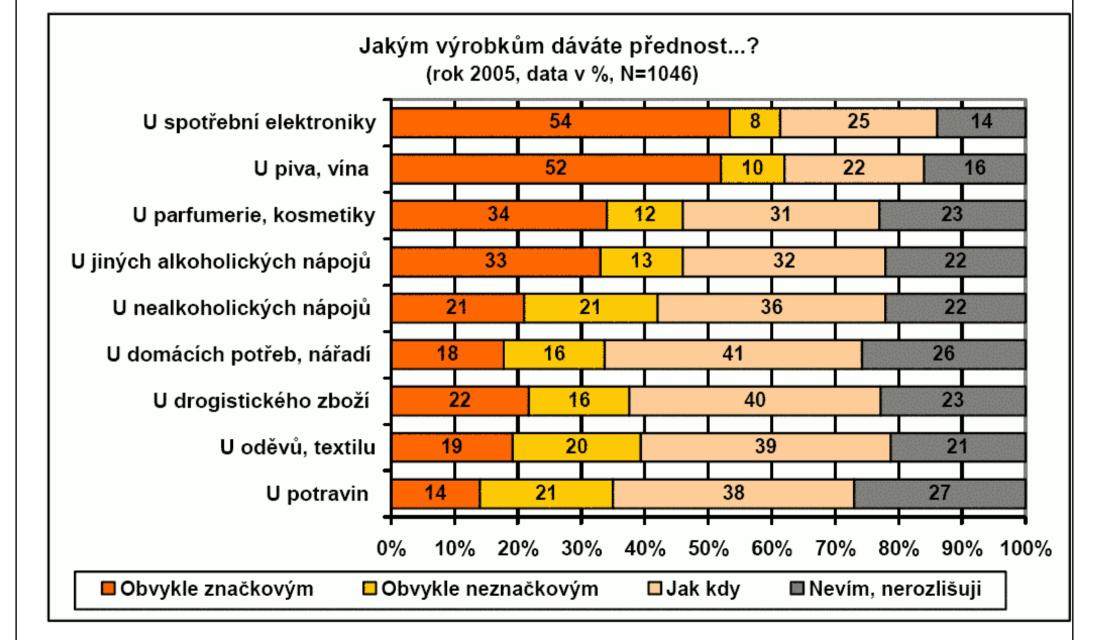

### Advertising and Czech population

### Level of over-saturation by ads (in per cents) (TNS Factum)

### Advertising and Czech population

Advertisement should be:

- •Truthful (49,9%)
- •Credible (objective) (42,3%)
- •Funny (38,4%)
- •Informative (37,7%)
- •Comprehensible (31,0%)
- •Quiet (25,6%)
- •Raise interest in product (23,4%)
- •Creative (22,8%)

Only 32% of Czech admit to be influenced by adv. while shopping.