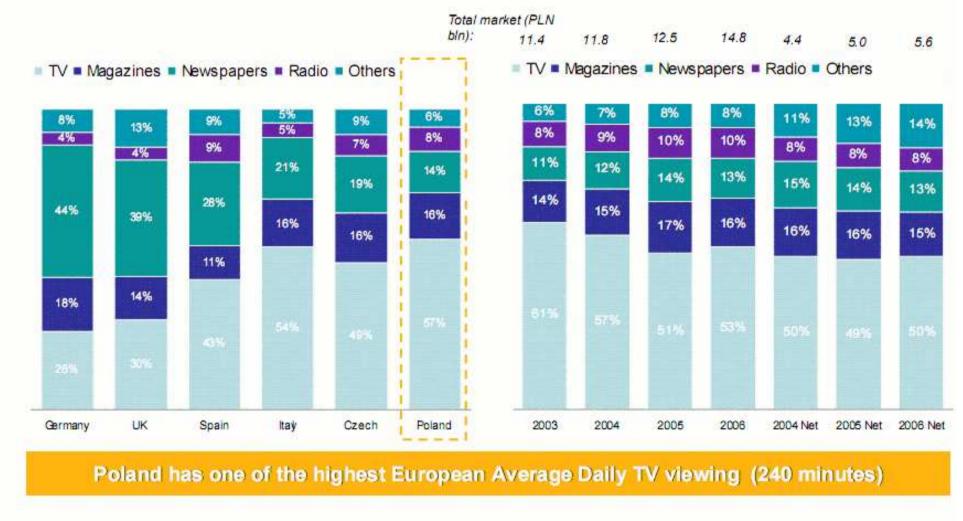

#### Advertising market in Europe per media segment 2004 (%)

#### Advertising market in Poland per media segment over time (%)

Source: Marketing and Media Pocket Book 2006; data for 2004

Source: Gross - Expert Monitor; Net – Starlink; ATV – 2006, AGB Nielsen Media Research