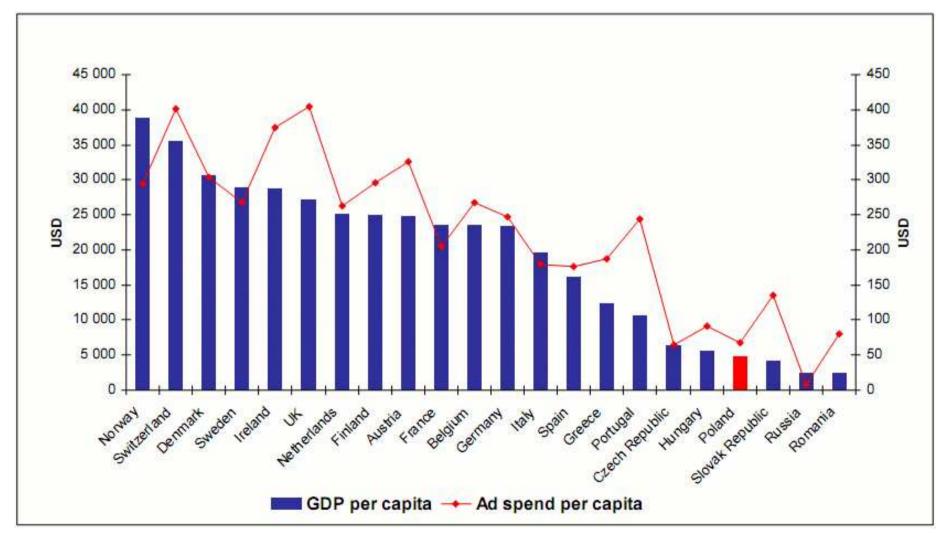

### Advertising expenditure per capita

Source: Marketing and Media PocketBook 2006; data for 2004