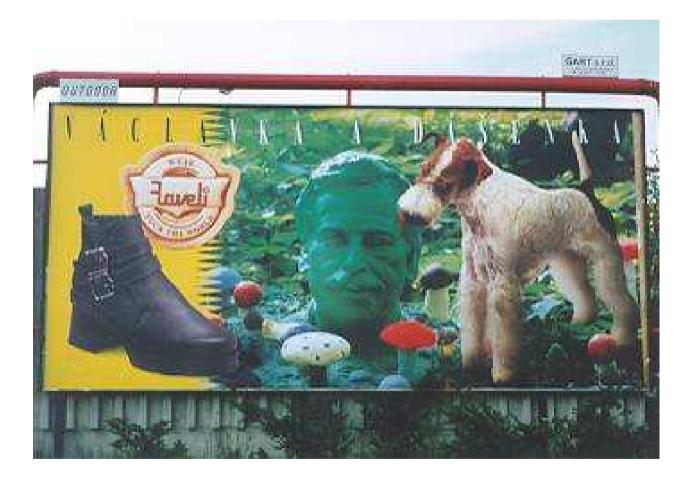

## 1997 – Raveli – shoemaker, Václavka & Dášenka, abuse of the state representative, lack of good taste