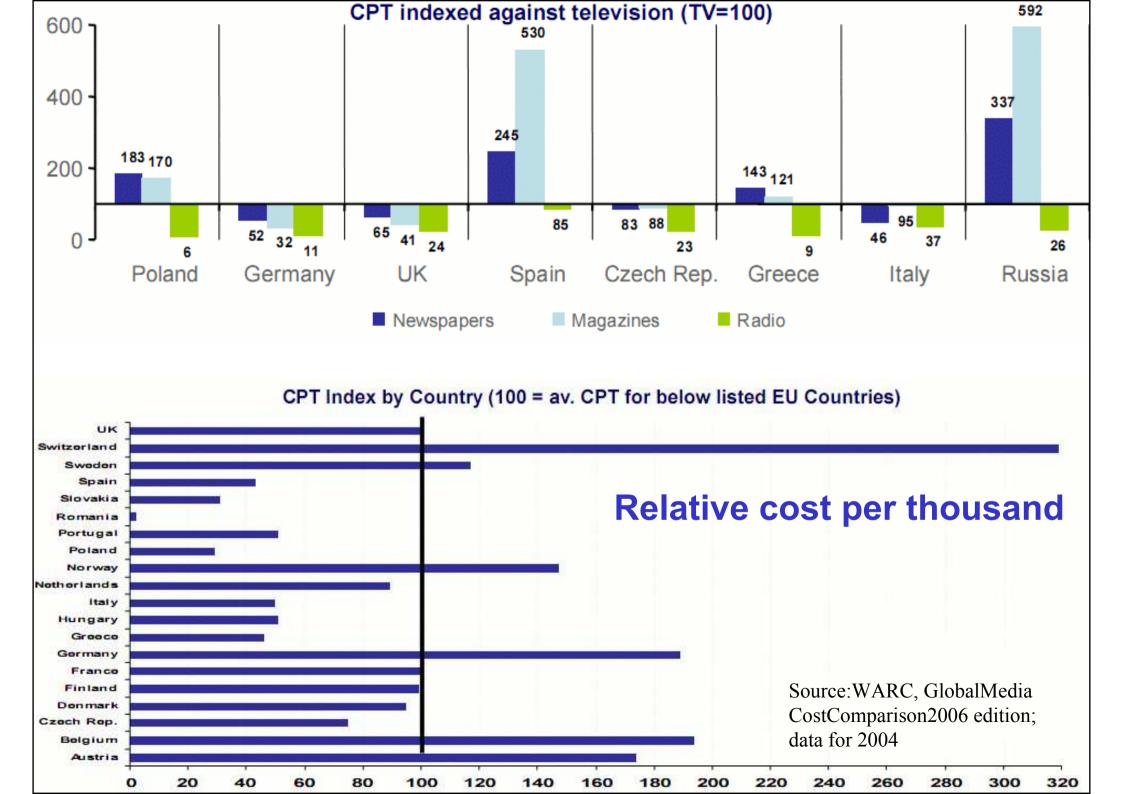

| 48,4 <sup>2)c</sup>                 | 5074                                                                        |                                                                   |                                      |                                                                              | 4510002                                     |                                   |

### Advertising expenditure per capita



Source: Marketing and Media PocketBook 2006; data for 2004

#### Advertising market in Europe per media segment 2004 (%)

#### Advertising market in Poland per media segment over time (%)



Source: Marketing and Media Pocket Book 2006; data for 2004

Source: Gross - Expert Monitor; Net – Starlink; ATV – 2006, AGB Nielsen Media Research



### **Marketing spendings**

Companies in the Czech Republic spent about 47 billion crowns (2,1 % of gross national product) on marketing last year.

- •one third of it on advertising
- •The rest: trade fairs and exhibitions, promotional letters, telephone offers, events in support of sales, promotional items, presentation on Internet pages.

Promotional activities represent about 43,735 billion crowns, which is 92,8 % of total marketing costs.



Only 7,3% is spent on salaries of marketing specialists and on market research.





### Advertising and Czech population



### Level of over-saturation by ads (in per cents) (TNS Factum)







### Advertising and Czech population

Advertisement should be:

- •Truthful (49,9%)
- •Credible (objective) (42,3%)
- •Funny (38,4%)
- •Informative (3