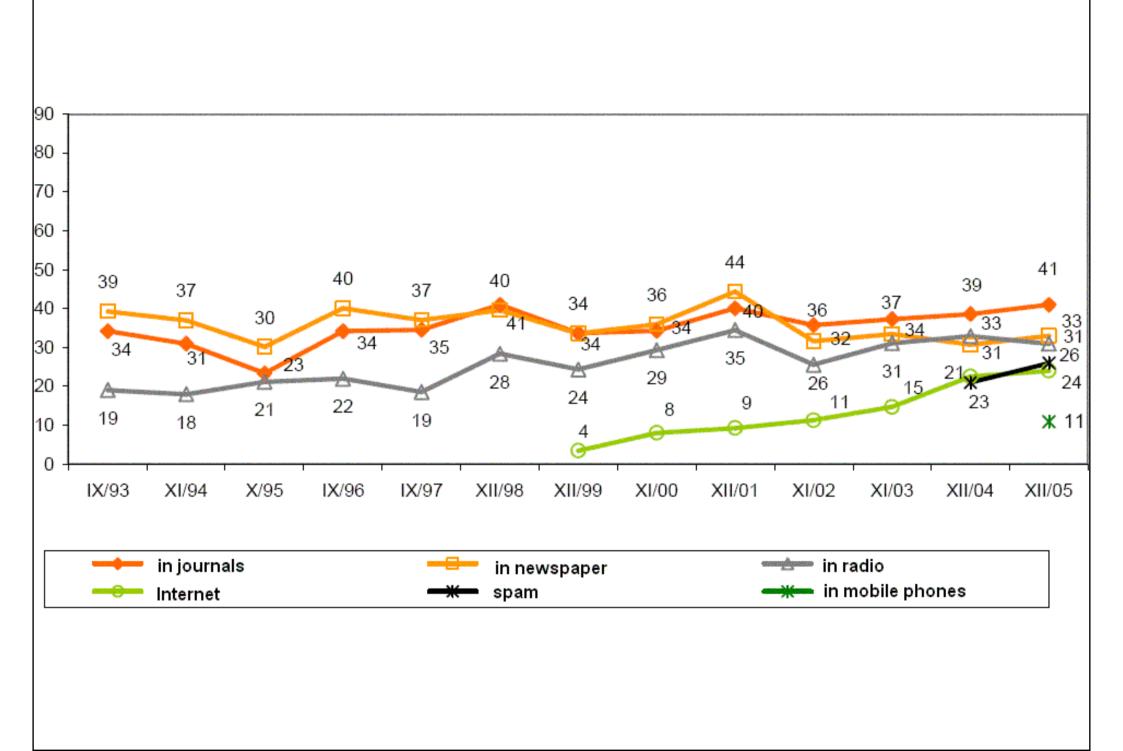

### Advertising and Czech population

### Level of over-saturation by ads (in per cents) (TNS Factum)