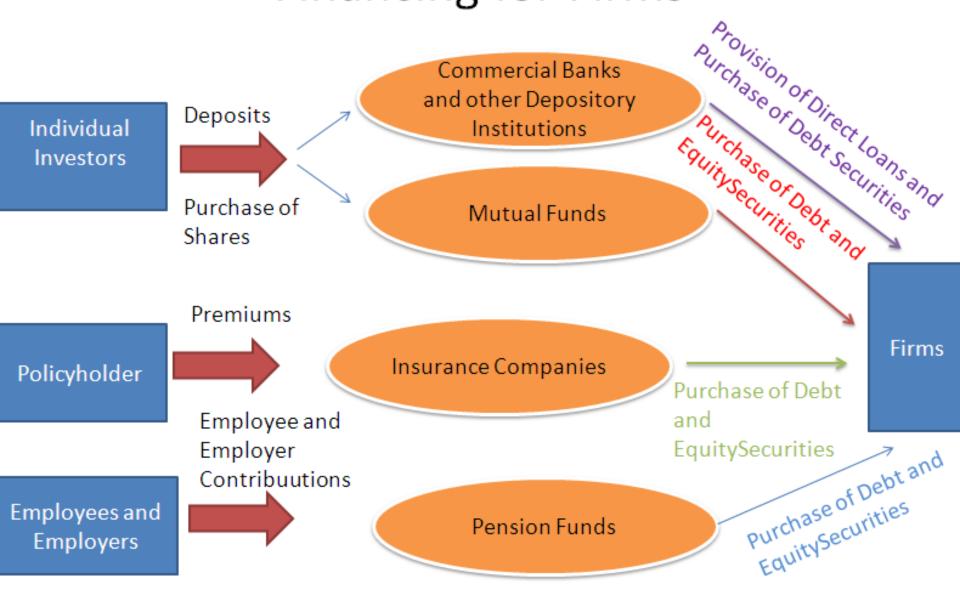

i.cz

## Other Financial Institutions

FI are...

# Types of OFIs

- **DAI**
- **□**NBI
- **UPF**
- MF
- **U**HF
- □B, U

## Deposit-accepting Instituions

DAI ..

#### **Including:**

- **BS**
- **U**CU
- **MLC**

# Non-bank Financial Companies

NBFCs belong...

# Categories of NBFCs

- DFI

- □HFC
- **UVCC**
- □D&GH

## Pension Funds

PFs provide...

### Collective Investment

CI means...

#### Adventatges of CI:

- **O**..
- Ш.,
- Ο.,

### Mutual Funds

MFs are..

Open-end Fund

Closed-end Fund

# Hedge Funds

HFs are special...

## **Insurance Companies**

What is an insurance?

What is a risk?

# Categories of Insurance

OLI

PaCI

# Brokerage Firms

BF is a....

## Underwriters

## Globalization of FI

## Consolidation of FI

# How Financial Institutions Provide Financing for Firms



# Thank you for your attention