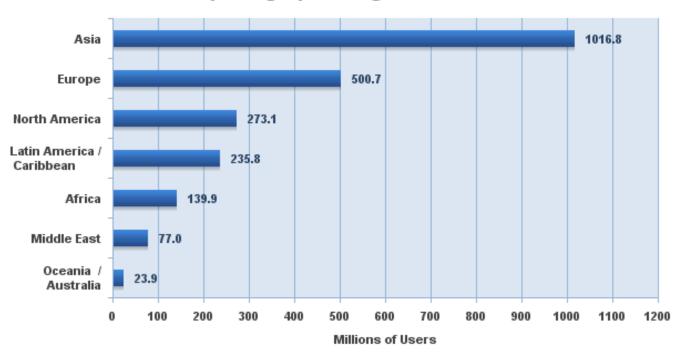

### Internet Usage 2011

#### Internet Users in the World by Geographic Regions - 2011

Source: Internet World Stats - www.internetworldstats.com/stats.htm Estimated Internet users are 2,267,233,742 on December 31, 2011 Copyright © 2012, Miniwatts Marketing Group