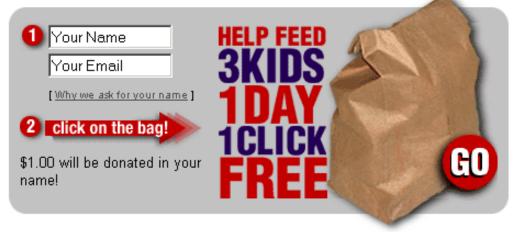

#### LEARN MORE ABOUT HUNGER >>

Welcome! Here's where you can help provide a FREE LUNCH to a hungry child! In honor of National Hunger Awareness Day (June 5th), Quaker will donate \$1.00 for every time a person participates in this campaign, up to a total of \$20,000. This will help America's Second Harvest provide 220,000 lunches to hungry children and their families all across America. Did you know that \$1.00 provides more than 10 lunches? That's over three meals a day for three kids! All with one click.