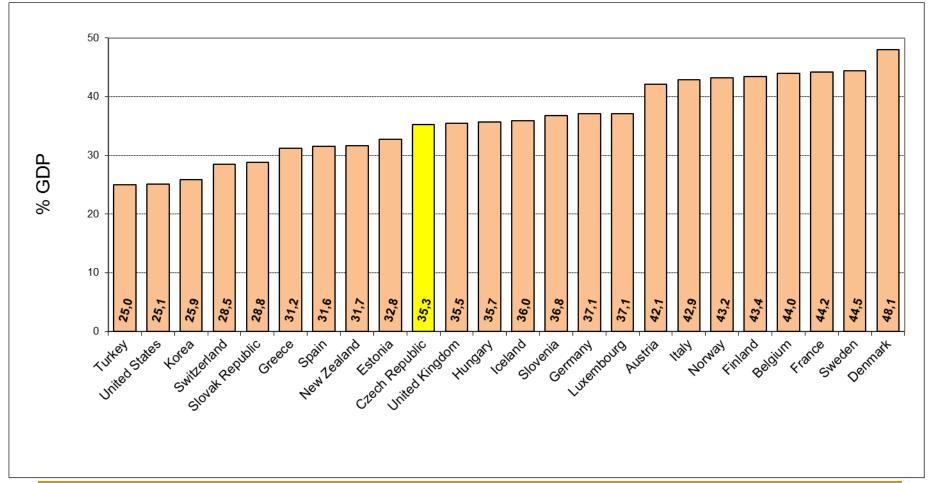

# Tax Quota III. – International Comparison (2011) % GDP

Zdroj: OECD.stat, 2013.