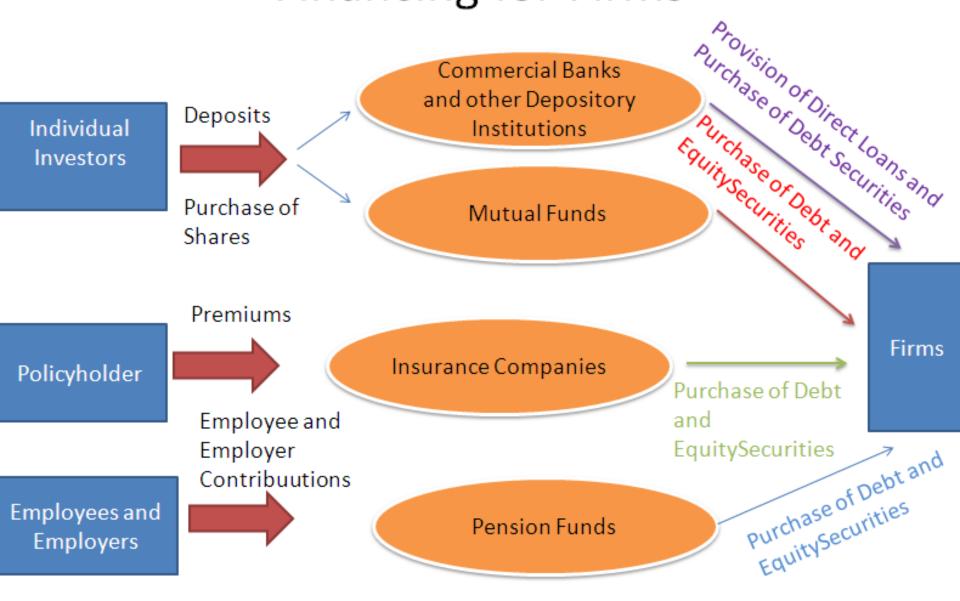

# Finance (Basic)

Ludek Benada Department of Finance Office 533 75970@mail.muni.cz

# **Other Financial Institutions**

FI are...

# Types of OFIs





# **Deposit-taking Instituions**

DTI ..

Including: BS CU TC MLC

# Non-bank Financial Companies

NBFCs belong...

# Categories of NBFCs

D&GH 

## **Pension Funds**

PFs provide..

# **Collective Investment**

#### CI means..

#### Advantages of CI:

- •
- •
- •

### **Mutual Funds**

MFs are..

Open-end Fund

Closed-end Fund

# Hedge Funds

HFs are special...

#### **Insurance Companies**

What is an insurance?

What is a risk?

# Categories of Insurance





# Brokerage Firms

BF is a....

### Underwriters

# Globalization of FI

# Consolidation of FI

# How Financial Institutions Provide Financing for Firms



# Thank you for your attention