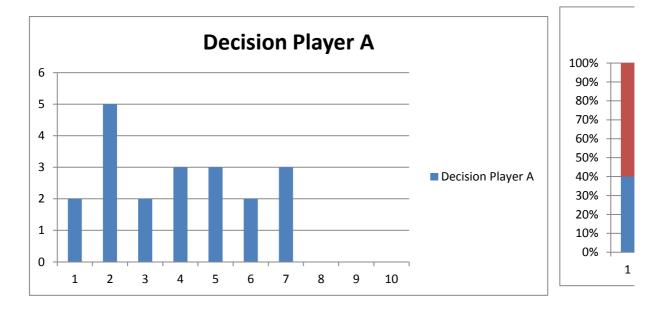

|   | Pot:     | 5        |          |          |          |   |
|---|----------|----------|----------|----------|----------|---|
|   | Decision |          | Payoff   |          | Nickname |   |
|   | Player A | Player B | Player A | Player B | А        | В |
| 1 | 2        | 1        | 2        | 3        |          |   |
| 2 | 5        | 0        | 0        | 0        |          |   |
| 3 | 2        | 1        | 2        | 3        |          |   |
| 4 | 3        | 1        | 3        | 2        |          |   |
| 5 | 3        | 1        | 3        | 2        |          |   |
| 6 | 2        | 1        | 2        | 3        |          |   |
| 7 | 3        | 1        | 3        | 2        |          |   |
|   |          |          |          |          |          |   |
|   |          |          |          |          |          |   |
|   |          |          |          |          |          |   |

| to B     |  |  |
|----------|--|--|
| keeps    |  |  |
| A keeps: |  |  |
| п        |  |  |

| Decision A |     |     |     |     |      |  |
|------------|-----|-----|-----|-----|------|--|
| 5          | 4   | 3   | 2   | 1   | 0    |  |
| 0          | 1   | 2   | 3   | 4   | 5    |  |
| 0%         | 20% | 40% | 60% | 80% | 100% |  |
| 0          | 0   | 3   | 3   | 0   | 1    |  |