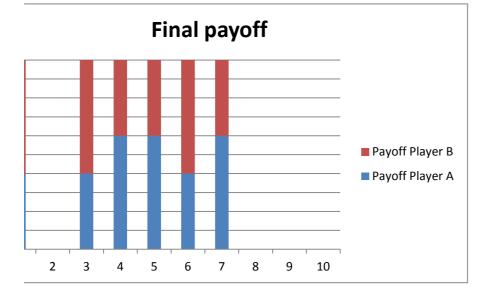

|   | Pot:     | 5        |          |          |          |   |
|---|----------|----------|----------|----------|----------|---|
|   | Decision |          | Payoff   |          | Nickname |   |
|   | Player A | Player B | Player A | Player B | А        | В |
| 1 | 2        | 1        | 2        | 3        |          |   |
| 2 | 5        | 0        | 0        | 0        |          |   |
| 3 | 2        | 1        | 2        | 3        |          |   |
| 4 | 3        | 1        | 3        | 2        |          |   |
| 5 | 3        | 1        | 3        | 2        |          |   |
| 6 | 2        | 1        | 2        | 3        |          |   |
| 7 | 3        | 1        | 3        | 2        |          |   |
|   |          |          |          |          |          |   |
|   |          |          |          |          |          |   |
|   |          |          |          |          |          |   |