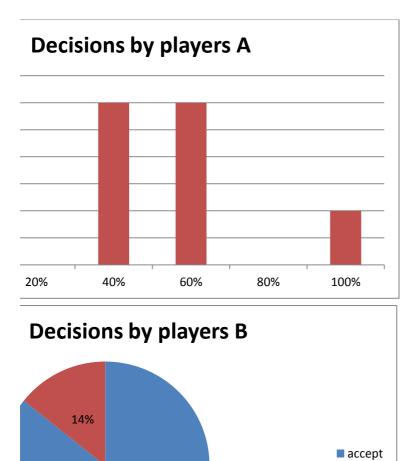

| to B     |  |  |
|----------|--|--|
| keeps    |  |  |
| A keeps: |  |  |
| п        |  |  |

| Decision A |     |     |     |     |      |  |
|------------|-----|-----|-----|-----|------|--|
| 5          | 4   | 3   | 2   | 1   | 0    |  |
| 0          | 1   | 2   | 3   | 4   | 5    |  |
| 0%         | 20% | 40% | 60% | 80% | 100% |  |
| 0          | 0   | 3   | 3   | 0   | 1    |  |

| Decision B |     |  |  |  |
|------------|-----|--|--|--|
| 6          | 86% |  |  |  |
| 1          | 14% |  |  |  |

86%

reject