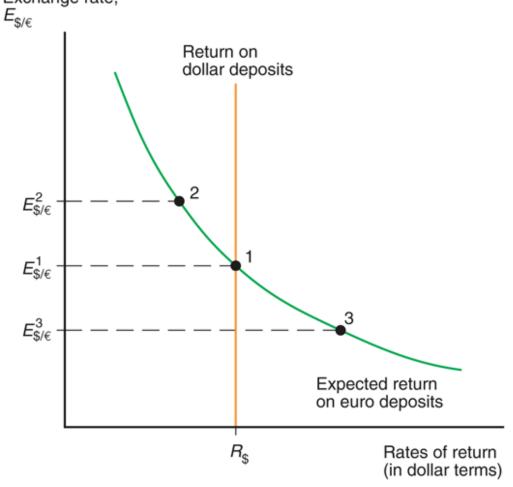

0.05                              | 0.029                                                                    | 0.079                                                         |  |  |
| 1.00                                 | 0.05                              | 0.05                                                                     | 0.10                                                          |  |  |

# Fig. 14-3: The Relation between the Current Dollar/Euro Exchange Rate and the Expected Dollar Return on Euro Deposits

Given that  $E^{e}_{$/$}$ = \$1.05 per euro and  $R_{$\in$}$ = 0.05, an appreciation of the dollar against euro raises the expected return on euro deposits, measured in terms of dollars.





#### Fig. 14-4: Determination of the **Equilibrium Dollar/Euro Exchange Rate**





Equilibrium in the foreign exchange market is at point 1, where the expected dollar returns on dollar and euro deposits are equal.



## Fig. 14-5: Effect of a Rise in the Dollar Interest Rate





An increase in the interest rate paid by dollar deposits from  $R^1$  to  $R^2$  will increase the rate of return on those deposits.

This leads to an appreciation of the dollar from  $E^1$  (point 1) to  $E^2$  (point 2).



### Fig. 14-6: Effect of a Rise in the Euro Interest Rate



A rise in the interest rate paid by euro deposits will increase the expected return on those deposits. The corresponding schedule shifts outwards.

It causes the dollar to depreciate from  $E^1$  to  $E^2$ .



## The Effect of an Expected Appreciation of the Euro (Depreciation of the Dollar)



The same figure