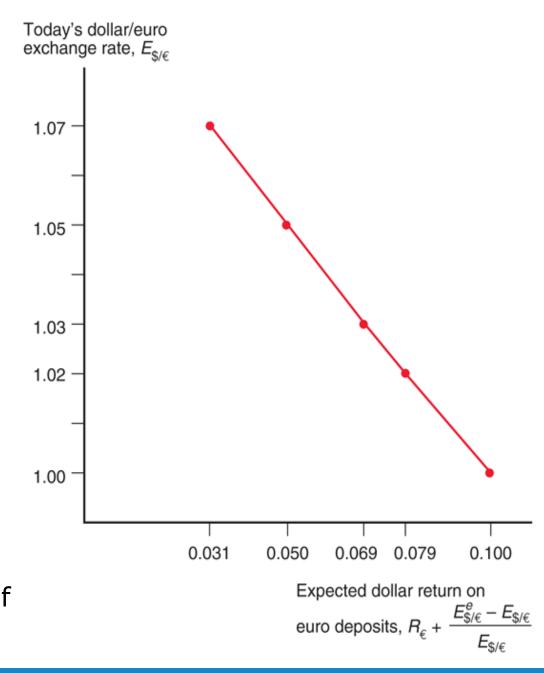

|  |  |
| 1.02                                 | 0.05                              | 0.029                                                                    | 0.079                                                         |  |  |
| 1.00                                 | 0.05                              | 0.05                                                                     | 0.10                                                          |  |  |

# Fig. 14-3: The Relation between the Current Dollar/Euro Exchange Rate and the Expected Dollar Return on Euro Deposits

Given that  $E^{e}_{$/$}$ = \$1.05 per euro and  $R_{$\in$}$ = 0.05, an appreciation of the dollar against euro raises the expected return on euro deposits, measured in terms of dollars.





#### Fig. 14-4: Determination of the **Equilibrium Dollar/Euro Exchange Rate**





Equilibrium in the foreign exchange market is at point 1, where the expected dollar returns on dollar and euro deposits are equal.



## Fig. 14-5: Effect of a Rise in the Dollar Interest Rate





An increase in the interest rate paid by dollar deposits from  $R^1$  to  $R^2$  will increase the rate of return on those deposits.

This leads to an appreciation of the dollar from  $E^1$  (point 1) to  $E^2$  (point 2).



### Fig. 14-6: Effect of a Rise in the Euro Interest Rate



A rise in the interest rate paid by euro deposits will increase the expected return on those deposits. The corresponding schedule shifts outwards.

It causes the dollar to depreciate from  $E^1$  to  $E^2$ .



## The Effect of