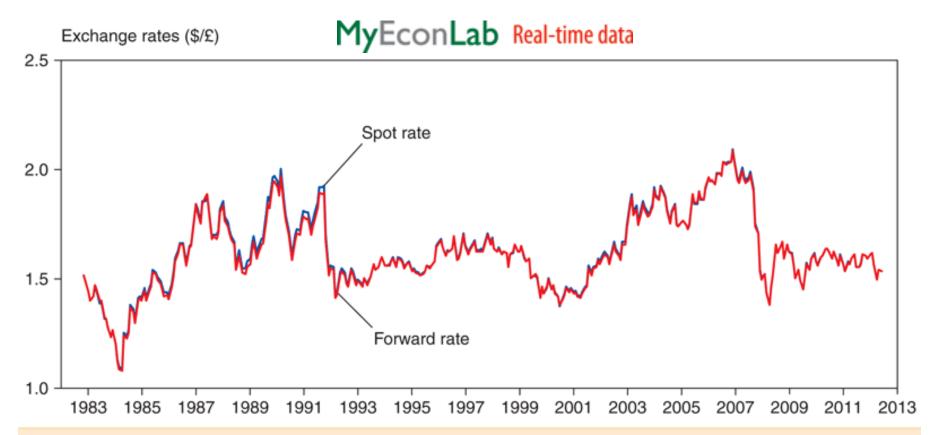

s locations.
  - The reason is arbitrage (buy cheap and sell it dear) which eliminates price differentials among different places. Why?
  - Buing where it's cheap increases demand there and pushes the price upwards. Selling where it's dear increases supply there and drives the price down.



#### **Spot Rates and Forward Rates**

- Spot rates are exchange rates for currency exchanges "on the spot," or when trading is executed in the present.
- **Forward rates** are exchange rates for currency exchanges that will occur at a future ("forward") date.
  - Forward dates are typically 30, 90, 180, or 360 days in the future.
  - Rates are negotiated between two parties in the present, but the exchange occurs in the future.



## Fig. 14-1: Dollar/Pound Spot and Forward Exchange Rates, 1983-2013



Source: Datastream. Rates shown are 90-day forward exchange rates and spot exchange rates, at end of month.



## Other Methods of Currency Exchange

- Foreign exchange swaps: a combination of a spot sale with a forward repurchase.
- Swaps often cost less in fees than separate transactions.
- For example, suppose Toyota receives \$1 million from American sales, plans to use it to pay its California suppliers in three months, but wants to invest the money in euro bonds in the meantime.



## Other Methods of Currency Exchange

- Futures contract: a standardized forward contract.
  - Contracts can be bought and sold in markets, and only the current owner is obliged to fulfill the contract.
- Options contract: You are buing an option to buy (call option) or sell (put option) a specified amo