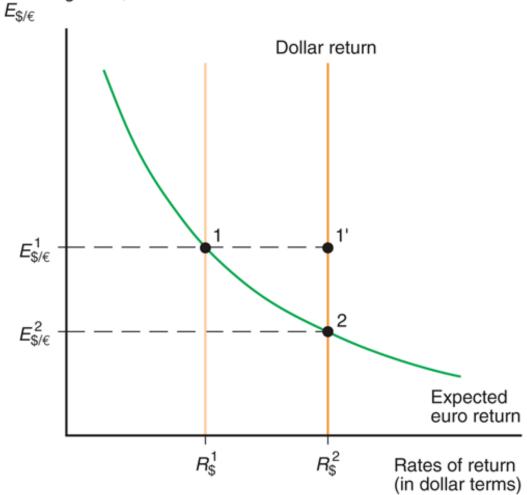

| 0.05                              | 0.05                                                                     | 0.10                                                          |  |  |

# Fig. 14-3: The Relation between the Current Dollar/Euro Exchange Rate and the Expected Dollar Return on Euro Deposits

Given that  $E^{e}_{$/$}$ = \$1.05 per euro and  $R_{$\in$}$ = 0.05, an appreciation of the dollar against euro raises the expected return on euro deposits, measured in terms of dollars.





#### Fig. 14-4: Determination of the **Equilibrium Dollar/Euro Exchange Rate**





Equilibrium in the foreign exchange market is at point 1, where the expected dollar returns on dollar and euro deposits are equal.



## Fig. 14-5: Effect of a Rise in the Dollar Interest Rate





An increase in the interest rate paid by dollar deposits from  $R^1$  to  $R^2$  will increase the rate of return on those deposits.

This leads to an appreciation of the dollar from  $E^1$  (point 1) to  $E^2$  (point 2).



### Fig. 14-6: Effect of a Rise in the Euro Interest Rate



A rise in the interest rate paid by euro deposits will increase the expected return on those deposits. The corresponding schedule shifts outwards.

It causes the dollar to depreciate from  $E^1$  to  $E^2$ .



## The Effect of an Expected Appreciation of the Euro (Depreciation of the Dollar)



The same figure as on the previous slide also shows the effects of a rise in the expected future exchange rate of the dollar (expected depreciation of the dollar).

It is a kind of a **self- fullfiling prophecy** –