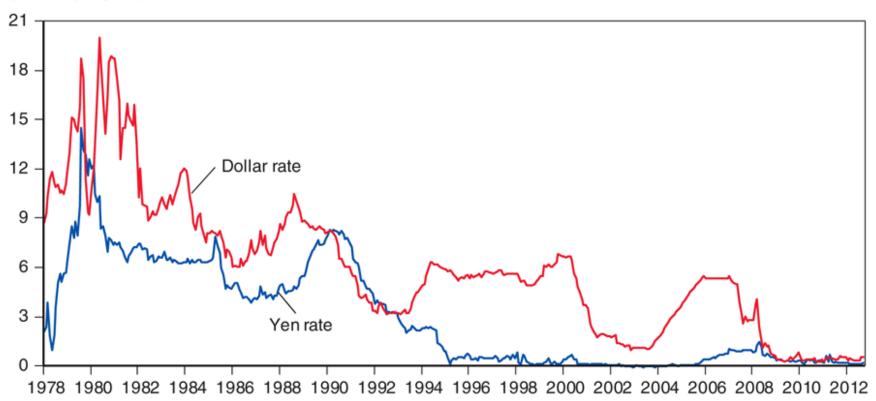

the same, regardless of their currency denomination.
  - Risk and liquidity are only of secondary importance when deciding to buy or sell currency deposits.
  - Importers and exporters may be concerned about risk and liquidity, but they make up a small fraction of the market.



#### **The Demand of Currency Deposits**

- Investors are primarily concerned about the rates of return on currency deposits.
- To compare the rate of return on a deposit in domestic currency with one in foreign currency, consider
  - the interest rate for the domestic and foreign currency deposits
  - the expected rate of appreciation or depreciation of the foreign currency relative to the domestic currency.



## Fig. 14-2: Interest Rates on Dollar and Yen Deposits, 1978-2013

Interest Rates (percent per year)



Source: Datastream. Three-month interest rates are shown.



## The Demand of Currency Deposits - Numerical Example

- Suppose that the interest rate on a dollar deposit is 2% and the interest rate on a euro deposit is 4%.
- Does an euro deposit yield a higher expected rate of return?
  - Suppose today the exchange rate is \$1/€1, and the expected rate one year in the future is \$0.97/€1.
  - \$100 can be exchanged today for €100. These €100 will yield €104 after one year. These €104 are expected to be worth \$0.97/€1 x €104 = \$100.88 in one year.
- The rate of return in terms of dollars from investing in euro deposits is (\$100.88 - \$100)/\$100 = 0.88%.



## The Demand of Currency Deposits - Numerical Example

- The euro deposit has a lower expected rate of return: thus, all investor