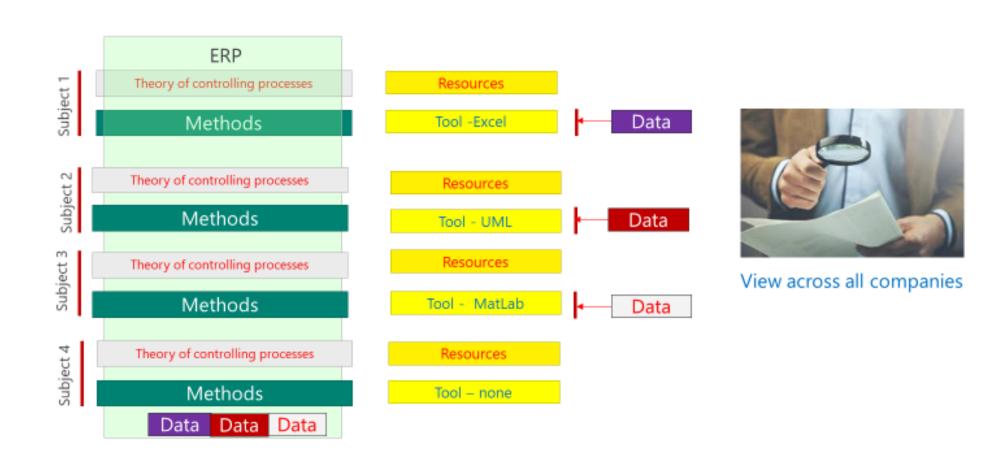

#### Operational horizons

The operational horizons addressed in the course are divided into following sectors:

#### Finance and Accounting

- Handling data (chart of accounts, G/L entries,
- Basic watehousing (locations, Costing Methods...) –related to inventory cost management
- Basic reporting
- Payments
- G/L Budgets

#### Suppliers

- Purchase Orderss for to cover demands (Sales Orders of Forecats) material replenishment
- Material availability (MRP)
- Marketing \_CRM (product availability, lead time estimates, business opportunities, dispatching, sales forecasts, customer feedback).

#### Customers

- Sales Orders, margins, balances, Credit limits, Payment terms,...
- Sales Analysis