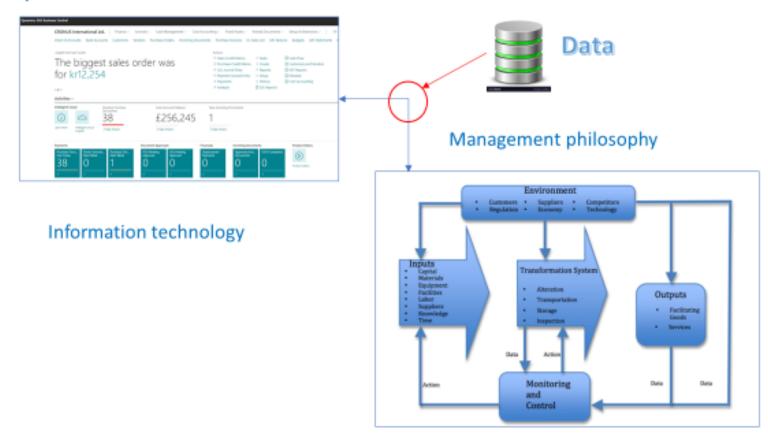

#### **Operation Management Process**

- An operations process is simply defined as the organizational method for getting a task accomplished.
- It consists of four distinct primary activities, which are:
  - Planning
  - Preparing
  - Executing
  - Assessing

#### Principles

Feedback

• The goal of a business manager using operations and operations research methods is to improve the processes.

But you have to determine (find) that goal in advance.

• To achieve a goal that you do not determine is as difficult as returning from a place you have never been.