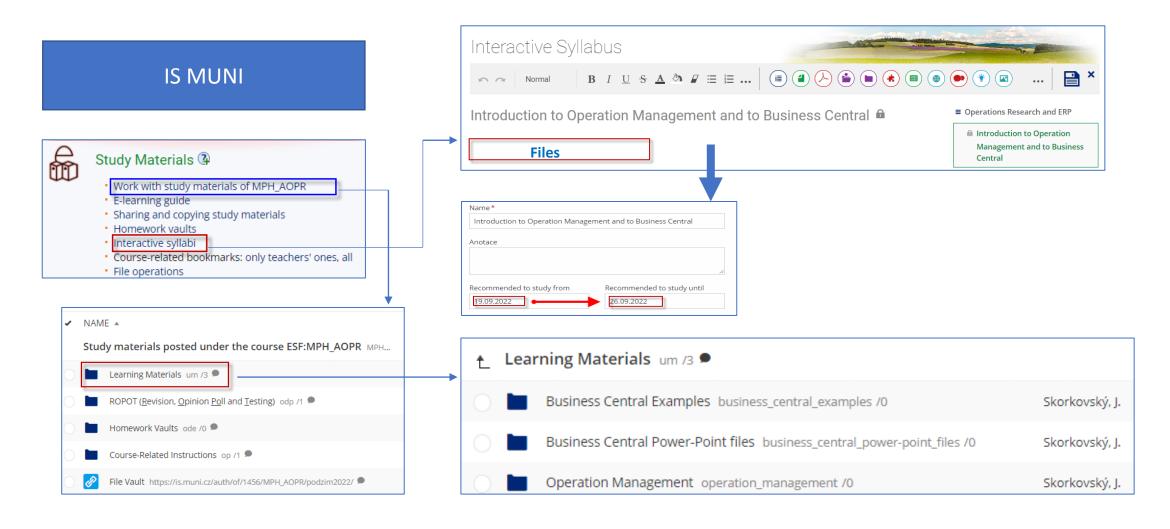

### The organisation of teaching materials I

# The organisation of teaching materials MS TEAMS