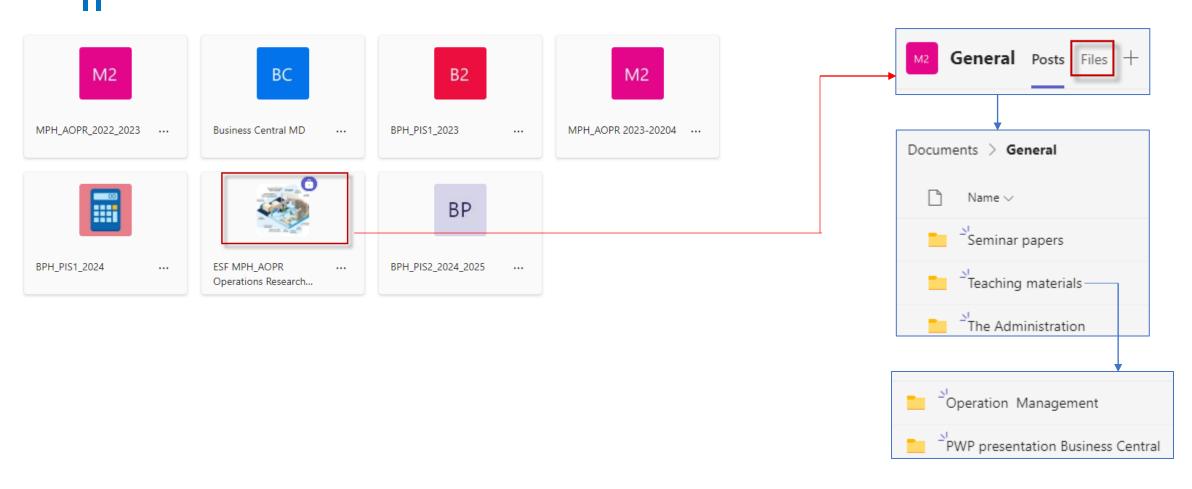

### The organisation of teaching materials I

# The organisation of teaching materials MS TEAMS