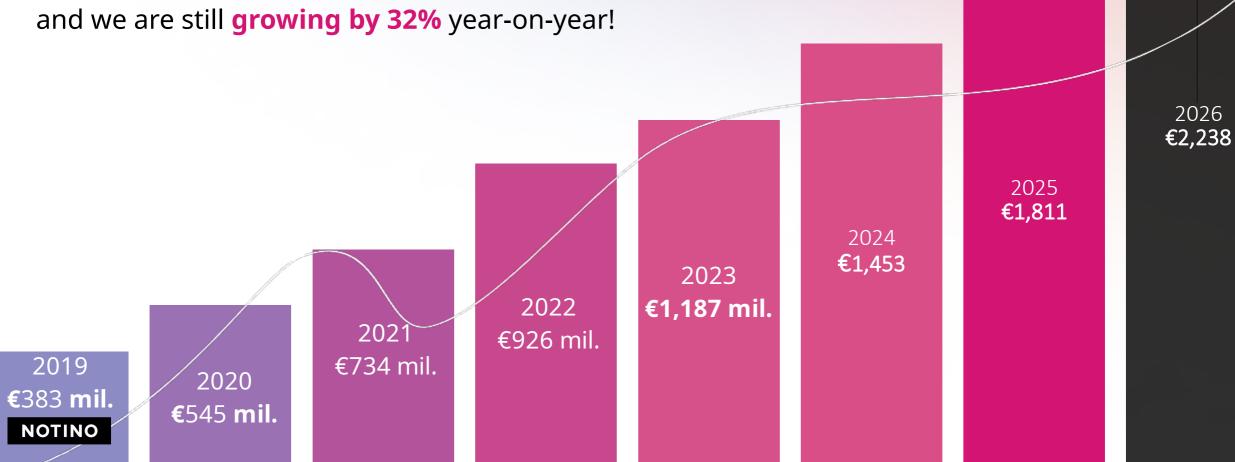

# TURNOVER

We reached incredible turnover

## IMPRESSIVE GROWTH

In 2023, we achieved **28 %** year-over-year growth in turnover.