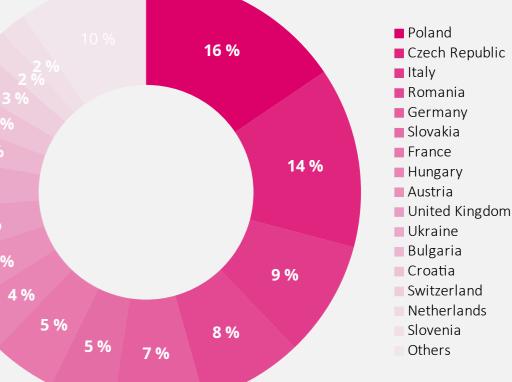

M sent samples         |
| 24  | engaging beauty stores |
| 83  | % NPS                  |



# TURNOVER

We reached incredible turnover



### **LUXURY EXPERIENCE & INNOVATIONS**



### NOTINO CATEGORY SHARE



### FRAGRANCE MARKET TYPE SHARE



Today is Yours. Feel Good.



### NOTINO

#### COMPANY PROFILE

All Data 2023

# **OURJOURNEY**

Our company was **established** as parfums.cz

**Parfums.cz** was rebranded as **Notino**, focusing on fragrance and beauty

2017

Notino's **biggest expansion** in one year Belgium, Croatia, Denmark, Finland, France, Italy, Netherlands, Sweden and Greece

2004

2023

Notino expanded globally across Europe

27 markets 24 million customers 2 700 brands 2 123 432 followers on IG and FB IG engagement 0,14%, FB 0,19%



2016

### TURNOVER BY COUNTRY







1 187 000 000 €

ΝΟΤΙΝΟ

## EXPANSION

#### **DISTRIBUTION CENTERS**

**CZECH REPUBLIC** Main warehouse and second warehouse

**ROMANIA** Distribution started in Septermer 2020

**ITALY** Distribution started in May 2023

**POLAND** New logistics warehouse opening in mid-2024 28,000 sqm warehouse in Lódź

#### **POWER TO DELIVER**

400M € average stock value 270k + orders processed daily during the 2023 peak season



NOTINO

# FUN FACTS

#### **NOTINO'S ORIGIN**

Our name Notino doesn't really mean anything. It is a neutral name in all languages across the world.

#### **DIVERSE CATALOGUE**

We offer over **100 000 beauty products** from more than **2 700 brands**.

In 2023, our customers ordered **over 150 million** products.

4,95 products sold every second FOR WOMEN Ordinary. EAU DE