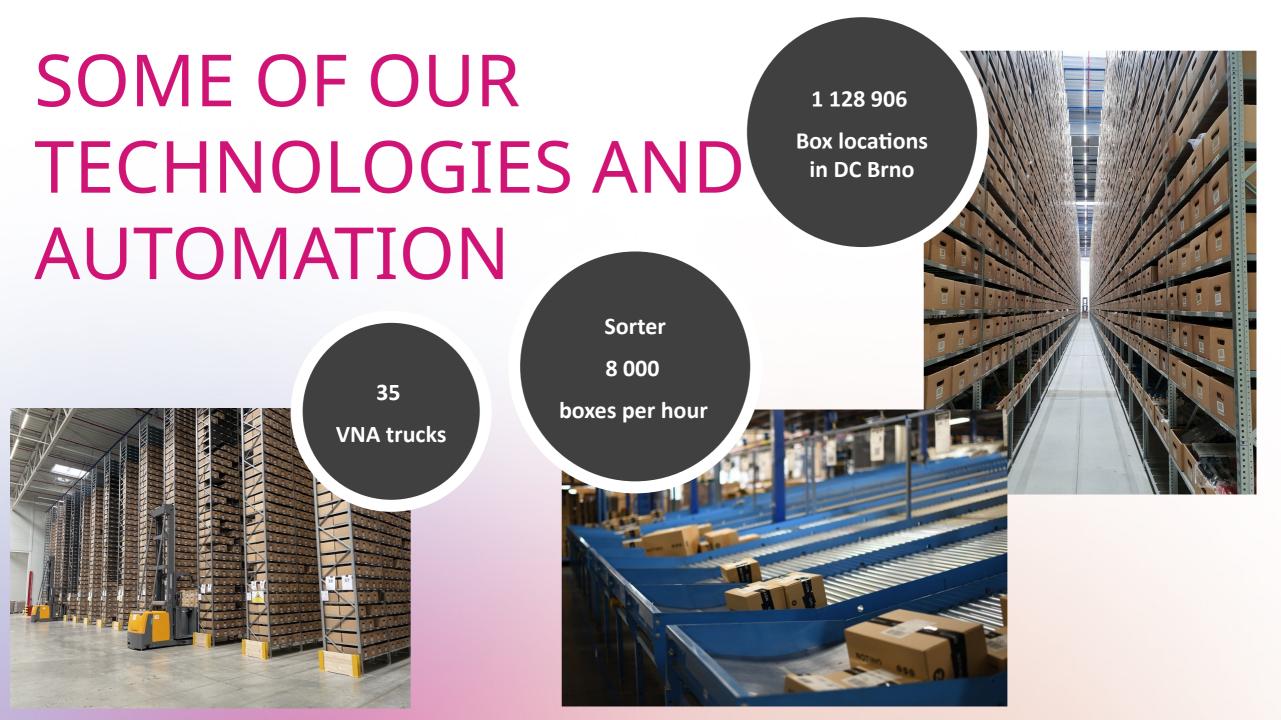

### LOGISTICS

## LOGISTICS IN FIGURES

- **27** countries
- **2,500+** employees (off peak)
- 120 000 SKU's
- **90 000** m<sup>2</sup> (rented storage space)
- **1 billion** EUR turnover
- 2,8 days average delivery time (including weekends and bank holida
- **45** EUR AOV (average order value)
- 4 pieces in one order
- **5** distribution centers