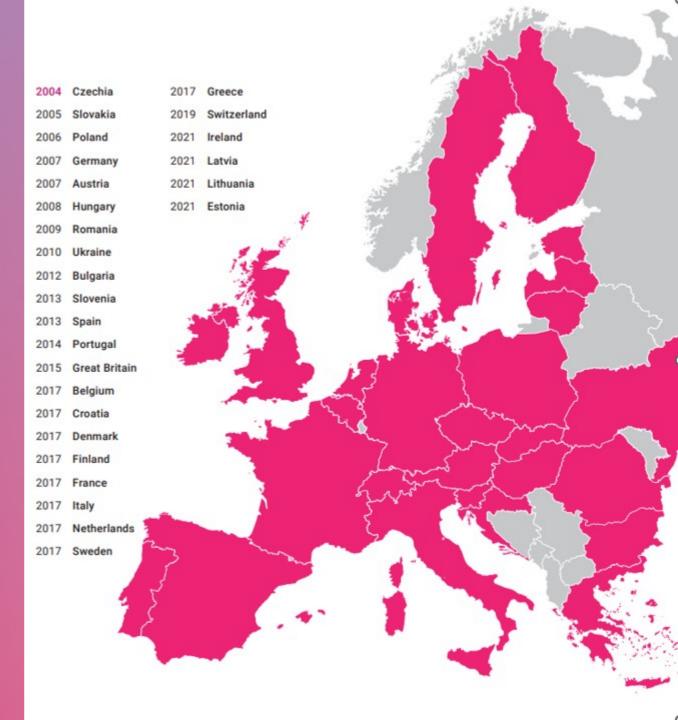

# **OURJOURNEY**

Our company was **established** as parfums.cz

**Parfums.cz** was rebranded as **Notino**, focusing on fragrance and beauty

2017

Notino's **biggest expansion** in one year Belgium, Croatia, Denmark, Finland, France, Italy, Netherlands, Sweden and Greece

2004

2023

Notino expanded globally across Europe

27 markets 24 million customers 2 700 brands 2 123 432 followers on IG and FB IG engagement 0,14%, FB 0,19%

2016