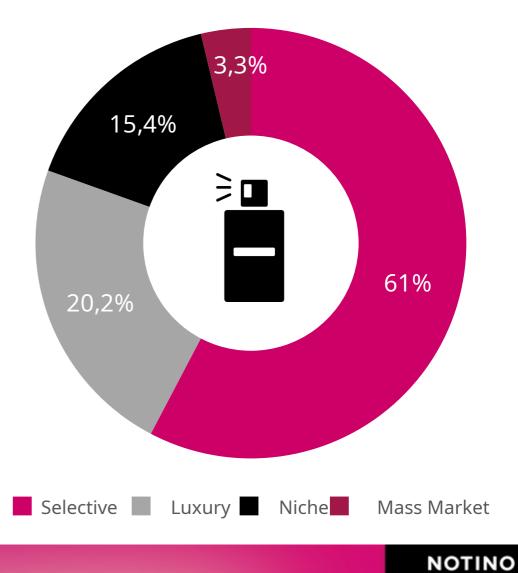

nd beauty

### OUR In personalized, inspiring and simple form we always offer a wide range of products for the customer's health and beauty.

Thanks to the mobile application, we can offer all the benefits wherever the customer meets us.

We are able to deliver the customer's product in European capitals within 2 hours of ordering.



### NOTINO

| 1,2 | B€ revenue             |
|-----|------------------------|
| 1   | B visits               |
| 25  | M Orders               |
| 25  | M customers            |
| 150 | M product sold         |
| 17  | M sent samples         |
| 24  | engaging beauty stores |
| 83  | % NPS                  |



# TURNOVER

We reached incredible turnover



### **LUXURY EXPERIENCE & INNOVATIONS**



### NOTINO CATEGORY SHARE



### FRAGRANCE MARKET TYPE SHARE



Today is Yours. Feel Good.



### NOTINO

#### COMPANY PROFILE

All Data 2023

# **OURJOURNEY**

Our company was **established** as parfums.cz

**Parfums.cz** was rebranded as **Notino**, focusing on fragrance and beauty

2017

Notino's **biggest expansion** in one year Belgium, Croatia, Denmark, Finland, France, Italy, Netherlands, Sweden and Greece

2004

2023

Notino expanded globally across Europe

27 markets 24 million customers 2 700 brands 2 123 432 followers on IG and FB IG engagement 0,14%, FB 0,19%



2016

### TURNOVER BY COUNTRY







1 187 000 000 €

ΝΟΤΙΝΟ

## EXPANSION

#### **DISTRIBUTION CENTERS**

**CZECH REPUBLIC** Main warehouse and second warehouse

**ROMANIA** Distribution started in Septermer 2020

**ITALY** Distribution started in May 2023

**POLAND** New logisti