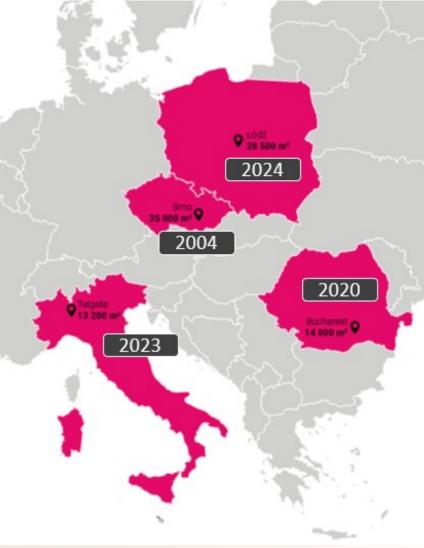

#### **DISTRIBUTION CENTERS**

**CZECH REPUBLIC** Main warehouse and second warehouse

**ROMANIA** Distribution started in Septermer 2020

**ITALY** Distribution started in May 2023

**POLAND** New logistics warehouse opening in mid-2024 28,000 sqm warehouse in Lódź

## EXPANSION