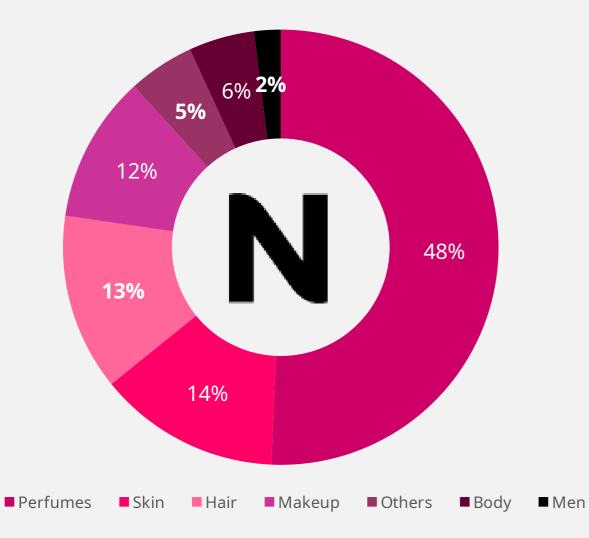

NOTINO

The future of health and beauty

### OUR In personalized, inspiring and simple form we always offer a wide range of products for the customer's health and beauty.

Thanks to the mobile application, we can offer all the benefits wherever the customer meets us.

We are able to deliver the customer's product in European capitals within 2 hours of ordering.



### NOTINO

| 1,2 | B€ revenue             |
|-----|------------------------|
| 1   | B visits               |
| 25  | M Orders               |
| 25  | M customers            |
| 150 | M product sold         |
| 17  | M sent samples         |
| 24  | engaging beauty stores |
| 83  | % NPS                  |



# TURNOVER

We reached incredible turnover



### **LUXURY EXPERIENCE & INNOVATIONS**



### NOTINO CATEGORY SHARE



### FRAGRANCE MARKET TYPE SHARE



Today is Yours. Feel Good.



### NOTINO

#### COMPANY PROFILE

All Data 2023

# **OURJOURNEY**

Our company was **established** as parfums.cz

**Parfums.cz** was rebranded as **Notino**, focusing on fragrance and beauty

2017

Notino's **biggest expansion** in one year Belgium, Croatia, Denmark, Finland, France, Italy, Netherlands, Sweden and Greece

2004

2023

Notino expanded globally across Europe

27 markets 24 million customers 2 700 brands 2 123 432 followers on IG and FB IG engagement 0,14%, FB 0,19%



2016

### TURNOVER BY COUNTRY







1 187 000 000 €

ΝΟΤΙΝΟ

## EXPANSION

#### **DISTRIBUTION CENTERS**

**CZECH REPUBLIC** Main warehouse and second warehouse

**ROMANIA** Distribution started in Septermer 2020

**ITALY** Distribution started