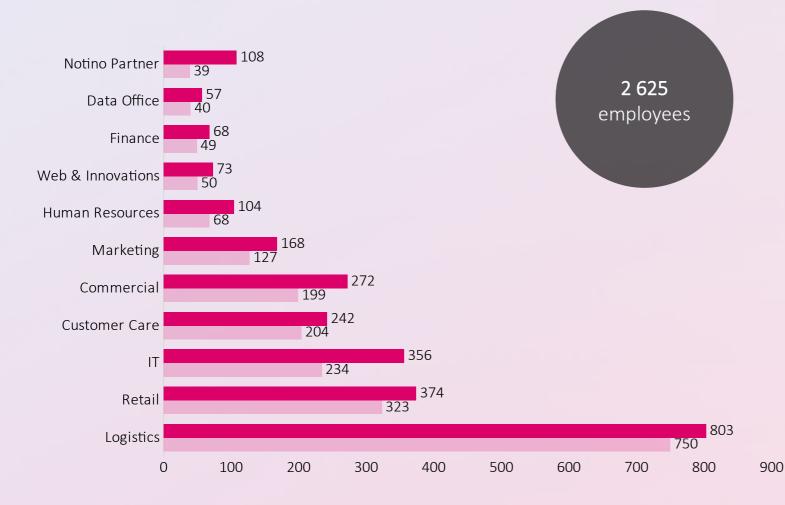

# NOTINO PEOPLE

2023 2022

ΝΟΤΙΝΟ

E SPEDZONE RĄŻEM OFKATEJSZY PREZENT

WESOLYCH ŚWIĄT