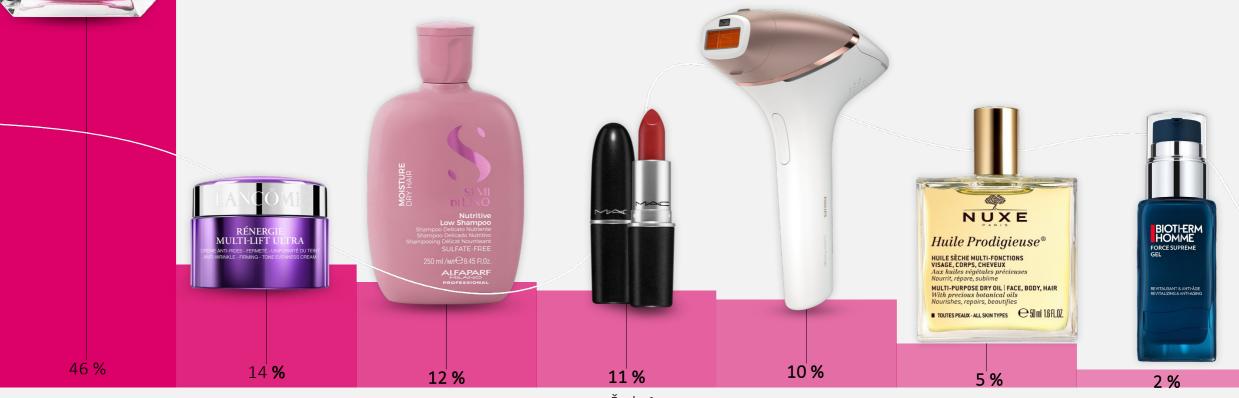

#### **BEST SELLERS OF 2023**

Calvin Klein Eternity The Ordinary Niacinamide 10% + Zinc 1%