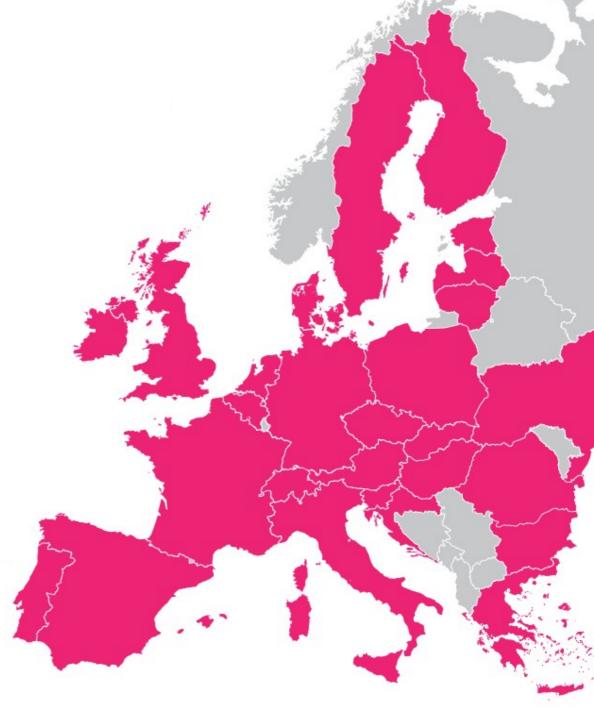

2004

2023

Notino expanded globally across Europe

27 markets 24 million customers 2 700 brands 2 123 432 followers on IG and FB IG engagement 0,14%, FB 0,19%

2016

## EXPANSION