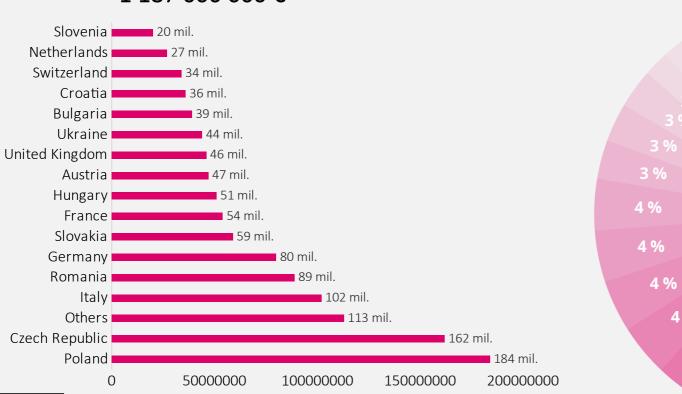

| M sent samples         |
| 24  | engaging beauty stores |
| 83  | % NPS                  |



# TURNOVER

We reached incredible turnover



### **LUXURY EXPERIENCE & INNOVATIONS**



### NOTINO CATEGORY SHARE



### FRAGRANCE MARKET TYPE SHARE



Today is Yours. Feel Good.



### NOTINO

#### COMPANY PROFILE

All Data 2023

# **OURJOURNEY**

Our company was **established** as parfums.cz

**Parfums.cz** was rebranded as **Notino**, focusing on fragrance and beauty

2017

Notino's **biggest expansion** in one year Belgium, Croatia, Denmark, Finland, France, Italy, Netherlands, Sweden and Greece

2004

2023

Notino expanded globally across Europe

27 markets 24 million customers 2 700 brands 2 123 432 followers on IG and FB IG engagement 0,14%, FB 0,19%



2016

### TURNOVER BY COUNTRY







1 187 000 000 €

ΝΟΤΙΝΟ

## EXPANSION

#### **DISTRIBUTION CENTERS**

**CZECH REPUBLIC** Main warehouse and second warehouse

**ROMANIA** Distribution started in Septermer 2020

**ITALY** Distribution started in May 2023

**POLAND** New logistics warehouse opening in mid-2024 28,000 sqm warehouse in Lódź

#### **POWER TO DELIVER**

400M € average stock value 270k + orders processed daily during the 2023 peak season



NOTINO

# FUN FACTS

#### **NOTINO'S ORIGIN**

Our name Notino doesn't really mean anything. It is a neutral name in all languages across the world.

#### **DIVERSE CATALOGUE**

We offer over **100 000 beauty products** from more than **2 700 brands**.

In 2023, our customers ordered **over 150 million** products.

4,95 products sold every second FOR WOMEN Ordinary. EAU D