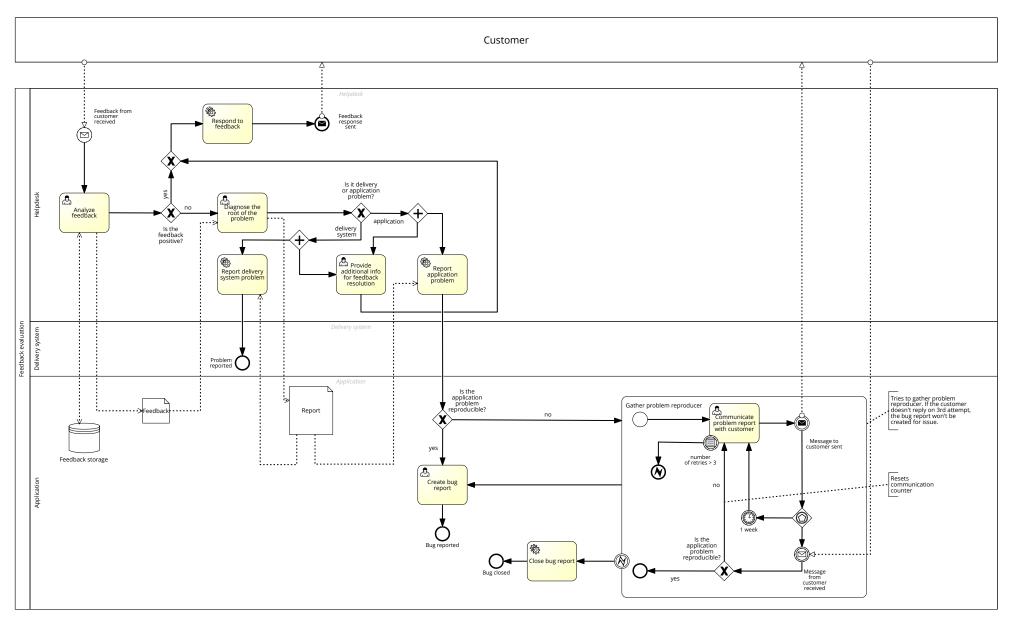

## HW02 - L2 - Feedback evaluation

Name: Šimon Priadka UČO: 422600 Seminar Group: 02

L2 Feedback evaluation process extends L1 feedback evaluation process, which takes feedback obtained from the customer and acts upon it respectively. The L2 Feedback evaluation process extends L1 feedback evaluation process by bug reporting mechanism, to deliver better quality of our application services. If the feedback concerns our application and is reproducible right away, the bug report is filed immediately. If we're having problems with reproducibility of the bug, we try to gather information from the customer. If the customer won't respond within 3 weeks, we'll close the bug.