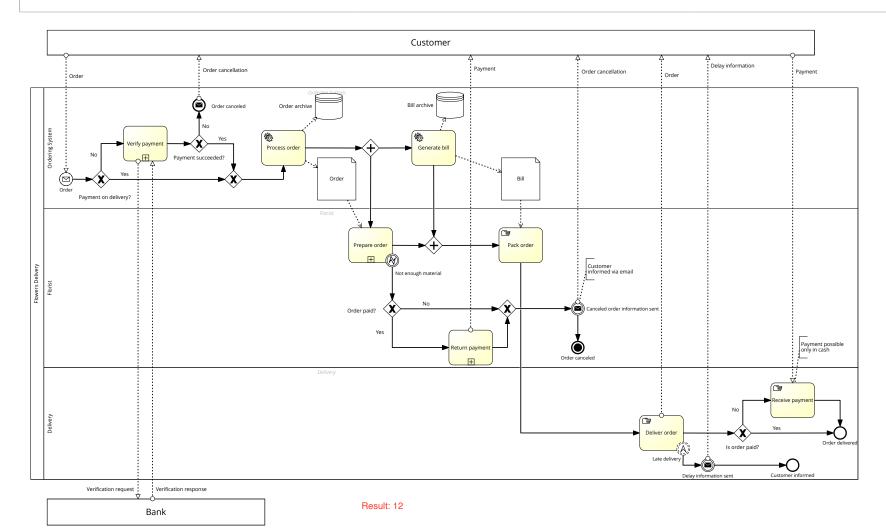

## Flowers Delivery

445504 Silvia Nagyová, group 01/CZECH

This diagram model Flowers's delivery system. Customers can place an order and choose from two payment methods: online card payment on delivery. If chosen the online card payment method, the payment is verified. If the payment was successful or the customer will pay on delivery, the order is processed and bill generated. Florist then prepare and pack order, which is then delivered to the customer. If florist do not have enough material for order, customer is informed and order canceled with eventual payment return. If the order is late on delivery, the customer is informed about delay if the order was not paid online by card, the customer pays for the order to the courier.