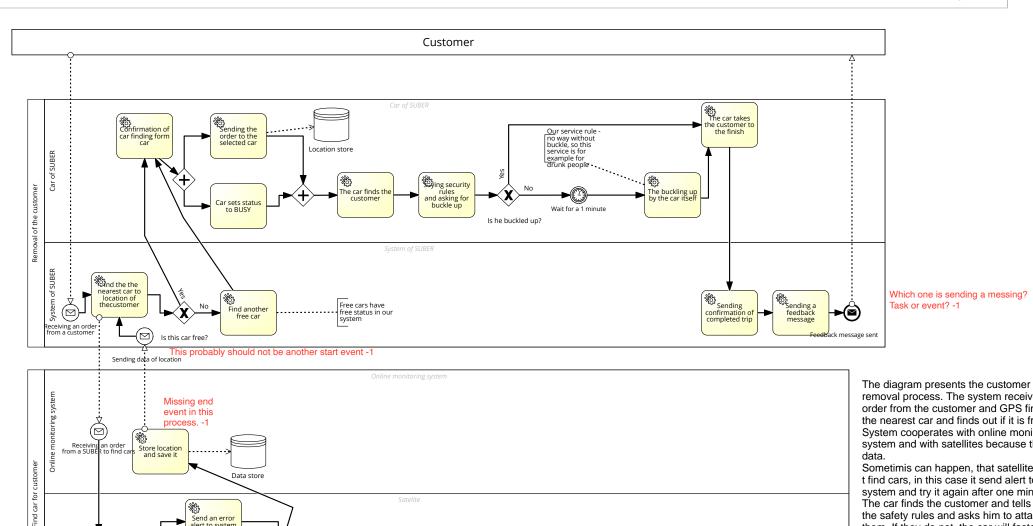

removal process. The system receives the order from the customer and GPS finds the nearest car and finds out if it is free. System cooperates with online monitoring system and with satellites because this

Sometimis can happen, that satellites don' t find cars, in this case it send alert to system and try it again after one minute. The car finds the customer and tells him the safety rules and asks him to attach them. If they do not, the car will fasten it using the automatic belt. The car takes the customer to the destination and sends a message to the system that it is at the destination. The system will send an email to the customer asking for feedback.