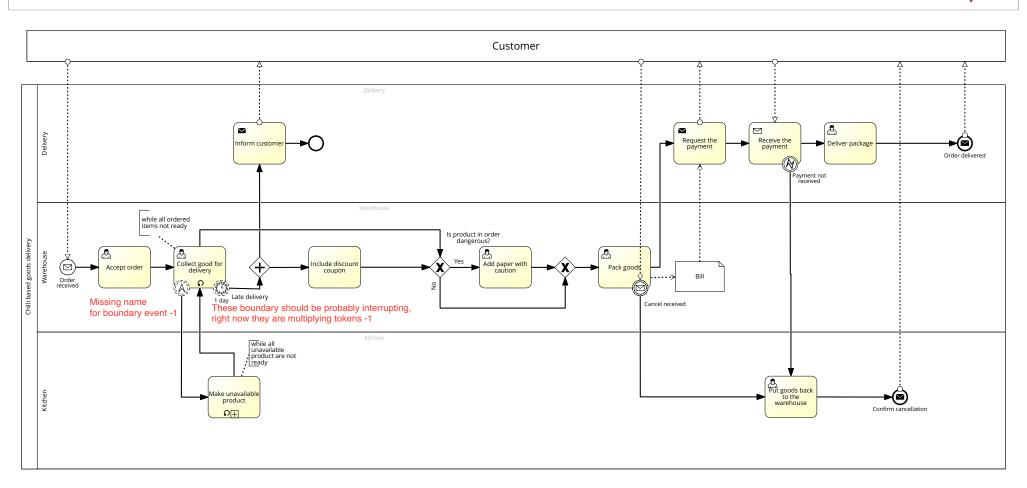

## Chilli based goods delivery

487587, Jakub Kulich, sem. group PV207/02ENGLISH

Process represents delivering products ordered by the customer. Order is accepted first by personnel, then items from order are collected in the warehouse. Sometimes happens that a product is not available and then these products are made in the kitchen. In case that products are unavailable, then customer is informed and discount coupon is included into the order. Goods are packed and sent to the customer which pays upon the delivery by cash. If cash payment is not received from the customer, delivery is cancelled and goods from order are put back to the warehouse.