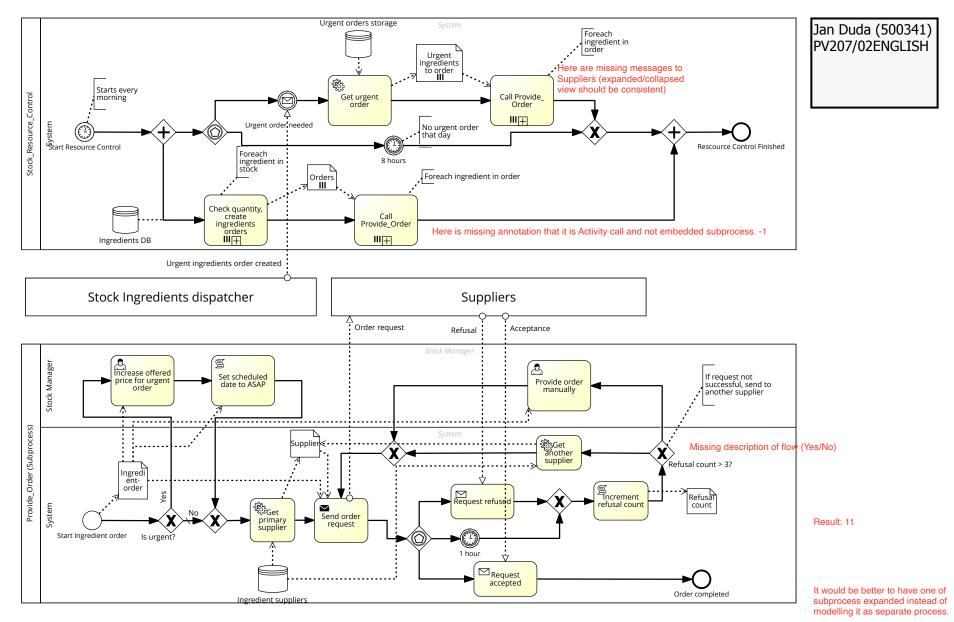

## Parfume Factory - Stock Resource Control

There is a process Stock\_Resource\_Control, which checks every single morning resource of stock for parfume factory. It goes through all ingredients. For each ingredient it gets its the current ammount and calculates required ammount for next days. If necessary, it creates an ingredient-order. In sporadic cases Ingredients dispatcher could create one urgent order during the day. Each ingredient-order is provided by subprocess Provide. For urgent order it raises the offered price for supplier. Then it sends offer to supplier. If supplier doesn't accept the order, order is sent to another supplier or is escalated to Stock Manager.