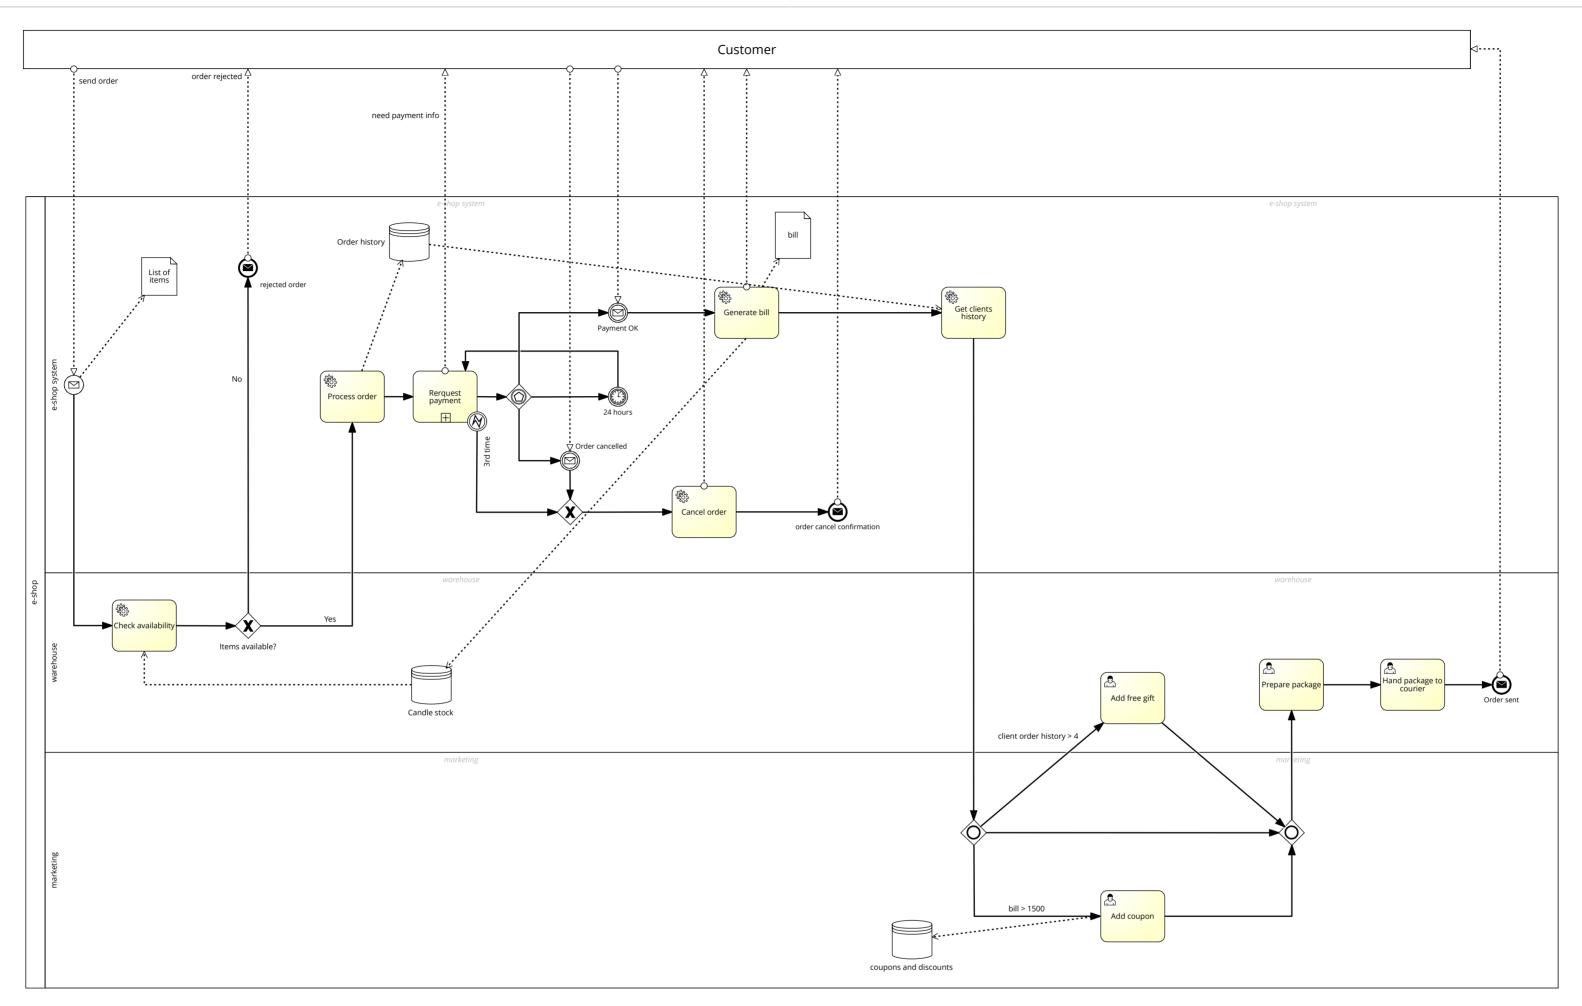

## **BPMN HW2**

Učo: 444503 Alexadra Vassová

For the second homework, I chose a scenario where a customer creates an order in an online candle shop. The customer places the order, then the system checks availability and processes the order, proceeds to payment. If the customer provides payment within 24 hours, the bill is generated, if not the system will require payment again once more. Customers can also choose to cancel the order at this time. After the payment system checks client's order history to see if he is eligible for free gift if the client has had over 4 orders and whether the client is eligible for a discount if the bill of the order is over 1500. Then the package is prepared and handed over to the courier.