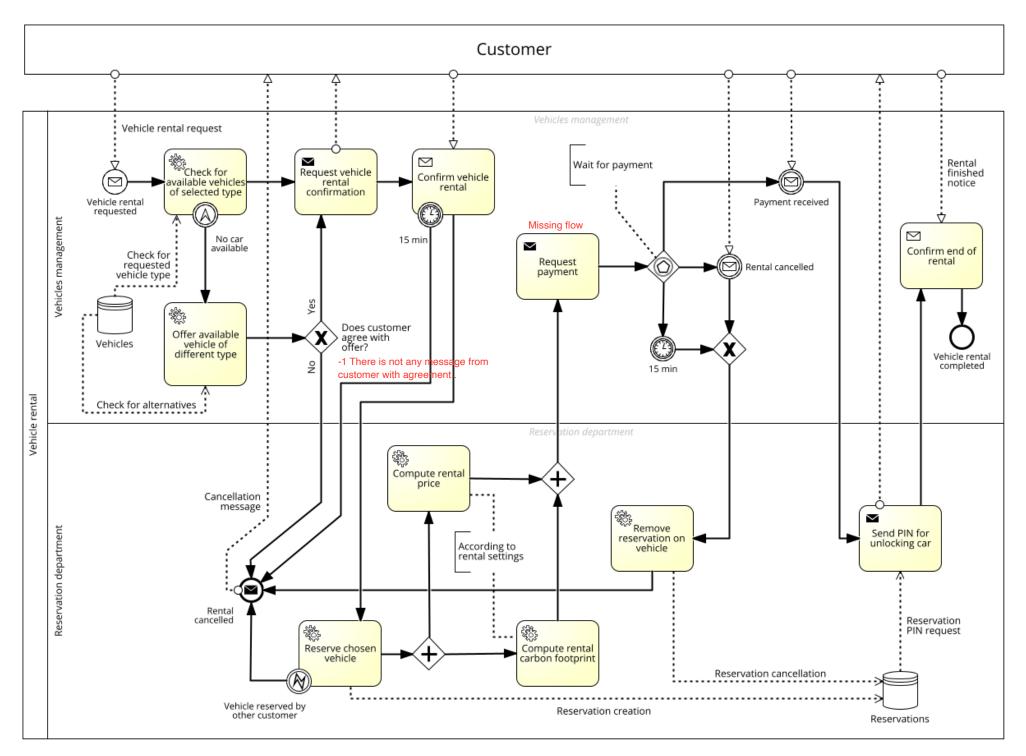

## Vehicle rental service

This diagram shows a process of renting a vehicle from car rental company. The process starts with rental request from customer with specified vehicle type. If specified vehicle type is available a rental confirmation is requested from customer. Otherwise, alternative type of vehicle is proposed, and customer can decide if he wants to accept it or not. If the rental is confirmed within 15 mins window, the vehicle is reserved and then vehicle rental price and carbon footprint values are computed. In case the selected vehicle is in the meantime reserved by other customer or customer the rental process is cancelled. The customer is then requested to pay for rental within 15 mins and if he succeeds the PIN for vehicle unlock is sent to him and the rental is active. Otherwise, the vehicle reservation is cancelled, and vehicle is available to other customers. After the ride is completed, customer confirms the end of the vehicle rental.