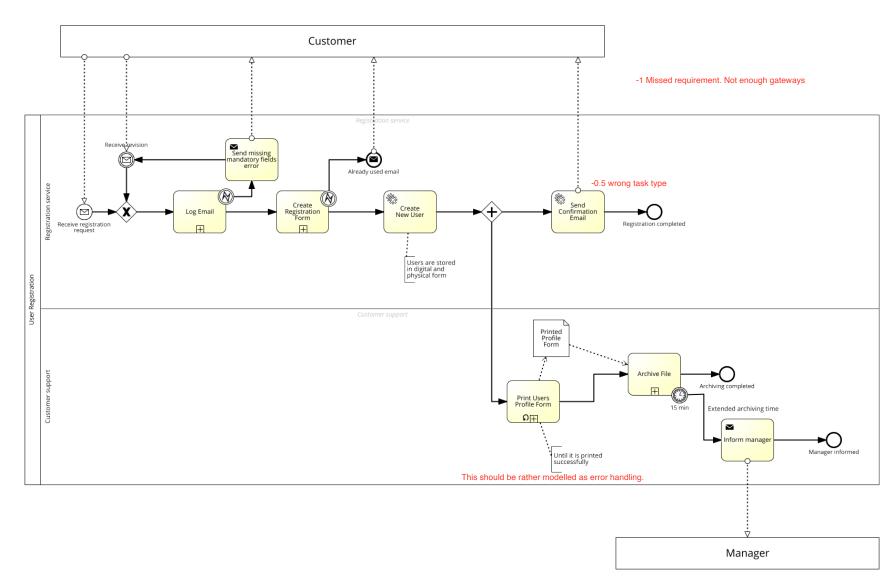

## **Custom user registration**

Service customers can make registration to the system. Every registration request logs email address. All mandatory registration fields have to be filled correctly and the customer can revise fields. Email address have to be checked for duplicity. If email is already used, the registration is cancelled. If email is unique, the system saves a new user in digital or physical form. When a new user is created, customer support have to print and archive users profile form. If archiving file exceeds 15 mins, then the manager is informed. When a user is saved, the system sends a confirmation email to customer.