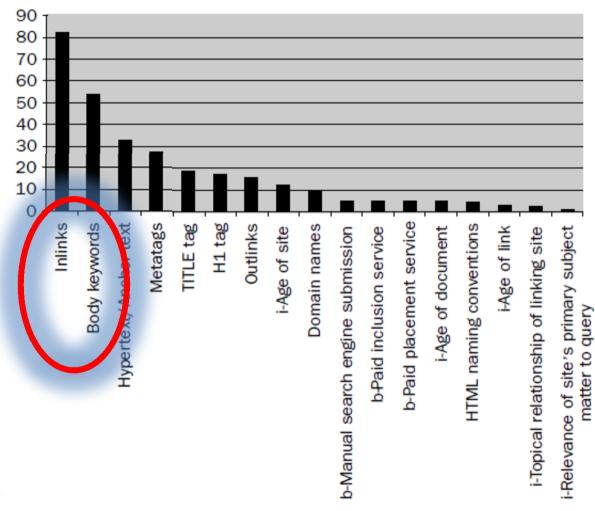

# **The Weideman Model – Positive Elements**

# So, what does this mean for me?

Focus on the first few from each model...

DO spend time on ...

... obtaining valid Inlinks

... writing relevant keywords and keyphrases, etc

In other words - spend you efforts on writing natural, good content!

DON'T get involved with ...

... buying or otherwise obtaining spammy links

... using keyword stuffing or otherwise using them in an unnatural way

<u>In other words – stay away from any form of unnatural excess!</u>