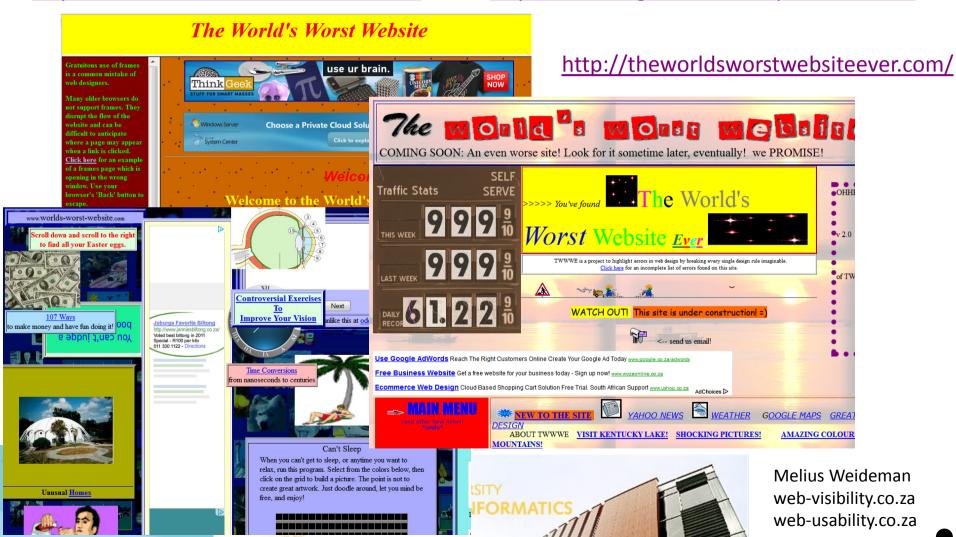

#### **WEB vs PRINT content**

... it is easy and quick to get low-quality content written and published on the Web!

http://www.worlds-worst-website.com/

http://www.angelfire.com/super/badwebs/