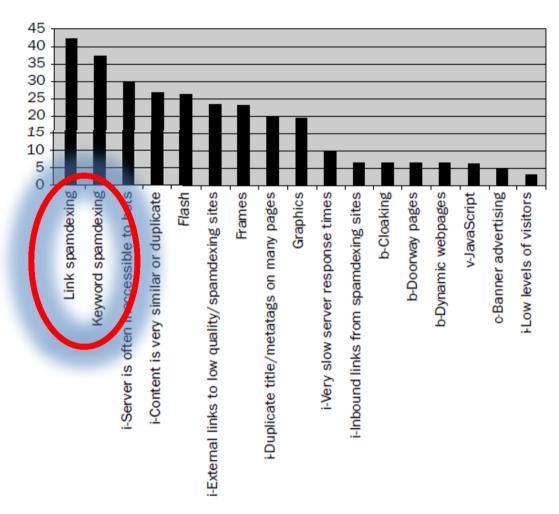

# The Weideman Model – Negative Elements

DON'T get involved with ...

... buying or otherwise obtaining spammy links

... using keyword stuffing or otherwise using them in an unnatural way

<u>In other words – stay away from any form of unnatural excess!</u>