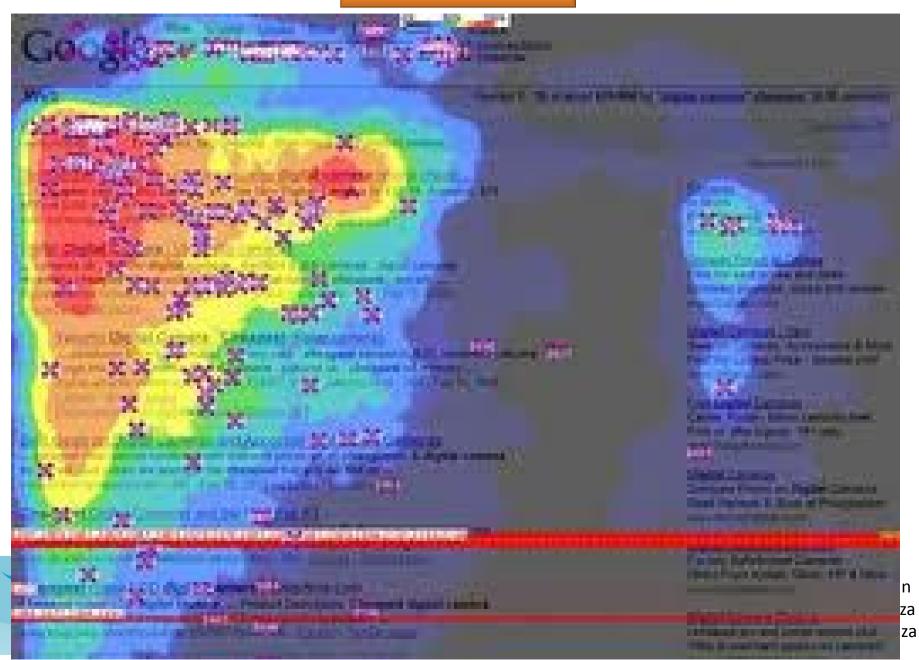

# Q5. Refer to the thesis: How does SEs treat keywords in terms of their location on a webpage?