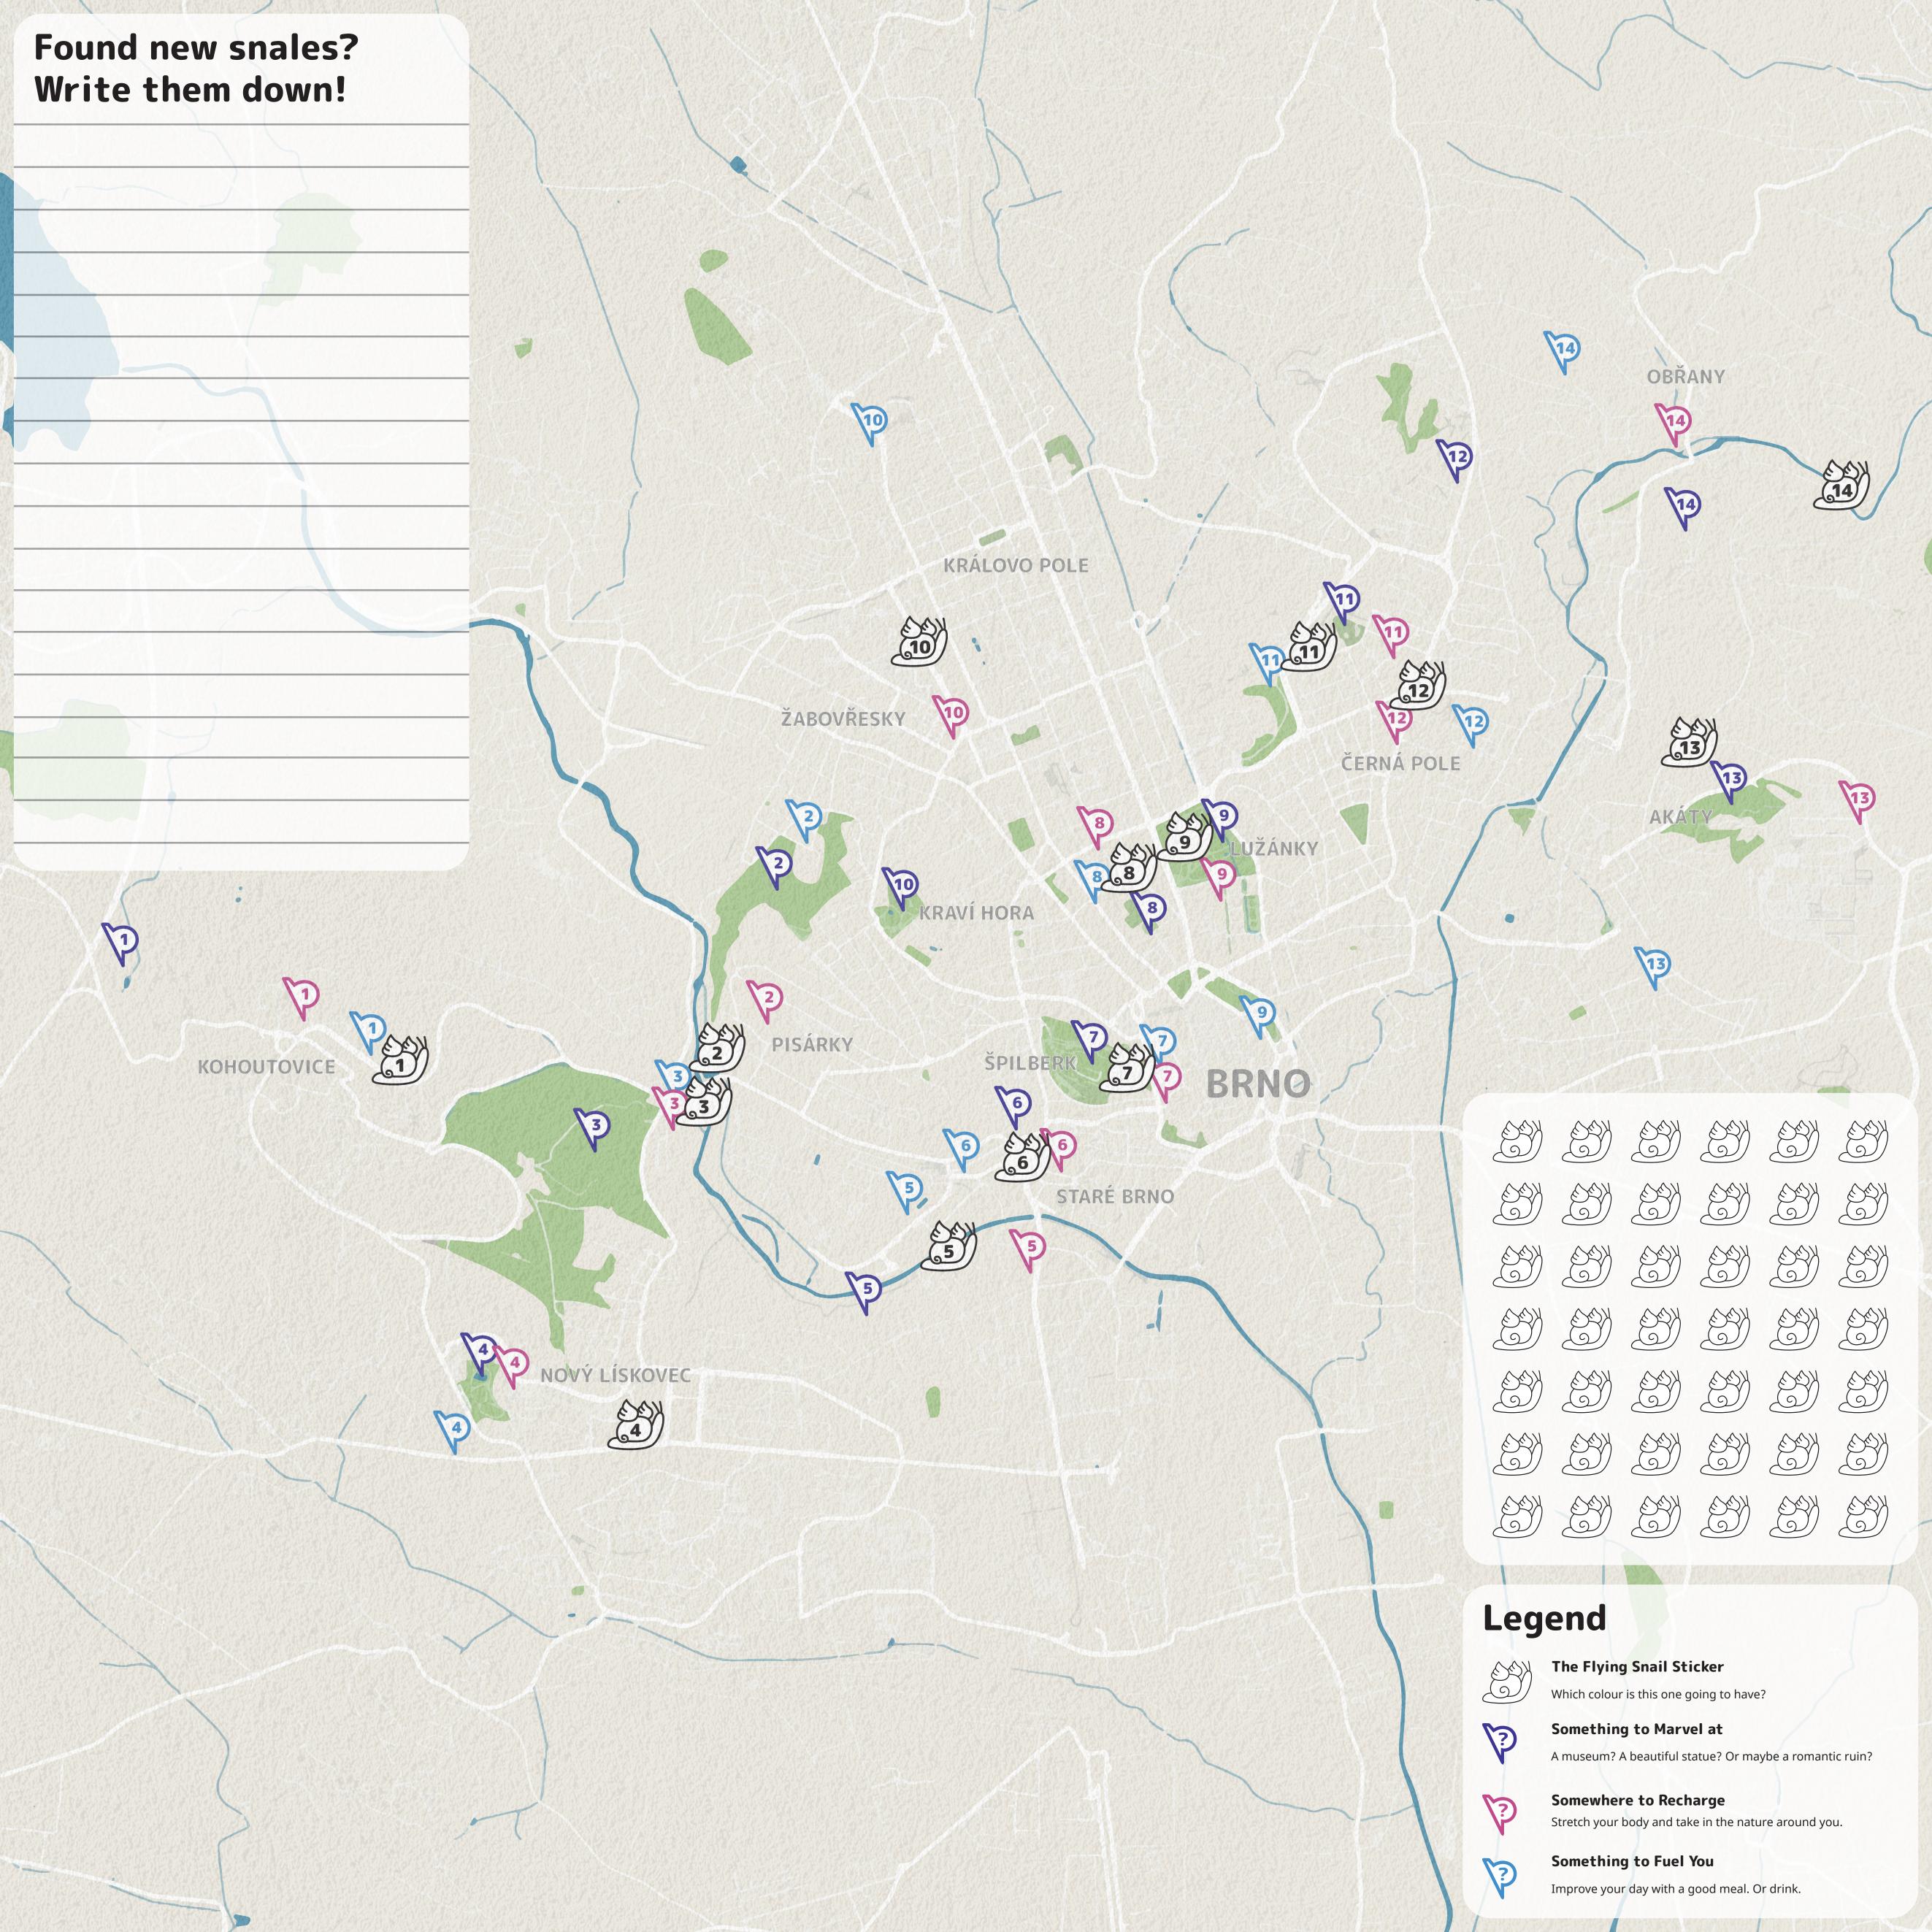

# Flying Smails

## Have you ever walked through Brno and noticed a flying snail graffiti? And if yes, has that happened to you more than once? What if we told you there's 50+ of them in different parts of Brno and also outside of it? As far as we know, the author be-

Our city guide contains 14 chosen snails as well as some tips on activities near them with walking distance in km. Doesn't matter if you prefer to sit down for a coffee or maybe a meal, to go for a walk or to delve into history. We've got you covered.

hind them is unknown, but we can enjoy the sight of them nonetheless.

We want to encourage you to look for these snails all over Brno, not only the ones we've chosen, but also others on your own. Feel free to hunt down as many as you can, add color to snails on the map when you've found them and even add more snails if you find any.