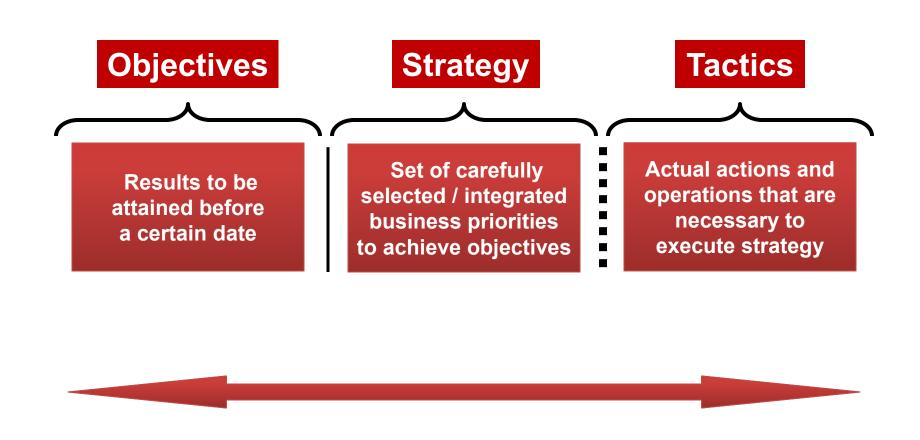

## **Strategic Process**

## First level of strategy

Corporate strategy

## **Second level of stategy**

Funkcional stategy –

IT strategy, production strategy marketing strategy financial strategy HR strategy