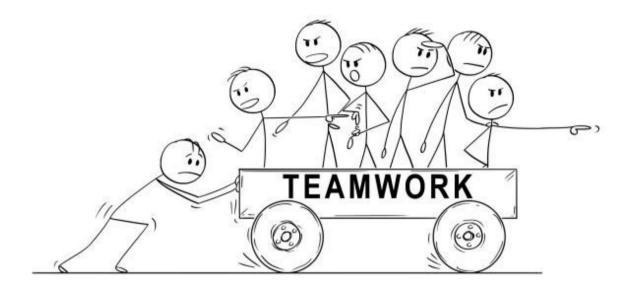

# Teamwork

### 1 Study the picture. Does it represent teamwork? Why? Why not?



### Source

2 Find a picture on the internet that for you symbolizes successful teamwork. Share it with your partner and explain your reasons.

3 How do you feel when you are working together with other people?

| 4 What do you think are the pros and cons of teamwork? |      |
|--------------------------------------------------------|------|
| PROS                                                   | CONS |
|                                                        |      |
|                                                        |      |
|                                                        |      |
|                                                        |      |
|                                                        |      |

5 Can you think of some ideas that could make teamwork mo