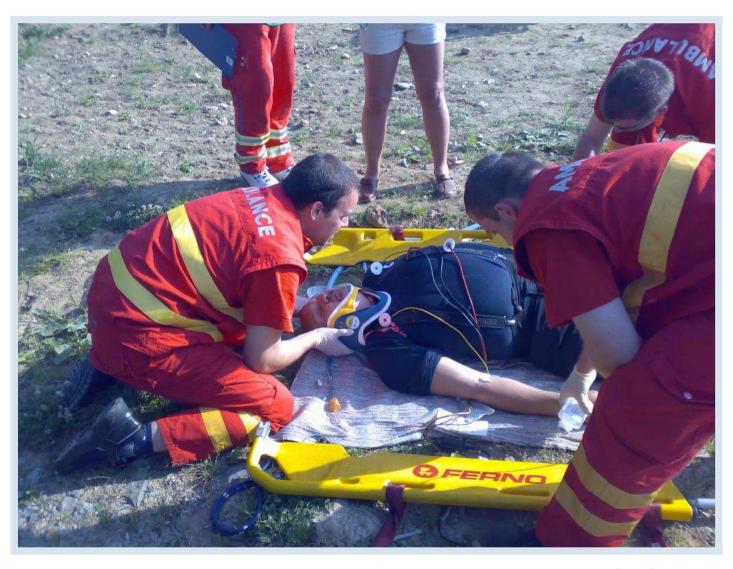

#### First Aid

- 1. safety on the place of accident
- check for consciousness address, painful stimulation!

#### **Conscious patient:**

- don't move with casualty, leave in initial position
- call for EMS 155
- care of heat comfort and tactful encouragement
- check on vital signs till EMS arrives

### Always ensure medical transport

www.zzsjmk.cz