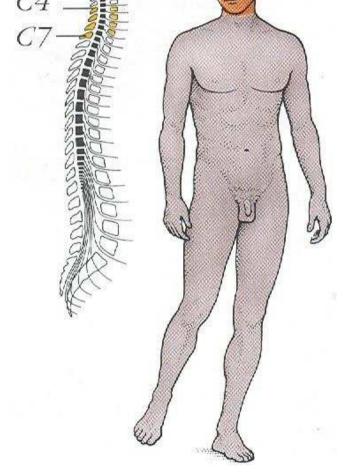

#### Accident mechanism



#### Accident mechanism



#### Accident mechanism

car – accident





www.zzsjmk.cz

#### Remember

# WHEN SUSPECTING SPINAL INJURY

do the same

# AS THE SPINE WOULD BE INJURED

#### First Aid

- 1. safety on the place of accident
- check for consciousness address, painful stimulation!

#### **Conscious patient:**

- don't move with casualty, leave in initial position
- call for EMS 155
- care of heat comfort and tactful encouragement
- check on vital signs till EMS arrives

### Always ensure medical transport



www.zzsjmk.cz

#### First Aid

#### **Unconscious patient:**

- variant 1
  - open the airway
  - breathing check on vital signs
- variant 2
  - open the airway
  - not breathing start CPR

## Open the airway

Gently!



## Types of spinal injury





**QUADRUPLEGIA** 

Williamsová, 1996