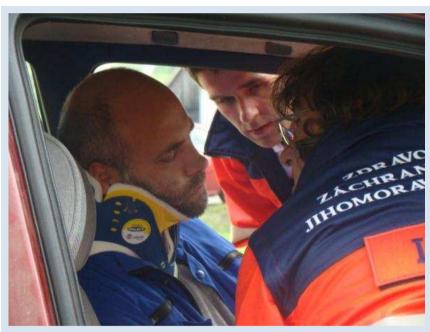

# First Aid Spinal Injuries

Mgr. Zdeňka Kubíková Bc. Barbora Zuchová and others

#### Accident mechanism



#### Accident mechanism



#### Accident mechanism

car – accident





www.zzsjmk.cz

#### Remember

# WHEN SUSPECTING SPINAL INJURY

do the same

# AS THE SPINE WOULD BE INJURED

#### First Aid

- 1. safety on the place of accident
- check for consciousness address, painful stimulation!

#### **Conscious patient:**

- don't move with casualty, leave in initial position
- call for EMS 155
- care of heat comfort and tactful encouragement
- check on vital signs till EMS arrives

### Always ensure medical transport



www.zzsjmk.cz

#### First Aid

#### **Unconscious patient:**

- variant 1
  - open the airway
  - breathing check on vital signs
- variant 2
  - open the airway
  - not breathing start CPR

## Open the airway

Gently!



## Types of spinal injury





**QUADRUPLEGIA** 

Williamsová, 1996