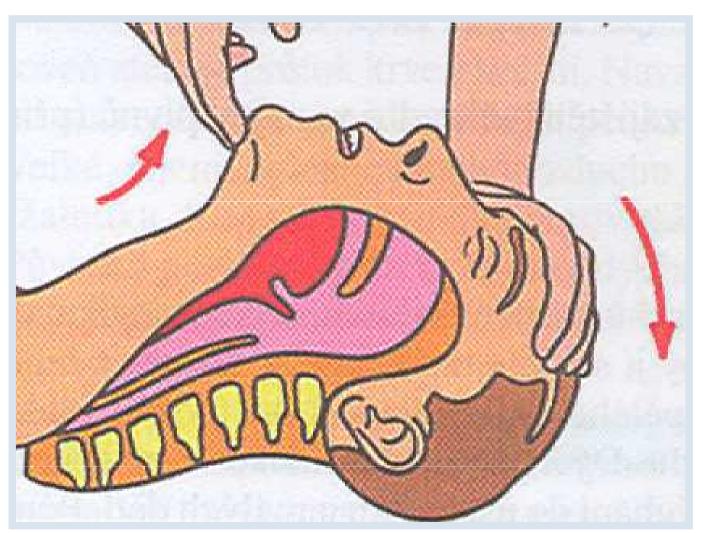

#### **Unconscious patient:**

- variant 1
  - open the airway
  - breathing check on vital signs
- variant 2
  - open the airway
  - not breathing start CPR

## Open the airway

Gently!