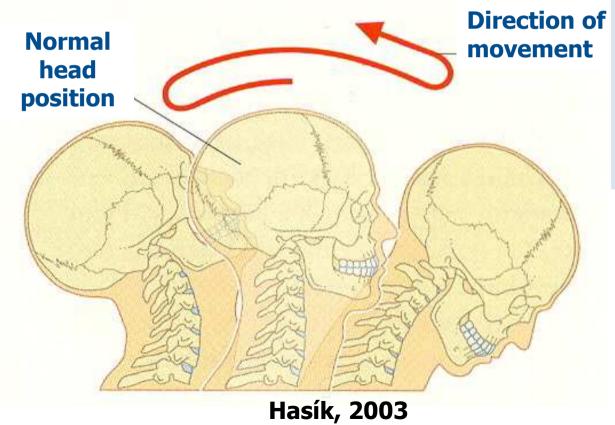

# First Aid Spinal Injuries

Mgr. Zdeňka Kubíková Bc. Barbora Zuchová and others

#### Accident mechanism



#### Accident mechanism



#### Accident mechanism

car – accident





www.zzsjmk.cz

#### Remember

# WHEN SUSPECTING SPINAL INJURY

do the same

# AS THE SPINE WOULD BE INJURED

#### First Aid

- 1. safety on the place of accident
- check for consciousness address, painful stimulation!

#### **Conscious patient:**

- don't move with casualty, leave in initial position
- call for EMS 155
- care of heat comfort and tactful encouragement
- check on vital signs till EMS arrives

### Always ensure medical transport



www.zzsjmk.cz

#### First Aid

#### **Unconscious patient:**

- variant 1
  - open the airway
  - breathing check on vital signs
- variant 2
  - open the airway
  - not breathing start CPR

## Open the airway

Gently!



## Types of spinal injury





**QUADRUPLEGIA** 

Williamsová, 1996