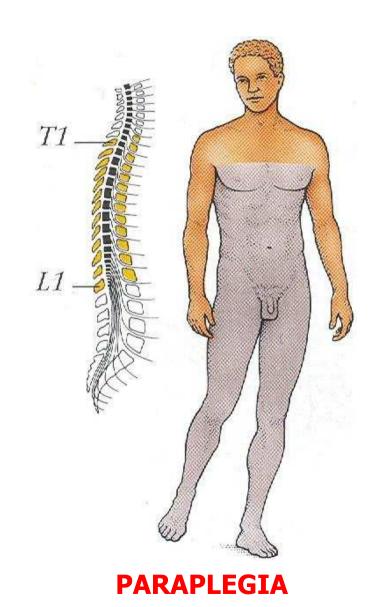

s

#### Accident mechanism



#### Accident mechanism



#### Accident mechanism

car – accident





www.zzsjmk.cz

#### Remember

# WHEN SUSPECTING SPINAL INJURY

do the same

# AS THE SPINE WOULD BE INJURED

#### First Aid

- 1. safety on the place of accident
- check for consciousness address, painful stimulation!

#### **Conscious patient:**

- don't move with casualty, leave in initial position
- call for EMS 155
- care of heat comfort and tactful encouragement
- check on vital signs till EMS arrives

### Always ensure medical transport



www.zzsjmk.cz

#### First Aid

#### **Unconscious patient:**

- variant 1
  - open the airway
  - breathing check on vital signs
- variant 2
  - open the airway
  - not breathing start CPR

## Open the airway

Gently!



## Types of spinal injury





**QUADRUPLEGIA** 

Williamsová, 1996