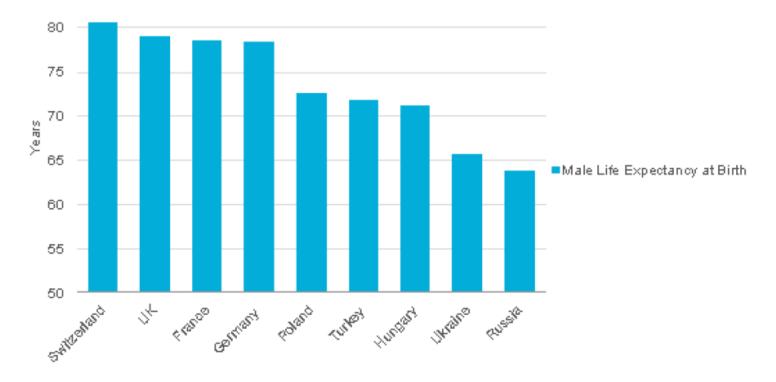

# **Euromonitor Passport**

Russian Men have the Lowest Life Expectancy in Europe (April 2th, 2013)

http://www.euromonitor.com/passport