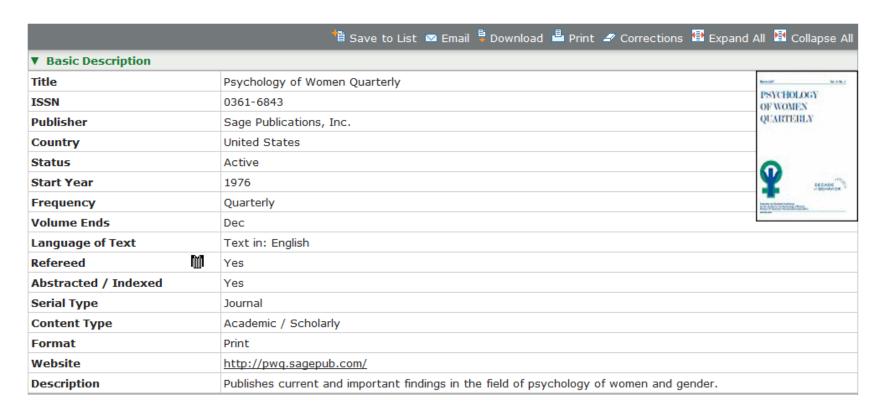

## **Ulrichs**web

 Provides information about serials publications and their providers: price, online availability, abstract & indexing,
 Document Delivery Services, Reprint Services, etc.