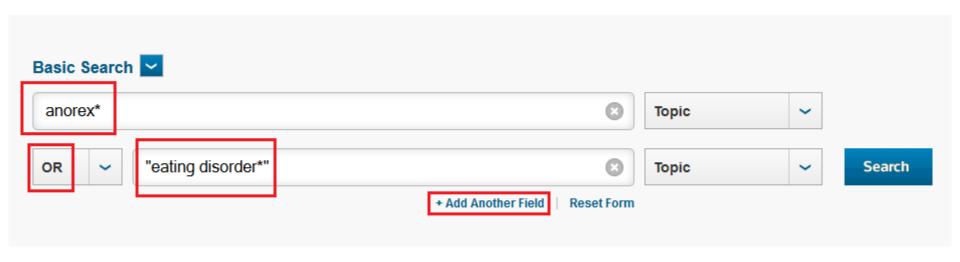

# ADVANCED SEARCH

 Basic search using Boolean operator (AND) and truncation (\*)