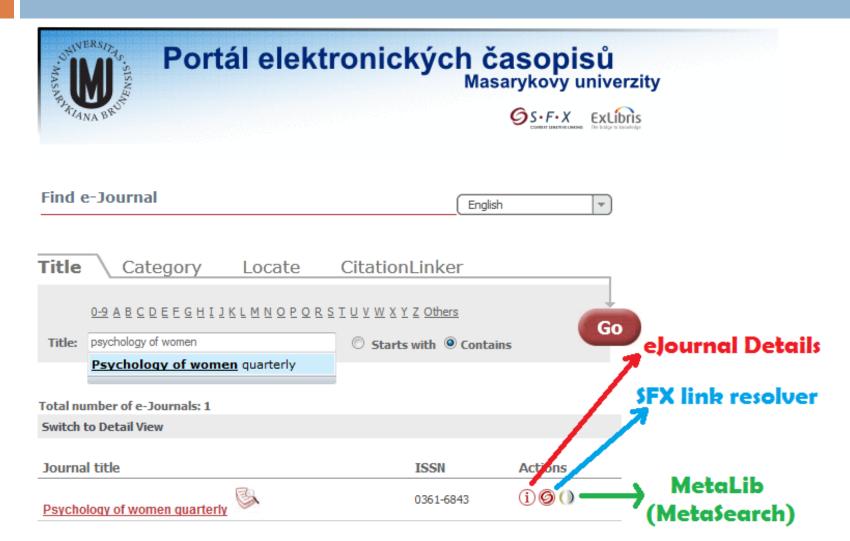

#### Further information • European Journal of Psychological Assessment website (full text articles available online) Category Link • Psychology - Assessment & Evaluation Subject category

 SFX® is the most widely used OpenURL link resolver, with a customer base of over 2400 institutions in more than 50 countries.

■ MetaLib, integrated with SFX®, provides users with a coherent and friendly environment for metasearching, and enables them to view retrieved results in a manageable well if ied of ormateries.

| Title  | Category                       | Locate   | CitationLinker         |    |
|--------|--------------------------------|----------|------------------------|----|
|        | <u>0-9 A B C D E F G H I J</u> | KLMNOPQR | STUVWXYZOthers         |    |
| Title: |                                |          | Starts with O Contains | Go |

Powered by SFX