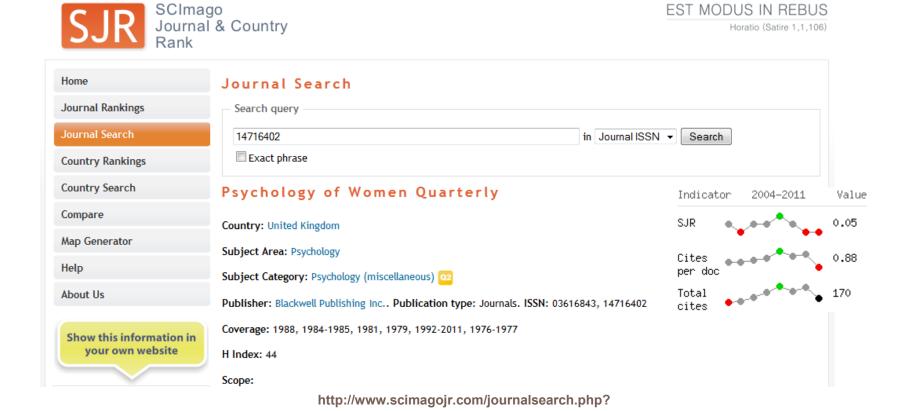

# SJR

## The SCImago Journal & Country Rank

 Includes the journals and country scientific indicators developed from the information contained in the Scopus® database and based on the Google PageRank algorithm