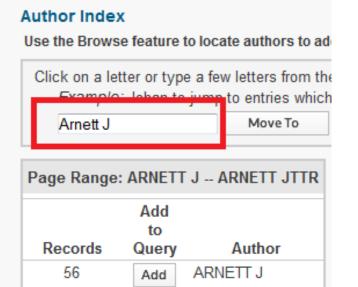

# **AUTHOR SEARCH**

AUTHOR SEARCH.

AUTHOR SEARCH.

- Click on Add
- Then on "OK" (below)

Add

Add

Add

Add

Add

Add

Add

ARNETT JA

ARNETT JB

ARNETT JC

ARNETT JD

ARNETT JE