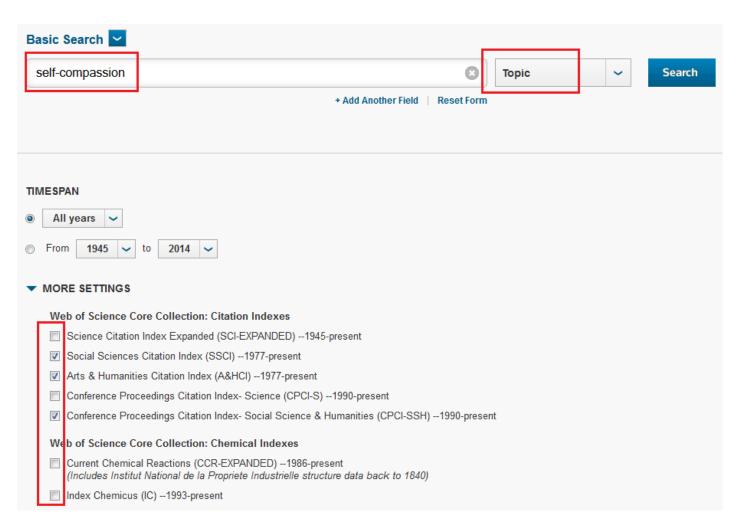

#### MORE SETTINGS

#### Web of Science Core Collection: Citation Indexes

- Science Citation Index Expanded (SCI-EXPANDED) --1945-present
- Social Sciences Citation Index (SSCI) --1977-present
- Arts & Humanities Citation Index (A&HCI) --1977-present
- ☑ Conference Proceedings Citation Index- Science (CPCI-S) --1990-present
- Conference Proceedings Citation Index- Social Science & Humanities (CPCI-SSH) --1990-present

#### Web of Science Core Collection: Chemical Indexes

- Current Chemical Reactions (CCR-EXPANDED) --1986-present (Includes Institut National de la Propriete Industrielle structure data back to 1840)
- ✓ Index Chemicus (IC) --1993-present