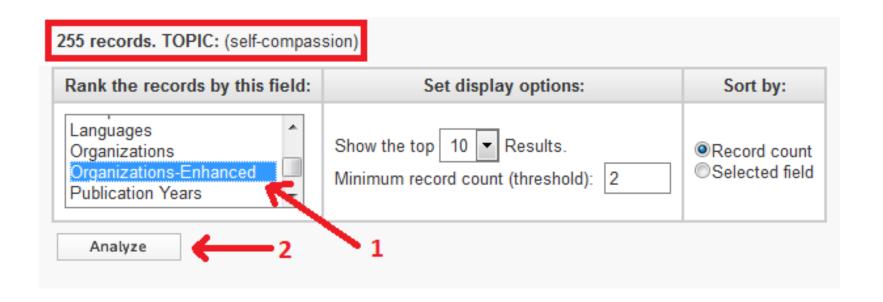

AINE (244)        | COSTA RICA (51)      |  |  |
| USSR (2,351)                                                                                                          | HONG KONG (242)      | CYPRUS (50)          |  |  |
| NORWAY (2,299)                                                                                                        | MALAYSIA (223)       | INDONESIA (48)       |  |  |
| BELGIUM (2,276)                                                                                                       | YUGOSLAVIA (214)     | LATVIA (47)          |  |  |
| DENMARK (2,239)                                                                                                       | VENEZUELA (198)      | UGANDA (47)          |  |  |

# **ANALIZE RESULTS**











Analyze the results





#### Analyze the results

Use the checkboxes below to view the records. You can choose to view those selected records, or you can exclude them (and view the others). Save Analysis Data to File → View Records Field: Organizations-Enhanced Record Count % of **255** Bar Chart Data rows displayed in table X Exclude Records All data rows (up to 200,000) 6.667 % DUKE UNIVERSITY 17 UNIVERSITY OF TEXAS AUSTIN 16 6.275 % HARVARD UNIVERSITY 16 6.275 % UNIVERSIDADE DE COIMBRA 14 5.490 % UNIVERSITY OF CALIFORNIA SYSTEM 13 5.098 % UNIVERSITY OF NORTH CAROLINA 12 4.706 % UNIVERSITY OF SASKATCHEWAN 9 3.529 % SAKARYA UNIVERSITY 3.529 % 3.529 % KINGSWAY HOSP 9 MCGILL UNIVERSITY 8 3.137 % Save Analysis Data to File → View Records Field: Organizations-Enhanced Record Count % of 255 Bar Chart Data rows di