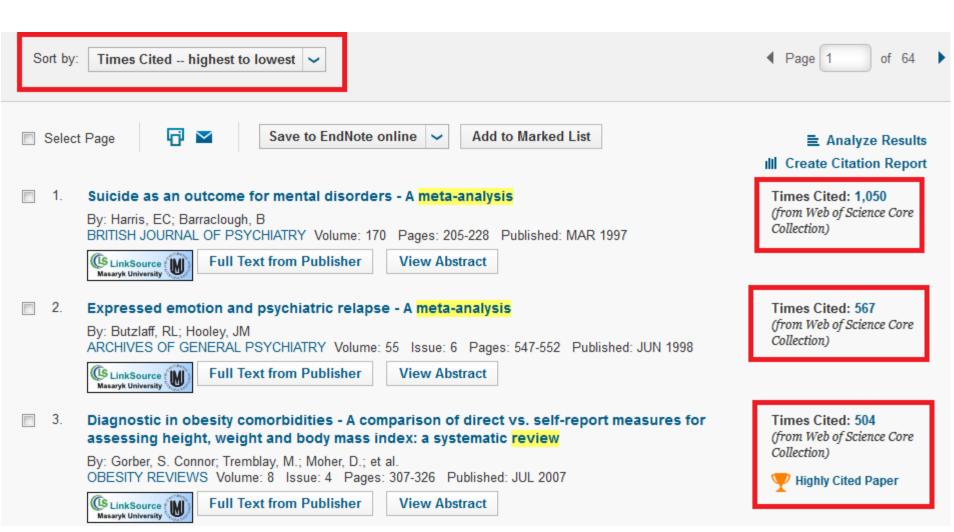

# **BASIC SEARCH**

- Sort the results as you wish.
- You can display until 50 results per page.