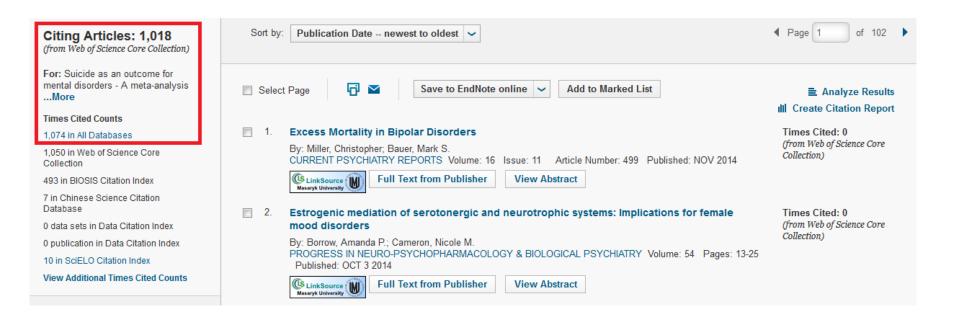

Search: The most important Field codes:

■ TS= Topic

TI= Title

AU= Author

SO= Publication Name

CU= Country

IS= ISSN/ISBN

Booleans: AND, OR, NOT, SAME, NEAR

#### Field Tags:

TS= Topic SA= Street Address
TI= Title CI= City

AU= Author [Index] PS= Province/State

Al= Author Identifiers CU= Country

GP= Group Author [Index] ZP= Zip/Postal Code ED= Editor FO= Funding Agency

SO= Publication Name [Index] FG= Grant Number

DO= DOI FT= Funding Text
PY= Year Published SU= Research Area

CF= Conference WC= Web of Science Category

AD= Address IS= ISSN/ISBN

OG= Organization-Enhanced [Index] UT= Accession Number

OO= Organization PMID= PubMed ID

SG= Suborganization

# COMBINING SEARCHES















EXAMPLES: Combine previous searches







# TIMES CITED



97





#### Citing Articles



# CREATE CITATION ALERT



Select an article and click on "Create Citation Alert"

#### **Excess Mortality in Bipolar Disorders**

By: Miller, C (Miller, Christopher)[1,2]; Bauer, MS (Bauer, Mark S.)[1,2]

**CURRENT PSYCHIATRY REPORTS** 

Volume: 16 Issue: 11 Article Number: 499

DOI: 10.1007/s11920-014-0499-z

Published: NOV 2014 **View Journal Information** 

#### **Citation Network**

0 Times Cited

75 Cited References

View Related Records

**▼** View Citation Map



Create Citation Alert

(data from Web of Science TM Core Collection)



Select an article and click on "Create Citation Alert"

#### Create Citation Alert



You will automatically receive an e-mail alert every time the article is cited.

**Email Address:** 

**Email Format:** 

Plain Text

Expiration Date: 2015-10-30

T