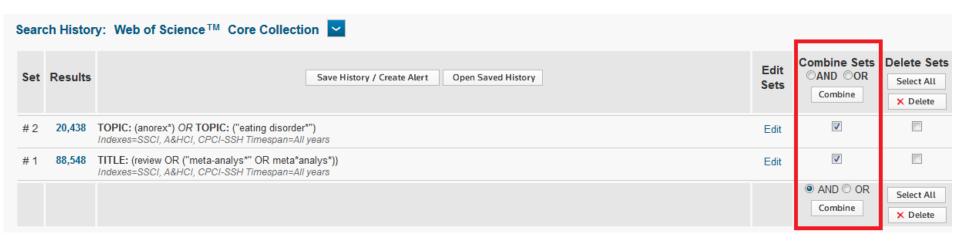

# ADVANCED SEARCH

 Basic search using Boolean operator (AND) and truncation (\*)