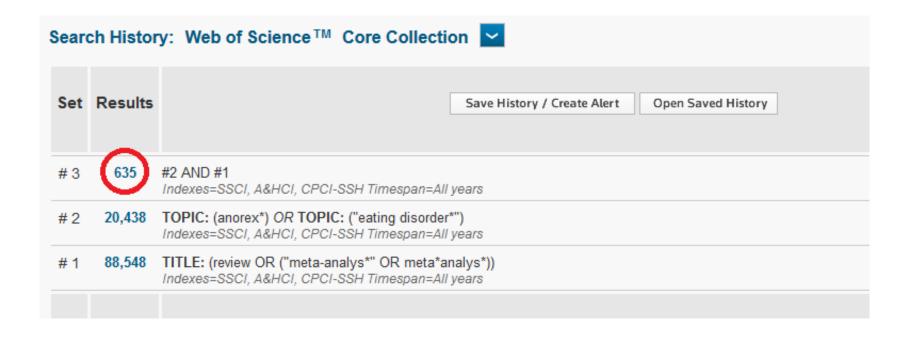

# ADVANCED SEARCH

 Basic search using Boolean operator (AND) and truncation (\*)