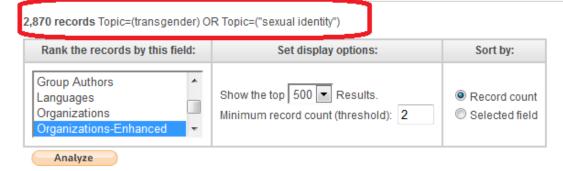

l data rows (up to 200,000) 6.667 % DUKE UNIVERSITY 17 UNIVERSITY OF TEXAS AUSTIN 16 6.275 % HARVARD UNIVERSITY 16 6.275 % UNIVERSIDADE DE COIMBRA 14 5.490 % UNIVERSITY OF CALIFORNIA SYSTEM 13 5.098 % UNIVERSITY OF NORTH CAROLINA 12 4.706 % UNIVERSITY OF SASKATCHEWAN 9 3.529 % SAKARYA UNIVERSITY 3.529 % 3.529 % KINGSWAY HOSP 9 MCGILL UNIVERSITY 8 3.137 % Save Analysis Data to File → View Records Field: Organizations-Enhanced Record Count % of 255 Bar Chart Data rows displayed in table X Exclude Records All data rows (up to 200,000) (94 Organizations-Enhanced value(s) outside display options.) (5 records(1.961%) do not contain data in the field being analyzed.)



Self-compassion research in Duke University.





#### Analyze the results

#### **Results Analysis**

<<Back to previous page



Use the checkboxes below to view the records. You can choose to view those selected records, or you can exclude them (and view the others).

| → View Records  X Exclude Records | Field: Organizations-Enhanced          | Record Count | % of <b>2870</b> | Bar Chart |
|-----------------------------------|----------------------------------------|--------------|------------------|-----------|
|                                   | UNIVERSITY OF CALIFORNIA SYSTEM        | 188          | 6.551 %          | 1         |
|                                   | UNIVERSITY OF SAN FRANCISCO            | 85           | 2.962 %          | 1         |
|                                   | UNIVERSITY OF CALIFORNIA SAN FRANCISCO | 82           | 2.857 %          | 1         |
|