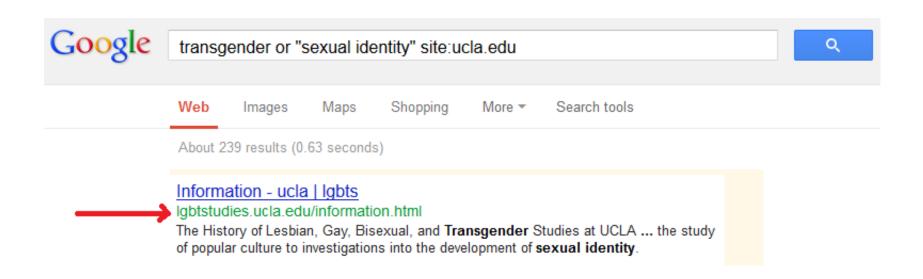

Order a copy

Aesthetics and politics, women and history: Women writers and the historical novel, 1812--1866 by Ryan, Kara Marie Ph.D., The University of Tulsa, 2006, 261 pages; AAT 3209619

Order a copy

- Using Google:
  - Limit your search to: site:gradworks.umi.com

- Using Google Books (Advanced Search)
  - Limit your search to: inpublisher:proquest

■ NOTE: It has limitations

#### □ In Google.com

6 results (0.18 seconds)

[PDF] Complement C3 in relationship to body mass index and percent ...

gradworks.umi.com/1490365.pdf

File Format: PDF/Adobe Acrobat - Quick View

by KA Bartels - 2011 - Related articles