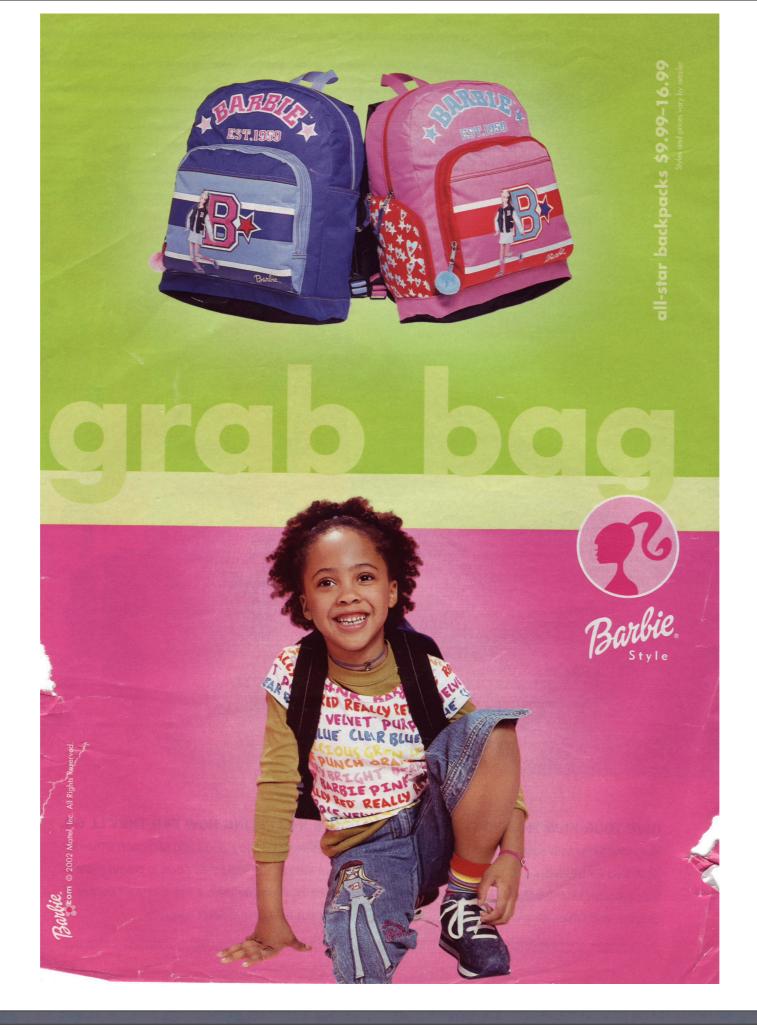

# children of color

- orphaned in outdoor setting (or studio setting / plain white background)
- "primitive" or clownish
- represent what is cool, hip, modern, trendy,
  --but not "classic"
- passive