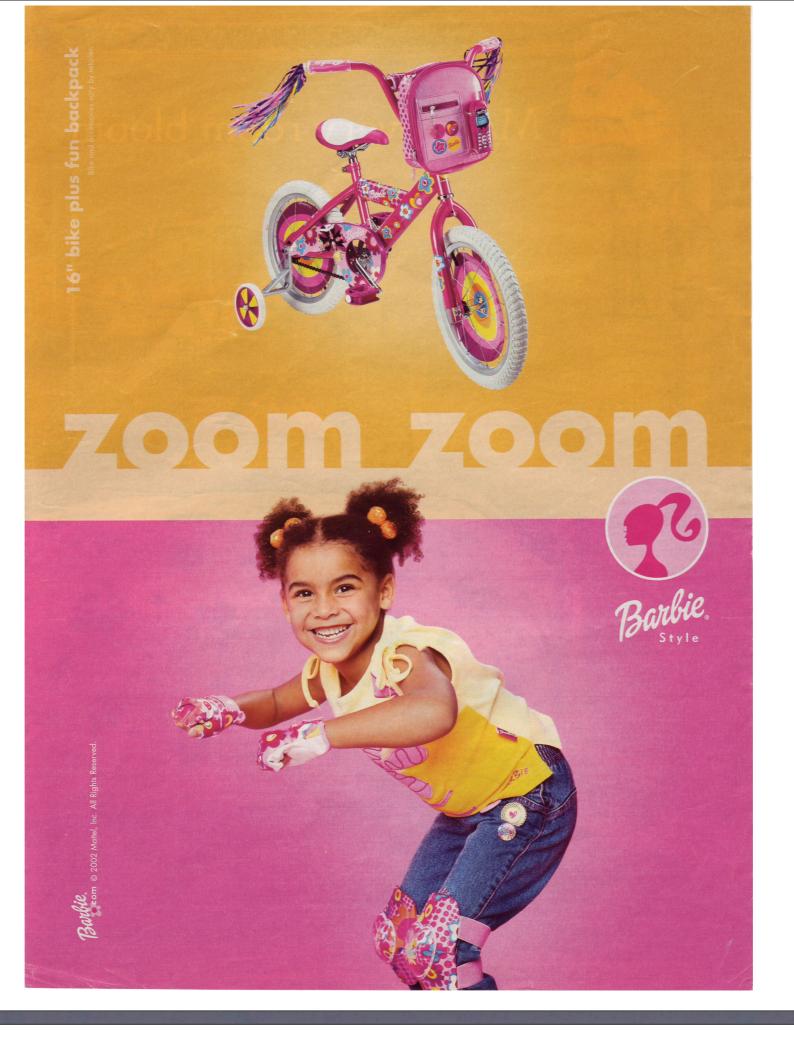

# children of color

- orphaned in outdoor setting (or studio setting / plain white background)
- "primitive" or clownish
- represent what is cool, hip, modern, trendy,
  --but not "classic"
- passive