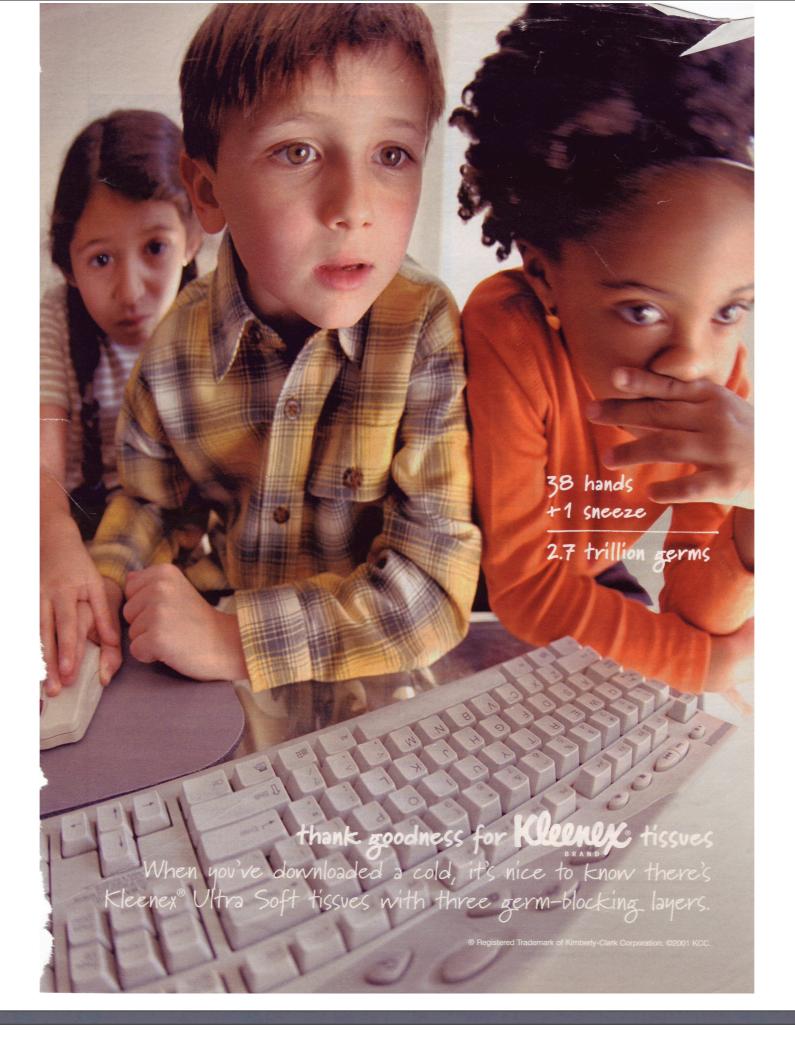

# children of color

- orphaned in outdoor setting (or studio setting / plain white background)
- "primitive" or clownish
- represent what is cool, hip, modern, trendy,
  --but not "classic"
- passive