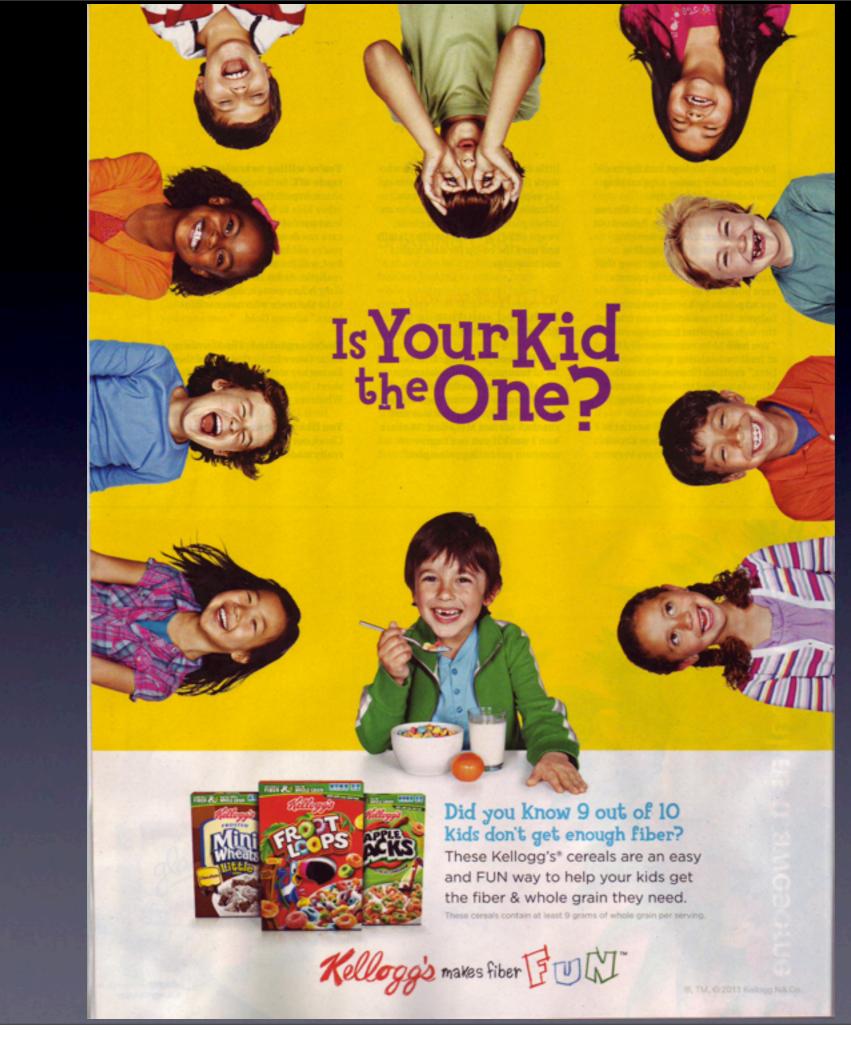

# children of color

- orphaned in outdoor setting (or studio setting / plain white background)
- "primitive" or clownish
- represent what is cool, hip, modern, trendy,
  --but not "classic"
- passive

## Because lunch should feel THIS fun.

Thursday, March 17, 2011 Friday, March 29, 2013

Friday, March 29, 2013