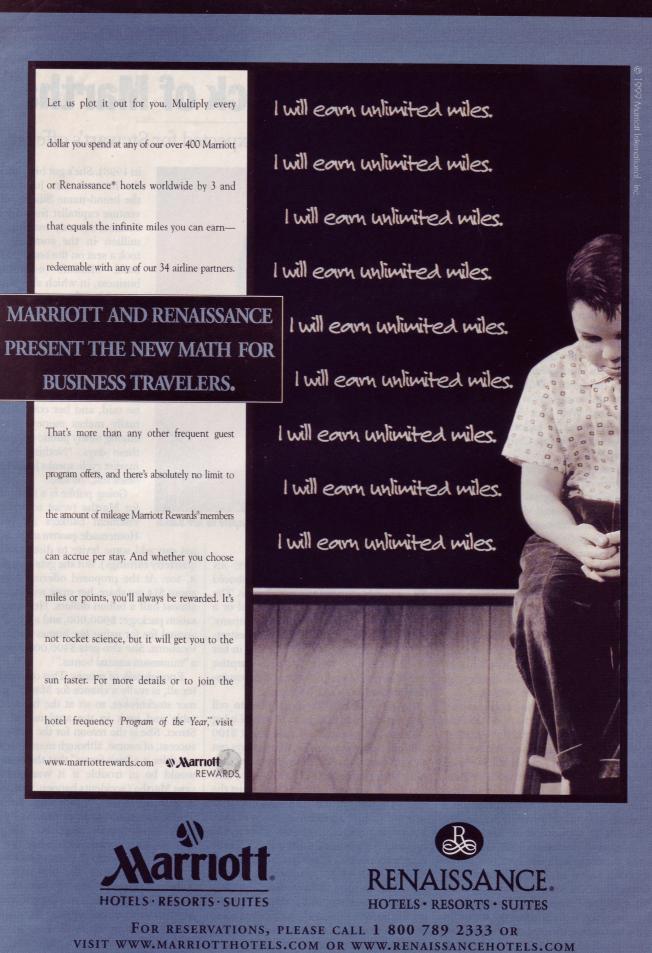

## white children and nostalgia

- school setting / classrooms
- home setting / domestic sphere (secure within the "cozy, golden glow of family")

\*Marriott Rewards benefits available at participating Renaissance hotels. \*\*As voted by the readers of *InsideFlyer* magazine 1997 and 1998.