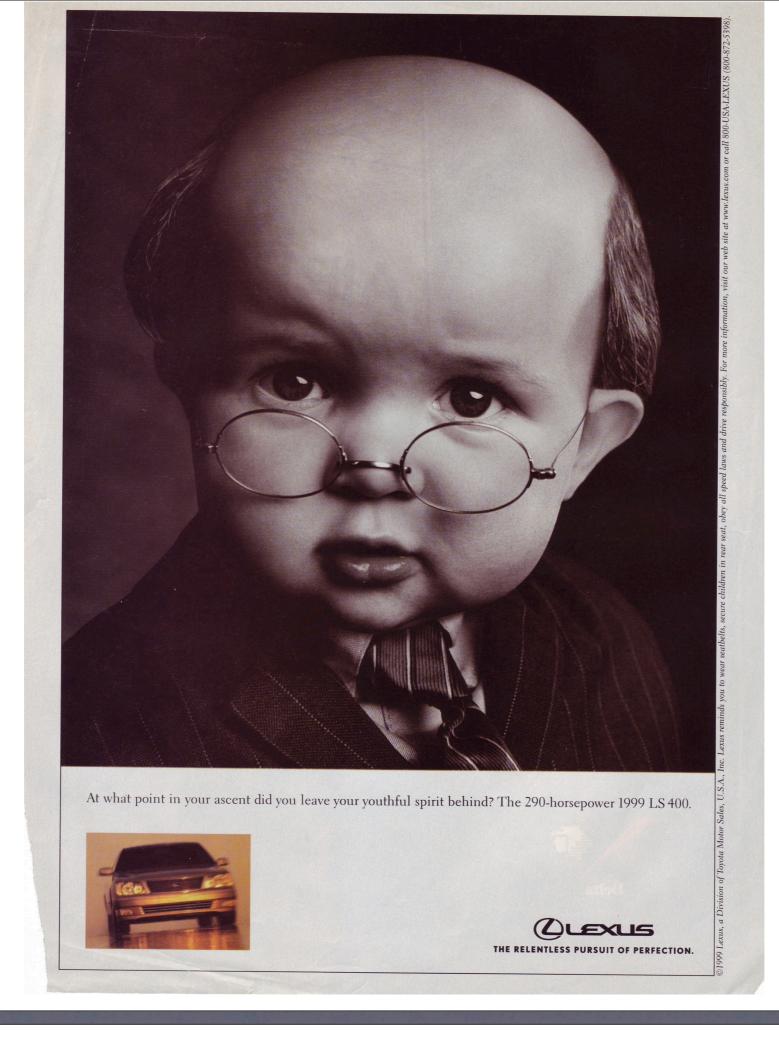

# children of color

- orphaned in outdoor setting (or studio setting / plain white background)
- "primitive" or clownish
- represent what is cool, hip, modern, trendy,
  --but not "classic"
- passive