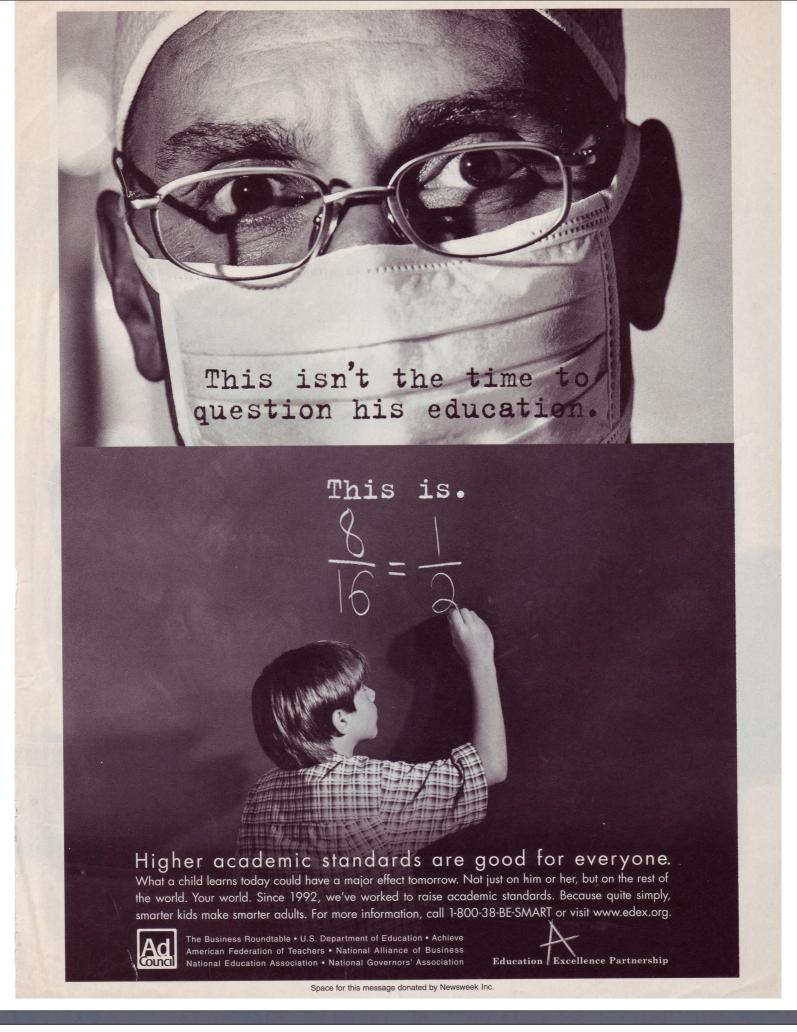

## white children and nostalgia

- school setting / classrooms
- home setting / domestic sphere (secure within the "cozy, golden glow of family")

\*Marriott Rewards benefits available at participating Renaissance hotels. \*\*As voted by the readers of *InsideFlyer* magazine 1997 and 1998.