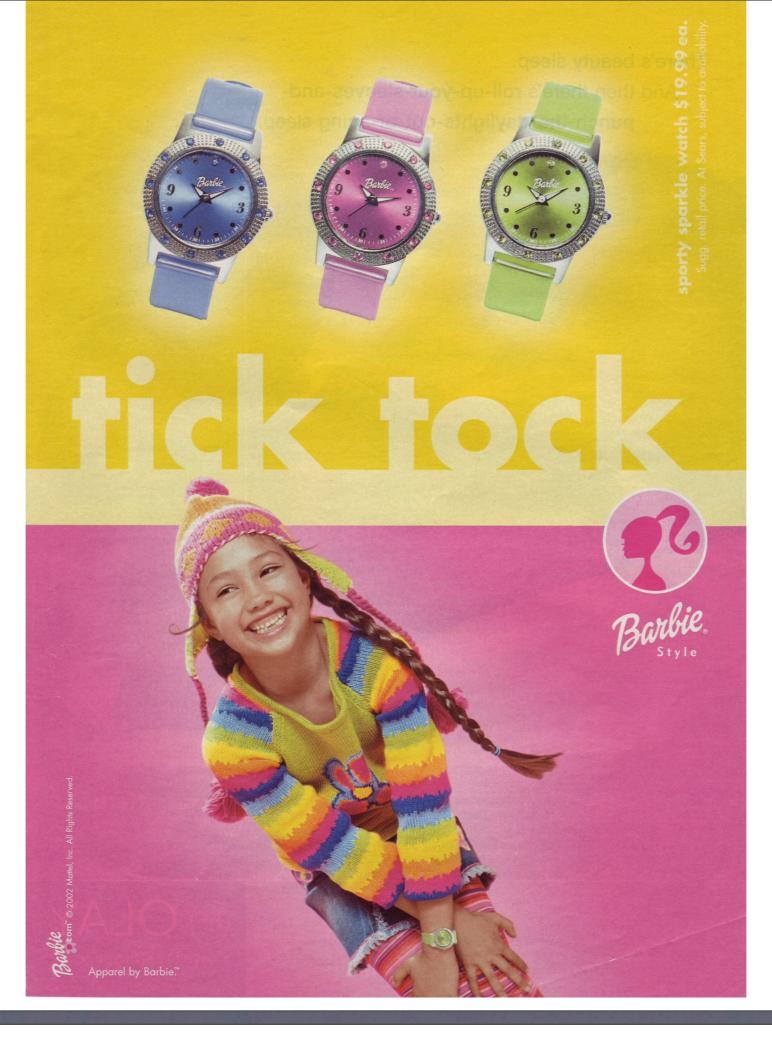

# children of color

- orphaned in outdoor setting (or studio setting / plain white background)
- "primitive" or clownish
- represent what is cool, hip, modern, trendy,
  --but not "classic"
- passive