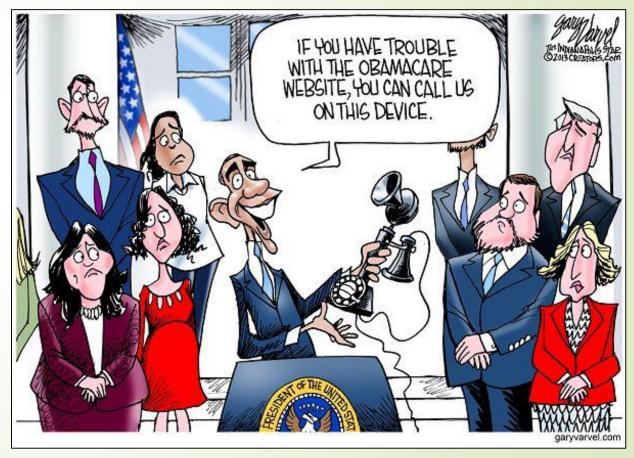

m.

NOTE: This slideshow does not attempt to do all of the above.

## "Obamacare"

(ACA, Affordable Care Act)

The United States' first national healthcare plan

Its website opened for mandatory enrollment in 2013 at a time when the government had been "shut down" (no approved budget for operation) for two weeks. Then the ACA website malfunctioned.

People became disgusted with both the government and Obamacare.

## Editorial cartoonists responded with a variety of narratives



### The 5 narratives:

- Obama is a liar, crook & a fool
- Public are victims
- Kathleen Sebelius (she oversaw the ACA website) is cold, detached, and incompetent
- Obamacare is a monster & failure
- Republican Party is a villain

## A main character: Barack Obama LIAR + CROOK





### Barack Obama LIAR + CROOK





### Barack Obama

LIAR + CROOK





### Barack Obama

### Incompetent





# The Public **VICTIMS**





### The Public

#### **VICTIMS**



HERE SIMPLE WORK-AROUND:



2. COMPLAIN ABOUT YOUR ACHES AND PAINS.









CONGRATULATIONS! ALL YOUR PERSONAL INFORMATION IS NOW ON FILE WITH THE



# The Public **VICTIMS**





# The Public **VICTIMS**





### Kathleen Sebelius

#### COLD + DETACHED





# Kathleen Sebelius STUPID / INCOMPETENT







### Obamacare

#### **Monster**





## Obamacare Failure





## Republican Party VILLAINS

Make the situation worse

Delight in its failure