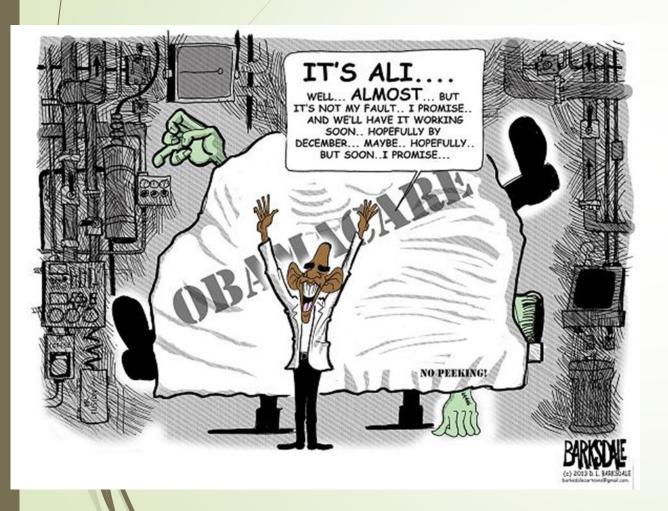

### The 5 narratives:

- Obama is a liar, crook & a fool
- Public are victims
- Kathleen Sebelius (she oversaw the ACA website) is cold, detached, and incompetent
- Obamacare is a monster & failure
- Republican Party is a villain

## A main character: Barack Obama LIAR + CROOK





### Barack Obama LIAR + CROOK





### Barack Obama

LIAR + CROOK





### Barack Obama

### Incompetent





# The Public **VICTIMS**





### The Public

#### **VICTIMS**



HERE SIMPLE WORK-AROUND:



2. COMPLAIN ABOUT YOUR ACHES AND PAINS.









CONGRATULATIONS! ALL YOUR PERSONAL INFORMATION IS NOW ON FILE WITH THE



# The Public **VICTIMS**





# The Public **VICTIMS**





### Kathleen Sebelius

#### COLD + DETACHED





# Kathleen Sebelius STUPID / INCOMPETENT







### Obamacare

#### **Monster**





## Obamacare Failure





## Republican Party VILLAINS

Make the situation worse

Delight in its failure