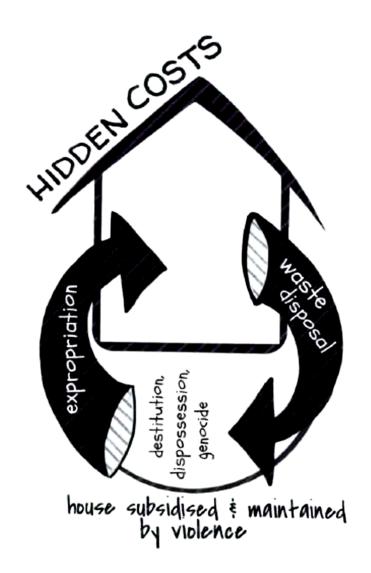

## THE HOUSE MODERNITY BUILT

unsustainable growth overconsumption surplus labor force mental health crisis cancellation of welfare and rights