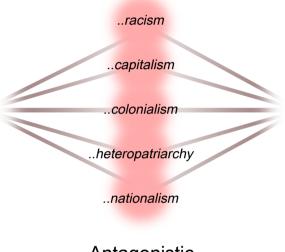

#### RADICAL-REFORM SPACE

Positive change can be achieved through overcoming ...

..racism

..capitalism

..colonialism

.heteropatriarchy

..nationalism

Antagonistic conflict