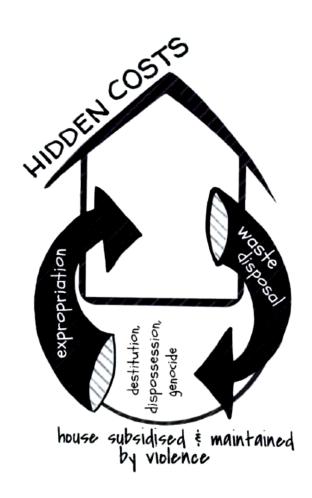

## THE HOUSE MODERNITY BUILT

unsustainable growth overconsumption surplus labor force mental health crisis cancellation of welfare and rights