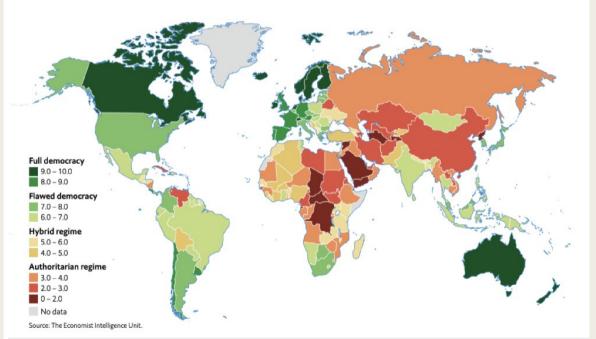

#### Overlapping Effects of Autocracy and Conflict in Africa

#### EA – Form of Government