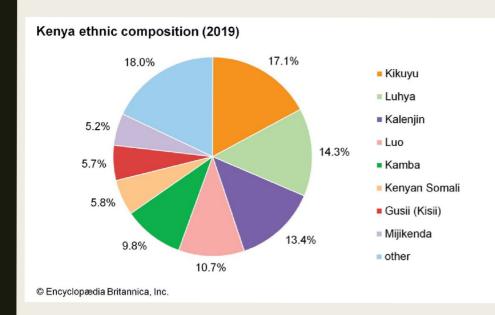

#### Kenya

- 53 mil inhabitants, Christian 85.5%, Muslim 10.9%
- Mau Mau rebellion, 1963 Independence
- Post-election violence 2007-2008
- Post-election violence 2017
- Elections 2022 William Ruto