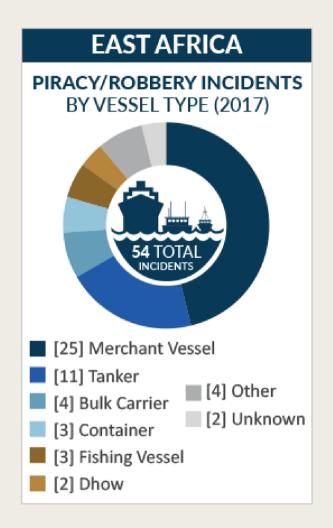

| 204    | 64      | 51      |
| 8    | Tehrik-e-Taliban Pakistan (TTP)             | 137    | 90      | 187     |
| 9    | Islamic State - Sinai Province              | 71     | 27      | 32      |
| 10   | Indigenous People of Biafra (IPOB)          | 57     | 40      | 16      |

# Piracy in Horn of Africa Gulf of Aden, Guardafui Channel and Somali Sea.

- Civil war in Somalia illegally fishing on the Somali seaboard and ships began dumping industrial.
- Most of the attacks in the Horn of Africa took place outside territorial waters.
- Expiry of the United Nations Security Council's (UNSC) counter-piracy Resolution 2608 (2022).
- IGAD Intergovernmental Authority on Development CEWARN.
- Djibouti Code of Conduct 2009.







#### Djibouti Code of Conduct



#### Piracy









# Piracy Worldwide

#### Piracy



#### Operation Atalanta and Ocean Shield

- Other operations in EA Combined Task Force 150, Combined Task Force 151,
   Chinese People's Liberation Army Navy participation, Operation Copper.
- Operation Atalanta, formally European Union Naval Force (EU NAVFOR) Somalia (2008-present).
- Atalanta tasks:
- •Protects vessels of the World Food Programme (WFP), African Union Mission in Somalia (AMISOM) and other vulnerable shipping;
  - Deters and disrupts piracy and armed robbery at sea;
  - Monitors fishing activities off the coast of Somalia;
  - •Supports other EU missions and international organizations working to strengthen maritime security and capacity in the region.
- Operation Ocean Shield (2009-2016).

|