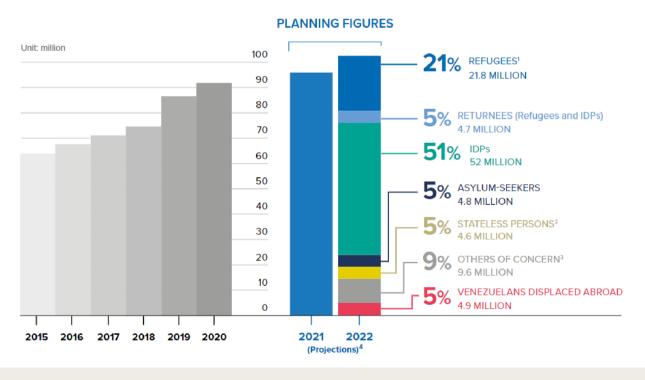

#### INFLUX OF REFUGEES

#### Influx of Refugees

■ Host country – Uganda (1,4 mil), Sudan (1,1 mil), Ethiopia (850 thousand), Kenya (600 thousand), Tanzania (250 thousand)