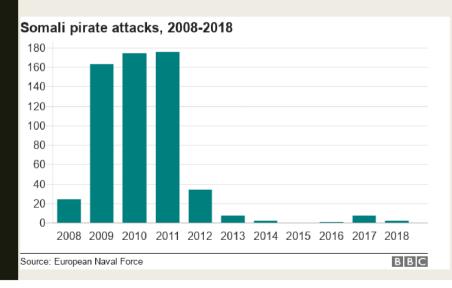

# Piracy in Horn of Africa Gulf of Aden, Guardafui Channel and Somali Sea.

- Civil war in Somalia illegally fishing on the Somali seaboard and ships began dumping industrial.
- Most of the attacks in the Horn of Africa took place outside territorial waters.
- Expiry of the United Nations Security Council's (UNSC) counter-piracy Resolution 2608 (2022).
- IGAD Intergovernmental Authority on Development CEWARN.
- Djibouti Code of Conduct 2009.

#### Piracy

# Piracy Worldwide