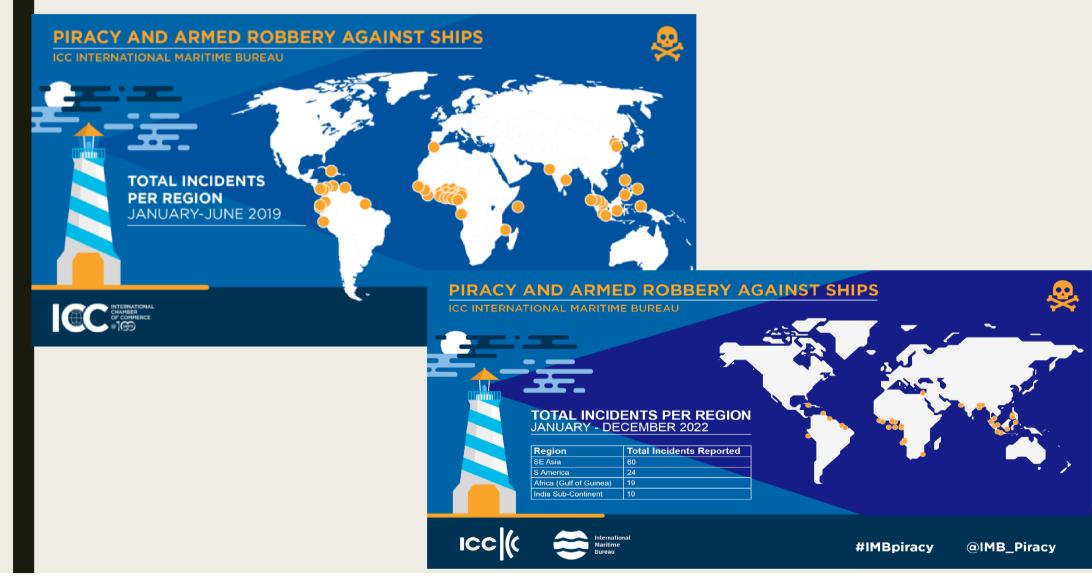

# Piracy in Horn of Africa Gulf of Aden, Guardafui Channel and Somali Sea.

- Civil war in Somalia illegally fishing on the Somali seaboard and ships began dumping industrial.
- Most of the attacks in the Horn of Africa took place outside territorial waters.
- Expiry of the United Nations Security Council's (UNSC) counter-piracy Resolution 2608 (2022).
- IGAD Intergovernmental Authority on Development CEWARN.
- Djibouti Code of Conduct 2009.

#### Piracy

# Piracy Worldwide