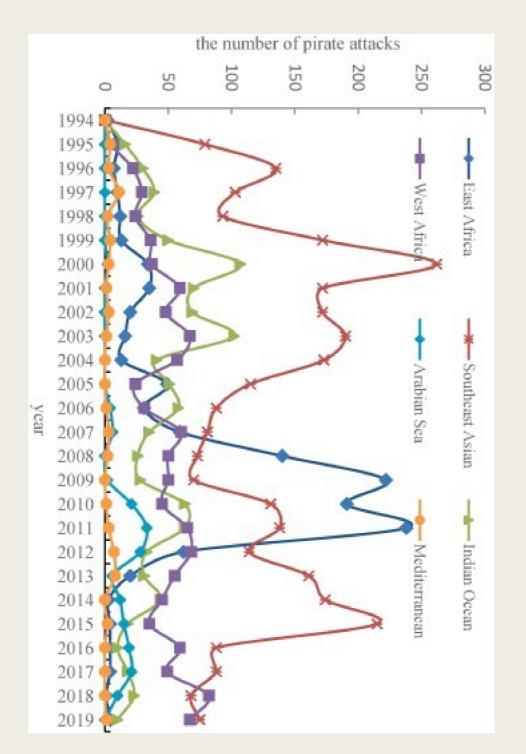

| 204    | 64      | 51      |
| 8    | Tehrik-e-Taliban Pakistan (TTP)             | 137    | 90      | 187     |
| 9    | Islamic State - Sinai Province              | 71     | 27      | 32      |
| 10   | Indigenous People of Biafra (IPOB)          | 57     | 40      | 16      |

# Piracy in Horn of Africa Gulf of Aden, Guardafui Channel and Somali Sea.

- Civil war in Somalia illegally fishing on the Somali seaboard and ships began dumping industrial.
- Most of the attacks in the Horn of Africa took place outside territorial waters.
- Expiry of the United Nations Security Council's (UNSC) counter-piracy Resolution 2608 (2022).
- IGAD Intergovernmental Authority on Development CEWARN.
- Djibouti Code of Conduct 2009.







#### Djibouti Code of Conduct



#### Piracy









# Piracy Worldwide

#### Piracy



#### Operation Atalanta and Ocean Shield

- Other operations in EA Combined Task Force 150, Combined Task Force 151,
   Chinese People's Liberation Army Navy participation, Operation Copper.
- Operation Atalanta, formally European Union Naval Force (EU NAVFOR) Somalia (2008-present).
- Atalanta tasks:
- •Protects vessels of the World Food Programme (WFP), African Union Mission in Somalia (AMISOM) and other vulnerable shipping;
  - Deters and disrupts piracy and armed robbery at sea;
  - Monitors fishing activities off the coast of Somalia;
  - •Supports other EU missions and international organizations working to strengthen maritime security and capacity in the region.
- Operation Ocean Shield (2009-2016).

|