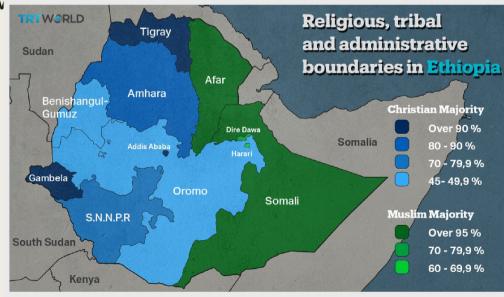

Ethiopia

- 120 mil inhabitants, Ethiopian Orthodox 43.8%, Muslim 31.3%, Protestant 22.8%
- Oromo 34.4%, Amhara 27%, Somali 6.2%, Tigray (Tigrinya) 6.1%
- Ethiopian-Italian War (1935-36), occupation of Italy until 1941
- The overthrow of the emperor, the new regime 1974
- Ogaden war 1977-1978
- Civil War 1974-1991