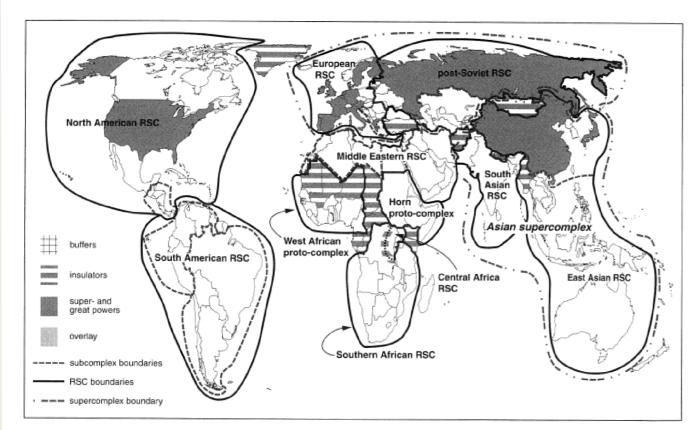

### **EAST AFRICA**

Lucie Konečná
BSSn4457 Regional Security Complexes
12/10/2023

Map 2. Patterns of Regional Security Post-Cold War

#### REGIONAL SECURITY COMPLEXES

#### East Africa

- Eritrea, Ethiopia, Kenya, Somalia, Djibouti.
- Great Lakes Region: Uganda, Burundi, Rwanda, Tanzania, DRC, Malawi?