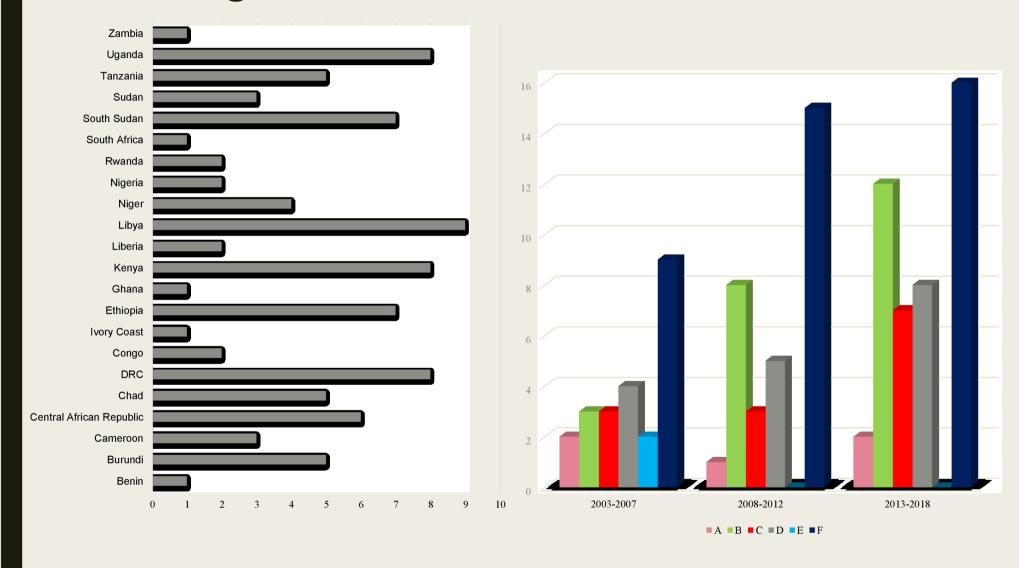

#### Refugee-Related Political Violence

- a) Attacks between sending state and refugees (The violence occurs between refugees and government of sending state)
- b) Attacks between receiving state and refugees (The violence occurs between refugees and government of receiving state)
- c) Ethnic or factual violence among refugees (The violence occurs between groups of refugees)
- d) Internal violence within receiving state (The violence occurs between refugees and local population of receiving state)
- e) Interstate war or unilateral intervention (Refugees and the government of more than one state are involved in violence)
- f) Attacks between refugees and transnational VNSA (The violence occurs between refugees and transnational VNSA ((non-state armed groups operating across several countries))

#### Refugee-Related Political Violence