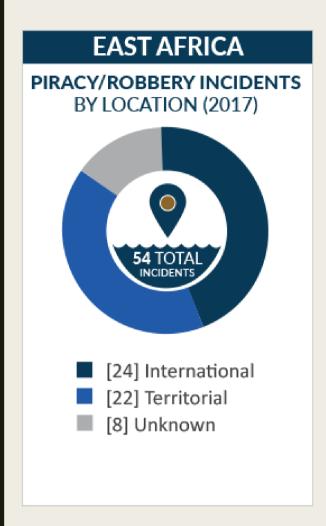

| 204    | 64      | 51      |
| 8    | Tehrik-e-Taliban Pakistan (TTP)             | 137    | 90      | 187     |
| 9    | Islamic State - Sinai Province              | 71     | 27      | 32      |
| 10   | Indigenous People of Biafra (IPOB)          | 57     | 40      | 16      |

# Piracy in Horn of Africa Gulf of Aden, Guardafui Channel and Somali Sea.

- Civil war in Somalia illegally fishing on the Somali seaboard and ships began dumping industrial.
- Most of the attacks in the Horn of Africa took place outside territorial waters.
- Expiry of the United Nations Security Council's (UNSC) counter-piracy Resolution 2608 (2022).
- IGAD Intergovernmental Authority on Development CEWARN.
- Djibouti Code of Conduct 2009.







#### Djibouti Code of Conduct



#### Piracy









# Piracy Worldwide

#### Piracy



#### Operation Atalanta and Ocean Shield

- Other operations in EA Combined Task Force 150, Combined Task Force 151,
   Chinese People's Liberation Army Navy participation, Operation Copper.
- Operation Atalanta, formally European Union Naval Force (EU NAVFOR) Somalia (2008-present).
- Atalanta tasks:
- •Protects vessels of the World Food Programme (WFP), African Union Mission in Somalia (AMISOM) and other vulnerable shipping;
  - Deters and disrupts piracy and armed robbery at sea;
  - Monitors fishing activities off the coast of Somalia;
  - •Supports other EU missions and international organizations working to strengthen maritime security and capacity in the region.
- Operation Ocean Shield (2009-2016).

|