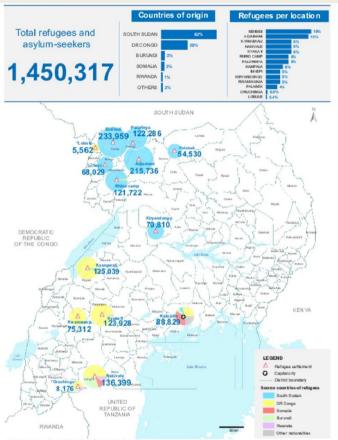

#### INFLUX OF REFUGEES

#### Influx of Refugees

■ Host country – Uganda (1,4 mil), Sudan (1,1 mil), Ethiopia (850 thousand), Kenya (600 thousand), Tanzania (250 thousand)