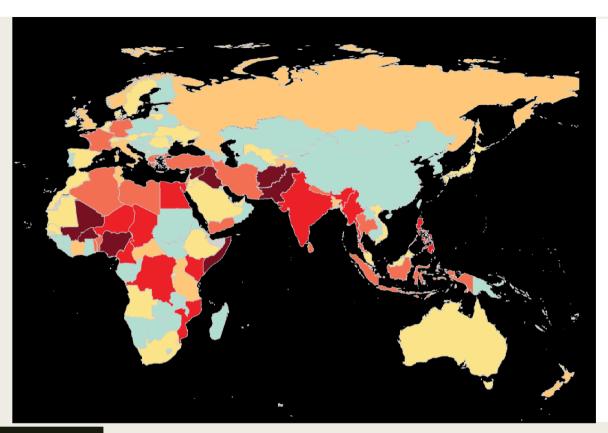

FSI (FFP) – Somalia (1st), Djibouti (45th), Eritrea (19th)

Kenya (35<sup>th)</sup> Ethiopia (11<sup>th</sup>)