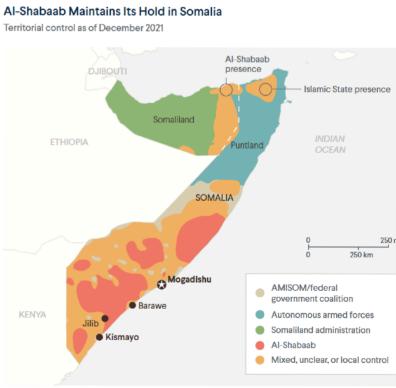

#### Somalia

- 17 mil inhabitants, Sunni Muslim (Islam)
- Independence 1960
- Ogaden war 1977-1978
- The fall of the Barre regime and the beginning of the Civil War 1991
- The Islamic Courts Union Al-Shabaab

#### Terrorism in East Africa

- Jabha East Africa/Islamic State in East Africa
- Al-Shabaab
- Ansar al-Sunna
- Eritrean Islamic Jihad (EIJ) /Eritrean Islamic Salvation Movement
- Ginbot 7, Ogaden National Liberation Front, Oromo Liberation Front (end in 2018)