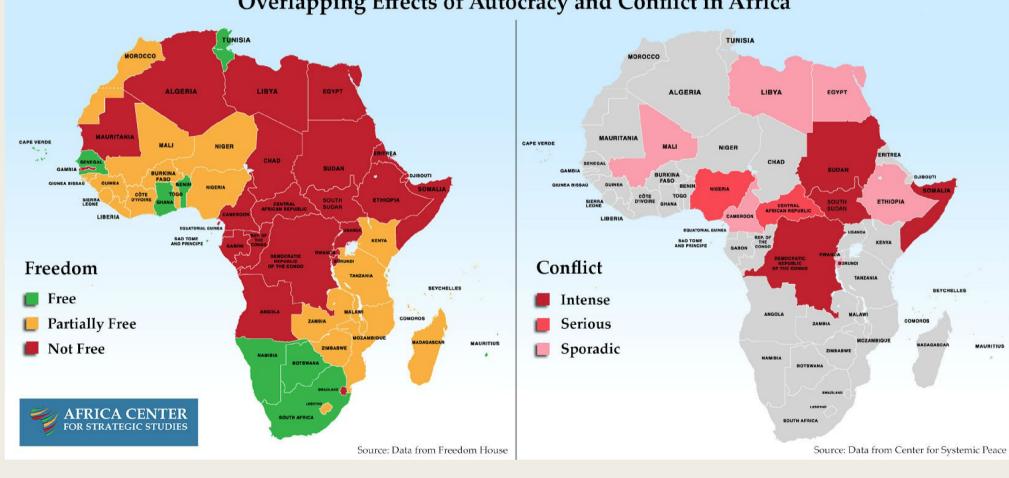

### **EAST AFRICA**

Lucie Konečná
BSSn4457 Regional Security Complexes
12/10/2023



Map 2. Patterns of Regional Security Post-Cold War

#### REGIONAL SECURITY COMPLEXES



#### East Africa

- Eritrea, Ethiopia, Kenya, Somalia, Djibouti.
- Great Lakes Region: Uganda, Burundi, Rwanda, Tanzania, DRC, Malawi?

#### Facts about EA

Around 196 million inhabitants

Geography - African Great Lakes - Victoria and Tanganyika, Mount Kilimanjaro (4,900 metres), high concentrations of wild animals (big five), Rwenzoris, Eastern Rift mountains and Ethiopian Highlands.

FSI (FFP) – Somalia (1st), Djibouti (45th), Eritrea (19th)

Kenya (35<sup>th)</sup> Ethiopia (11<sup>th</sup>)





#### Overlapping Effects of Autocracy and Conflict in Africa



#### EA – Form of Government





#### Somalia

- 17 mil inhabitants, Sunni Muslim (Islam)
- Independence 1960
- Ogaden war 1977-1978
- The fall of the Barre regime and the beginning of the Civil War 1991
- The Islamic Courts Union Al-Shabaab



Ethiopia

- 120 mil inhabitants, Ethiopian Orthodox 43.8%, Muslim 31.3%, Protestant 22.8%
- Oromo 34.4%, Amhara 27%, Somali 6.2%, Tigray (Tigrinya) 6.1%
- Ethiopian-Italian War (1935-36), occupation of Italy until 1941
- The overthrow of the emperor, the new regime 1974
- Ogaden war 1977-1978
- Civil War 1974-1991

■ EPRDF - Oromo Democratic Party (ODP), Amhara Democratic Party

(ADP)Southern Ethiopian People's Democratic M

People's Liberation Front (TPLF)

Ogaden National Liberation Front

- Oromo Liberation Front
- Eritrean-Ethiopian War 1998-