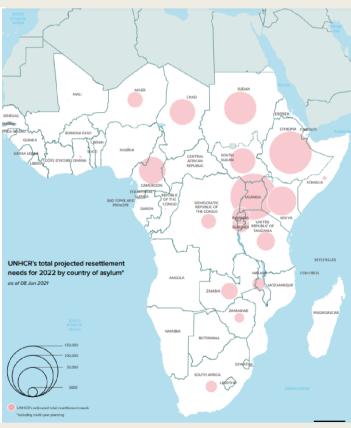

#### INFLUX OF REFUGEES

#### Influx of Refugees

■ Host country – Uganda (1,4 mil), Sudan (1,1 mil), Ethiopia (850 thousand), Kenya (600 thousand), Tanzania (250 thousand)