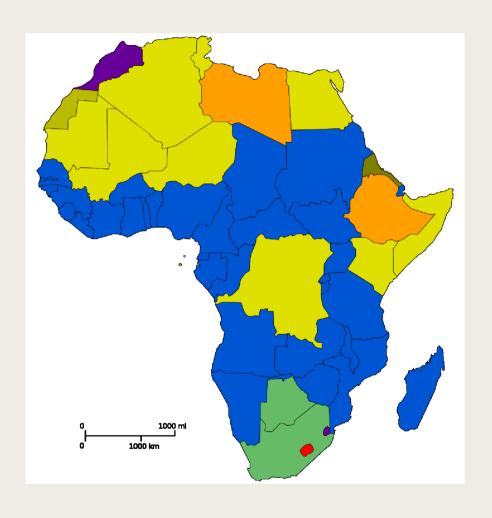

### **EAST AFRICA**

Lucie Konečná
BSSn4457 Regional Security Complexes
12/10/2023



Map 2. Patterns of Regional Security Post-Cold War

#### REGIONAL SECURITY COMPLEXES



#### East Africa

- Eritrea, Ethiopia, Kenya, Somalia, Djibouti.
- Great Lakes Region: Uganda, Burundi, Rwanda, Tanzania, DRC, Malawi?

#### Facts about EA

Around 196 million inhabitants

Geography - African Great Lakes - Victoria and Tanganyika, Mount Kilimanjaro (4,900 metres), high concentrations of wild animals (big five), Rwenzoris, Eastern Rift mountains and Ethiopian Highlands.

FSI (FFP) – Somalia (1st), Djibouti (45th), Eritrea (19th)

Kenya (35<sup>th)</sup> Ethiopia (11<sup>th</sup>)





#### Overlapping Effects of Autocracy and Conflict in Africa



#### EA – Form of Government





#### Somalia

- 17 mil inhabitants, Sunni Muslim (Islam)
- Independence 1960
- Ogaden war 1977-1978
- The fall of the Barre regime and the beginning of the Civil War 1991
- The Islamic Courts Union Al-Shabaab



Ethiopia

- 120 mil inhabitants, Ethiopian Orthodox 43.8%, Muslim 31.3%, Protestant 22.8%
- Oromo 34.4%, Amhara 27%, Somali 6.2%, Tigray (Tigrinya) 6.1%
- Ethiopian-Italian War (1935-36), occupation of Italy until 1941
- The overthrow of the emperor, the new regime 1974
- Ogaden war 1977-1978
- Civil War 1974-1991

■ EPRDF - Oromo Democratic Party (ODP), Amhara Democratic Party

(ADP)Southern Ethiopian People's Democratic M

People's Liberation Front (TPLF)

Ogaden National Liberation Front

- Oromo Liberation Front
- Eritrean-Ethiopian War 1998-2000
- Tigrayan People's Liberat