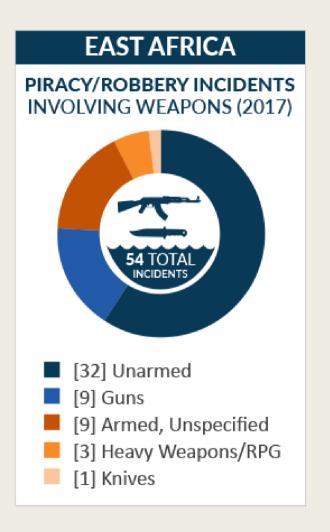

| 204    | 64      | 51      |
| 8    | Tehrik-e-Taliban Pakistan (TTP)             | 137    | 90      | 187     |
| 9    | Islamic State - Sinai Province              | 71     | 27      | 32      |
| 10   | Indigenous People of Biafra (IPOB)          | 57     | 40      | 16      |

# Piracy in Horn of Africa Gulf of Aden, Guardafui Channel and Somali Sea.

- Civil war in Somalia illegally fishing on the Somali seaboard and ships began dumping industrial.
- Most of the attacks in the Horn of Africa took place outside territorial waters.
- Expiry of the United Nations Security Council's (UNSC) counter-piracy Resolution 2608 (2022).
- IGAD Intergovernmental Authority on Development CEWARN.
- Djibouti Code of Conduct 2009.







#### Djibouti Code of Conduct



#### Piracy









# Piracy Worldwide

#### Piracy



#### Operation Atalanta and Ocean Shield

- Other operations in EA Combined Task Force 150, Combined Task Force 151,
   Chinese People's Liberation Army Navy participation, Operation Copper.
- Operation Atalanta, formally European Union Naval Force (EU NAVFOR) Somalia (2008-present).
- Atalanta tasks:
- •Protects vessels of the World Food Programme (WFP), African Union Mission in Somalia (AMISOM) and other vulnerable shipping;
  - Deters and disrupts piracy and armed robbery at sea;
  - Monitors fishing activities off the coast of Somalia;
  - •Supports other EU missions and international organizations working to strengthen maritime security and capacity in the region.
- Operation Ocean Shield (2009-2016).

|