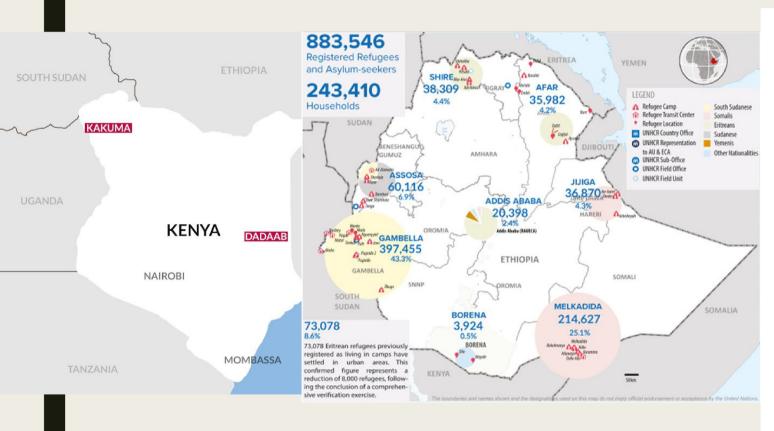

#### INFLUX OF REFUGEES

#### Influx of Refugees

■ Host country – Uganda (1,4 mil), Sudan (1,1 mil), Ethiopia (850 thousand), Kenya (600 thousand), Tanzania (250 thousand)