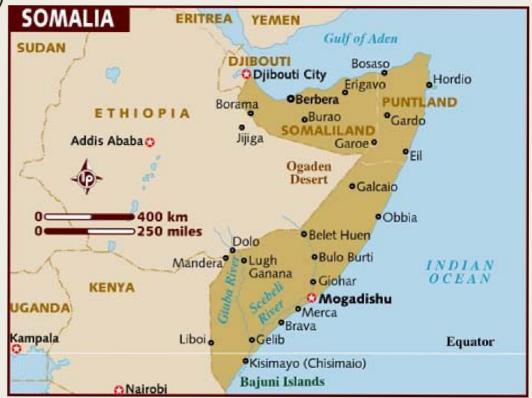

#### Somalia

- 17 mil inhabitants, Sunni Muslim (Islam)
- Independence 1960
- Ogaden war 1977-1978
- The fall of the Barre regime and the beginning of the Civil War 1991
- The Islamic Courts Union Al-Shabaab