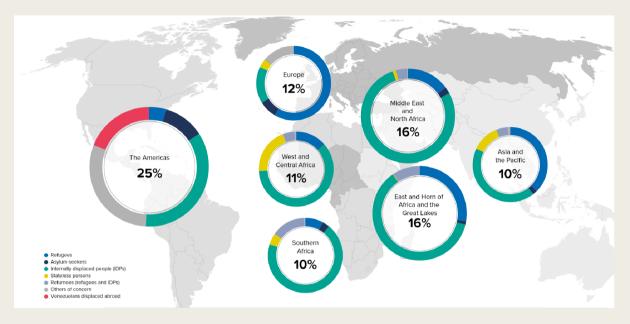

#### INFLUX OF REFUGEES

#### Influx of Refugees

■ Host country – Uganda (1,4 mil), Sudan (1,1 mil), Ethiopia (850 thousand), Kenya (600 thousand), Tanzania (250 thousand)