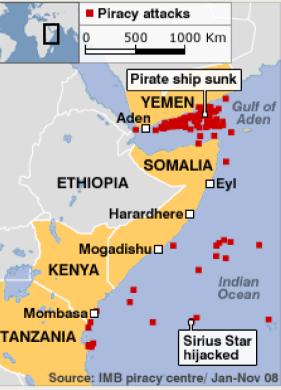

# Piracy in Horn of Africa Gulf of Aden, Guardafui Channel and Somali Sea.

- Civil war in Somalia illegally fishing on the Somali seaboard and ships began dumping industrial.
- Most of the attacks in the Horn of Africa took place outside territorial waters.
- Expiry of the United Nations Security Council's (UNSC) counter-piracy Resolution 2608 (2022).
- IGAD Intergovernmental Authority on Development CEWARN.
- Djibouti Code of Conduct 2009.

#### Djibouti Code of Conduct

#### Piracy