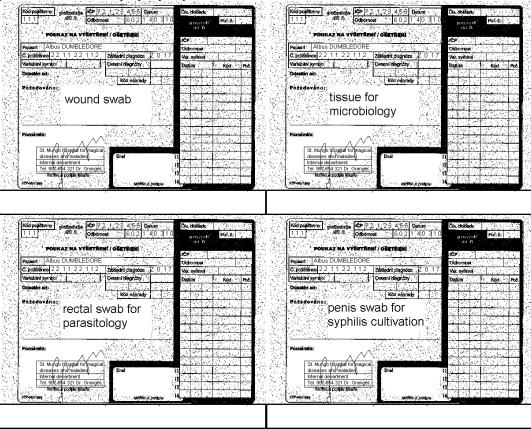

#### b) Order form common mistakes

To each of following ofder form, write down what is wrong. Some mistakes are mistakes of the order form, but you can also remark inproperly requested examinations.

Name \_\_\_\_\_\_ General Medicine Date \_\_\_\_. 12. 2011 Page 5/5