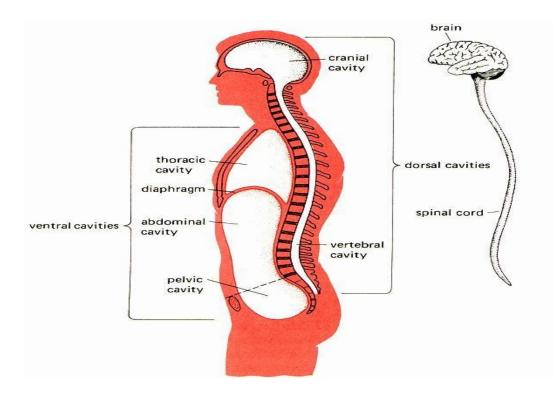

## Answer the questions. Choose the correct answer(s).

| 1. How many cavities is the body divided into?                                                      |
|-----------------------------------------------------------------------------------------------------|
| seven six four five                                                                                 |
| 2. Which are the two major cavities?                                                                |
| inferior dorsal superior ventral                                                                    |
| 3. Which are the two dorsal cavities?                                                               |
| cranial spinal thoracic abdominopelvic                                                              |
| 4. Which are the two ventral cavities?                                                              |
| thoracic spinal cranial abdominopelvic                                                              |
| 5. Which organ(s) does the cranial cavity contain?                                                  |
| brain spinal chord lungs stomach                                                                    |
| 6. Which organ(s) does the spinal cavity contain?                                                   |
| spinal chord brain lungs stomach                                                                    |
| 7. Which organ(s) does the thoracic cavity contain?                                                 |
| spinal chord heart brain lungs                                                                      |
| 8. Which organ(s) does the abdominopelvic cavity contain?                                           |
| colon stomach lungs liver                                                                           |
| 9. What is the muscular wall called which separates thoracic cavity from the abdominopelvic cavity? |
| colon diaphragm peritoneum stomach                                                                  |