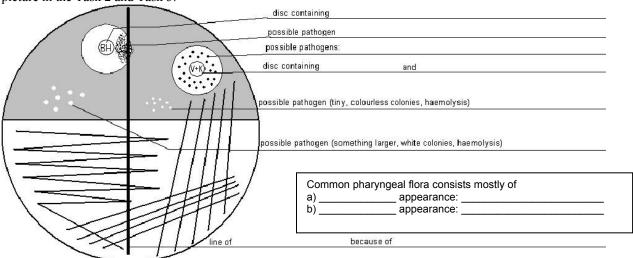

## Task 1: Search for respiratory pathogens in clinical microbiology

With the help of your teacher and the slideshow, describe the following picture. Use the knowledge from this picture in the Task 2 and Task 3.