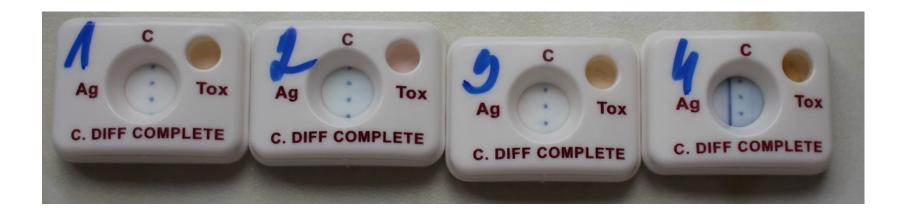

## stool sample, imunochromatography

sample addition to strip

evaluation of an immunochromatographic test (antigen and toxin)

| Y                                                                                                                                                                                                                                                                                                                                                                                                                                                                                                                                                                                                                                                                                                                                                                                                                                                                                                                                                                                                                                                                                                                                                                                                                                                                                                                                                                                                                                                                                                                                                                                                                                                                                                                                                                                                                                                                                                                                                                                                                                                                                                                                                                                                                                                                                                                                                                                                                                                                                                                                                                                                                                                            | 142122110                                                                                                                                                                                                                                                                                                                                                                                                                                                                                                                                                                                                                                                                                                                                                                                                                                                                                                                                                                                                                                                                                                                                                                                                                                                                                                                                                                                                                                                                                                                                                                                                                                                                                                                                                                                                                                                                                                                                                                                                                                                                                                                     |  |
|--------------------------------------------------------------------------------------------------------------------------------------------------------------------------------------------------------------------------------------------------------------------------------------------------------------------------------------------------------------------------------------------------------------------------------------------------------------------------------------------------------------------------------------------------------------------------------------------------------------------------------------------------------------------------------------------------------------------------------------------------------------------------------------------------------------------------------------------------------------------------------------------------------------------------------------------------------------------------------------------------------------------------------------------------------------------------------------------------------------------------------------------------------------------------------------------------------------------------------------------------------------------------------------------------------------------------------------------------------------------------------------------------------------------------------------------------------------------------------------------------------------------------------------------------------------------------------------------------------------------------------------------------------------------------------------------------------------------------------------------------------------------------------------------------------------------------------------------------------------------------------------------------------------------------------------------------------------------------------------------------------------------------------------------------------------------------------------------------------------------------------------------------------------------------------------------------------------------------------------------------------------------------------------------------------------------------------------------------------------------------------------------------------------------------------------------------------------------------------------------------------------------------------------------------------------------------------------------------------------------------------------------------------------|-------------------------------------------------------------------------------------------------------------------------------------------------------------------------------------------------------------------------------------------------------------------------------------------------------------------------------------------------------------------------------------------------------------------------------------------------------------------------------------------------------------------------------------------------------------------------------------------------------------------------------------------------------------------------------------------------------------------------------------------------------------------------------------------------------------------------------------------------------------------------------------------------------------------------------------------------------------------------------------------------------------------------------------------------------------------------------------------------------------------------------------------------------------------------------------------------------------------------------------------------------------------------------------------------------------------------------------------------------------------------------------------------------------------------------------------------------------------------------------------------------------------------------------------------------------------------------------------------------------------------------------------------------------------------------------------------------------------------------------------------------------------------------------------------------------------------------------------------------------------------------------------------------------------------------------------------------------------------------------------------------------------------------------------------------------------------------------------------------------------------------|--|
| A DATA<br>A DATA | And a state of the second |  |