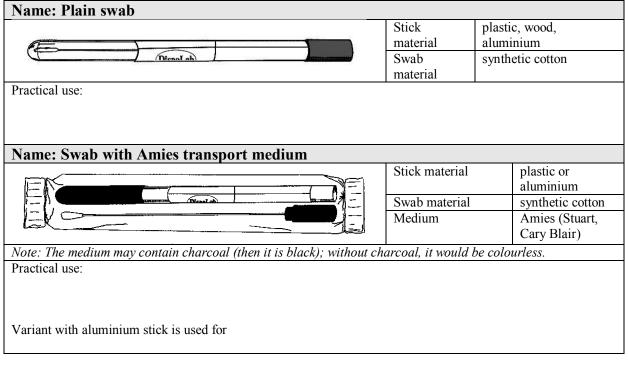

#### Task 2: Swabs and vessels

Observe the swabs in your table and fill in their "identity cards".

| Name:                                                                                                                                                                                                                                                                                                                                                                                                                                                                                                                                                                                                                                                                                                                                                                                                                                                                                                                                                                                                                                                                                                                                                                                                                                                                                                                                                                                                                                                                                                                                                                                                                                                                                                                                                                                                                                                                                                                                                                                                                                                                                                                                                                                                                                                                                                                                                                                                                                                                                                                                                                                                                                                                                                                                                                                                                                                                                                                                                                                                                                                                                      | T     | Sampling vessel for urine |         |                        |
|--------------------------------------------------------------------------------------------------------------------------------------------------------------------------------------------------------------------------------------------------------------------------------------------------------------------------------------------------------------------------------------------------------------------------------------------------------------------------------------------------------------------------------------------------------------------------------------------------------------------------------------------------------------------------------------------------------------------------------------------------------------------------------------------------------------------------------------------------------------------------------------------------------------------------------------------------------------------------------------------------------------------------------------------------------------------------------------------------------------------------------------------------------------------------------------------------------------------------------------------------------------------------------------------------------------------------------------------------------------------------------------------------------------------------------------------------------------------------------------------------------------------------------------------------------------------------------------------------------------------------------------------------------------------------------------------------------------------------------------------------------------------------------------------------------------------------------------------------------------------------------------------------------------------------------------------------------------------------------------------------------------------------------------------------------------------------------------------------------------------------------------------------------------------------------------------------------------------------------------------------------------------------------------------------------------------------------------------------------------------------------------------------------------------------------------------------------------------------------------------------------------------------------------------------------------------------------------------------------------------------------------------------------------------------------------------------------------------------------------------------------------------------------------------------------------------------------------------------------------------------------------------------------------------------------------------------------------------------------------------------------------------------------------------------------------------------------------------|-------|---------------------------|---------|------------------------|
|                                                                                                                                                                                                                                                                                                                                                                                                                                                                                                                                                                                                                                                                                                                                                                                                                                                                                                                                                                                                                                                                                                                                                                                                                                                                                                                                                                                                                                                                                                                                                                                                                                                                                                                                                                                                                                                                                                                                                                                                                                                                                                                                                                                                                                                                                                                                                                                                                                                                                                                                                                                                                                                                                                                                                                                                                                                                                                                                                                                                                                                                                            | 1 A K | Sterile                   |         |                        |
|                                                                                                                                                                                                                                                                                                                                                                                                                                                                                                                                                                                                                                                                                                                                                                                                                                                                                                                                                                                                                                                                                                                                                                                                                                                                                                                                                                                                                                                                                                                                                                                                                                                                                                                                                                                                                                                                                                                                                                                                                                                                                                                                                                                                                                                                                                                                                                                                                                                                                                                                                                                                                                                                                                                                                                                                                                                                                                                                                                                                                                                                                            |       | (yes o                    |         |                        |
| ALLINAK ILI IN                                                                                                                                                                                                                                                                                                                                                                                                                                                                                                                                                                                                                                                                                                                                                                                                                                                                                                                                                                                                                                                                                                                                                                                                                                                                                                                                                                                                                                                                                                                                                                                                                                                                                                                                                                                                                                                                                                                                                                                                                                                                                                                                                                                                                                                                                                                                                                                                                                                                                                                                                                                                                                                                                                                                                                                                                                                                                                                                                                                                                                                                             |       | Descr                     | ription | made of polypropylene, |
| 23-00-00<br>93-00-00<br>93-00-00<br>93-00-00<br>93-00-00<br>93-00-00<br>93-00-00<br>93-00-00<br>93-00-00<br>93-00-00<br>93-00-00<br>93-00-00<br>93-00-00<br>93-00-00<br>93-00-00<br>93-00-00<br>93-00-00<br>93-00-00<br>93-00-00<br>93-00-00<br>93-00-00<br>93-00-00<br>93-00-00<br>93-00-00<br>93-00-00<br>93-00-00<br>93-00-00<br>93-00-00<br>93-00-00<br>93-00-00<br>93-00-00<br>93-00-00<br>93-00-00<br>93-00-00<br>93-00-00<br>93-00-00<br>93-00-00<br>93-00-00<br>93-00-00<br>93-00-00<br>93-00-00<br>93-00-00<br>93-00-00<br>93-00-00<br>93-00-00<br>93-00-00<br>93-00-00<br>93-00-00<br>93-00-00<br>93-00-00<br>93-00-00<br>93-00-00<br>93-00-00<br>93-00-00<br>93-00-00<br>93-00-00<br>93-00-00<br>93-00-00<br>93-00-00<br>93-00-00<br>93-00-00<br>93-00-00<br>93-00-00<br>93-00-00<br>93-00<br>93-00<br>93-00<br>93-00<br>93-00<br>93-00<br>93-00<br>93-00<br>93-00<br>93-00<br>93-00<br>93-00<br>93-00<br>93-00<br>93-00<br>93-00<br>93-00<br>93-00<br>93-00<br>93-00<br>93-00<br>93-00<br>93-00<br>93-00<br>93-00<br>93-00<br>93-00<br>93-00<br>93-00<br>93-00<br>93-00<br>93-00<br>93-00<br>93-00<br>93-00<br>93-00<br>93-00<br>93-00<br>93-00<br>93-00<br>93-00<br>93-00<br>93-00<br>93-00<br>93-00<br>93-00<br>93-00<br>93-00<br>93-00<br>93-00<br>93-00<br>93-00<br>93-00<br>93-00<br>93-00<br>93-00<br>93-00<br>93-00<br>93-00<br>93-00<br>93-00<br>93-00<br>93-00<br>93-00<br>93-00<br>93-00<br>93-00<br>93-00<br>93-00<br>93-00<br>93-00<br>93-00<br>93-00<br>93-00<br>93-00<br>93-00<br>93-00<br>93-00<br>93-00<br>93-00<br>93-00<br>93-00<br>93-00<br>93-00<br>93-00<br>93-00<br>93-00<br>93-00<br>93-00<br>93-00<br>93-00<br>93-00<br>93-00<br>93-00<br>93-00<br>93-00<br>93-00<br>93-00<br>93-00<br>93-00<br>93-00<br>93-00<br>93-00<br>93-00<br>93-00<br>93-00<br>93-00<br>93-00<br>93-00<br>93-00<br>93-00<br>93-00<br>93-00<br>93-00<br>93-00<br>93-00<br>93-00<br>93-00<br>93-00<br>93-00<br>93-00<br>93-00<br>93-00<br>93-00<br>93-00<br>93-00<br>93-00<br>93-00<br>93-00<br>93-00<br>93-00<br>93-00<br>93-00<br>93-00<br>93-00<br>93-00<br>93-00<br>93-00<br>93-00<br>93-00<br>93-00<br>93-00<br>93-00<br>93-00<br>93-00<br>93-00<br>93-00<br>93-00<br>93-00<br>93-00<br>93-00<br>93-00<br>93-00<br>93-00<br>93-00<br>93-00<br>93-00<br>93-00<br>93-00<br>93-00<br>93-00<br>93-00<br>93-00<br>93-00<br>93-00<br>93-00<br>93-00<br>93-00<br>93-00<br>93-00<br>93-00<br>93-00<br>93-00<br>93-00<br>93-00<br>93-00<br>93-00<br>93-00<br>93-00<br>93-00<br>93-00<br>93-00<br>93-00<br>93-00<br>93-00<br>93-00<br>93-00<br>93-00<br>93-00<br>93-00<br>93-00<br>93-00<br>93-00<br>93-00<br>93-00<br>93-00<br>93-00<br>93-00<br>93-00<br>93-00<br>93-00<br>93-00<br>93-00<br>93-00<br>93-00<br>93-00<br>93-00<br>93-00<br>93-00<br>93-00<br>93-00<br>93-00<br>93-00<br>93-00<br>93-00<br>93-00<br>93-00<br>93-00<br>93-00<br>93-00<br>93-00<br>93-00<br>93-00<br>93-00<br>93-00<br>93-00<br>93-00<br>93-00<br>93-00<br>93-00<br>93-00<br>93-00<br>93-00<br>93-00<br>93-00<br>93-00<br>93-00<br>93-00<br>93-00<br>93-00<br>93-00<br>93-00<br>93-00<br>93-00<br>93-000 |       |                           |         | 45 × 70 mm, 120 ml     |
| Practical use:                                                                                                                                                                                                                                                                                                                                                                                                                                                                                                                                                                                                                                                                                                                                                                                                                                                                                                                                                                                                                                                                                                                                                                                                                                                                                                                                                                                                                                                                                                                                                                                                                                                                                                                                                                                                                                                                                                                                                                                                                                                                                                                                                                                                                                                                                                                                                                                                                                                                                                                                                                                                                                                                                                                                                                                                                                                                                                                                                                                                                                                                             |       |                           |         |                        |
|                                                                                                                                                                                                                                                                                                                                                                                                                                                                                                                                                                                                                                                                                                                                                                                                                                                                                                                                                                                                                                                                                                                                                                                                                                                                                                                                                                                                                                                                                                                                                                                                                                                                                                                                                                                                                                                                                                                                                                                                                                                                                                                                                                                                                                                                                                                                                                                                                                                                                                                                                                                                                                                                                                                                                                                                                                                                                                                                                                                                                                                                                            |       |                           |         |                        |