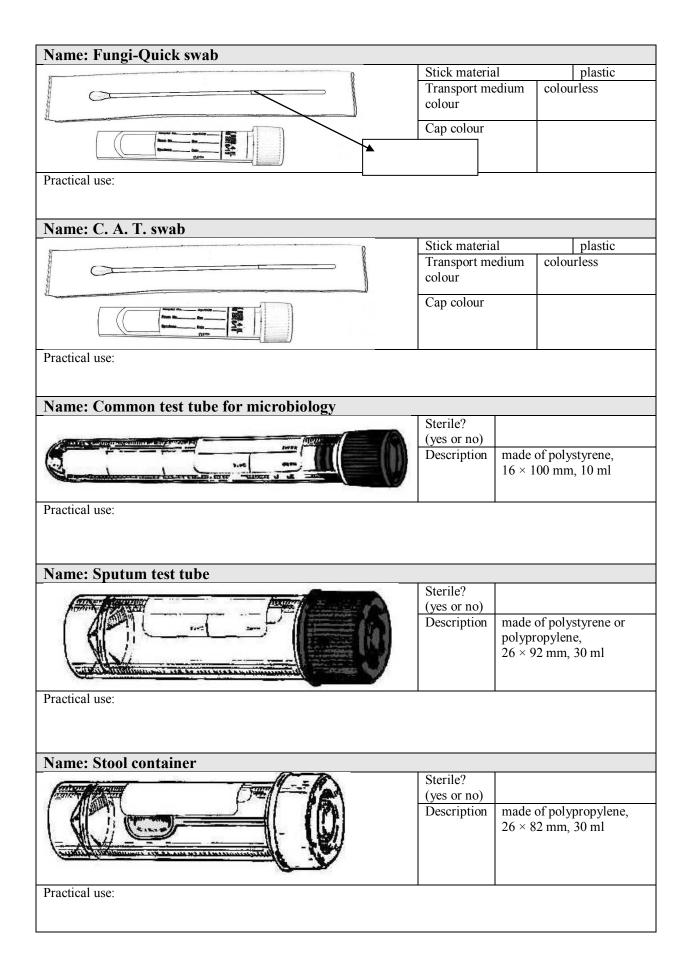

#### Task 2: Swabs and vessels

Observe the swabs in your table and fill in their "identity cards".

| Name:                                                                                                                                                                                                                                                                                                                                                                                                                                                                                                                                                                                                                                                                                                                                                                                                                                                                                                                                                                                                                                                                                                                                                                                                                                                                                                                                                                                                                                                                                                                                                                                                                                                                                                                                                                                                                                                                                                                                                                                                                                                                                                                                                                                                                                                                                                                                                                                                                                                                                                                                                                                                                                                                                                                                                                                                                                                                                                                                                                                                                                                                                      | T     | Sampling vessel for urine |         |                        |
|--------------------------------------------------------------------------------------------------------------------------------------------------------------------------------------------------------------------------------------------------------------------------------------------------------------------------------------------------------------------------------------------------------------------------------------------------------------------------------------------------------------------------------------------------------------------------------------------------------------------------------------------------------------------------------------------------------------------------------------------------------------------------------------------------------------------------------------------------------------------------------------------------------------------------------------------------------------------------------------------------------------------------------------------------------------------------------------------------------------------------------------------------------------------------------------------------------------------------------------------------------------------------------------------------------------------------------------------------------------------------------------------------------------------------------------------------------------------------------------------------------------------------------------------------------------------------------------------------------------------------------------------------------------------------------------------------------------------------------------------------------------------------------------------------------------------------------------------------------------------------------------------------------------------------------------------------------------------------------------------------------------------------------------------------------------------------------------------------------------------------------------------------------------------------------------------------------------------------------------------------------------------------------------------------------------------------------------------------------------------------------------------------------------------------------------------------------------------------------------------------------------------------------------------------------------------------------------------------------------------------------------------------------------------------------------------------------------------------------------------------------------------------------------------------------------------------------------------------------------------------------------------------------------------------------------------------------------------------------------------------------------------------------------------------------------------------------------------|-------|---------------------------|---------|------------------------|
|                                                                                                                                                                                                                                                                                                                                                                                                                                                                                                                                                                                                                                                                                                                                                                                                                                                                                                                                                                                                                                                                                                                                                                                                                                                                                                                                                                                                                                                                                                                                                                                                                                                                                                                                                                                                                                                                                                                                                                                                                                                                                                                                                                                                                                                                                                                                                                                                                                                                                                                                                                                                                                                                                                                                                                                                                                                                                                                                                                                                                                                                                            | 1 A K | Sterile                   |         |                        |
|                                                                                                                                                                                                                                                                                                                                                                                                                                                                                                                                                                                                                                                                                                                                                                                                                                                                                                                                                                                                                                                                                                                                                                                                                                                                                                                                                                                                                                                                                                                                                                                                                                                                                                                                                                                                                                                                                                                                                                                                                                                                                                                                                                                                                                                                                                                                                                                                                                                                                                                                                                                                                                                                                                                                                                                                                                                                                                                                                                                                                                                                                            |       | (yes o                    |         |                        |
| ALLINAK ILI IN                                                                                                                                                                                                                                                                                                                                                                                                                                                                                                                                                                                                                                                                                                                                                                                                                                                                                                                                                                                                                                                                                                                                                                                                                                                                                                                                                                                                                                                                                                                                                                                                                                                                                                                                                                                                                                                                                                                                                                                                                                                                                                                                                                                                                                                                                                                                                                                                                                                                                                                                                                                                                                                                                                                                                                                                                                                                                                                                                                                                                                                                             |       | Descr                     | ription | made of polypropylene, |
| 23-00-00<br>93-00-00<br>93-00-00<br>93-00-00<br>93-00-00<br>93-00-00<br>93-00-00<br>93-00-00<br>93-00-00<br>93-00-00<br>93-00-00<br>93-00-00<br>93-00-00<br>93-00-00<br>93-00-00<br>93-00-00<br>93-00-00<br>93-00-00<br>93-00-00<br>93-00-00<br>93-00-00<br>93-00-00<br>93-00-00<br>93-00-00<br>93-00-00<br>93-00-00<br>93-00-00<br>93-00-00<br>93-00-00<br>93-00-00<br>93-00-00<br>93-00-00<br>93-00-00<br>93-00-00<br>93-00-00<br>93-00-00<br>93-00-00<br>93-00-00<br>93-00-00<br>93-00-00<br>93-00-00<br>93-00-00<br>93-00-00<br>93-00-00<br>93-00-00<br>93-00-00<br>93-00-00<br>93-00-00<br>93-00-00<br>93-00-00<br>93-00-00<br>93-00-00<br>93-00-00<br>93-00-00<br>93-00-00<br>93-00-00<br>93-00-00<br>93-00-00<br>93-00-00<br>93-00-00<br>93-00-00<br>93-00-00<br>93-00-00<br>93-00-00<br>93-00<br>93-00<br>93-00<br>93-00<br>93-00<br>93-00<br>93-00<br>93-00<br>93-00<br>93-00<br>93-00<br>93-00<br>93-00<br>93-00<br>93-00<br>93-00<br>93-00<br>93-00<br>93-00<br>93-00<br>93-00<br>93-00<br>93-00<br>93-00<br>93-00<br>93-00<br>93-00<br>93-00<br>93-00<br>93-00<br>93-00<br>93-00<br>93-00<br>93-00<br>93-00<br>93-00<br>93-00<br>93-00<br>93-00<br>93-00<br>93-00<br>93-00<br>93-00<br>93-00<br>93-00<br>93-00<br>93-00<br>93-00<br>93-00<br>93-00<br>93-00<br>93-00<br>93-00<br>93-00<br>93-00<br>93-00<br>93-00<br>93-00<br>93-00<br>93-00<br>93-00<br>93-00<br>93-00<br>93-00<br>93-00<br>93-00<br>93-00<br>93-00<br>93-00<br>93-00<br>93-00<br>93-00<br>93-00<br>93-00<br>93-00<br>93-00<br>93-00<br>93-00<br>93-00<br>93-00<br>93-00<br>93-00<br>93-00<br>93-00<br>93-00<br>93-00<br>93-00<br>93-00<br>93-00<br>93-00<br>93-00<br>93-00<br>93-00<br>93-00<br>93-00<br>93-00<br>93-00<br>93-00<br>93-00<br>93-00<br>93-00<br>93-00<br>93-00<br>93-00<br>93-00<br>93-00<br>93-00<br>93-00<br>93-00<br>93-00<br>93-00<br>93-00<br>93-00<br>93-00<br>93-00<br>93-00<br>93-00<br>93-00<br>93-00<br>93-00<br>93-00<br>93-00<br>93-00<br>93-00<br>93-00<br>93-00<br>93-00<br>93-00<br>93-00<br>93-00<br>93-00<br>93-00<br>93-00<br>93-00<br>93-00<br>93-00<br>93-00<br>93-00<br>93-00<br>93-00<br>93-00<br>93-00<br>93-00<br>93-00<br>93-00<br>93-00<br>93-00<br>93-00<br>93-00<br>93-00<br>93-00<br>93-00<br>93-00<br>93-00<br>93-00<br>93-00<br>93-00<br>93-00<br>93-00<br>93-00<br>93-00<br>93-00<br>93-00<br>93-00<br>93-00<br>93-00<br>93-00<br>93-00<br>93-00<br>93-00<br>93-00<br>93-00<br>93-00<br>93-00<br>93-00<br>93-00<br>93-00<br>93-00<br>93-00<br>93-00<br>93-00<br>93-00<br>93-00<br>93-00<br>93-00<br>93-00<br>93-00<br>93-00<br>93-00<br>93-00<br>93-00<br>93-00<br>93-00<br>93-00<br>93-00<br>93-00<br>93-00<br>93-00<br>93-00<br>93-00<br>93-00<br>93-00<br>93-00<br>93-00<br>93-00<br>93-00<br>93-00<br>93-00<br>93-00<br>93-00<br>93-00<br>93-00<br>93-00<br>93-00<br>93-00<br>93-00<br>93-00<br>93-00<br>93-00<br>93-00<br>93-00<br>93-00<br>93-00<br>93-00<br>93-00<br>93-00<br>93-00<br>93-00<br>93-00<br>93-00<br>93-00<br>93-00<br>93-00<br>93-00<br>93-00<br>93-00<br>93-00<br>93-00<br>93-00<br>93-00<br>93-00<br>93-00<br>93-00<br>93-00<br>93-000 |       |                           |         | 45 × 70 mm, 120 ml     |
| Practical use:                                                                                                                                                                                                                                                                                                                                                                                                                                                                                                                                                                                                                                                                                                                                                                                                                                                                                                                                                                                                                                                                                                                                                                                                                                                                                                                                                                                                                                                                                                                                                                                                                                                                                                                                                                                                                                                                                                                                                                                                                                                                                                                                                                                                                                                                                                                                                                                                                                                                                                                                                                                                                                                                                                                                                                                                                                                                                                                                                                                                                                                                             |       |                           |         |                        |
|                                                                                                                                                                                                                                                                                                                                                                                                                                                                                                                                                                                                                                                                                                                                                                                                                                                                                                                                                                                                                                                                                                                                                                                                                                                                                                                                                                                                                                                                                                                                                                                                                                                                                                                                                                                                                                                                                                                                                                                                                                                                                                                                                                                                                                                                                                                                                                                                                                                                                                                                                                                                                                                                                                                                                                                                                                                                                                                                                                                                                                                                                            |       |                           |         |                        |