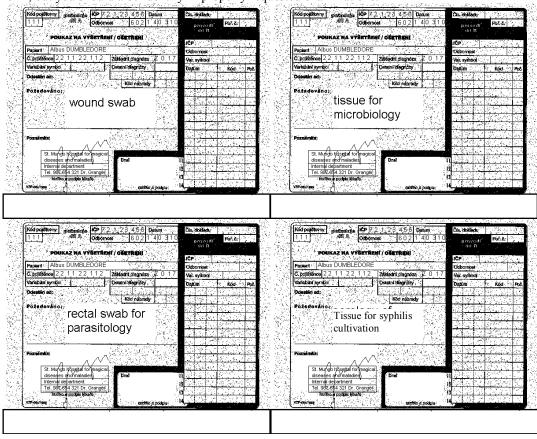

### b) Order form common mistakes

To each of the following order forms write down what is wrong. There are some mistakes at filling in the order form, but you should also identify improperly requested examinations.