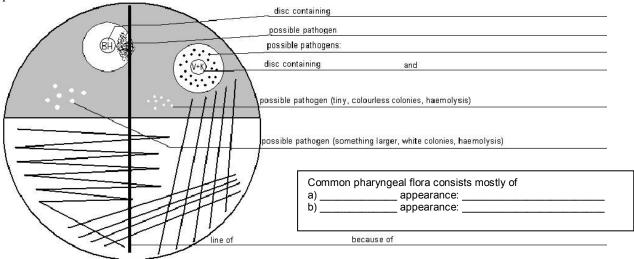

## Task 1: Search for respiratory pathogens in clinical microbiology

With the help of your teacher and the slideshow, describe the following picture. Use the knowledge from this picture in the Task 2 and Task 3.