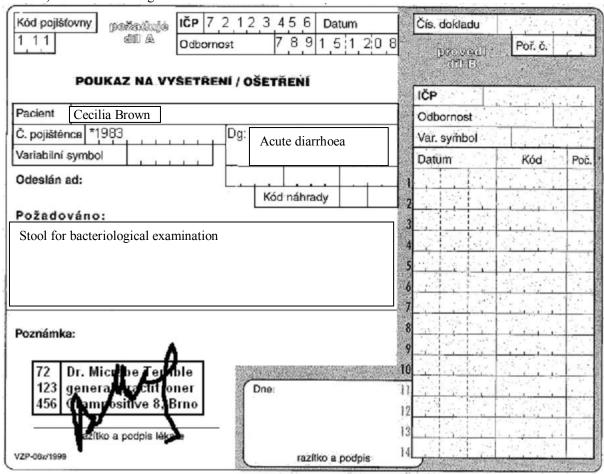

#### Task 5: Examination in acute diarrhoea

In this case, stool has been sent to the laboratory. We have to know, that stool normally contains strictly anaerobic flora, but this cannot be found during normal examination, as normal examination is only aerobic. Even enterococci are only found in blood agar is used, and this is not part of routine examination of stool. On the other hand, members of *Enterobacteriaceae* family are often found in stool – both parts of normal flora (with some strains with elevated virulence, for example EPEC for *E. coli*) and obligatory pathogens (*Salmonella*). – The stool specimens are observed after 24 hours (direct result of Endo agar and XLD agar) and 48 hours (direct result of *Campylobacter* examination on CCDA agar and *Yersinia* examination on CIN agar, and subcultures from selenite broth on Endo agar and MAL agar). The 24 h examination was already performed in your case. Fill in results of 48 h examination and try to make a final conclusion.

Name Dental Medicine Date 26. 11. 2018 Page 4/5

| Patient Cecilia Brown, *1984 Dg.: Accute diarrhoea      |                    |                            |                           |                      |                     |  |
|---------------------------------------------------------|--------------------|----------------------------|---------------------------|----------------------|---------------------|--|
| Endo agar<br>(24 h)                                     | XLD agar<br>(24 h) | Endo agar (subcultivation) | MAL agar (subcultivation) | CIN agar<br>(48 h)   | CCDA agar<br>(48 h) |  |
| E. coli                                                 | negative           |                            |                           | Final conclusion and | interpretation      |  |
| More tests                                              |                    |                            |                           |                      |                     |  |
| HAJNA medium                                            |                    |                            |                           |                      |                     |  |
| Serotypisation Dental students do not perform this part |                    |                            |                           |                      |                     |  |