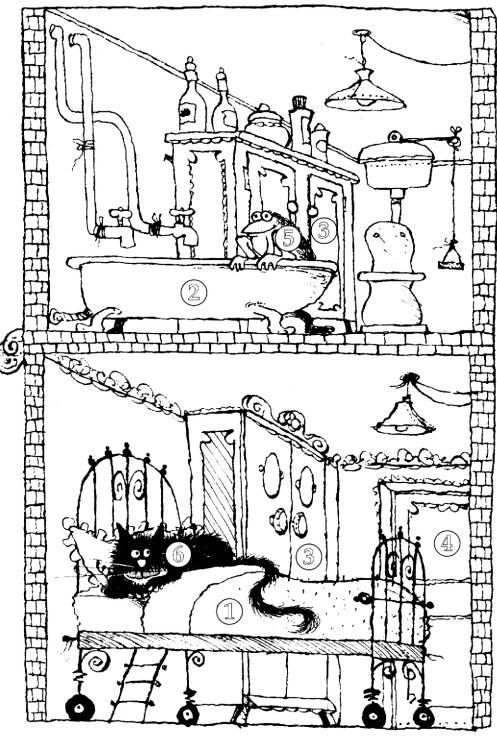

six

= green

= pink

= yellow

= purple = blue

= red

Millie's house

17. Look at page 6. Spot the differences.

#### Winnie's house

- The bath is \_\_\_\_\_\_ The bed is \_\_\_\_\_\_
- The door is \_\_\_\_\_
- The cupboard is \_\_\_\_\_
- The cat is \_\_\_\_\_
- Millie's house
  The bath is \_\_\_\_\_
  The bed is \_\_\_\_\_
  The door is \_\_\_\_\_
  The cupboard is \_\_\_\_\_
  The cat is \_\_\_\_\_