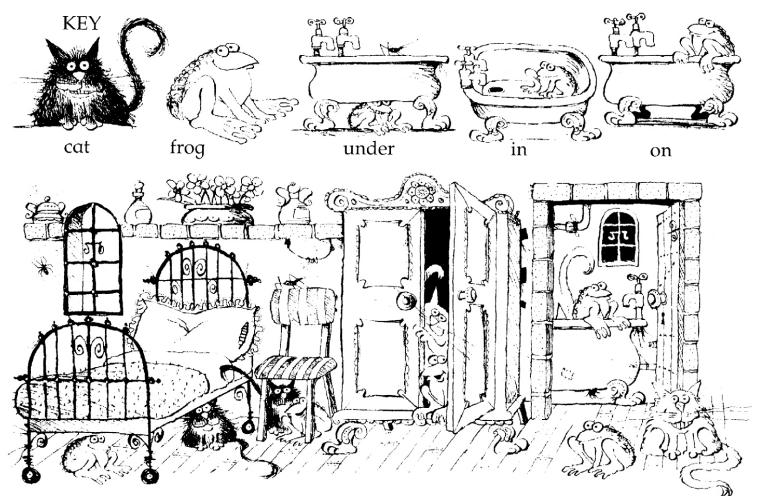

4. Match the pictures with the words.

7. Where does Wilbur go? Finish the line.

8. Where are the frogs and the cats? Read and colour.

There's a green frog in the cupboard. There's a blue frog under the bed. There's a purple frog on the bath. There's a red frog on the floor. There's a black cat under the chair. There's a green cat in the bath. There's a pink cat on the floor. There's a yellow cat in the cupboard. 9. Match the words with the parts of the body.