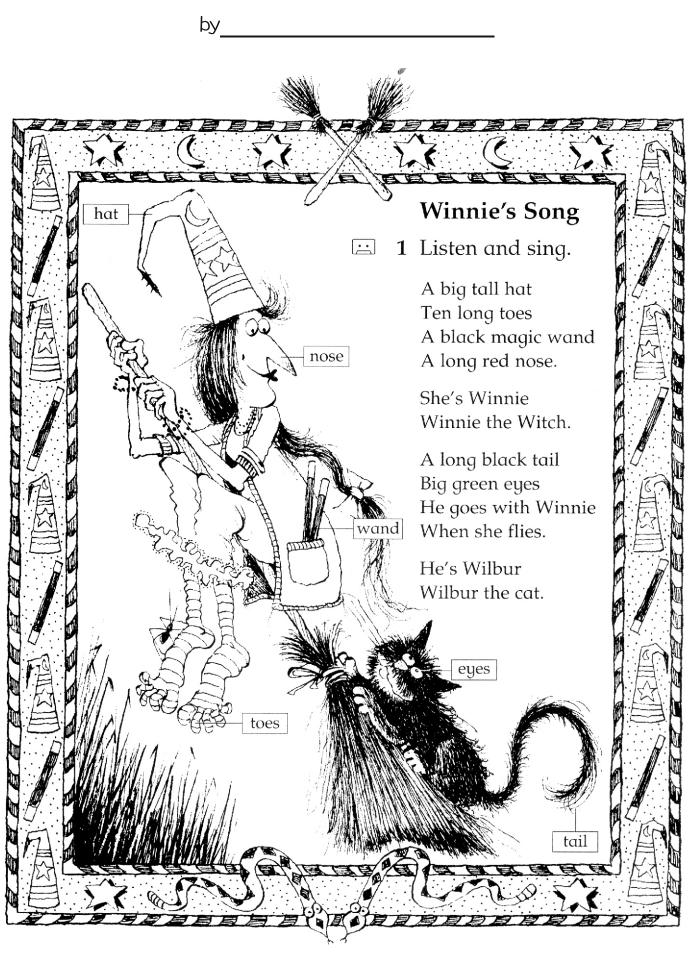

# Winnie the Witch Activity Book

## Picture Dictionary

Winnie the Witch lives in a big house in the forest. The house is black, with a black roof. The cupboards are black. The chairs are black. The doors are black The floor is black. The bed is black. Even the bath is black.