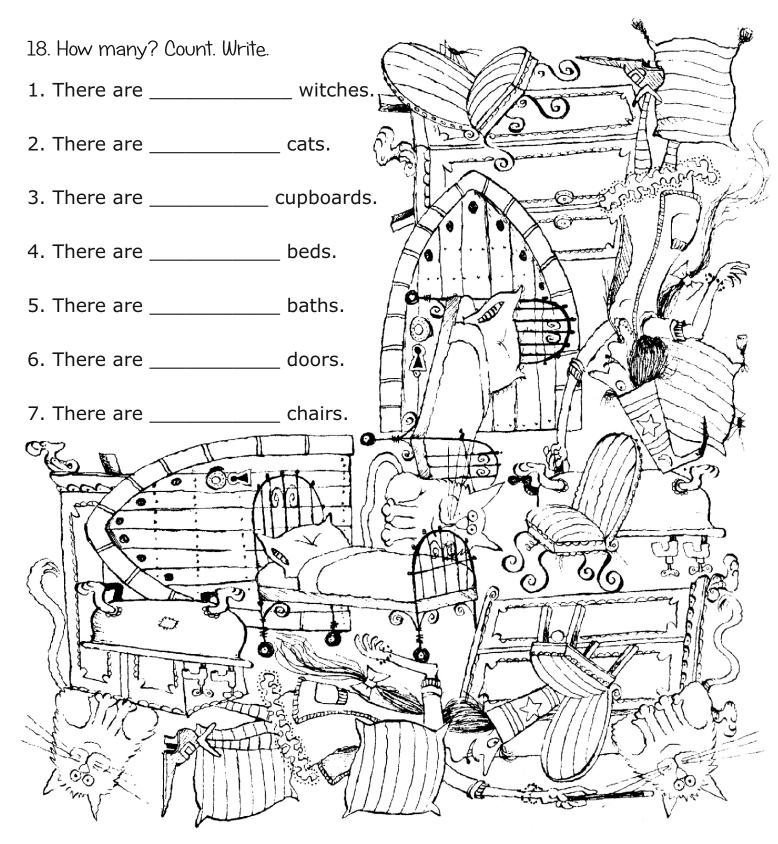

19. Read and color.

The cupboards are green and purple. The beds are pink and blue.

The witches are red and yellow. The doors are green.

The cats have got black bodies, purple legs, green tails, yellow heads, green whiskers, and pink eyes. The chairs are blue and red. The baths are purple. 20. FINAL TEST - Choose the correct option.