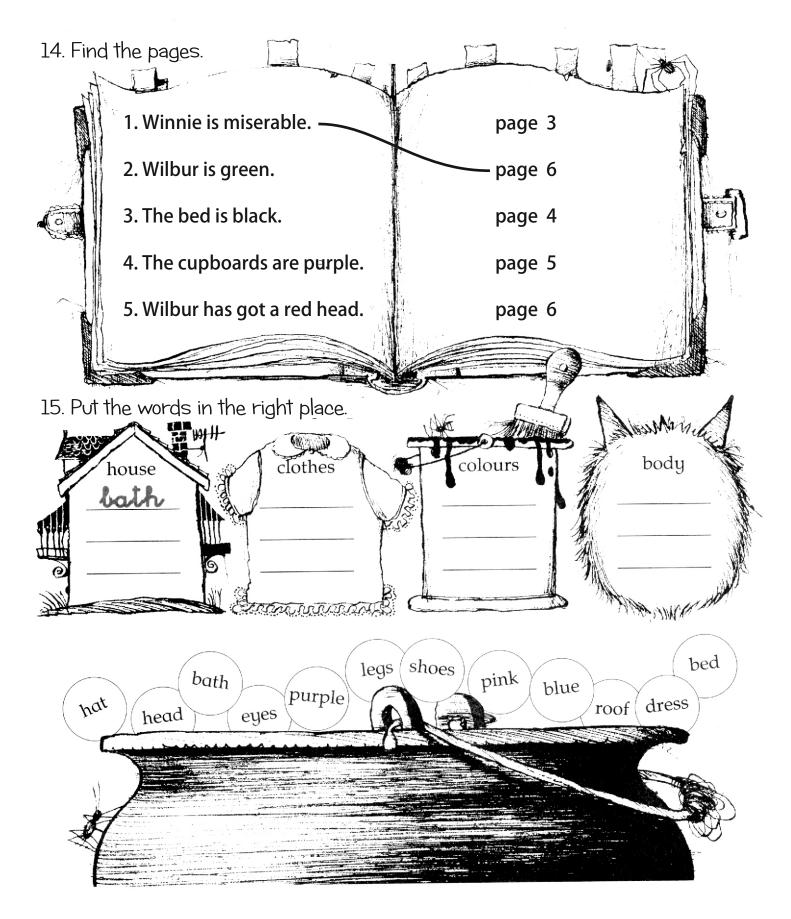

19. Read and color.

The cupboards are green and purple. The beds are pink and blue.

The witches are red and yellow. The doors are green.

The cats have got black bodies, purple legs, green tails, yellow heads, green whiskers, and pink eyes. The chairs are blue and red. The baths are purple. 20. FINAL TEST - Choose the correct option.

## 1. Winnie the Witch lived...

- $\Box$  A. In a red house.
- □ B. In a purple house.
- $\Box$  C. In a black house.