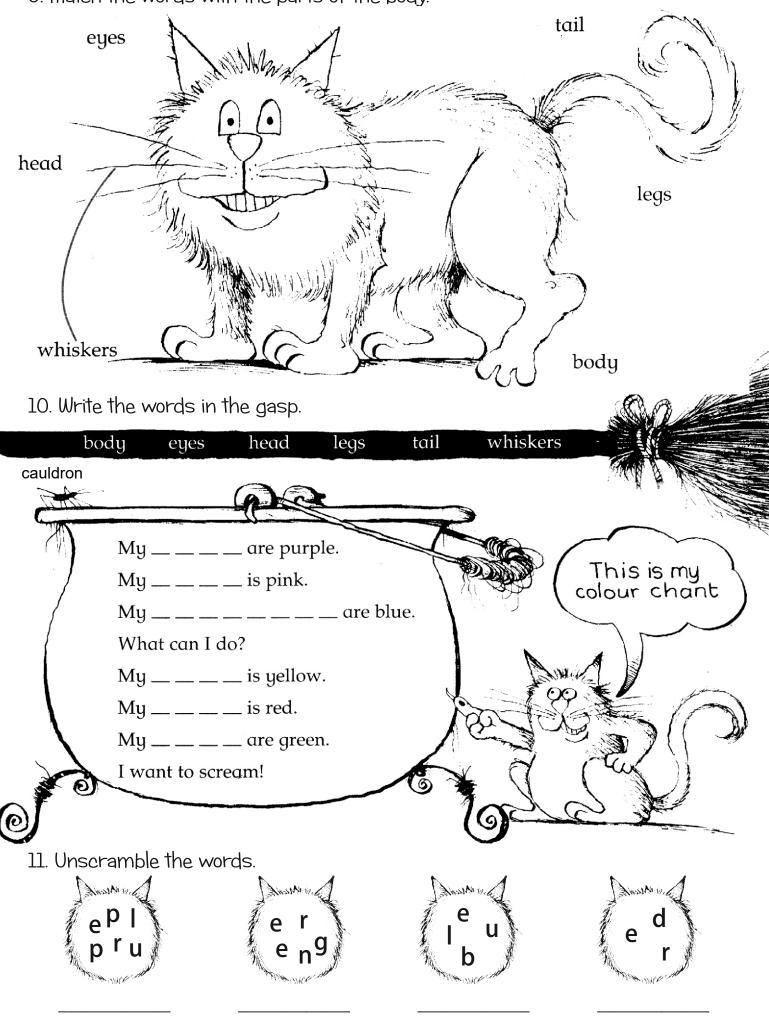

1. Find eight words and circle them. b d f i e W t α С 0 e y e S h t S e y 0 u h t С a r n α h k i t W a С f q r W e Ζ n AAA 2. Colour Winnie's clothes. dress shoes hat 3. Answer yes  $\checkmark$  or no  $\chi$ Yes No 1 Winnie's dress is blue and green. 2 Winnie's hat is purple, yellow, red, and green. 3 Winnie's shoes are yellow and blue.

4. Match the pictures with the words.

7. Where does Wilbur go? Finish the line.

8. Where are the frogs and the cats? Read and colour.

There's a green frog in the cupboard. There's a blue frog under the bed. There's a purple frog on the bath. There's a red frog on the floor. There's a black cat under the chair. There's a green cat in the bath. There's a pink cat on the floor. There's a yellow cat in the cupboard. 9. Match the words with the parts of the body.