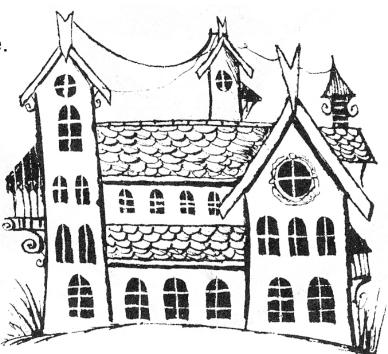

## Picture Dictionary

Winnie the Witch lives in a big house in the forest. The house is black, with a black roof. The cupboards are black. The chairs are black. The doors are black The floor is black. The bed is black. Even the bath is black.

## 1. Winnie the Witch lived...

- $\Box$  A. In a red house.
- □ B. In a purple house.
- $\Box$  C. In a black house.