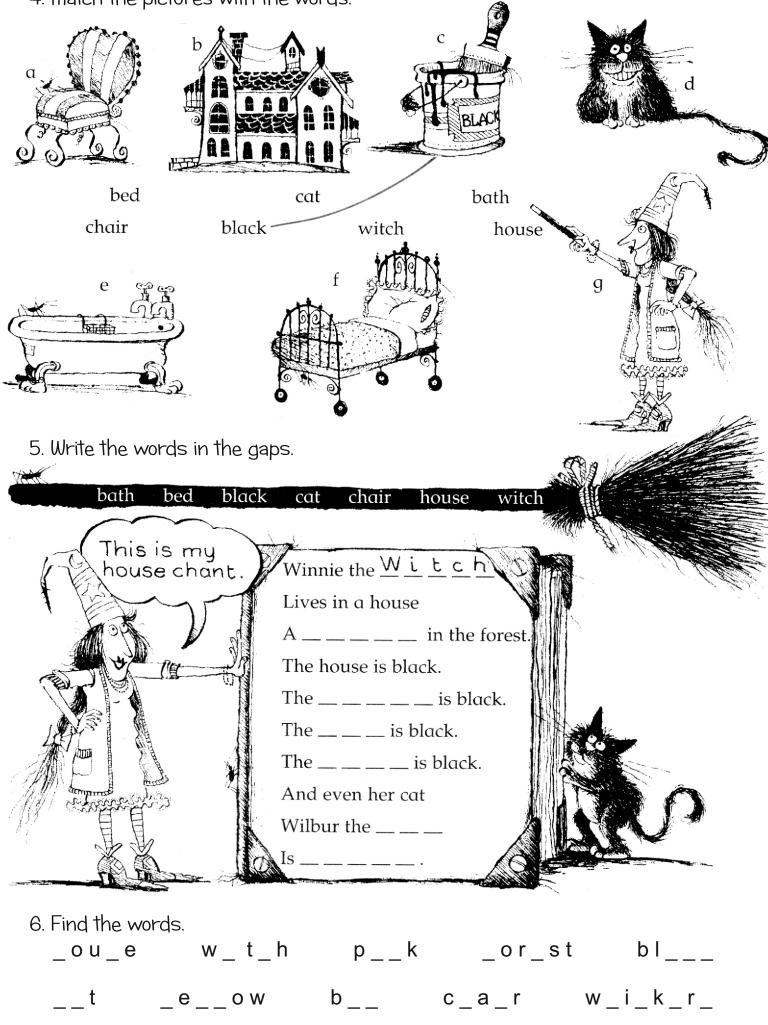

1. Find eight words and circle them. b d f i e W t α С 0 e y e S h t S e y 0 u h t С a r n α h k i t W a С f q r W e Ζ n AAA 2. Colour Winnie's clothes. dress shoes hat 3. Answer yes  $\checkmark$  or no  $\chi$ Yes No 1 Winnie's dress is blue and green. 2 Winnie's hat is purple, yellow, red, and green. 3 Winnie's shoes are yellow and blue.

4. Match the pictures with the words.

7. Where does Wilbur go? Finish the line.

8. Where are the frogs and the cats? Read and colour.

There's a green frog in the cupboard. There's a blue frog under the bed. There's a purple frog on the bath. There's a red frog on the floor. There's a black cat under the chair. There's a green cat in the bath. There's a pink cat on the floor. There's a yellow cat in the cupboard. 9. Match the words with the parts of the body.