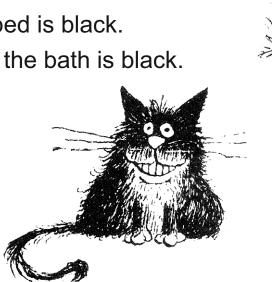

## Picture Dictionary

Winnie the Witch lives in a big house in the forest. The house is black, with a black roof. The cupboards are black. The chairs are black. The doors are black The floor is black. The bed is black. Even the bath is black.

Winnie lives in her black house with her cat, Wilbur. He's black, too.

Wilbur has got green eyes.

When he sits on a chair with his eyes open, Winnie can see him.

Well, she can see his eyes.

But when Wilbur closes his eyes and goes to sleep Winnie can't see him and she sits on him.