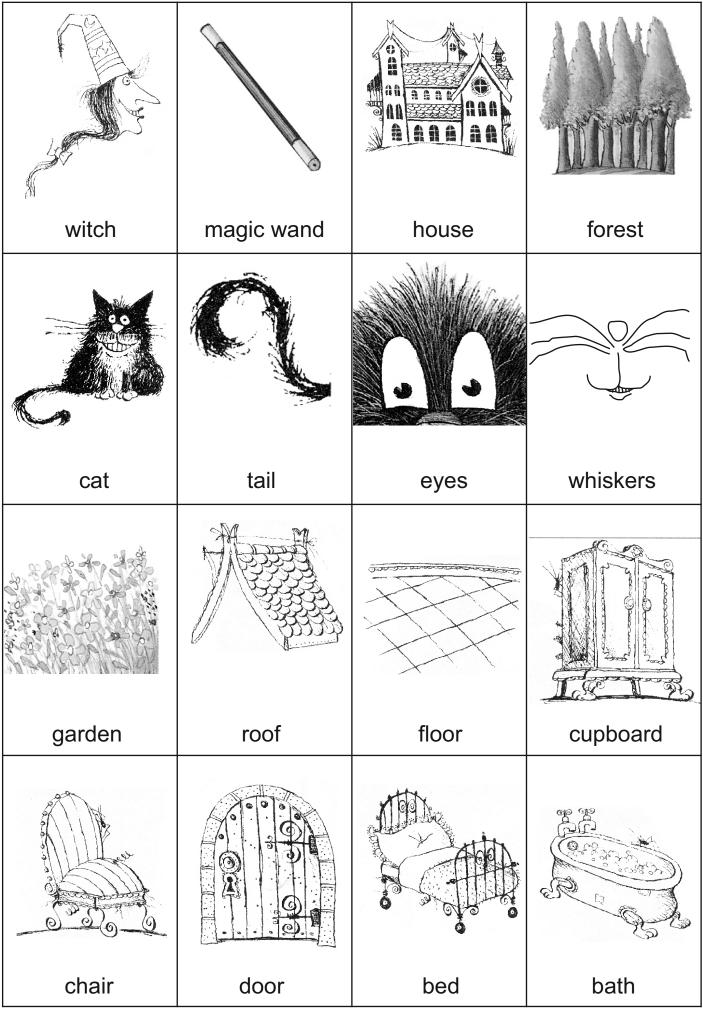

1. Find eight words and circle them. b d f i e W t α С 0 e y e S h t S e y 0 u h t С a r n α h k i t W a С f q r W e Ζ n AAA 2. Colour Winnie's clothes. dress shoes hat 3. Answer yes  $\checkmark$  or no  $\chi$ Yes No 1 Winnie's dress is blue and green. 2 Winnie's hat is purple, yellow, red, and green. 3 Winnie's shoes are yellow and blue.

4. Match the pictures with the words.

7. Where does Wilbur go? Finish the line.

8. Where are the frogs and the cats? Read and colour.

There's a green frog in the cupboard. There's a blue frog under the bed. There's a purple frog on the bath. There's a red frog on the floor. There's a black cat under the chair. There's a green cat in the bath. There's a pink cat on the floor. There's a yellow cat in the cupboard. 9. Match the words with the parts of the body.