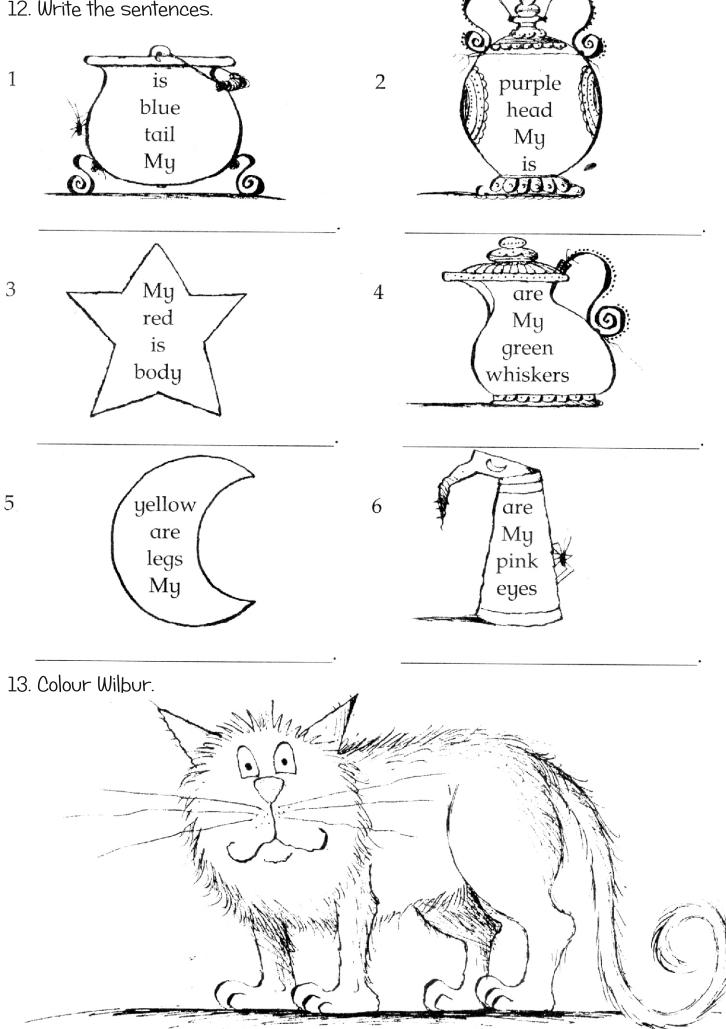

## 12. Write the sentences.

11

Friday 13th July is Winnie's birthday! Visit Winnie's official web site at http://www.winnie-the-witch.com and learn more about it. 16. Colour by number.

one

two three

four five