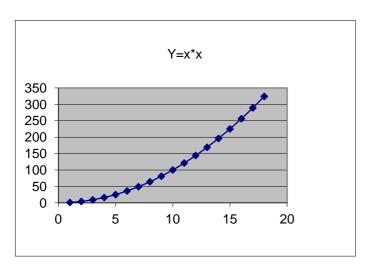

lent for disabled persons; some agricultural supplies; domestic care services; hotel accommodation. d periodicals; certain theatre admissions.

| X  | Y=x*x | X   | Y=sin(x) |
|----|-------|-----|----------|
| 1  | 1     | 0   |          |
| 2  | 4     | 0.5 |          |
| 3  | 9     | 1   |          |
| 4  | 16    | 1.5 |          |
| 5  | 25    | 2   |          |
| 6  | 36    |     |          |
| 7  | 49    |     |          |
| 8  | 64    |     |          |
| 9  | 81    |     |          |
| 10 | 100   |     |          |
| 11 | 121   |     |          |
| 12 | 144   |     |          |
| 13 | 169   |     |          |
| 14 | 196   |     |          |
| 15 | 225   |     |          |
| 16 | 256   |     |          |
| 17 | 289   |     |          |
| 18 | 324   |     |          |