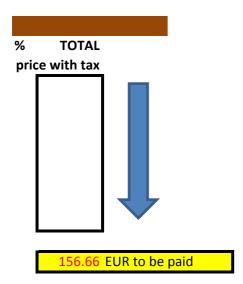

Prepare a simple calculator of shopping price with value added tax valid in Greece. Fill in columns G-L with FORMULAS.

to check correctness of rows, you may compare your values to

|             |             |      | OUTPUT |
|-------------|-------------|------|--------|
| total price | 24          | 13   | 6      |
| without tax | out tax TAX |      |        |
|             |             |      |        |
|             |             |      |        |
|             |             |      |        |
|             |             |      |        |
|             |             |      |        |
|             |             |      |        |
|             |             |      |        |
|             |             |      |        |
|             |             |      |        |
| 134.52      | 12.33       | 9.11 | 0.71   |