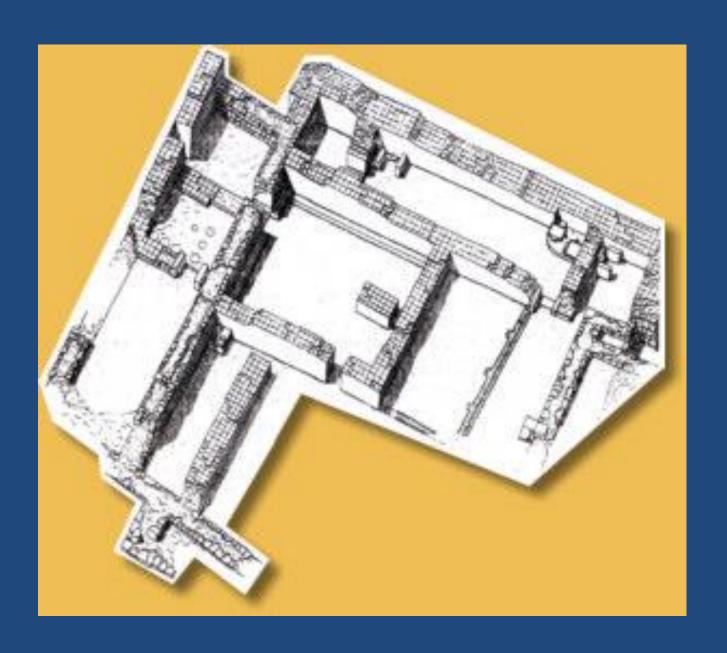

# THE MIDDLE BRONZE AGE IN THE NEAR EAST

**EBLA IN MBA** 



# EBLA (Tell Mardikh)





#### EBLA – MB I KING IBBIT-LIM STATUE



## MB I AXE TYPE







### MB II EBLA – WESTERN PALACE (Q)





# THE ROYAL HYPOGEUM FOUND UNDER PALACE Q IN EBLA





# "LORD OF THE GOATS" TOMB



A MACE OF PHARAO HETEPIBRE OF XIII DYNASTY









## MB II EBLA – TEMPLE D (ACROPOLIS)





#### MB II EBLA – ISHTAR'S STELE FROM VICINITY OF TEMPLE D





#### ROYAL STATUES FOUND IN TEMPLES D and P2





#### TEMPLE P2 "ISHTAR'S TEMPLE (lower town)



## CULTIC BASIN FROM A TEMPLE



## MONUMENT P3







#### SANCTUARY B2 – TEMPLE OF THE ROYAL ANCESTORS



# TEMPLE N: "SHAMASH" TEMPLE



**CULTIC BASIN FOUND IN THE TEMPLE** 





# DAMASCUS GATE





# GATES