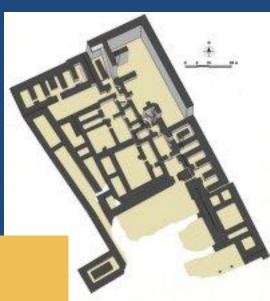

# THE MIDDLE BRONZE AGE IN THE NEAR EAST

**EBLA IN MBA** 



# EBLA (Tell Mardikh)





#### EBLA – MB I KING IBBIT-LIM STATUE



## MB I AXE TYPE







### MB II EBLA – WESTERN PALACE (Q)





# THE ROYAL HYPOGEUM FOUND UNDER PALACE Q IN EBLA





# "LORD OF THE GOATS" TOMB



A MACE OF PHARAO HETEPIBRE OF XIII DYNASTY









## MB II EBLA – TEMPLE D (ACROPOLIS)





#### MB II EBLA – ISHTAR'S STELE FROM VICINITY OF TEMPLE D





#### ROYAL STATUES FOUND IN TEMPLES D and P2





#### TEMPLE P2 "ISHTAR'S TEMPLE (lower town)



## CULTIC BASIN FROM A TEMPLE



## MONUMENT P3







#### SANCTUARY B2 – TEMPLE OF THE ROYAL ANCESTORS



# TEMPLE N: "SHAMASH" TEMPLE



**CULTIC BASIN FOUND IN THE TEMPLE** 





# DAMASCUS GATE





# GATES