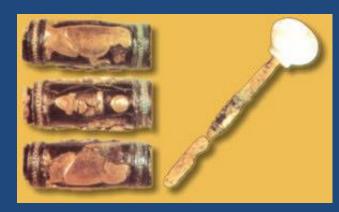

# THE MIDDLE BRONZE AGE IN THE NEAR EAST

**EBLA IN MBA** 



# EBLA (Tell Mardikh)





#### EBLA – MB I KING IBBIT-LIM STATUE



## MB I AXE TYPE







### MB II EBLA – WESTERN PALACE (Q)





# THE ROYAL HYPOGEUM FOUND UNDER PALACE Q IN EBLA





# "LORD OF THE GOATS" TOMB



A MACE OF PHARAO HETEPIBRE OF XIII DYNASTY









## MB II EBLA – TEMPLE D (ACROPOLIS)





#### MB II EBLA – ISHTAR'S STELE FROM VICINITY OF TEMPLE D





#### ROYAL STATUES FOUND IN TEMPLES D and P2





#### TEMPLE P2 "ISHTAR'S TEMPLE (lower town)



## CULTIC BASIN FROM A TEMPLE



## MONUMENT P3







#### SANCTUARY B2 – TEMPLE OF THE ROYAL ANCESTORS



# TEMPLE N: "SHAMASH" TEMPLE



**CULTIC BASIN FOUND IN THE TEMPLE** 





# DAMASCUS GATE





# GATES