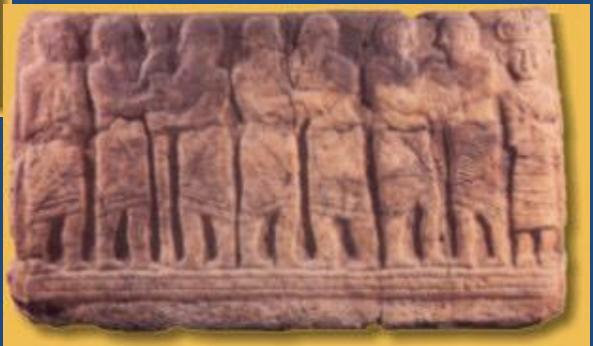

# THE MIDDLE BRONZE AGE IN THE NEAR EAST

**EBLA IN MBA** 



# EBLA (Tell Mardikh)





#### EBLA – MB I KING IBBIT-LIM STATUE



## MB I AXE TYPE







### MB II EBLA – WESTERN PALACE (Q)





# THE ROYAL HYPOGEUM FOUND UNDER PALACE Q IN EBLA





# "LORD OF THE GOATS" TOMB



A MACE OF PHARAO HETEPIBRE OF XIII DYNASTY









## MB II EBLA – TEMPLE D (ACROPOLIS)





#### MB II EBLA – ISHTAR'S STELE FROM VICINITY OF TEMPLE D





#### ROYAL STATUES FOUND IN TEMPLES D and P2





#### TEMPLE P2 "ISHTAR'S TEMPLE (lower town)



## CULTIC BASIN FROM A TEMPLE



## MONUMENT P3







#### SANCTUARY B2 – TEMPLE OF THE ROYAL ANCESTORS



# TEMPLE N: "SHAMASH" TEMPLE



**CULTIC BASIN FOUND IN THE TEMPLE** 





# DAMASCUS GATE





# GATES