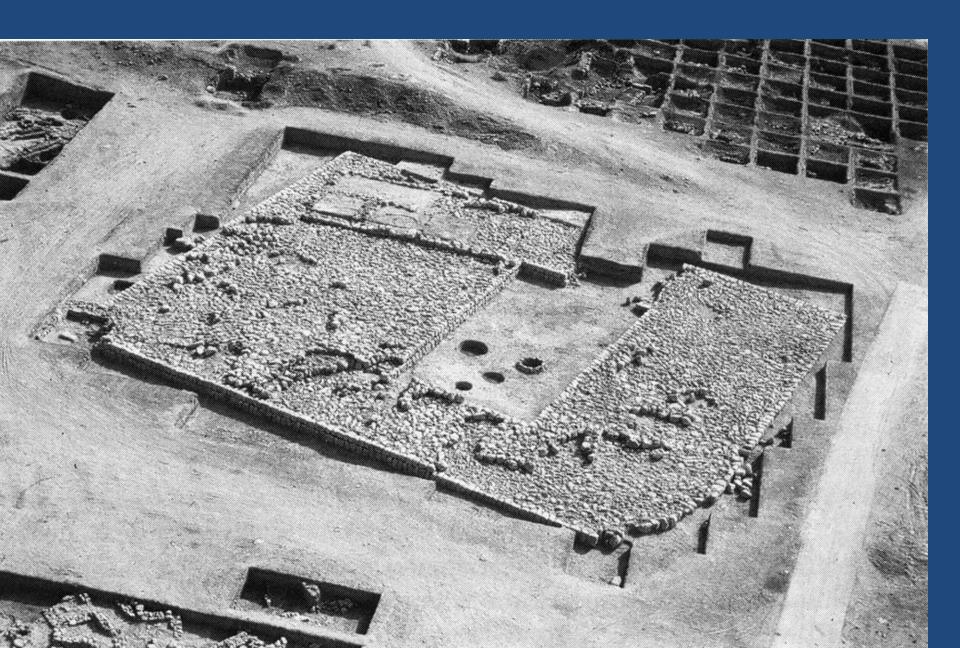

# THE MIDDLE BRONZE AGE IN THE NEAR EAST

**EBLA IN MBA** 



# EBLA (Tell Mardikh)





#### EBLA – MB I KING IBBIT-LIM STATUE



## MB I AXE TYPE







### MB II EBLA – WESTERN PALACE (Q)





# THE ROYAL HYPOGEUM FOUND UNDER PALACE Q IN EBLA





# "LORD OF THE GOATS" TOMB



A MACE OF PHARAO HETEPIBRE OF XIII DYNASTY









## MB II EBLA – TEMPLE D (ACROPOLIS)





#### MB II EBLA – ISHTAR'S STELE FROM VICINITY OF TEMPLE D





#### ROYAL STATUES FOUND IN TEMPLES D and P2





#### TEMPLE P2 "ISHTAR'S TEMPLE (lower town)



## CULTIC BASIN FROM A TEMPLE



## MONUMENT P3







#### SANCTUARY B2 – TEMPLE OF THE ROYAL ANCESTORS



# TEMPLE N: "SHAMASH" TEMPLE



**CULTIC BASIN FOUND IN THE TEMPLE** 





# DAMASCUS GATE





# GATES