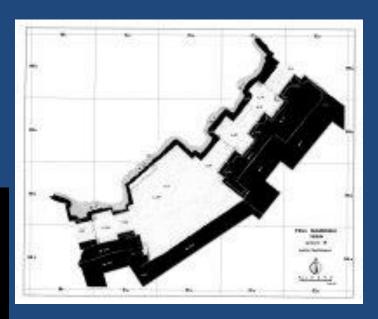

# THE MIDDLE BRONZE AGE IN THE NEAR EAST

**EBLA IN MBA** 



# EBLA (Tell Mardikh)





#### EBLA – MB I KING IBBIT-LIM STATUE



## MB I AXE TYPE







### MB II EBLA – WESTERN PALACE (Q)





# THE ROYAL HYPOGEUM FOUND UNDER PALACE Q IN EBLA





# "LORD OF THE GOATS" TOMB



A MACE OF PHARAO HETEPIBRE OF XIII DYNASTY









## MB II EBLA – TEMPLE D (ACROPOLIS)





#### MB II EBLA – ISHTAR'S STELE FROM VICINITY OF TEMPLE D





#### ROYAL STATUES FOUND IN TEMPLES D and P2





#### TEMPLE P2 "ISHTAR'S TEMPLE (lower town)



## CULTIC BASIN FROM A TEMPLE



## MONUMENT P3







#### SANCTUARY B2 – TEMPLE OF THE ROYAL ANCESTORS



# TEMPLE N: "SHAMASH" TEMPLE



**CULTIC BASIN FOUND IN THE TEMPLE** 





# DAMASCUS GATE





# GATES