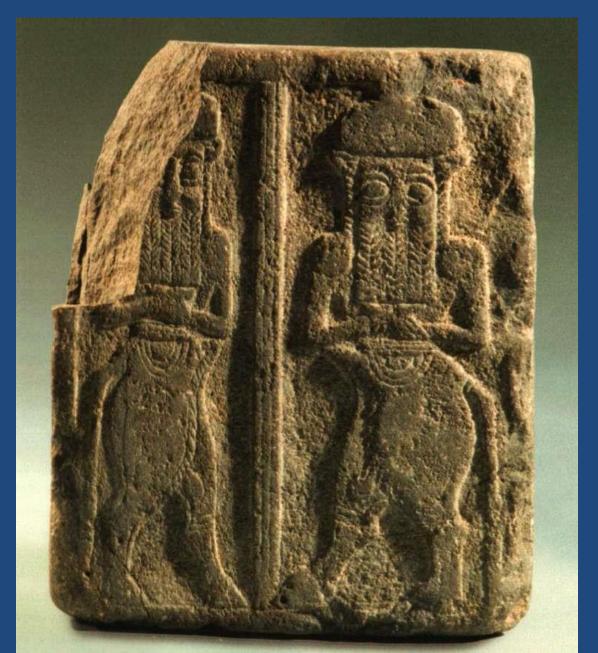

# THE MIDDLE BRONZE AGE IN THE NEAR EAST

**EBLA IN MBA** 



# EBLA (Tell Mardikh)





#### EBLA – MB I KING IBBIT-LIM STATUE



## MB I AXE TYPE







### MB II EBLA – WESTERN PALACE (Q)





# THE ROYAL HYPOGEUM FOUND UNDER PALACE Q IN EBLA





# "LORD OF THE GOATS" TOMB



A MACE OF PHARAO HETEPIBRE OF XIII DYNASTY









## MB II EBLA – TEMPLE D (ACROPOLIS)





#### MB II EBLA – ISHTAR'S STELE FROM VICINITY OF TEMPLE D





#### ROYAL STATUES FOUND IN TEMPLES D and P2





#### TEMPLE P2 "ISHTAR'S TEMPLE (lower town)



## CULTIC BASIN FROM A TEMPLE



## MONUMENT P3







#### SANCTUARY B2 – TEMPLE OF THE ROYAL ANCESTORS



# TEMPLE N: "SHAMASH" TEMPLE



**CULTIC BASIN FOUND IN THE TEMPLE** 





# DAMASCUS GATE





# GATES