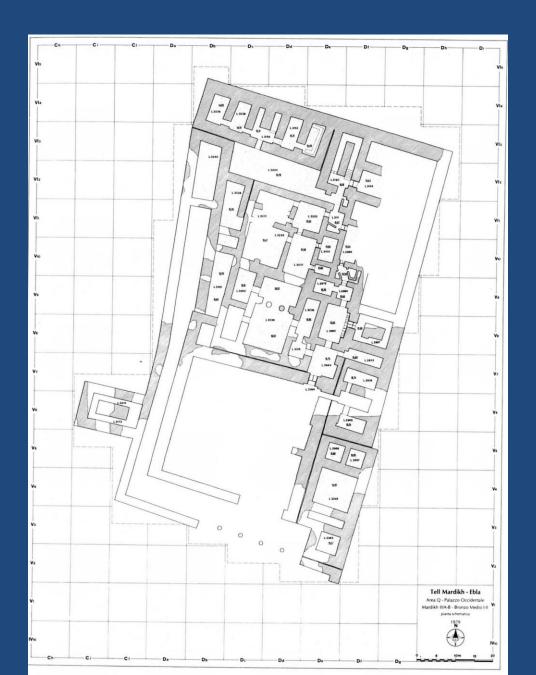

# THE MIDDLE BRONZE AGE IN THE NEAR EAST

**EBLA IN MBA** 



# EBLA (Tell Mardikh)





#### EBLA – MB I KING IBBIT-LIM STATUE



## MB I AXE TYPE







### MB II EBLA – WESTERN PALACE (Q)





# THE ROYAL HYPOGEUM FOUND UNDER PALACE Q IN EBLA





# "LORD OF THE GOATS" TOMB



A MACE OF PHARAO HETEPIBRE OF XIII DYNASTY









## MB II EBLA – TEMPLE D (ACROPOLIS)





#### MB II EBLA – ISHTAR'S STELE FROM VICINITY OF TEMPLE D





#### ROYAL STATUES FOUND IN TEMPLES D and P2





#### TEMPLE P2 "ISHTAR'S TEMPLE (lower town)



## CULTIC BASIN FROM A TEMPLE



## MONUMENT P3







#### SANCTUARY B2 – TEMPLE OF THE ROYAL ANCESTORS



# TEMPLE N: "SHAMASH" TEMPLE



**CULTIC BASIN FOUND IN THE TEMPLE** 





# DAMASCUS GATE





# GATES