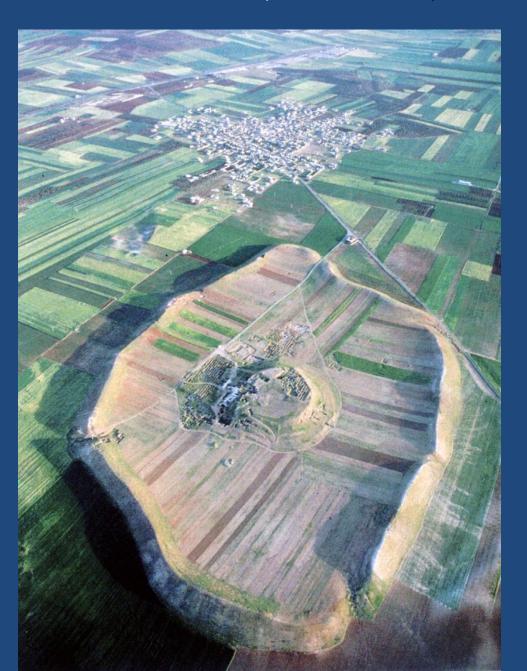

# THE MIDDLE BRONZE AGE IN THE NEAR EAST

**EBLA IN MBA** 



# EBLA (Tell Mardikh)





#### EBLA – MB I KING IBBIT-LIM STATUE



## MB I AXE TYPE







### MB II EBLA – WESTERN PALACE (Q)





# THE ROYAL HYPOGEUM FOUND UNDER PALACE Q IN EBLA





# "LORD OF THE GOATS" TOMB



A MACE OF PHARAO HETEPIBRE OF XIII DYNASTY









## MB II EBLA – TEMPLE D (ACROPOLIS)





#### MB II EBLA – ISHTAR'S STELE FROM VICINITY OF TEMPLE D





#### ROYAL STATUES FOUND IN TEMPLES D and P2





#### TEMPLE P2 "ISHTAR'S TEMPLE (lower town)



## CULTIC BASIN FROM A TEMPLE



## MONUMENT P3







#### SANCTUARY B2 – TEMPLE OF THE ROYAL ANCESTORS



# TEMPLE N: "SHAMASH" TEMPLE



**CULTIC BASIN FOUND IN THE TEMPLE** 





# DAMASCUS GATE





# GATES