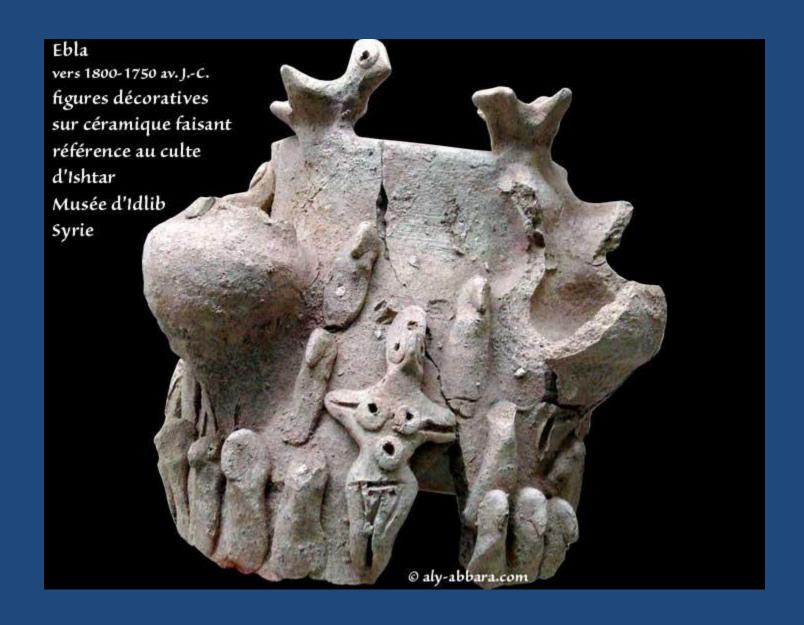

# THE MIDDLE BRONZE AGE IN THE NEAR EAST

**EBLA IN MBA** 



# EBLA (Tell Mardikh)





#### EBLA – MB I KING IBBIT-LIM STATUE



## MB I AXE TYPE







### MB II EBLA – WESTERN PALACE (Q)





# THE ROYAL HYPOGEUM FOUND UNDER PALACE Q IN EBLA





# "LORD OF THE GOATS" TOMB



A MACE OF PHARAO HETEPIBRE OF XIII DYNASTY









## MB II EBLA – TEMPLE D (ACROPOLIS)





#### MB II EBLA – ISHTAR'S STELE FROM VICINITY OF TEMPLE D





#### ROYAL STATUES FOUND IN TEMPLES D and P2





#### TEMPLE P2 "ISHTAR'S TEMPLE (lower town)



## CULTIC BASIN FROM A TEMPLE



## MONUMENT P3







#### SANCTUARY B2 – TEMPLE OF THE ROYAL ANCESTORS



# TEMPLE N: "SHAMASH" TEMPLE



**CULTIC BASIN FOUND IN THE TEMPLE** 





# DAMASCUS GATE





# GATES