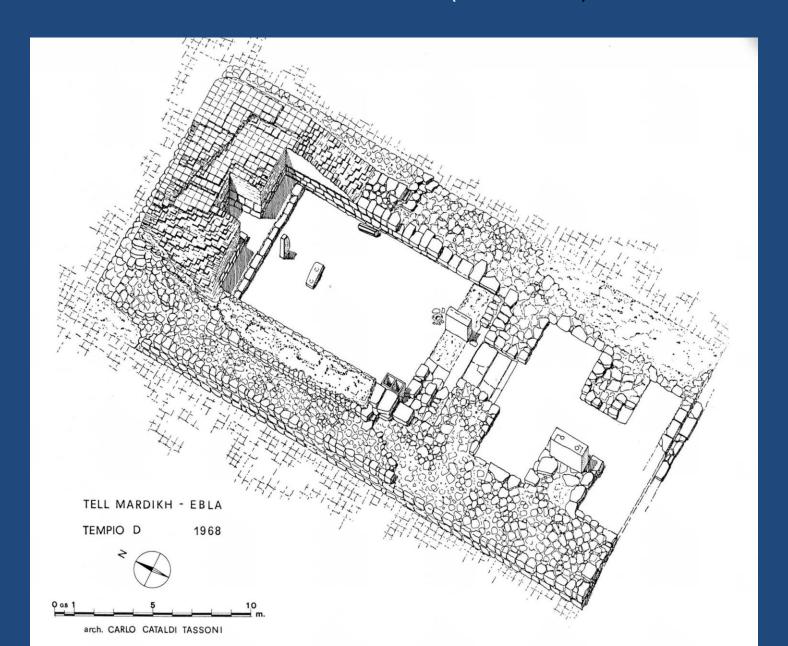

# THE MIDDLE BRONZE AGE IN THE NEAR EAST

**EBLA IN MBA** 



# EBLA (Tell Mardikh)





#### EBLA – MB I KING IBBIT-LIM STATUE



## MB I AXE TYPE







### MB II EBLA – WESTERN PALACE (Q)





# THE ROYAL HYPOGEUM FOUND UNDER PALACE Q IN EBLA





# "LORD OF THE GOATS" TOMB



A MACE OF PHARAO HETEPIBRE OF XIII DYNASTY









## MB II EBLA – TEMPLE D (ACROPOLIS)





#### MB II EBLA – ISHTAR'S STELE FROM VICINITY OF TEMPLE D





#### ROYAL STATUES FOUND IN TEMPLES D and P2





#### TEMPLE P2 "ISHTAR'S TEMPLE (lower town)



## CULTIC BASIN FROM A TEMPLE



## MONUMENT P3







#### SANCTUARY B2 – TEMPLE OF THE ROYAL ANCESTORS



# TEMPLE N: "SHAMASH" TEMPLE



**CULTIC BASIN FOUND IN THE TEMPLE** 





# DAMASCUS GATE





# GATES