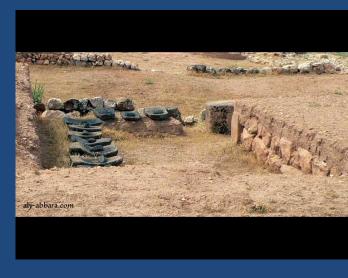

# THE MIDDLE BRONZE AGE IN THE NEAR EAST

**EBLA IN MBA** 



# EBLA (Tell Mardikh)





#### EBLA – MB I KING IBBIT-LIM STATUE



## MB I AXE TYPE







### MB II EBLA – WESTERN PALACE (Q)





# THE ROYAL HYPOGEUM FOUND UNDER PALACE Q IN EBLA





# "LORD OF THE GOATS" TOMB



A MACE OF PHARAO HETEPIBRE OF XIII DYNASTY









## MB II EBLA – TEMPLE D (ACROPOLIS)





#### MB II EBLA – ISHTAR'S STELE FROM VICINITY OF TEMPLE D





#### ROYAL STATUES FOUND IN TEMPLES D and P2





#### TEMPLE P2 "ISHTAR'S TEMPLE (lower town)



## CULTIC BASIN FROM A TEMPLE



## MONUMENT P3







#### SANCTUARY B2 – TEMPLE OF THE ROYAL ANCESTORS



# TEMPLE N: "SHAMASH" TEMPLE



**CULTIC BASIN FOUND IN THE TEMPLE** 





# DAMASCUS GATE





# GATES