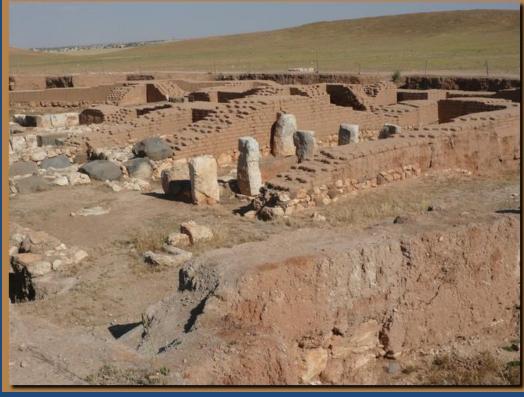

# THE MIDDLE BRONZE AGE IN THE NEAR EAST

**EBLA IN MBA** 



# EBLA (Tell Mardikh)





#### EBLA – MB I KING IBBIT-LIM STATUE



## MB I AXE TYPE







### MB II EBLA – WESTERN PALACE (Q)





# THE ROYAL HYPOGEUM FOUND UNDER PALACE Q IN EBLA





# "LORD OF THE GOATS" TOMB



A MACE OF PHARAO HETEPIBRE OF XIII DYNASTY









## MB II EBLA – TEMPLE D (ACROPOLIS)





#### MB II EBLA – ISHTAR'S STELE FROM VICINITY OF TEMPLE D





#### ROYAL STATUES FOUND IN TEMPLES D and P2





#### TEMPLE P2 "ISHTAR'S TEMPLE (lower town)



## CULTIC BASIN FROM A TEMPLE



## MONUMENT P3







#### SANCTUARY B2 – TEMPLE OF THE ROYAL ANCESTORS



# TEMPLE N: "SHAMASH" TEMPLE



**CULTIC BASIN FOUND IN THE TEMPLE** 





# DAMASCUS GATE





# GATES