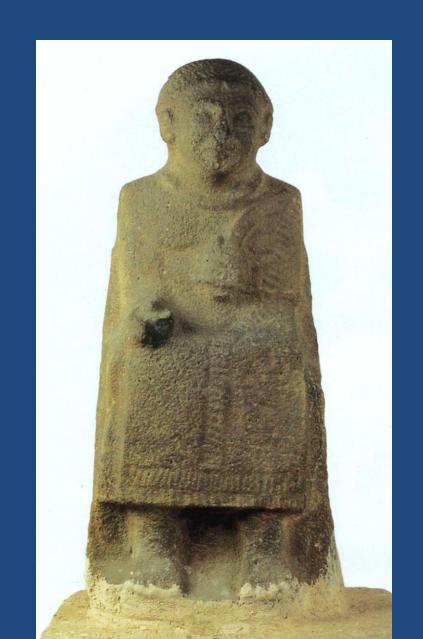

# THE MIDDLE BRONZE AGE IN THE NEAR EAST

**EBLA IN MBA** 



# EBLA (Tell Mardikh)





#### EBLA – MB I KING IBBIT-LIM STATUE



## MB I AXE TYPE







### MB II EBLA – WESTERN PALACE (Q)





# THE ROYAL HYPOGEUM FOUND UNDER PALACE Q IN EBLA





# "LORD OF THE GOATS" TOMB



A MACE OF PHARAO HETEPIBRE OF XIII DYNASTY









## MB II EBLA – TEMPLE D (ACROPOLIS)





#### MB II EBLA – ISHTAR'S STELE FROM VICINITY OF TEMPLE D





#### ROYAL STATUES FOUND IN TEMPLES D and P2





#### TEMPLE P2 "ISHTAR'S TEMPLE (lower town)



## CULTIC BASIN FROM A TEMPLE



## MONUMENT P3







#### SANCTUARY B2 – TEMPLE OF THE ROYAL ANCESTORS



# TEMPLE N: "SHAMASH" TEMPLE



**CULTIC BASIN FOUND IN THE TEMPLE** 





# DAMASCUS GATE





# GATES