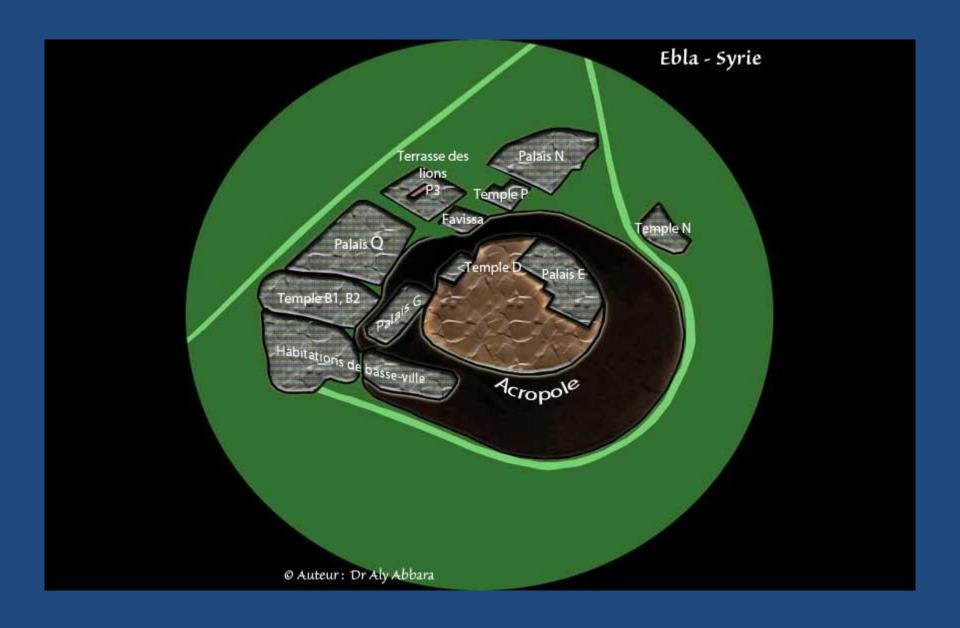

# EBLA (Tell Mardikh)

### MB II EBLA – WESTERN PALACE (Q)

## MB II EBLA – TEMPLE D (ACROPOLIS)

#### ROYAL STATUES FOUND IN TEMPLES D and P2

#### TEMPLE P2 "ISHTAR'S TEMPLE (lower town)

#### SANCTUARY B2 – TEMPLE OF THE ROYAL ANCESTORS

# TEMPLE N: "SHAMASH" TEMPLE

**CULTIC BASIN FOUND IN THE TEMPLE** 