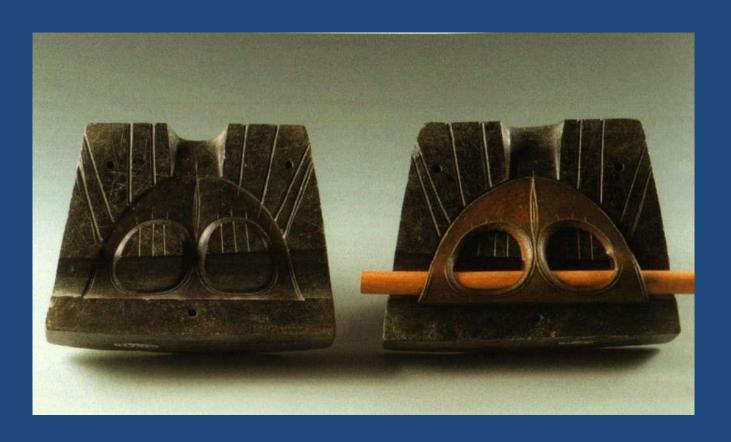

# THE MIDDLE BRONZE AGE IN THE NEAR EAST

**EBLA IN MBA** 



# EBLA (Tell Mardikh)





#### EBLA – MB I KING IBBIT-LIM STATUE



## MB I AXE TYPE







### MB II EBLA – WESTERN PALACE (Q)





# THE ROYAL HYPOGEUM FOUND UNDER PALACE Q IN EBLA





# "LORD OF THE GOATS" TOMB



A MACE OF PHARAO HETEPIBRE OF XIII DYNASTY









## MB II EBLA – TEMPLE D (ACROPOLIS)





#### MB II EBLA – ISHTAR'S STELE FROM VICINITY OF TEMPLE D





#### ROYAL STATUES FOUND IN TEMPLES D and P2





#### TEMPLE P2 "ISHTAR'S TEMPLE (lower town)



## CULTIC BASIN FROM A TEMPLE



## MONUMENT P3







#### SANCTUARY B2 – TEMPLE OF THE ROYAL ANCESTORS



# TEMPLE N: "SHAMASH" TEMPLE



**CULTIC BASIN FOUND IN THE TEMPLE** 





# DAMASCUS GATE





# GATES