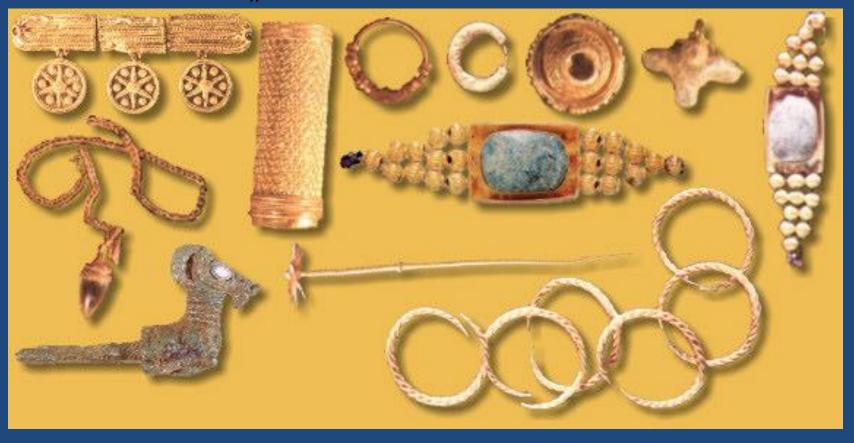

# THE MIDDLE BRONZE AGE IN THE NEAR EAST

**EBLA IN MBA** 



# EBLA (Tell Mardikh)





#### EBLA – MB I KING IBBIT-LIM STATUE



## MB I AXE TYPE







### MB II EBLA – WESTERN PALACE (Q)





# THE ROYAL HYPOGEUM FOUND UNDER PALACE Q IN EBLA





# "LORD OF THE GOATS" TOMB



A MACE OF PHARAO HETEPIBRE OF XIII DYNASTY









## MB II EBLA – TEMPLE D (ACROPOLIS)





#### MB II EBLA – ISHTAR'S STELE FROM VICINITY OF TEMPLE D





#### ROYAL STATUES FOUND IN TEMPLES D and P2





#### TEMPLE P2 "ISHTAR'S TEMPLE (lower town)



## CULTIC BASIN FROM A TEMPLE



## MONUMENT P3







#### SANCTUARY B2 – TEMPLE OF THE ROYAL ANCESTORS



# TEMPLE N: "SHAMASH" TEMPLE



**CULTIC BASIN FOUND IN THE TEMPLE** 





# DAMASCUS GATE





# GATES