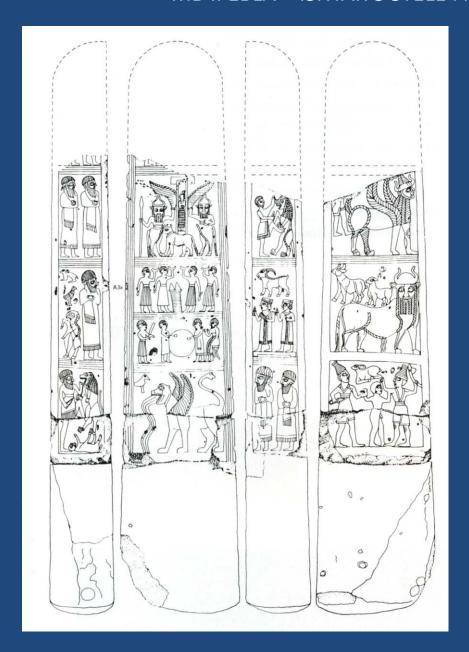

# THE MIDDLE BRONZE AGE IN THE NEAR EAST

**EBLA IN MBA** 



# EBLA (Tell Mardikh)





#### EBLA – MB I KING IBBIT-LIM STATUE



## MB I AXE TYPE







### MB II EBLA – WESTERN PALACE (Q)





# THE ROYAL HYPOGEUM FOUND UNDER PALACE Q IN EBLA





# "LORD OF THE GOATS" TOMB



A MACE OF PHARAO HETEPIBRE OF XIII DYNASTY









## MB II EBLA – TEMPLE D (ACROPOLIS)





#### MB II EBLA – ISHTAR'S STELE FROM VICINITY OF TEMPLE D





#### ROYAL STATUES FOUND IN TEMPLES D and P2





#### TEMPLE P2 "ISHTAR'S TEMPLE (lower town)



## CULTIC BASIN FROM A TEMPLE



## MONUMENT P3







#### SANCTUARY B2 – TEMPLE OF THE ROYAL ANCESTORS



# TEMPLE N: "SHAMASH" TEMPLE



**CULTIC BASIN FOUND IN THE TEMPLE** 





# DAMASCUS GATE





# GATES