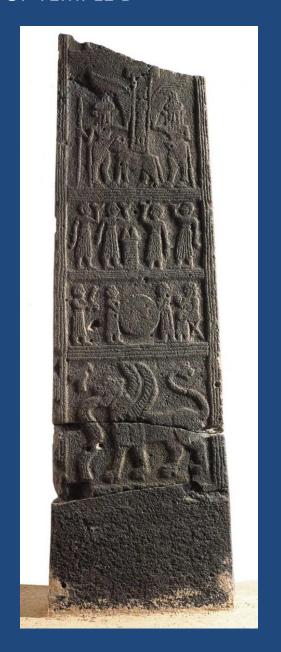

# THE MIDDLE BRONZE AGE IN THE NEAR EAST

**EBLA IN MBA** 



# EBLA (Tell Mardikh)





#### EBLA – MB I KING IBBIT-LIM STATUE



## MB I AXE TYPE







### MB II EBLA – WESTERN PALACE (Q)





# THE ROYAL HYPOGEUM FOUND UNDER PALACE Q IN EBLA





# "LORD OF THE GOATS" TOMB



A MACE OF PHARAO HETEPIBRE OF XIII DYNASTY









## MB II EBLA – TEMPLE D (ACROPOLIS)





#### MB II EBLA – ISHTAR'S STELE FROM VICINITY OF TEMPLE D





#### ROYAL STATUES FOUND IN TEMPLES D and P2





#### TEMPLE P2 "ISHTAR'S TEMPLE (lower town)



## CULTIC BASIN FROM A TEMPLE



## MONUMENT P3







#### SANCTUARY B2 – TEMPLE OF THE ROYAL ANCESTORS



# TEMPLE N: "SHAMASH" TEMPLE



**CULTIC BASIN FOUND IN THE TEMPLE** 





# DAMASCUS GATE





# GATES