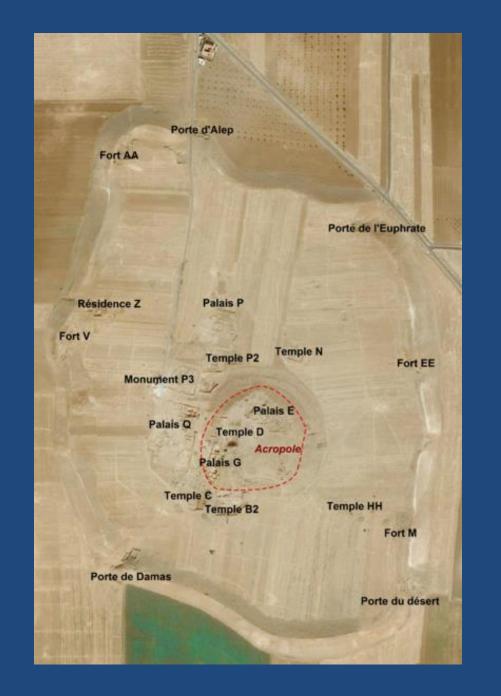

# THE MIDDLE BRONZE AGE IN THE NEAR EAST

**EBLA IN MBA** 



# EBLA (Tell Mardikh)





#### EBLA – MB I KING IBBIT-LIM STATUE



## MB I AXE TYPE







### MB II EBLA – WESTERN PALACE (Q)





# THE ROYAL HYPOGEUM FOUND UNDER PALACE Q IN EBLA





# "LORD OF THE GOATS" TOMB



A MACE OF PHARAO HETEPIBRE OF XIII DYNASTY









## MB II EBLA – TEMPLE D (ACROPOLIS)





#### MB II EBLA – ISHTAR'S STELE FROM VICINITY OF TEMPLE D





#### ROYAL STATUES FOUND IN TEMPLES D and P2





#### TEMPLE P2 "ISHTAR'S TEMPLE (lower town)



## CULTIC BASIN FROM A TEMPLE



## MONUMENT P3







#### SANCTUARY B2 – TEMPLE OF THE ROYAL ANCESTORS



# TEMPLE N: "SHAMASH" TEMPLE



**CULTIC BASIN FOUND IN THE TEMPLE** 





# DAMASCUS GATE





# GATES