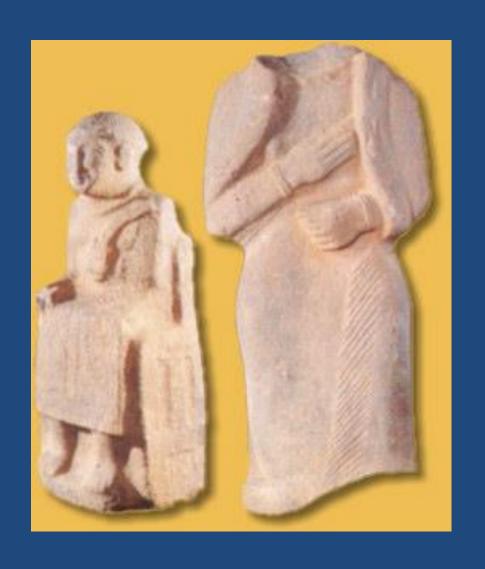

# THE MIDDLE BRONZE AGE IN THE NEAR EAST

**EBLA IN MBA** 



# EBLA (Tell Mardikh)





#### EBLA – MB I KING IBBIT-LIM STATUE



## MB I AXE TYPE







### MB II EBLA – WESTERN PALACE (Q)





# THE ROYAL HYPOGEUM FOUND UNDER PALACE Q IN EBLA





# "LORD OF THE GOATS" TOMB



A MACE OF PHARAO HETEPIBRE OF XIII DYNASTY









## MB II EBLA – TEMPLE D (ACROPOLIS)





#### MB II EBLA – ISHTAR'S STELE FROM VICINITY OF TEMPLE D





#### ROYAL STATUES FOUND IN TEMPLES D and P2





#### TEMPLE P2 "ISHTAR'S TEMPLE (lower town)



## CULTIC BASIN FROM A TEMPLE



## MONUMENT P3







#### SANCTUARY B2 – TEMPLE OF THE ROYAL ANCESTORS



# TEMPLE N: "SHAMASH" TEMPLE



**CULTIC BASIN FOUND IN THE TEMPLE** 





# DAMASCUS GATE





# GATES