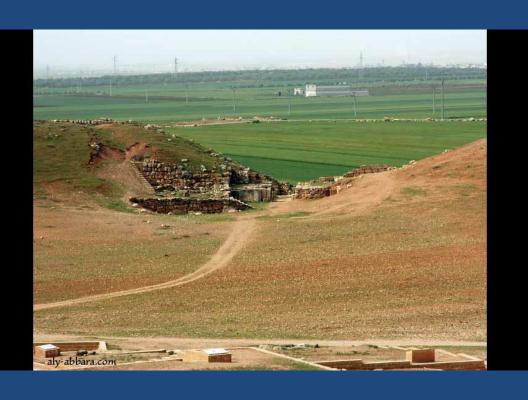

# THE MIDDLE BRONZE AGE IN THE NEAR EAST

**EBLA IN MBA** 



# EBLA (Tell Mardikh)





#### EBLA – MB I KING IBBIT-LIM STATUE



## MB I AXE TYPE







### MB II EBLA – WESTERN PALACE (Q)





# THE ROYAL HYPOGEUM FOUND UNDER PALACE Q IN EBLA





# "LORD OF THE GOATS" TOMB



A MACE OF PHARAO HETEPIBRE OF XIII DYNASTY









## MB II EBLA – TEMPLE D (ACROPOLIS)





#### MB II EBLA – ISHTAR'S STELE FROM VICINITY OF TEMPLE D





#### ROYAL STATUES FOUND IN TEMPLES D and P2





#### TEMPLE P2 "ISHTAR'S TEMPLE (lower town)



## CULTIC BASIN FROM A TEMPLE



## MONUMENT P3







#### SANCTUARY B2 – TEMPLE OF THE ROYAL ANCESTORS



# TEMPLE N: "SHAMASH" TEMPLE



**CULTIC BASIN FOUND IN THE TEMPLE** 





# DAMASCUS GATE





# GATES