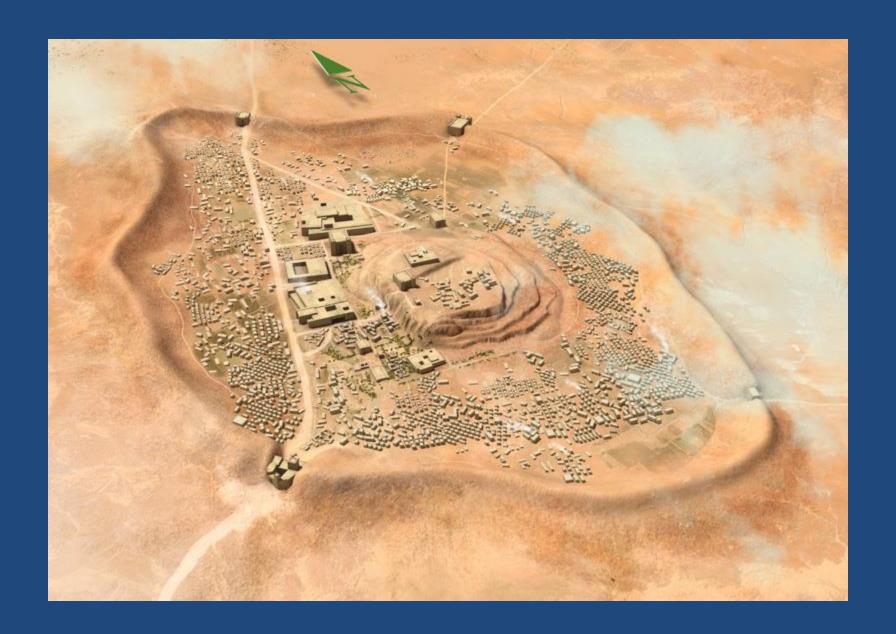

# THE MIDDLE BRONZE AGE IN THE NEAR EAST

**EBLA IN MBA** 



# EBLA (Tell Mardikh)





#### EBLA – MB I KING IBBIT-LIM STATUE



## MB I AXE TYPE







### MB II EBLA – WESTERN PALACE (Q)





# THE ROYAL HYPOGEUM FOUND UNDER PALACE Q IN EBLA





# "LORD OF THE GOATS" TOMB



A MACE OF PHARAO HETEPIBRE OF XIII DYNASTY









## MB II EBLA – TEMPLE D (ACROPOLIS)





#### MB II EBLA – ISHTAR'S STELE FROM VICINITY OF TEMPLE D





#### ROYAL STATUES FOUND IN TEMPLES D and P2





#### TEMPLE P2 "ISHTAR'S TEMPLE (lower town)



## CULTIC BASIN FROM A TEMPLE



## MONUMENT P3







#### SANCTUARY B2 – TEMPLE OF THE ROYAL ANCESTORS



# TEMPLE N: "SHAMASH" TEMPLE



**CULTIC BASIN FOUND IN THE TEMPLE** 





# DAMASCUS GATE





# GATES