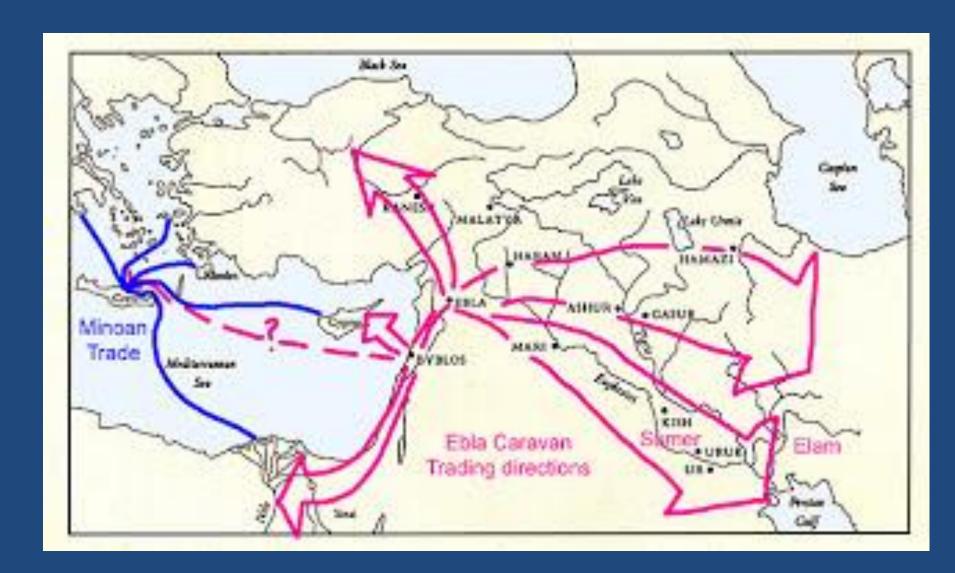

# THE MIDDLE BRONZE AGE IN THE NEAR EAST

**EBLA IN MBA** 



# EBLA (Tell Mardikh)





#### EBLA – MB I KING IBBIT-LIM STATUE



## MB I AXE TYPE







### MB II EBLA – WESTERN PALACE (Q)





# THE ROYAL HYPOGEUM FOUND UNDER PALACE Q IN EBLA





# "LORD OF THE GOATS" TOMB



A MACE OF PHARAO HETEPIBRE OF XIII DYNASTY









## MB II EBLA – TEMPLE D (ACROPOLIS)





#### MB II EBLA – ISHTAR'S STELE FROM VICINITY OF TEMPLE D





#### ROYAL STATUES FOUND IN TEMPLES D and P2





#### TEMPLE P2 "ISHTAR'S TEMPLE (lower town)



## CULTIC BASIN FROM A TEMPLE



## MONUMENT P3







#### SANCTUARY B2 – TEMPLE OF THE ROYAL ANCESTORS



# TEMPLE N: "SHAMASH" TEMPLE



**CULTIC BASIN FOUND IN THE TEMPLE** 





# DAMASCUS GATE





# GATES