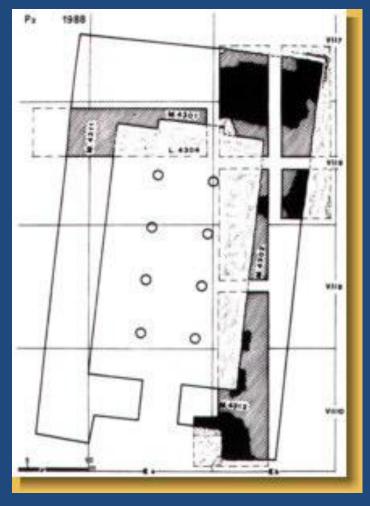

# THE MIDDLE BRONZE AGE IN THE NEAR EAST

**EBLA IN MBA** 



# EBLA (Tell Mardikh)





#### EBLA – MB I KING IBBIT-LIM STATUE



## MB I AXE TYPE







### MB II EBLA – WESTERN PALACE (Q)





# THE ROYAL HYPOGEUM FOUND UNDER PALACE Q IN EBLA





# "LORD OF THE GOATS" TOMB



A MACE OF PHARAO HETEPIBRE OF XIII DYNASTY









## MB II EBLA – TEMPLE D (ACROPOLIS)





#### MB II EBLA – ISHTAR'S STELE FROM VICINITY OF TEMPLE D





#### ROYAL STATUES FOUND IN TEMPLES D and P2





#### TEMPLE P2 "ISHTAR'S TEMPLE (lower town)



## CULTIC BASIN FROM A TEMPLE



## MONUMENT P3







#### SANCTUARY B2 – TEMPLE OF THE ROYAL ANCESTORS



# TEMPLE N: "SHAMASH" TEMPLE



**CULTIC BASIN FOUND IN THE TEMPLE** 





# DAMASCUS GATE





# GATES