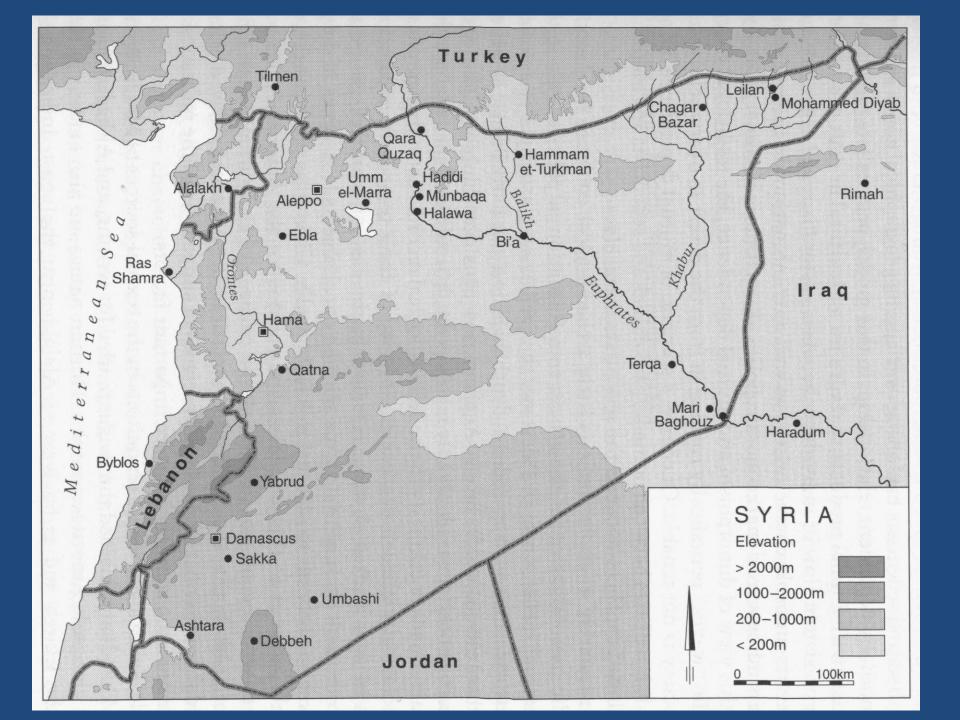

# THE MIDDLE BRONZE AGE IN THE NEAR EAST

**EBLA IN MBA** 

# EBLA (Tell Mardikh)