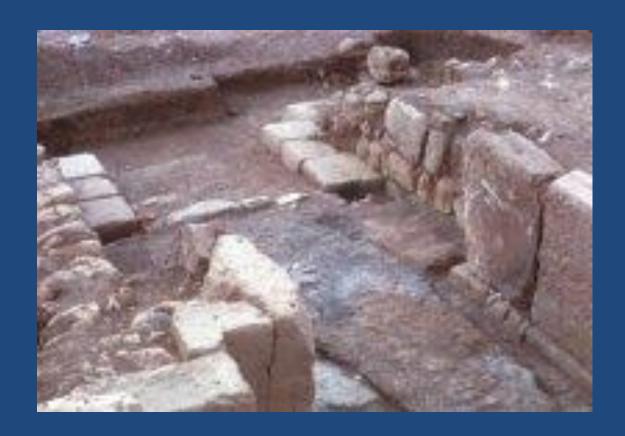

# THE MIDDLE BRONZE AGE IN THE NEAR EAST

**EBLA IN MBA** 



# EBLA (Tell Mardikh)





#### EBLA – MB I KING IBBIT-LIM STATUE



## MB I AXE TYPE







### MB II EBLA – WESTERN PALACE (Q)





# THE ROYAL HYPOGEUM FOUND UNDER PALACE Q IN EBLA





# "LORD OF THE GOATS" TOMB



A MACE OF PHARAO HETEPIBRE OF XIII DYNASTY









## MB II EBLA – TEMPLE D (ACROPOLIS)





#### MB II EBLA – ISHTAR'S STELE FROM VICINITY OF TEMPLE D





#### ROYAL STATUES FOUND IN TEMPLES D and P2





#### TEMPLE P2 "ISHTAR'S TEMPLE (lower town)



## CULTIC BASIN FROM A TEMPLE



## MONUMENT P3







#### SANCTUARY B2 – TEMPLE OF THE ROYAL ANCESTORS



# TEMPLE N: "SHAMASH" TEMPLE



**CULTIC BASIN FOUND IN THE TEMPLE** 





# DAMASCUS GATE





# GATES