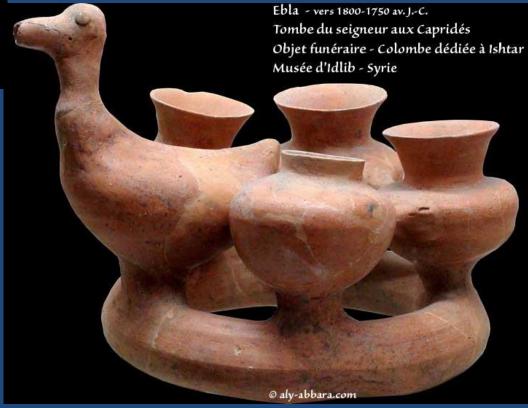

# THE MIDDLE BRONZE AGE IN THE NEAR EAST

**EBLA IN MBA** 



# EBLA (Tell Mardikh)





#### EBLA – MB I KING IBBIT-LIM STATUE



## MB I AXE TYPE







### MB II EBLA – WESTERN PALACE (Q)





# THE ROYAL HYPOGEUM FOUND UNDER PALACE Q IN EBLA





# "LORD OF THE GOATS" TOMB



A MACE OF PHARAO HETEPIBRE OF XIII DYNASTY









## MB II EBLA – TEMPLE D (ACROPOLIS)





#### MB II EBLA – ISHTAR'S STELE FROM VICINITY OF TEMPLE D





#### ROYAL STATUES FOUND IN TEMPLES D and P2





#### TEMPLE P2 "ISHTAR'S TEMPLE (lower town)



## CULTIC BASIN FROM A TEMPLE



## MONUMENT P3







#### SANCTUARY B2 – TEMPLE OF THE ROYAL ANCESTORS



# TEMPLE N: "SHAMASH" TEMPLE



**CULTIC BASIN FOUND IN THE TEMPLE** 





# DAMASCUS GATE





# GATES