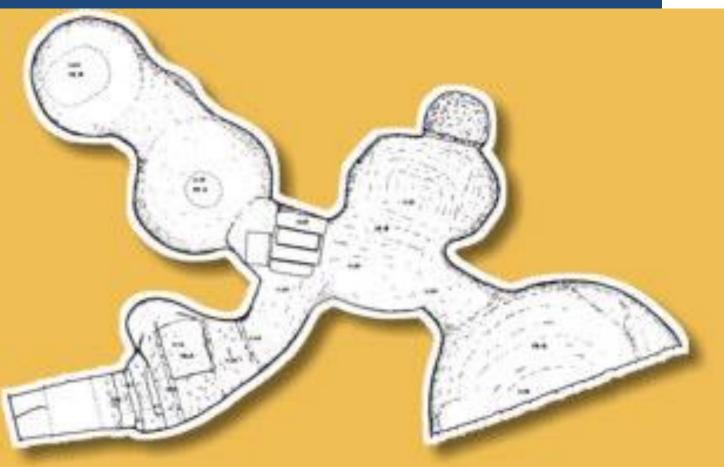

# THE MIDDLE BRONZE AGE IN THE NEAR EAST

**EBLA IN MBA** 



# EBLA (Tell Mardikh)





#### EBLA – MB I KING IBBIT-LIM STATUE



## MB I AXE TYPE







### MB II EBLA – WESTERN PALACE (Q)





# THE ROYAL HYPOGEUM FOUND UNDER PALACE Q IN EBLA





# "LORD OF THE GOATS" TOMB



A MACE OF PHARAO HETEPIBRE OF XIII DYNASTY









## MB II EBLA – TEMPLE D (ACROPOLIS)





#### MB II EBLA – ISHTAR'S STELE FROM VICINITY OF TEMPLE D





#### ROYAL STATUES FOUND IN TEMPLES D and P2





#### TEMPLE P2 "ISHTAR'S TEMPLE (lower town)



## CULTIC BASIN FROM A TEMPLE



## MONUMENT P3







#### SANCTUARY B2 – TEMPLE OF THE ROYAL ANCESTORS



# TEMPLE N: "SHAMASH" TEMPLE



**CULTIC BASIN FOUND IN THE TEMPLE** 





# DAMASCUS GATE





# GATES