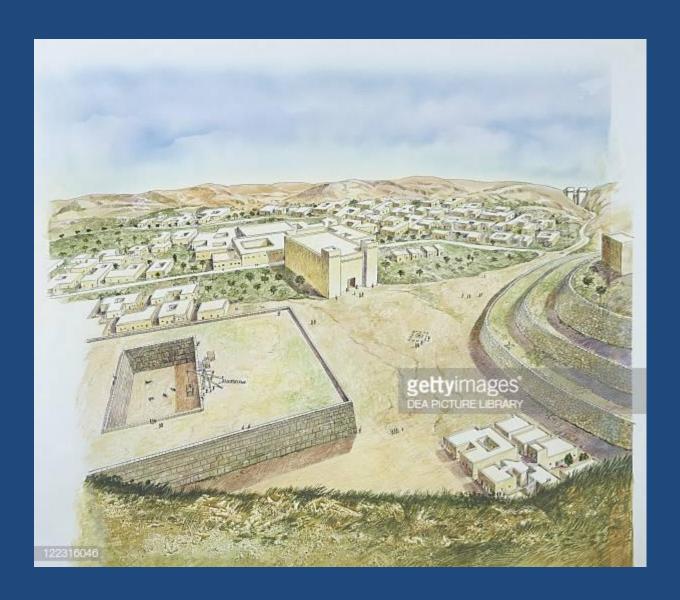

# THE MIDDLE BRONZE AGE IN THE NEAR EAST

**EBLA IN MBA** 



# EBLA (Tell Mardikh)





#### EBLA – MB I KING IBBIT-LIM STATUE



## MB I AXE TYPE







### MB II EBLA – WESTERN PALACE (Q)





# THE ROYAL HYPOGEUM FOUND UNDER PALACE Q IN EBLA





# "LORD OF THE GOATS" TOMB



A MACE OF PHARAO HETEPIBRE OF XIII DYNASTY









## MB II EBLA – TEMPLE D (ACROPOLIS)





#### MB II EBLA – ISHTAR'S STELE FROM VICINITY OF TEMPLE D





#### ROYAL STATUES FOUND IN TEMPLES D and P2





#### TEMPLE P2 "ISHTAR'S TEMPLE (lower town)



## CULTIC BASIN FROM A TEMPLE



## MONUMENT P3







#### SANCTUARY B2 – TEMPLE OF THE ROYAL ANCESTORS



# TEMPLE N: "SHAMASH" TEMPLE



**CULTIC BASIN FOUND IN THE TEMPLE** 





# DAMASCUS GATE





# GATES