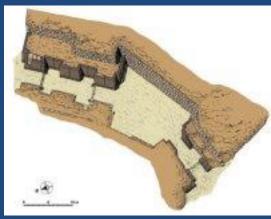

# THE MIDDLE BRONZE AGE IN THE NEAR EAST

**EBLA IN MBA** 



# EBLA (Tell Mardikh)





#### EBLA – MB I KING IBBIT-LIM STATUE



## MB I AXE TYPE







### MB II EBLA – WESTERN PALACE (Q)





# THE ROYAL HYPOGEUM FOUND UNDER PALACE Q IN EBLA





# "LORD OF THE GOATS" TOMB



A MACE OF PHARAO HETEPIBRE OF XIII DYNASTY









## MB II EBLA – TEMPLE D (ACROPOLIS)





#### MB II EBLA – ISHTAR'S STELE FROM VICINITY OF TEMPLE D





#### ROYAL STATUES FOUND IN TEMPLES D and P2





#### TEMPLE P2 "ISHTAR'S TEMPLE (lower town)



## CULTIC BASIN FROM A TEMPLE



## MONUMENT P3







#### SANCTUARY B2 – TEMPLE OF THE ROYAL ANCESTORS



# TEMPLE N: "SHAMASH" TEMPLE



**CULTIC BASIN FOUND IN THE TEMPLE** 





# DAMASCUS GATE





# GATES