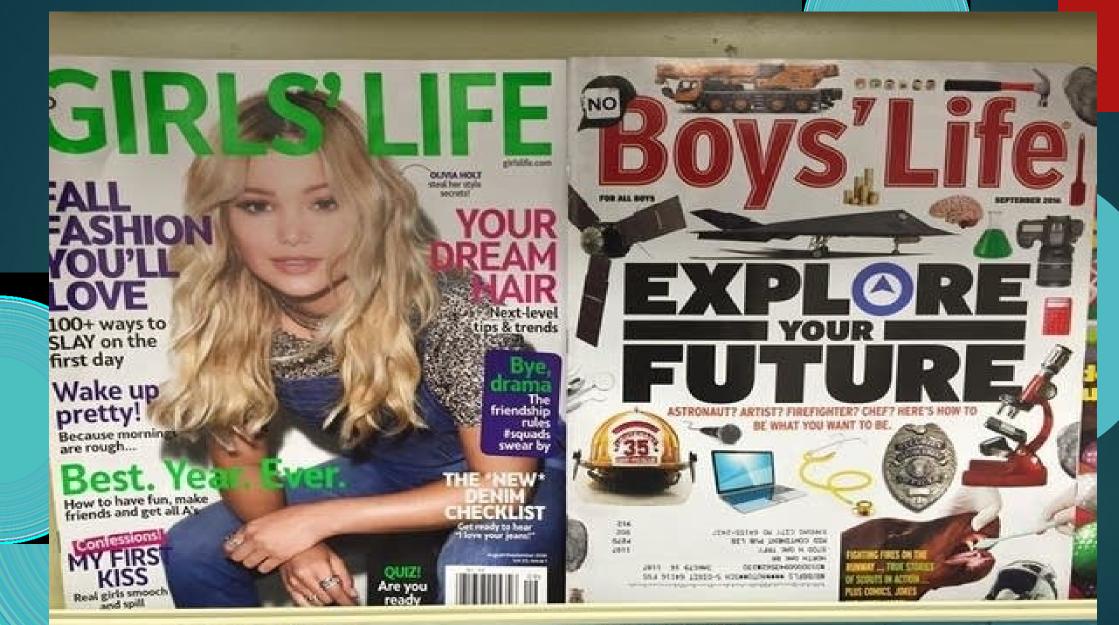

GIRLS LIFE

HIGHLIGHTS

## Manifestations of the Patriarchy in the UK/US.

- Education/Employment: Despite advances, huge gaps exist in the earnings of men and women in the United Kingdom and United States. Just under 20%. 5% of women are CEO's and only 30% of women are parliamentarians. Women massively underrepresented in leadership positions, and therefore power and control.
  - Education: Huge underreprentations of women in STEM subjects: Broadly as a result of the 'socialization' of male and female subjects-Refer to earlier magazine cover!