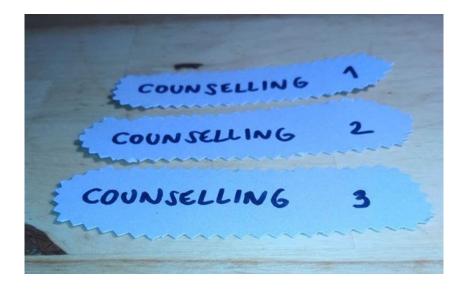

### **ENGLISH AUTONOMOUSLY** metacognition and course structure

- introductory sessions
- self-assesment
- preparing a study agreement
- individual counselling sessions
- a log / learning diary

### ENGLISH AUTONOMOUSLY EA schedule

- 2nd introductory session, October 21 **goal setting**
- 1st ind. counselling session, late October /November study agreement
- two modules of your choice + your independent work + log writing
- 2nd ind. counselling session in late November/December- monitoring
- 3rd ind. counselling session in the exam period evaluation