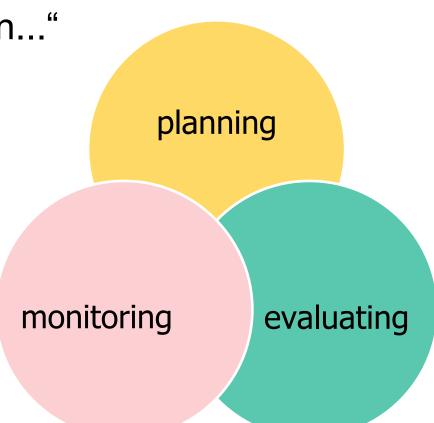

### ENGLISH AUTONOMOUSLY EA schedule

- 2nd introductory session, October 21 **goal setting**
- 1st ind. counselling session, late October /November study agreement
- two modules of your choice + your independent work + log writing
- 2nd ind. counselling session in late November/December- monitoring
- 3rd ind. counselling session in the exam period evaluation