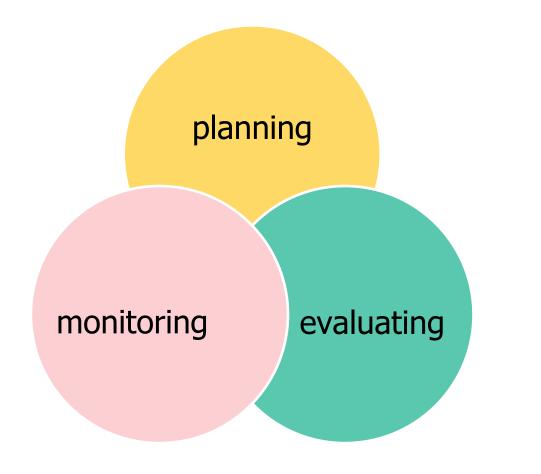

### **ENGLISH AUTONOMOUSLY** metacognition

Autonomy is drawing together the threads of selfassessment, goal-setting and reflection..." (Little, 1991)

### ENGLISH AUTONOMOUSLY EA schedule

- 2nd introductory session, October 21 **goal setting**
- 1st ind. counselling session, late October /November study agreement
- two modules of your choice + your independent work + log writing
- 2nd ind. counselling session in late November/December- monitoring
- 3rd ind. counselling session in the exam period evaluation