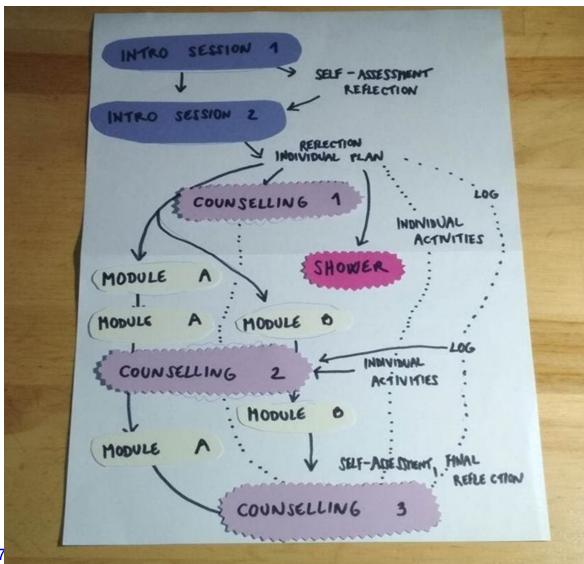

### **ENGLISH AUTONOMOUSLY** metacognition and course structure

- introductory sessions
- self-assesment
- preparing a study agreement
- individual counselling sessions
- a log / learning diary

### **ENGLISH AUTONOMOUSLY** visual course structure

Masaryk University Language Centre

### **ENGLISH AUTONOMOUSLY** numerical course structure

| intro sessions         | = 4 hours  |  |
|------------------------|------------|--|
| 3 counselling sessions | = 1 hour   |  |
| module A               | = 10 hours |  |
| module B               | = 10 hours |  |
| showers                | = ?        |  |
| log writing            | = ?        |  |
| individual activities  | = ?        |  |