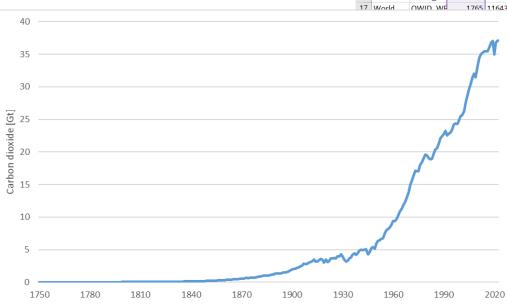

Please upload the finished exercise (worksheet) to the Information System (Study Materials – Homework Vaults) until March 25, 2024.

- open this link: <u>CO<sub>2</sub> and Greenhouse Gas Emissions Data Explorer Our</u> <u>World in Data</u>
- choose the items in the menu as shown:
- then click on download -

| CO <sub>2</sub> and Greenhouse Gas<br>Emissions Data Explorer<br>Explore data on greenhouse gas<br>emissions.<br>Download this dataset | GAS OR WARMING     ACCOUNTING     FUEL OR LAND USE CHANGE     COUNT       CO2     Image: Territorial or consumption-based     All fossil emissions     Per country                                                                 |
|----------------------------------------------------------------------------------------------------------------------------------------|------------------------------------------------------------------------------------------------------------------------------------------------------------------------------------------------------------------------------------|
| Q   Type to add a country or reg     Sort by   Relevance     J2     European Union (27)                                                | Annual CO₂ emissions       Our World in Data         Carbon dioxide (CO₂) emissions from fossil fuels and industry. Land-use change is not included.       Image: Chart         Image: Table       Image: Chart       Image: Chart |
| World Czechi Europe                                                                                                                    | 35 billion t                                                                                                                                                                                                                       |
| Afghanistan Africa                                                                                                                     | 25 billion t<br>20 billion t                                                                                                                                                                                                       |
| <ul> <li>Africa (GCP)</li> <li>Albania</li> <li>Algeria</li> </ul>                                                                     | 10 billion t<br>5 billion t<br>O t                                                                                                                                                                                                 |
| Andorra Angola Anguilla                                                                                                                | 1750       1800       1850       1950       2000       2022         ▶ Play time-lapse       1750                                                                                                                                   |
| × Clear selection                                                                                                                      | OurWorldInData.org/co2-and-greenhouse-gas-emissions   CC BY       Related: CO, data: sources, methods and FAQs [2]                                                                                                                 |