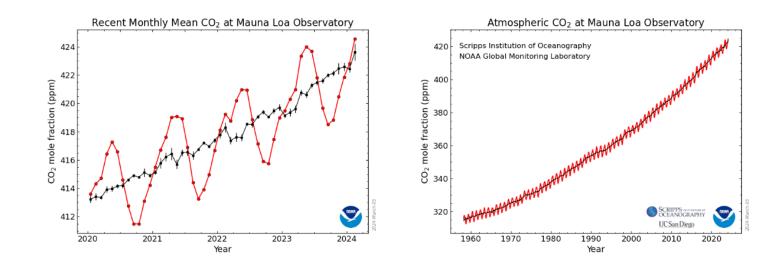

Monthly mean carbon dioxide measured at Mauna Loa Observatory, Hawaii. The carbon dioxide data on Mauna Loa constitute the longest record of direct measurements of CO<sub>2</sub> in the atmosphere.

February 2024: 424.55 ppm

420.30 ppm

February 2023:

- In the assignment, you will create a graph in Excel according to the instructions.
- You download data on global CO<sub>2</sub> emissions and then create a graph from this data. You will then do the same for your state.
- You can see how your state's CO<sub>2</sub> emissions have contributed to global warming at the link provided.