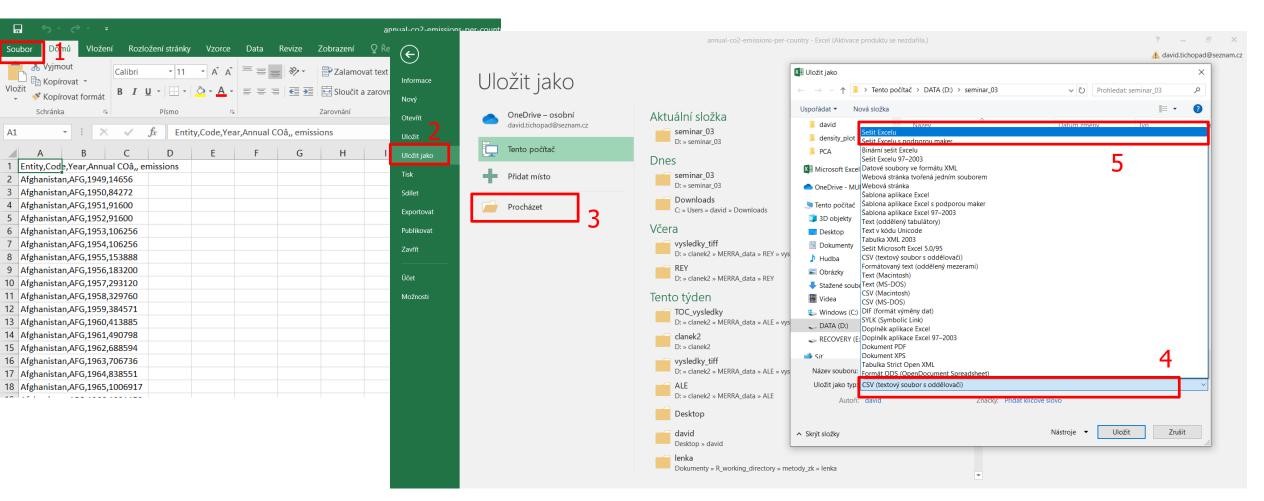

Please upload the finished exercise (worksheet) to the Information System (Study Materials – Homework Vaults) until March 25, 2024.

- open this link: <u>CO<sub>2</sub> and Greenhouse Gas Emissions Data Explorer Our</u> <u>World in Data</u>
- choose the items in the menu as shown:
- then click on download -

- a menu will open and download full data in .csv format according to the image
- save the downloaded CSV file to your chosen folder

| CO <sub>2</sub> and Greenhouse Gas<br>Emissions Data Explorer<br>Explore data on greenhouse gas<br>emissions.<br>Download this dataset | GAS OR WARMING                                                                 | ACCOUNTING FUEL OR LAND USE CHANGE COUNT<br>Territorial All fossil emissions  Per country                  | ~ R                       | elative to world total    |
|----------------------------------------------------------------------------------------------------------------------------------------|--------------------------------------------------------------------------------|------------------------------------------------------------------------------------------------------------|---------------------------|---------------------------|
| Q Type to add a country or reg<br>Sort by Relevance 42<br>European Union (27)                                                          | Annual CO <sub>2</sub> en<br>Carbon dioxide (CO <sub>2</sub> ) e<br>Table 🕜 Ma | nissions<br>download<br>Visualization                                                                      | ×                         | Our World<br>in Data      |
| <ul> <li>World</li> <li>Czechia</li> <li>Europe</li> </ul>                                                                             | 35 billion t<br>30 billion t<br>25 billion t                                   | Image (PNG)<br>Suitable for most uses, widely compatible.                                                  | *                         | Norld                     |
| <ul> <li>Afghanistan</li> <li>Africa</li> <li>Africa (GCP)</li> </ul>                                                                  | 20 billion t                                                                   | Vector graphic (SVG)           For high quality prints, or further editing the chart in graphics software. | *                         |                           |
| <ul><li>Albania</li><li>Algeria</li></ul>                                                                                              | 10 billion t<br>5 billion t<br>0 t                                             | <ul> <li>Include terminology definitions at bottom of chart</li> <li>Data</li> </ul>                       |                           | European Union (27)       |
| Andorra  Angola  Anguilla                                                                                                              | 1750<br>Play time-lapse Data source: Global Carl                               | Full data (CSV)<br>The full dataset used in this chart.                                                    | *                         | 2022                      |
| K Clear selection                                                                                                                      | OurWorldInData.org/co2-a                                                       | Relate                                                                                                     | ed: <u>CO₂ data: so</u> e | urces, methods and FAQs 🖸 |

open the CSV file and then save it as an Excel workbook

• open the saved Excel and follow the steps in the image

| Study         Dank         Viscal         Concentration         Concentration <thconcentration< th=""> <thconcentration< th="">         Con</thconcentration<></thconcentration<>                                                                                                                                                                                                                                                                                                                                                                                                                                                                                                                                           | 6  | 5        | · <> · •                        |        |                |          |            | 12          |           |    | co2-emissions-per-cou  |                  | (Aktivace produktu     | se nezdařila.)              |                 |               |            |        |
|-------------------------------------------------------------------------------------------------------------------------------------------------------------------------------------------------------------------------------------------------------------------------------------------------------------------------------------------------------------------------------------------------------------------------------------------------------------------------------------------------------------------------------------------------------------------------------------------------------------------------------------------------------------------------------------------------------------------------------------------------------------------------------------------------------------------------------------------------------------------------------------------------------------------------------------------------------------------------------------------------------------------------------------------------------------------------------------------------------------------------------------------------------------------------------------------------------------------------------------------------------------------------------------------------------------------------------------------------------------------------------------------------------------------------------------------------------------------------------------------------------------------------------------------------------------------------------------------------------------------------------------------------------------------------------------------------------------------------------------------------------------------------------------------------------------------------------------------------------------------------------------------------------------------------------------------------------------------------------------------------------------------------------------------------------------------------------|----|----------|---------------------------------|--------|----------------|----------|------------|-------------|-----------|----|------------------------|------------------|------------------------|-----------------------------|-----------------|---------------|------------|--------|
| 2 velu       wind       Educidant       Washington       2 value                                                                                                                                                                                                                                                                                                                                                                                                                                                                                                                                                                                                                                                                                                                                                                                                    | So | ubor D   | Domů Vložení                    | Rozio  | ožení stránky  | / Vzorce | Data       | Revize      | Zobrazení |    | mi, co chcete udělat   | <u> </u>         |                        |                             |                 |               |            | 🔒 🕼    |
| A:       B:       C       D       E       F       G       H       I         Fulty_Code_Verar_Annual CO3_emissions       F       G       H       I       Privodee prevodem textu do sloupeù (1/3)       ?       X       T         Adginantster, 46C,1959,14666       Adginantster, 46C,1959,14666       F       G       H       F       Privodee prevodem textu do sloupeù (1/3)       ?       X       T         Adginantster, 46C,1959,14666       F       G       H       F       Privodee prevodem textu do sloupeù (1/3)       ?       X       T         Adginantster, 46C,1959,191000       F       G       H       F       Privodee prevodem textu do sloupeù (1/3)       ?       X       T         Adginantster, 46C,1959,191000       F       F       G       H       Privodee prevodem textu do sloupeù (1/3)       ?       N         Adginantster, 46C,1959,19100       F       G       H       F       Privodee prevodem textu do sloupeù (1/3)       ?       N         Adginantster, 46C,1959,19100       F       F       G       H       Privodee prevodem textu do sloupeù (1/3)       ?       N         Adginantster, 46C,1959,29310       F       F       G       H       Privodee prevodem textu do sloupeù (1/3)       ? </td <td></td> <td>Z webu</td> <td>Z jiných Existují</td> <td>ící No</td> <td>Z tal</td> <td>bulky</td> <td>Aktualizo</td> <td>vat 🗄 Vlast</td> <td>nosti</td> <td></td> <td>Použít znov</td> <td>Text do</td> <td>Dynamické Odebra</td> <td>at Ověření Sloučit Rel</td> <td>ace Spravovat</td> <td>Citlivostní</td> <td></td> <td></td>                                                                                                                                                                                                                                                                                                                                                                                                                                                                                            |    | Z webu   | Z jiných Existují               | ící No | Z tal          | bulky    | Aktualizo  | vat 🗄 Vlast | nosti     |    | Použít znov            | Text do          | Dynamické Odebra       | at Ověření Sloučit Rel      | ace Spravovat   | Citlivostní   |            |        |
| A         B         C         D         E         F         G         H         Phivadce plevodem textu do sloupcú (1/3)         ?         X           I         Entity, Cole Year, Annual, Cola, emissions         I         I         I         I         I         I         I         I         I         I         I         I         I         I         I         I         I         I         I         I         I         I         I         I         I         I         I         I         I         I         I         I         I         I         I         I         I         I         I         I         I         I         I         I         I         I         I         I         I         I         I         I         I         I         I         I         I         I         I         I         I         I         I         I         I         I         I         I         I         I         I         I         I         I         I         I         I         I         I         I         I         I         I         I         I         I         I         I         I <td></td> <td>Načís</td> <td>t externí data</td> <td></td> <td>Načíst a trans</td> <td>formovat</td> <td></td> <td>Připojení</td> <td></td> <td>Se</td> <td>řadit a filtrovat</td> <td></td> <td>E</td> <td>atové nástroje</td> <td></td> <td>Progr</td> <td>nóza</td> <td>Osnova</td>                                                                                                                                                                                                                                                                                                                                                                                                                                                                                                                                                                                                                                                  |    | Načís    | t externí data                  |        | Načíst a trans | formovat |            | Připojení   |           | Se | řadit a filtrovat      |                  | E                      | atové nástroje              |                 | Progr         | nóza       | Osnova |
| A         B         C         D         E         F         G         H         Phivadce plevodem textu do sloupcú (1/3)         ?         X           I         Entity, Cole Year, Annual, Cola, emissions         I         I         I         I         I         I         I         I         I         I         I         I         I         I         I         I         I         I         I         I         I         I         I         I         I         I         I         I         I         I         I         I         I         I         I         I         I         I         I         I         I         I         I         I         I         I         I         I         I         I         I         I         I         I         I         I         I         I         I         I         I         I         I         I         I         I         I         I         I         I         I         I         I         I         I         I         I         I         I         I         I         I         I         I         I         I         I         I         I <td>Δ1</td> <td>: h</td> <td>Iahliat</td> <td>nt (</td> <td>lui</td> <td>nn /</td> <td>a Annual (</td> <td>°∩â emiss</td> <td>ions</td> <td></td> <td></td> <td></td> <td></td> <td></td> <td></td> <td></td> <td></td> <td></td>                                                                                                                                                                                                                                                                                                                                                                                                                                                                                                                                                                                                                                                                                                       | Δ1 | : h      | Iahliat                         | nt (   | lui            | nn /     | a Annual ( | °∩â emiss   | ions      |    |                        |                  |                        |                             |                 |               |            |        |
| A         B         C         D         E         F         G         H         H           Entity:/Cole         Yeera,Annual Cola, emissions         Image: Cola, emissions         <                                                                                                                                                                                                                                                                                                                                                                                                                                                                                                   |    |          | - <u>-</u>                      |        |                |          | , Annuary  |             | 10113     |    | Drůvodco převodor      | a toutu do d     | louneů (1/2)           |                             |                 | 2             | ~          |        |
| Afghanistar       AFG,1949,14656       Crotte datory typ, tkey data molycida nejleje. a potom kliknete na tladito Daši.         Afghanistar       AFG,1950,84272       Zdrojovj datory typ         Afghanistar       AFG,1950,912010       Vibete typ soubourd key data molyce opovida:         Afghanistar       AFG,1952,91000       Vibete typ soubourd key data molyce opovida:         Afghanistar       AFG,1953,106256       Vibete typ soubourd key data molyce opovida:         Afghanistar       AFG,1953,106256       Vibete typ soubourd a jou oddelena mezerami.         Afghanistar       AFG,1953,106256       Vibete typ soubourd a jou oddelena mezerami.         Afghanistar       AFG,1957,293120       Vibete typ soubourd a jou oddelena mezerami.         Afghanistar       AFG,1957,293120       Vibete typ soubourd a jou oddelena mezerami.         Afghanistar       AFG,1961,490798       Vibete typ soubourd a jou oddelena mezerami.         Afghanistar       AFG,1961,490798       Vibete typ soubourd a jou oddelena mezerami.         Afghanistar       AFG,1961,490798       Vibete typ soubourd a jou oddelena mezerami.         Afghanistar       AFG,1961,490798       Vibete typ soubourd a jou oddelena mezerami.       Vibete typ soubourd a jou oddelena mezerami.         Afghanistar       AFG,1961,490798       Vibete typ soubourd a jou oddelena mezerami.       Vibete typ soubourd a jou oddelena mezerami. <td></td> <td>A</td> <td>В</td> <td>С</td> <td>D</td> <td>E</td> <td>F</td> <td>G</td> <td>Н</td> <td>1</td> <td>Provodce prevoder</td> <td>i textu do si</td> <td>loupcu (1/5)</td> <td></td> <td></td> <td>f</td> <td>^</td> <td>T</td>                                                                                                                                                                                                                                                                                                                                                                         |    | A        | В                               | С      | D              | E        | F          | G           | Н         | 1  | Provodce prevoder      | i textu do si    | loupcu (1/5)           |                             |                 | f             | ^          | T      |
| Afghanistar       AFG,1950,84272         Afghanistar       AFG,1950,84272         Afghanistar       AFG,1951,91600         Afghanistar       AFG,1951,91600         Afghanistar       AFG,1951,91600         Afghanistar       AFG,1951,91600         Afghanistar       AFG,1951,9160256         Afghanistar       AFG,1951,916256         Afghanistar       AFG,1951,916256         Afghanistar       AFG,1951,916256         Afghanistar       AFG,1951,916256         Afghanistar       AFG,1951,918200         Afghanistar       AFG,1957,93120         Afghanistar       AFG,1957,93120         Afghanistar       AFG,1957,93120         Afghanistar       AFG,1957,93120         Afghanistar       AFG,1950,84859         Afghanistar       AFG,1950,934571         Afghanistar       AFG,1962,88594         Afghanistar       AFG,1963,706736         Afghanistar       AFG,1963,706736         Afghanistar       AFG,1963,1006917         Afghanistar       AFG,1961,9159         Afghanistar       AFG,1961,9159         Afghanistar       AFG,1961,1159         Afghanistar       AFG,1961,1159         Afghanistar       AFG,                                                                                                                                                                                                                                                                                                                                                                                                                                                                                                                                                                                                                                                                                                                                                                                                                                                                                                                                      |    |          |                                 |        | missions       |          |            |             |           |    | Průvodce převodem t    | extu zjistil, že | data jsou oddělena.    |                             |                 |               |            |        |
| Afghanistar       AFG.1951.91600       Cologov datowy type         Afghanistar       AFG.1952.91600       Where thy souboru, thery datim nejlepe odpovidá:         Afghanistar       AFG.1952.9160256       O Parin Sifka       Pole jsou oddělena mezerami.         Afghanistar       AFG.1952.9160256       O Parin Sifka       Pole jsou oddělena mezerami.         Afghanistar       AFG.1955.15388       O Parin Sifka       Pole jsou zarovnána do sloupců a jsou oddělena mezerami.         Afghanistar       AFG.1955.153800       O Parin Sifka       Pole jsou zarovnána do sloupců a jsou oddělena mezerami.         1       Afghanistar       AFG.1957.293120       O E       O E         2       Afghanistar       AFG.1958.328770       O E       O E         3       Afghanistar       AFG.1959.334571       O E       O E         4       Afghanistar       AFG.1963.04875       O E       O E         5       Afghanistar       AFG.1962.688594       I E E a t t t t t t t t t t t t t t t t t                                                                                                                                                                                                                                                                                                                                                                                                                                                                                                                                                                                                                                                                                                                                                                                                                                                                                                                                                                                                                                                              | 2  | Afghanis | stan <mark>,</mark> AFG,1949,14 | 656    |                |          |            |             |           |    | Zvolte datový typ, kte | ý datům odp      | ovídá nejlépe, a potor | n klikněte na tlačítko Dalš | í.              |               |            |        |
| Afghanister       AFG,1951,91600         Afghanister       AFG,1952,91600         Afghanister       AFG,1953,106256         Afghanister       AFG,1953,106256         Afghanister       AFG,1953,106256         Afghanister       AFG,1955,106256         Afghanister       AFG,1955,15388         Afghanister       AFG,1957,106256         Afghanister       AFG,1957,15388         Afghanister       AFG,1957,293120         Afghanister       AFG,1959,384571         Afghanister       AFG,1959,384571         Afghanister       AFG,1960,413885         Afghanister       AFG,1960,413885         Afghanister       AFG,1960,413885         Afghanister       AFG,1963,0706736         Afghanister       AFG,1963,706736         Afghanister       AFG,1963,706736         Afghanister       AFG,1963,1223391         Afghanister       AFG,1963,1223391         Afghanister       AFG,1963,123391         Afghanister       AFG,1963,123391         Afghanister       AFG,1963,123391         Afghanister       AFG,1963,123391         Afghanister       AFG,1963,123391         Afghanister       AFG,1963,123391         Afghanister <td>3</td> <td>_</td> <td></td> <td></td> <td></td> <td></td> <td></td> <td></td> <td></td> <td></td> <td>Zdrojový datový tvp</td> <td></td> <td></td> <td></td> <td></td> <td></td> <td></td> <td></td>                                                                                                                                                                                                                                                                                                                                                                                                                                                                                                                                                                                                                                                                                                                       | 3  | _        |                                 |        |                |          |            |             |           |    | Zdrojový datový tvp    |                  |                        |                             |                 |               |            |        |
| Afghanister       AFghanister       AFghanister       AFghanister       AFghanister         Afghanister       AFG,1952,106256       Image: Constraint of the constraint of                                                                | 4  | -        |                                 |        |                |          |            |             |           |    |                        | u který datůn    | n neiléne odpovídá:    |                             |                 |               |            |        |
| Afghanister       AFG,1953,106256         Afghanister       AFG,1955,15388         Afghanister       AFG,1957,123120         Afghanister       AFG,1950,413885         Afghanister       AFG,1965,1632,000         Afghanister       AFG,1962,688394         Afghanister       AFG,1962,688394         Afghanister       AFG,1962,688394         Afghanister       AFG,1963,700736         Afghanister       AFG,1963,1006317         Afghanister       AFG,1963,108255         Afghanister       AFG,1963,10825         Afghanister <td< td=""><td>5</td><td>-</td><td></td><td></td><td></td><td></td><td></td><td></td><td></td><td></td><td></td><td></td><td></td><td>znaky (čárka, tabulátor).</td><td></td><td></td><td></td><td></td></td<>                                                                                                                                                                                                                                                                                                                                                                                                                                                                                                                                                                                                                                                                                                                             | 5  | -        |                                 |        |                |          |            |             |           |    |                        |                  |                        | znaky (čárka, tabulátor).   |                 |               |            |        |
| Afghanistar AFG,1954,106256       Afghanistar AFG,1955,153888         Afghanistar AFG,1955,153888       Afghanistar AFG,1955,153888         Afghanistar AFG,1957,29310       Afghanistar AFG,1957,29310         Afghanistar AFG,1959,384571       Afghanistar AFG,1959,384571         B Afghanistar AFG,1950,384571       Afghanistar AFG,1950,384571         B Afghanistar AFG,1950,384571       Afghanistar AFG,1950,384571         B Afghanistar AFG,1950,384571       Afghanistar AFG,1950,384571         B Afghanistar AFG,1962,088594       Afghanistar AFG,1950,38457         A Afghanistar AFG,1963,706736       Afghanistar AFG,1963,706736         F Afghanistar AFG,1964,388551       Afghanistar AFG,1964,388551         B Afghanistar AFG,1966,1009179       Afghanistar AFG,1965,1006917         A Afghanistar AFG,1966,1091159       Stormo         D Afghanistar AFG,1969,941232       Stormo         A Afghanistar AFG,197,1281865       Afghanistar AFG,197,1281391         Afghanistar AFG,197,1283354       Afghanistar AFG,197,1283354         A Afghanistar AFG,197,1283354       Afghanistar AFG,197,1283354         A Afghanistar AFG,197,1283354       Afghanistar AFG,197,1283354         A Afghanistar AFG,197,1283354       Afghanistar AFG,197,1330347         A Afghanistar AFG,197,1330347       Afghanistar AFG,197,1330347         A Afghanistar AFG,197,1330347                                                                                                                                                                                                                                                                                                                                                                                                                                                                                                                                                                                                                                                                             | 5  | -        |                                 |        |                |          |            |             |           |    |                        | -                |                        | -                           | imi             |               |            |        |
| Afghanistar       AFG,1955,183200       Afghanistar         Afghanistar       AFG,1957,293120       Afghanistar         Afghanistar       AFG,1957,293120       Afghanistar         Afghanistar       AFG,1959,384571       Afghanistar         Afghanistar       AFG,1950,4300798       Image: Control of the con                                                                                                                                                                                 |    | _        |                                 |        |                |          |            |             |           |    |                        | , ore jood       | zaromana do sioaper    |                             |                 |               |            |        |
| a Afghanistar       AFG,1957,293120       Image: Constraint of the second secon | В  | -        |                                 |        |                |          |            |             |           |    |                        |                  |                        |                             |                 |               |            |        |
| 1       Afghanistar       AFG,1958,329760       Image: Constraint of the second seco          | •  | -        |                                 |        |                |          |            |             |           |    |                        |                  |                        |                             |                 |               |            |        |
| 2       Afghanistar       AF6,1959,384571       Image: Constraint of the constra          | 10 | _        |                                 |        |                |          |            |             |           |    |                        |                  |                        |                             |                 |               |            |        |
| 3       Afghanistar       AFG,1960,413885       Afghanistar       AFG,1961,490798         4       Afghanistar       AFG,1961,490798       Image: Ima                                                                        | 1  | -        |                                 |        |                |          |            |             |           |    |                        |                  |                        |                             |                 |               |            |        |
| Afghanistar       AFG,1960,413885       AFG,1961,490798         4       Afghanistar       AFG,1962,688594       IEntity, Code, Year, Annual Year, ArG, 1963, 706736         6       Afghanistar, AFG,1961, 208351       Afghanistar, AFG,1961, 208356       4         7       Afghanistar, AFG,1960, 121865       Year, ArG,1960, 121865       4         7       Afghanistar, AFG,1960, 1223301       Year, ArG,1960, 121865       Year, ArG,1960, 121865         7       Afghanistar, AFG,1971, 18393554       Year, ArG,1971, 18393554       Year, Ar                                                                                                                                                                                                                                                                          | 12 | -        |                                 |        |                |          |            |             |           |    | Náhled vybraných (     | lat:             |                        |                             |                 |               |            |        |
| Artiginalistar AFG,1962,688594       2 Afghanistar AFG,1995,14656         Afghanistar AFG,1962,688594       3 Afghanistar AFG,1963,084272         Afghanistar AFG,1963,706736       1 Afghanistar AFG,1951,91600         Afghanistar AFG,1965,1006917       5 Afghanistar AFG,1952,0160917         Afghanistar AFG,1967,1281865       6 Afghanistar AFG,1967,1281865         Afghanistar AFG,1967,1281865       5 torno         Afghanistar AFG,1969,941232       Afghanistar AFG,1971,1283554         Afghanistar AFG,1971,1833554       1 Afghanistar AFG,1971,1633554         Afghanistar AFG,1971,1633554       1 Afghanistar AFG,1973,1635454                                                                                                                                                                                                                                                                                                                                                                                                                                                                                                                                                                                                                                                                                                                                                                                                                                                                                                                                                                                                                                                                                                                                                                                                                                                                                                                                                                                                                            | 13 |          |                                 |        |                |          |            |             |           |    |                        |                  |                        |                             |                 |               | <b>—</b> . |        |
| Afghanistar       AFG,1962,688594       3 Arghanistar, AFG,1950, 94272         Afghanistar       AFG,1963,706736       4 Arghanistar, AFG,1950, 94272         Afghanistar       AFG,1964,838551       4 Arghanistar, AFG,1952,91600         Afghanistar       AFG,1966,1001159       4 Arghanistan, AFG,1953,106256         Afghanistar       AFG,1967,1281865       4 Arghanistar         Afghanistar       AFG,1967,1281865       0 bgončit       0 bgončit         Afghanistar       AFG,1960,1091159       0 bgončit       0 brokončit       0 brokončit         Afghanistar       AFG,1967,1281865       0 bgončit       0 bgončit       0 brokončit       0 brokončit         Afghanistar       AFG,1960,109179       0 bgončit       0 brokončit       0 brokončit       0 brokončit       0 brokončit       0 brokončit         Afghanistar       AFG,1962,128391       0 brokončit       0 brok                                                                                                                                                                                                                                                                                                                                                                                                                                                                                                                                                                                                                                                                                                                                        | 14 | -        |                                 |        |                |          |            |             |           |    |                        |                  |                        | .5                          |                 |               | ^          |        |
| Arginalista                                                                                                                                                                                                                                                                                                                                                                                                                                                                                                                                                                                                                                                                               | 15 | Afghanis | stan AFG, 1962, 68              | 8594   |                |          |            |             |           |    | 3 Afghanistan,         | AFG,1950,8       | 4272                   |                             |                 |               |            |        |
| Afghanistar       AFG,1964,838551       AFG,1964,838551       AFG,1964,838551       AFG,1965,1006917         Afghanistar       AFG,1965,1006917       Afghanistar       AFG,1966,1091159       Afghanistar         Afghanistar       AFG,1967,1281865       Dokončit       Image: Storno       Zpét       Další >       Dokončit         Afghanistar       AFG,1969,941232       Image: Storno       Zpét       Další >       Image: Storno       Zpét       Image: Storno       Zpét       Další >       Image: Storno       Zpét       Image: Storno       Zpét       Image: Storno       Zpét       Image: Storno       Zpát       Zpét       Zpát <td>16</td> <td>-</td> <td></td>                                                                                                                                                                                                                                                                                                                                                                                                                                                                                                                                                                            | 16 | -        |                                 |        |                |          |            |             |           |    |                        |                  |                        |                             |                 |               |            |        |
| Afghanistar       AFG,1966,1091159       Image: Control of Co | 17 | -        |                                 |        |                |          |            |             |           |    |                        |                  |                        |                             | Λ               |               | ~          |        |
| Afghanistar       AFG,1967,1281865       Dogončit       Dogončit         Afghanistar       AFG,1968,1223391       Dogončit       Dogončit         Afghanistar       AFG,1969,941232       Dogončit       Dogončit         Afghanistar       AFG,1970,1670397       Dogončit       Dogončit         Afghanistar       AFG,1971,1893554       AFG,1972,1530347       Dogončit         Afghanistar       AFG,1972,1530347       AFG,1973,1635454       AFG,1973,1635454                                                                                                                                                                                                                                                                                                                                                                                                                                                                                                                                                                                                                                                                                                                                                                                                                                                                                                                                                                                                                                                                                                                                                                                                                                                                                                                                                                                                                                                                                                                                                                                                          | 18 | -        |                                 |        |                |          |            |             |           |    | <                      |                  |                        |                             | 4               |               | >          |        |
| Afghanistar       AFG,1968,1223391       AFG,1968,1223391         Afghanistar       AFG,1969,941232       AFG,1970,1670397         Afghanistar       AFG,1971,1893554       AFG,1972,1530347         Afghanistar       AFG,1972,1530347       AFG,1973,1635454                                                                                                                                                                                                                                                                                                                                                                                                                                                                                                                                                                                                                                                                                                                                                                                                                                                                                                                                                                                                                                                                                                                                                                                                                                                                                                                                                                                                                                                                                                                                                                                                                                                                                                                                                                                                                | 19 | -        |                                 |        |                |          |            |             |           |    |                        |                  |                        |                             |                 | _             |            |        |
| Afghanistar       AFG,1969,941232         Afghanistar       AFG,1970,1670397         Afghanistar       AFG,1971,1893554         Afghanistar       AFG,1972,1530347         Afghanistar       AFG,1973,1635454                                                                                                                                                                                                                                                                                                                                                                                                                                                                                                                                                                                                                                                                                                                                                                                                                                                                                                                                                                                                                                                                                                                                                                                                                                                                                                                                                                                                                                                                                                                                                                                                                                                                                                                                                                                                                                                                 | 20 | Afghanis | stan AFG,1967,12                | 81865  |                |          |            |             |           |    |                        |                  | Storno                 |                             | <u>D</u> alší > | Do <u>k</u> o | ončit      |        |
| A       Afghanistar       AFG,1970,1670397         A       Afghanistar       AFG,1971,1893554         A       Afghanistar       AFG,1972,1530347         A       Afghanistar       AFG,1973,1635454                                                                                                                                                                                                                                                                                                                                                                                                                                                                                                                                                                                                                                                                                                                                                                                                                                                                                                                                                                                                                                                                                                                                                                                                                                                                                                                                                                                                                                                                                                                                                                                                                                                                                                                                                                                                                                                                           | 21 | -        |                                 |        |                |          |            |             |           |    |                        |                  |                        |                             |                 |               |            |        |
| Afghanister       AFG,1971,1893554         Afghanister       AFG,1972,1530347         Afghanister       AFG,1972,1530347         Afghanister       AFG,1973,1635454                                                                                                                                                                                                                                                                                                                                                                                                                                                                                                                                                                                                                                                                                                                                                                                                                                                                                                                                                                                                                                                                                                                                                                                                                                                                                                                                                                                                                                                                                                                                                                                                                                                                                                                                                                                                                                                                                                           | 22 | -        |                                 |        |                |          |            |             |           |    |                        |                  |                        |                             |                 |               |            |        |
| Afghanistar         AFG,1972,1530347           6         Afghanistar         AFG,1973,1635454                                                                                                                                                                                                                                                                                                                                                                                                                                                                                                                                                                                                                                                                                                                                                                                                                                                                                                                                                                                                                                                                                                                                                                                                                                                                                                                                                                                                                                                                                                                                                                                                                                                                                                                                                                                                                                                                                                                                                                                 | 23 | Afghanis | stan AFG,1970,16                | 70397  |                |          |            |             |           |    |                        |                  |                        |                             |                 |               |            | <br>   |
| Afghanistar         AFG,1973,1635454                                                                                                                                                                                                                                                                                                                                                                                                                                                                                                                                                                                                                                                                                                                                                                                                                                                                                                                                                                                                                                                                                                                                                                                                                                                                                                                                                                                                                                                                                                                                                                                                                                                                                                                                                                                                                                                                                                                                                                                                                                          | 24 | Afghanis | stan AFG,1971,18                | 93554  |                |          |            |             |           |    |                        |                  |                        |                             |                 |               |            |        |
|                                                                                                                                                                                                                                                                                                                                                                                                                                                                                                                                                                                                                                                                                                                                                                                                                                                                                                                                                                                                                                                                                                                                                                                                                                                                                                                                                                                                                                                                                                                                                                                                                                                                                                                                                                                                                                                                                                                                                                                                                                                                               | 25 | Afghanis | stan <mark>,</mark> AFG,1972,15 | 30347  |                |          |            |             |           |    |                        |                  |                        |                             |                 |               |            |        |
| 17         Afghanistar         AFG,1974,1913152                                                                                                                                                                                                                                                                                                                                                                                                                                                                                                                                                                                                                                                                                                                                                                                                                                                                                                                                                                                                                                                                                                                                                                                                                                                                                                                                                                                                                                                                                                                                                                                                                                                                                                                                                                                                                                                                                                                                                                                                                               | 26 | Afghanis | stan AFG,1973,16                | 35454  |                |          |            |             |           |    |                        |                  |                        |                             |                 |               |            |        |
|                                                                                                                                                                                                                                                                                                                                                                                                                                                                                                                                                                                                                                                                                                                                                                                                                                                                                                                                                                                                                                                                                                                                                                                                                                                                                                                                                                                                                                                                                                                                                                                                                                                                                                                                                                                                                                                                                                                                                                                                                                                                               | 27 | Afghanis | stan AFG,1974,19                | 13152  |                |          |            |             |           |    |                        |                  |                        |                             |                 |               |            |        |