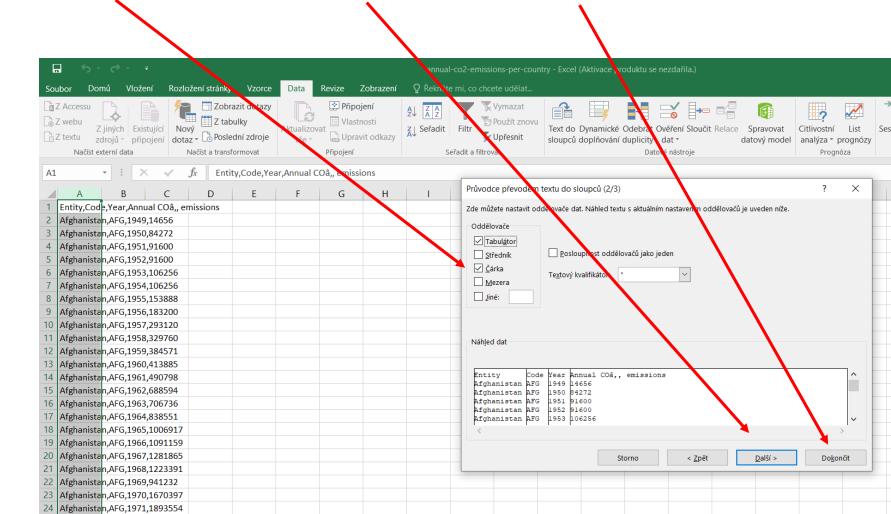

open the CSV file and then save it as an Excel workbook

• open the saved Excel and follow the steps in the image

| Study         Dank         Viscal         Concentration         Concentration <thconcentration< th=""> <thconcentration< th="">         Con</thconcentration<></thconcentration<>                                                                                                                                                                                                                                                                                                                                                                                                                                                                                                                                           | 6  | 5        | · <> · •                        |        |                |          |            | 12          |           |    | co2-emissions-per-cou  |                  | (Aktivace produktu     | se nezdařila.)              |                 |               |            |        |
|-------------------------------------------------------------------------------------------------------------------------------------------------------------------------------------------------------------------------------------------------------------------------------------------------------------------------------------------------------------------------------------------------------------------------------------------------------------------------------------------------------------------------------------------------------------------------------------------------------------------------------------------------------------------------------------------------------------------------------------------------------------------------------------------------------------------------------------------------------------------------------------------------------------------------------------------------------------------------------------------------------------------------------------------------------------------------------------------------------------------------------------------------------------------------------------------------------------------------------------------------------------------------------------------------------------------------------------------------------------------------------------------------------------------------------------------------------------------------------------------------------------------------------------------------------------------------------------------------------------------------------------------------------------------------------------------------------------------------------------------------------------------------------------------------------------------------------------------------------------------------------------------------------------------------------------------------------------------------------------------------------------------------------------------------------------------------------|----|----------|---------------------------------|--------|----------------|----------|------------|-------------|-----------|----|------------------------|------------------|------------------------|-----------------------------|-----------------|---------------|------------|--------|
| 2 velu       wind       Educidant       Washington       2 value                                                                                                                                                                                                                                                                                                                                                                                                                                                                                                                                                                                                                                                                                                                                                                                                    | So | ubor D   | Domů Vložení                    | Rozio  | ožení stránky  | / Vzorce | Data       | Revize      | Zobrazení |    | mi, co chcete udělat   | <u> </u>         |                        |                             |                 |               |            | 🔒 🕼    |
| A:       B:       C       D       E       F       G       H       I         Fulty_Code_Verar_Annual CO3_emissions       F       G       H       I       Privodee prevodem textu do sloupeù (1/3)       ?       X       T         Adginantster, 46C,1959,14666       Adginantster, 46C,1959,14666       F       G       H       F       Privodee prevodem textu do sloupeù (1/3)       ?       X       T         Adginantster, 46C,1959,14666       F       G       H       F       Privodee prevodem textu do sloupeù (1/3)       ?       X       T         Adginantster, 46C,1959,191000       F       G       H       F       Privodee prevodem textu do sloupeù (1/3)       ?       X       T         Adginantster, 46C,1959,191000       F       F       G       H       Privodee prevodem textu do sloupeù (1/3)       ?       N         Adginantster, 46C,1959,19100       F       G       H       F       Privodee prevodem textu do sloupeù (1/3)       ?       N         Adginantster, 46C,1959,19100       F       F       G       H       Privodee prevodem textu do sloupeù (1/3)       ?       N         Adginantster, 46C,1959,29310       F       F       G       H       Privodee prevodem textu do sloupeù (1/3)       ? </td <td></td> <td>Z webu</td> <td>Z jiných Existují</td> <td>ící No</td> <td>Z tal</td> <td>bulky</td> <td>Aktualizo</td> <td>vat 🗄 Vlast</td> <td>nosti</td> <td></td> <td>Použít znov</td> <td>Text do</td> <td>Dynamické Odebra</td> <td>at Ověření Sloučit Rel</td> <td>ace Spravovat</td> <td>Citlivostní</td> <td></td> <td></td>                                                                                                                                                                                                                                                                                                                                                                                                                                                                                            |    | Z webu   | Z jiných Existují               | ící No | Z tal          | bulky    | Aktualizo  | vat 🗄 Vlast | nosti     |    | Použít znov            | Text do          | Dynamické Odebra       | at Ověření Sloučit Rel      | ace Spravovat   | Citlivostní   |            |        |
| A         B         C         D         E         F         G         H         Phivadce plevodem textu do sloupcú (1/3)         ?         X           I         Entity, Cole Year, Annual, Cola, emissions         I         I         I         I         I         I         I         I         I         I         I         I         I         I         I         I         I         I         I         I         I         I         I         I         I         I         I         I         I         I         I         I         I         I         I         I         I         I         I         I         I         I         I         I         I         I         I         I         I         I         I         I         I         I         I         I         I         I         I         I         I         I         I         I         I         I         I         I         I         I         I         I         I         I         I         I         I         I         I         I         I         I         I         I         I         I         I         I         I <td></td> <td>Načís</td> <td>t externí data</td> <td></td> <td>Načíst a trans</td> <td>formovat</td> <td></td> <td>Připojení</td> <td></td> <td>Se</td> <td>řadit a filtrovat</td> <td></td> <td>E</td> <td>atové nástroje</td> <td></td> <td>Progr</td> <td>nóza</td> <td>Osnova</td>                                                                                                                                                                                                                                                                                                                                                                                                                                                                                                                                                                                                                                                  |    | Načís    | t externí data                  |        | Načíst a trans | formovat |            | Připojení   |           | Se | řadit a filtrovat      |                  | E                      | atové nástroje              |                 | Progr         | nóza       | Osnova |
| A         B         C         D         E         F         G         H         Phivadce plevodem textu do sloupcú (1/3)         ?         X           I         Entity, Cole Year, Annual, Cola, emissions         I         I         I         I         I         I         I         I         I         I         I         I         I         I         I         I         I         I         I         I         I         I         I         I         I         I         I         I         I         I         I         I         I         I         I         I         I         I         I         I         I         I         I         I         I         I         I         I         I         I         I         I         I         I         I         I         I         I         I         I         I         I         I         I         I         I         I         I         I         I         I         I         I         I         I         I         I         I         I         I         I         I         I         I         I         I         I         I         I <td>Δ1</td> <td>: h</td> <td>Iahliat</td> <td>nt (</td> <td>lui</td> <td>nn /</td> <td>a Annual (</td> <td>°∩â emiss</td> <td>ions</td> <td></td> <td></td> <td></td> <td></td> <td></td> <td></td> <td></td> <td></td> <td></td>                                                                                                                                                                                                                                                                                                                                                                                                                                                                                                                                                                                                                                                                                                       | Δ1 | : h      | Iahliat                         | nt (   | lui            | nn /     | a Annual ( | °∩â emiss   | ions      |    |                        |                  |                        |                             |                 |               |            |        |
| A         B         C         D         E         F         G         H         H           Entity:/Cole         Yeera,Annual Cola, emissions         Image: Cola, emissions         <                                                                                                                                                                                                                                                                                                                                                                                                                                                                                                   |    |          | - <u>-</u>                      |        |                |          | , Annuary  |             | 10113     |    | Drůvodco převodor      | a toutu do d     | louneů (1/2)           |                             |                 | 2             | ~          |        |
| Afghanistar       AFG,1949,14656       Crotte datory typ, tkey data molycida nejleje. a potom kliknete na tladito Daši.         Afghanistar       AFG,1950,84272       Zdrojovj datory typ         Afghanistar       AFG,1950,912010       Vibete typ soubourd key data molyce opovida:         Afghanistar       AFG,1952,91000       Vibete typ soubourd key data molyce opovida:         Afghanistar       AFG,1953,106256       Vibete typ soubourd key data molyce opovida:         Afghanistar       AFG,1953,106256       Vibete typ soubourd a jou oddelena mezerami.         Afghanistar       AFG,1953,106256       Vibete typ soubourd a jou oddelena mezerami.         Afghanistar       AFG,1957,293120       Vibete typ soubourd a jou oddelena mezerami.         Afghanistar       AFG,1957,293120       Vibete typ soubourd a jou oddelena mezerami.         Afghanistar       AFG,1961,490798       Vibete typ soubourd a jou oddelena mezerami.         Afghanistar       AFG,1961,490798       Vibete typ soubourd a jou oddelena mezerami.         Afghanistar       AFG,1961,490798       Vibete typ soubourd a jou oddelena mezerami.         Afghanistar       AFG,1961,490798       Vibete typ soubourd a jou oddelena mezerami.       Vibete typ soubourd a jou oddelena mezerami.         Afghanistar       AFG,1961,490798       Vibete typ soubourd a jou oddelena mezerami.       Vibete typ soubourd a jou oddelena mezerami. <td></td> <td>A</td> <td>В</td> <td>С</td> <td>D</td> <td>E</td> <td>F</td> <td>G</td> <td>Н</td> <td>1</td> <td>Provodce prevoder</td> <td>i textu do si</td> <td>loupcu (1/5)</td> <td></td> <td></td> <td>f</td> <td>^</td> <td>T</td>                                                                                                                                                                                                                                                                                                                                                                         |    | A        | В                               | С      | D              | E        | F          | G           | Н         | 1  | Provodce prevoder      | i textu do si    | loupcu (1/5)           |                             |                 | f             | ^          | T      |
| Afghanistar       AFG,1950,84272         Afghanistar       AFG,1950,84272         Afghanistar       AFG,1951,91600         Afghanistar       AFG,1951,91600         Afghanistar       AFG,1951,91600         Afghanistar       AFG,1951,91600         Afghanistar       AFG,1951,9160256         Afghanistar       AFG,1951,916256         Afghanistar       AFG,1951,916256         Afghanistar       AFG,1951,916256         Afghanistar       AFG,1951,916256         Afghanistar       AFG,1951,918200         Afghanistar       AFG,1957,93120         Afghanistar       AFG,1957,93120         Afghanistar       AFG,1957,93120         Afghanistar       AFG,1957,93120         Afghanistar       AFG,1950,84859         Afghanistar       AFG,1950,934571         Afghanistar       AFG,1962,88594         Afghanistar       AFG,1963,706736         Afghanistar       AFG,1963,706736         Afghanistar       AFG,1963,1006917         Afghanistar       AFG,1961,9159         Afghanistar       AFG,1961,9159         Afghanistar       AFG,1961,1159         Afghanistar       AFG,1961,1159         Afghanistar       AFG,                                                                                                                                                                                                                                                                                                                                                                                                                                                                                                                                                                                                                                                                                                                                                                                                                                                                                                                                      |    |          |                                 |        | missions       |          |            |             |           |    | Průvodce převodem t    | extu zjistil, že | data jsou oddělena.    |                             |                 |               |            |        |
| Afghanistar       AFG.1951.91600       Cologov datowy type         Afghanistar       AFG.1952.91600       Where thy souboru, thery datim nejlepe odpovidá:         Afghanistar       AFG.1952.9160256       O Parin Sifka       Pole jsou oddělena mezerami.         Afghanistar       AFG.1952.9160256       O Parin Sifka       Pole jsou oddělena mezerami.         Afghanistar       AFG.1955.15388       O Parin Sifka       Pole jsou zarovnána do sloupců a jsou oddělena mezerami.         Afghanistar       AFG.1955.153800       O Parin Sifka       Pole jsou zarovnána do sloupců a jsou oddělena mezerami.         1       Afghanistar       AFG.1957.293120       O E       O E         2       Afghanistar       AFG.1958.328770       O E       O E         3       Afghanistar       AFG.1959.334571       O E       O E         4       Afghanistar       AFG.1963.04875       O E       O E         5       Afghanistar       AFG.1962.688594       I E E a t t t t t t t t t t t t t t t t t                                                                                                                                                                                                                                                                                                                                                                                                                                                                                                                                                                                                                                                                                                                                                                                                                                                                                                                                                                                                                                                              | 2  | Afghanis | stan <mark>,</mark> AFG,1949,14 | 656    |                |          |            |             |           |    | Zvolte datový typ, kte | ý datům odp      | ovídá nejlépe, a potor | n klikněte na tlačítko Dalš | í.              |               |            |        |
| Afghanister       AFG,1951,91600         Afghanister       AFG,1952,91600         Afghanister       AFG,1953,106256         Afghanister       AFG,1953,106256         Afghanister       AFG,1953,106256         Afghanister       AFG,1955,106256         Afghanister       AFG,1955,15388         Afghanister       AFG,1957,106256         Afghanister       AFG,1957,15388         Afghanister       AFG,1957,293120         Afghanister       AFG,1959,384571         Afghanister       AFG,1959,384571         Afghanister       AFG,1960,413885         Afghanister       AFG,1960,413885         Afghanister       AFG,1960,413885         Afghanister       AFG,1963,0706736         Afghanister       AFG,1963,706736         Afghanister       AFG,1963,706736         Afghanister       AFG,1963,1223391         Afghanister       AFG,1963,1223391         Afghanister       AFG,1963,123391         Afghanister       AFG,1963,123391         Afghanister       AFG,1963,123391         Afghanister       AFG,1963,123391         Afghanister       AFG,1963,123391         Afghanister       AFG,1963,123391         Afghanister <td>3</td> <td>_</td> <td></td> <td></td> <td></td> <td></td> <td></td> <td></td> <td></td> <td></td> <td>Zdrojový datový tvp</td> <td></td> <td></td> <td></td> <td></td> <td></td> <td></td> <td></td>                                                                                                                                                                                                                                                                                                                                                                                                                                                                                                                                                                                                                                                                                                                       | 3  | _        |                                 |        |                |          |            |             |           |    | Zdrojový datový tvp    |                  |                        |                             |                 |               |            |        |
| Afghanister       AFghanister       AFghanister       AFghanister       AFghanister         Afghanister       AFG,1952,106256       Image: Constraint of the constraint of                                                                | 4  | -        |                                 |        |                |          |            |             |           |    |                        | u který datůn    | n neiléne odpovídá:    |                             |                 |               |            |        |
| Afghanister       AFG,1953,106256         Afghanister       AFG,1955,15388         Afghanister       AFG,1957,123120         Afghanister       AFG,1950,413885         Afghanister       AFG,1965,1632,000         Afghanister       AFG,1962,688394         Afghanister       AFG,1962,688394         Afghanister       AFG,1962,688394         Afghanister       AFG,1963,700736         Afghanister       AFG,1963,1006317         Afghanister       AFG,1963,108255         Afghanister       AFG,1963,10825         Afghanister <td< td=""><td>5</td><td>-</td><td></td><td></td><td></td><td></td><td></td><td></td><td></td><td></td><td></td><td></td><td></td><td>znaky (čárka, tabulátor).</td><td></td><td></td><td></td><td></td></td<>                                                                                                                                                                                                                                                                                                                                                                                                                                                                                                                                                                                                                                                                                                                             | 5  | -        |                                 |        |                |          |            |             |           |    |                        |                  |                        | znaky (čárka, tabulátor).   |                 |               |            |        |
| Afghanistar AFG,1954,106256       Afghanistar AFG,1955,153888         Afghanistar AFG,1955,153888       Afghanistar AFG,1955,153888         Afghanistar AFG,1957,29310       Afghanistar AFG,1957,29310         Afghanistar AFG,1959,384571       Afghanistar AFG,1959,384571         B Afghanistar AFG,1950,384571       Afghanistar AFG,1950,384571         B Afghanistar AFG,1950,384571       Afghanistar AFG,1950,384571         B Afghanistar AFG,1950,384571       Afghanistar AFG,1950,384571         B Afghanistar AFG,1962,088594       Afghanistar AFG,1950,38457         A Afghanistar AFG,1963,706736       Afghanistar AFG,1963,706736         F Afghanistar AFG,1964,388551       Afghanistar AFG,1964,388551         B Afghanistar AFG,1966,1009179       Afghanistar AFG,1965,1006917         A Afghanistar AFG,1966,1091159       Stormo         D Afghanistar AFG,1969,941232       Stormo         A Afghanistar AFG,197,1281865       Afghanistar AFG,197,1281391         Afghanistar AFG,197,1283354       Afghanistar AFG,197,1283354         A Afghanistar AFG,197,1283354       Afghanistar AFG,197,1283354         A Afghanistar AFG,197,1283354       Afghanistar AFG,197,1283354         A Afghanistar AFG,197,1283354       Afghanistar AFG,197,1330347         A Afghanistar AFG,197,1330347       Afghanistar AFG,197,1330347         A Afghanistar AFG,197,1330347                                                                                                                                                                                                                                                                                                                                                                                                                                                                                                                                                                                                                                                                             | 5  | -        |                                 |        |                |          |            |             |           |    |                        | -                |                        | -                           | imi             |               |            |        |
| Afghanistar       AFG,1955,183200       Afghanistar         Afghanistar       AFG,1957,293120       Afghanistar         Afghanistar       AFG,1957,293120       Afghanistar         Afghanistar       AFG,1959,384571       Afghanistar         Afghanistar       AFG,1950,4300798       Image: Control of the con                                                                                                                                                                                 |    | _        |                                 |        |                |          |            |             |           |    |                        | , ore jood       | zaromana do sioaper    |                             |                 |               |            |        |
| a Afghanistar       AFG,1957,293120       Image: Constraint of the second secon | В  | -        |                                 |        |                |          |            |             |           |    |                        |                  |                        |                             |                 |               |            |        |
| 1       Afghanistar       AFG,1958,329760       Image: Constraint of the second seco          | •  | -        |                                 |        |                |          |            |             |           |    |                        |                  |                        |                             |                 |               |            |        |
| 2       Afghanistar       AF6,1959,384571       Image: Constraint of the constra          | 10 | _        |                                 |        |                |          |            |             |           |    |                        |                  |                        |                             |                 |               |            |        |
| 3       Afghanistar       AFG,1960,413885       Afghanistar       AFG,1961,490798         4       Afghanistar       AFG,1961,490798       Image: Ima                                                                        | 1  | -        |                                 |        |                |          |            |             |           |    |                        |                  |                        |                             |                 |               |            |        |
| Afghanistar       AFG,1960,413885       AFG,1961,490798         4       Afghanistar       AFG,1962,688594       IEntity, Code, Year, Annual Year, ArG, 1963, 706736         6       Afghanistar, AFG,1961, 208351       Afghanistar, AFG,1961, 208356       4         7       Afghanistar, AFG,1960, 121865       Year, ArG,1960, 121865       4         7       Afghanistar, AFG,1960, 1223301       Year, ArG,1960, 121865       Year, ArG,1960, 121865         7       Afghanistar, AFG,1971, 18393554       Year, ArG,1971, 18393554       Year, Ar                                                                                                                                                                                                                                                                          | 12 | -        |                                 |        |                |          |            |             |           |    | Náhled vybraných (     | lat:             |                        |                             |                 |               |            |        |
| Artiginalistar AFG,1962,688594       2 Afghanistar AFG,1995,14656         Afghanistar AFG,1962,688594       3 Afghanistar AFG,1963,084272         Afghanistar AFG,1963,706736       1 Afghanistar AFG,1951,91600         Afghanistar AFG,1965,1006917       5 Afghanistar AFG,1952,0160917         Afghanistar AFG,1967,1281865       6 Afghanistar AFG,1967,1281865         Afghanistar AFG,1967,1281865       5 torno         Afghanistar AFG,1969,941232       Afghanistar AFG,1971,1283554         Afghanistar AFG,1971,1833554       1 Afghanistar AFG,1971,1633554         Afghanistar AFG,1971,1633554       1 Afghanistar AFG,1973,1635454                                                                                                                                                                                                                                                                                                                                                                                                                                                                                                                                                                                                                                                                                                                                                                                                                                                                                                                                                                                                                                                                                                                                                                                                                                                                                                                                                                                                                            | 13 |          |                                 |        |                |          |            |             |           |    |                        |                  |                        |                             |                 |               | <b>—</b> . |        |
| Afghanistar       AFG,1962,688594       3 Arghanistar, AFG,1950, 94272         Afghanistar       AFG,1963,706736       4 Arghanistar, AFG,1950, 94272         Afghanistar       AFG,1964,838551       4 Arghanistar, AFG,1952,91600         Afghanistar       AFG,1966,1001159       4 Arghanistan, AFG,1953,106256         Afghanistar       AFG,1967,1281865       4 Arghanistar         Afghanistar       AFG,1967,1281865       0 bgončit       0 bgončit         Afghanistar       AFG,1960,1091159       0 bgončit       0 brokončit       0 brokončit         Afghanistar       AFG,1967,1281865       0 bgončit       0 bgončit       0 brokončit       0 brokončit         Afghanistar       AFG,1960,109179       0 bgončit       0 brokončit       0 brokončit       0 brokončit       0 brokončit       0 brokončit         Afghanistar       AFG,1962,128391       0 brokončit       0 brok                                                                                                                                                                                                                                                                                                                                                                                                                                                                                                                                                                                                                                                                                                                                        | 14 | -        |                                 |        |                |          |            |             |           |    |                        |                  |                        | .5                          |                 |               | ^          |        |
| Arginalista                                                                                                                                                                                                                                                                                                                                                                                                                                                                                                                                                                                                                                                                               | 15 | Afghanis | stan AFG, 1962, 68              | 8594   |                |          |            |             |           |    | 3 Afghanistan,         | AFG,1950,8       | 4272                   |                             |                 |               |            |        |
| Afghanistar       AFG,1964,838551       AFG,1964,838551       AFG,1964,838551       AFG,1965,1006917         Afghanistar       AFG,1965,1006917       Afghanistar       AFG,1966,1091159       Afghanistar         Afghanistar       AFG,1967,1281865       Dokončit       Image: Storno       Zpét       Další >       Dokončit         Afghanistar       AFG,1969,941232       Image: Storno       Zpét       Další >       Image: Storno       Zpét       Image: Storno       Zpét       Další >       Image: Storno       Zpét       Image: Storno       Zpét       Image: Storno       Zpét       Image: Storno       Zpát       Zpét       Zpát <td>16</td> <td>-</td> <td></td>                                                                                                                                                                                                                                                                                                                                                                                                                                                                                                                                                                            | 16 | -        |                                 |        |                |          |            |             |           |    |                        |                  |                        |                             |                 |               |            |        |
| Afghanistar       AFG,1966,1091159       Image: Control of Co | 17 | -        |                                 |        |                |          |            |             |           |    |                        |                  |                        |                             | Λ               |               | ~          |        |
| Afghanistar       AFG,1967,1281865       Dogončit       Dogončit         Afghanistar       AFG,1968,1223391       Dogončit       Dogončit         Afghanistar       AFG,1969,941232       Dogončit       Dogončit         Afghanistar       AFG,1970,1670397       Dogončit       Dogončit         Afghanistar       AFG,1971,1893554       AFG,1972,1530347       Dogončit         Afghanistar       AFG,1972,1530347       AFG,1973,1635454       AFG,1973,1635454                                                                                                                                                                                                                                                                                                                                                                                                                                                                                                                                                                                                                                                                                                                                                                                                                                                                                                                                                                                                                                                                                                                                                                                                                                                                                                                                                                                                                                                                                                                                                                                                          | 18 | -        |                                 |        |                |          |            |             |           |    | <                      |                  |                        |                             | 4               |               | >          |        |
| Afghanistar       AFG,1968,1223391       AFG,1968,1223391         Afghanistar       AFG,1969,941232       AFG,1970,1670397         Afghanistar       AFG,1971,1893554       AFG,1972,1530347         Afghanistar       AFG,1972,1530347       AFG,1973,1635454                                                                                                                                                                                                                                                                                                                                                                                                                                                                                                                                                                                                                                                                                                                                                                                                                                                                                                                                                                                                                                                                                                                                                                                                                                                                                                                                                                                                                                                                                                                                                                                                                                                                                                                                                                                                                | 19 | -        |                                 |        |                |          |            |             |           |    |                        |                  |                        |                             |                 | _             |            |        |
| Afghanistar       AFG,1969,941232         Afghanistar       AFG,1970,1670397         Afghanistar       AFG,1971,1893554         Afghanistar       AFG,1972,1530347         Afghanistar       AFG,1973,1635454                                                                                                                                                                                                                                                                                                                                                                                                                                                                                                                                                                                                                                                                                                                                                                                                                                                                                                                                                                                                                                                                                                                                                                                                                                                                                                                                                                                                                                                                                                                                                                                                                                                                                                                                                                                                                                                                 | 20 | Afghanis | stan AFG,1967,12                | 81865  |                |          |            |             |           |    |                        |                  | Storno                 |                             | <u>D</u> alší > | Do <u>k</u> o | ončit      |        |
| A       Afghanistar       AFG,1970,1670397         A       Afghanistar       AFG,1971,1893554         A       Afghanistar       AFG,1972,1530347         A       Afghanistar       AFG,1973,1635454                                                                                                                                                                                                                                                                                                                                                                                                                                                                                                                                                                                                                                                                                                                                                                                                                                                                                                                                                                                                                                                                                                                                                                                                                                                                                                                                                                                                                                                                                                                                                                                                                                                                                                                                                                                                                                                                           | 21 | -        |                                 |        |                |          |            |             |           |    |                        |                  |                        |                             |                 |               |            |        |
| Afghanister       AFG,1971,1893554         Afghanister       AFG,1972,1530347         Afghanister       AFG,1972,1530347         Afghanister       AFG,1973,1635454                                                                                                                                                                                                                                                                                                                                                                                                                                                                                                                                                                                                                                                                                                                                                                                                                                                                                                                                                                                                                                                                                                                                                                                                                                                                                                                                                                                                                                                                                                                                                                                                                                                                                                                                                                                                                                                                                                           | 22 | -        |                                 |        |                |          |            |             |           |    |                        |                  |                        |                             |                 |               |            |        |
| Afghanistar         AFG,1972,1530347           6         Afghanistar         AFG,1973,1635454                                                                                                                                                                                                                                                                                                                                                                                                                                                                                                                                                                                                                                                                                                                                                                                                                                                                                                                                                                                                                                                                                                                                                                                                                                                                                                                                                                                                                                                                                                                                                                                                                                                                                                                                                                                                                                                                                                                                                                                 | 23 | Afghanis | stan AFG,1970,16                | 70397  |                |          |            |             |           |    |                        |                  |                        |                             |                 |               |            | <br>   |
| Afghanistar         AFG,1973,1635454                                                                                                                                                                                                                                                                                                                                                                                                                                                                                                                                                                                                                                                                                                                                                                                                                                                                                                                                                                                                                                                                                                                                                                                                                                                                                                                                                                                                                                                                                                                                                                                                                                                                                                                                                                                                                                                                                                                                                                                                                                          | 24 | Afghanis | stan AFG,1971,18                | 93554  |                |          |            |             |           |    |                        |                  |                        |                             |                 |               |            |        |
|                                                                                                                                                                                                                                                                                                                                                                                                                                                                                                                                                                                                                                                                                                                                                                                                                                                                                                                                                                                                                                                                                                                                                                                                                                                                                                                                                                                                                                                                                                                                                                                                                                                                                                                                                                                                                                                                                                                                                                                                                                                                               | 25 | Afghanis | stan <mark>,</mark> AFG,1972,15 | 30347  |                |          |            |             |           |    |                        |                  |                        |                             |                 |               |            |        |
| 17         Afghanistar         AFG,1974,1913152                                                                                                                                                                                                                                                                                                                                                                                                                                                                                                                                                                                                                                                                                                                                                                                                                                                                                                                                                                                                                                                                                                                                                                                                                                                                                                                                                                                                                                                                                                                                                                                                                                                                                                                                                                                                                                                                                                                                                                                                                               | 26 | Afghanis | stan AFG,1973,16                | 35454  |                |          |            |             |           |    |                        |                  |                        |                             |                 |               |            |        |
|                                                                                                                                                                                                                                                                                                                                                                                                                                                                                                                                                                                                                                                                                                                                                                                                                                                                                                                                                                                                                                                                                                                                                                                                                                                                                                                                                                                                                                                                                                                                                                                                                                                                                                                                                                                                                                                                                                                                                                                                                                                                               | 27 | Afghanis | stan AFG,1974,19                | 13152  |                |          |            |             |           |    |                        |                  |                        |                             |                 |               |            |        |

• check the comma in the menu, then click next and then finish

• subsequently, it is necessary to filter the world data (you can rename the columns)

| F  | ם <b>י</b> ר פי                                      | ÷           |                                      |                                                                     |         | _ 1        |                                                    | annı     | ıal-co2-em | nissions-per                              | -country - E | kcel (Aktivac | e produktu |
|----|------------------------------------------------------|-------------|--------------------------------------|---------------------------------------------------------------------|---------|------------|----------------------------------------------------|----------|------------|-------------------------------------------|--------------|---------------|------------|
| So | ubor Domů \                                          | /ložení R   | lozložení strá                       | nky Vzorc                                                           | e Data  | Revize     | Zobrazení                                          | í 🧕 Řekn |            | chcere uděl                               |              |               |            |
|    | Z Accessu<br>Z webu<br>Z textu<br>Načíst externí dat |             | Nový<br>dotaz • Co Po<br>Načíst a tr | obrazit dotaz<br>tabulky<br>oslední zdroje<br>ansformovat<br>intity | Aktuali | C<br>zovat | i <b>pojení</b><br>astnosti<br>oravit odkazy<br>ní | 2↓ ZAZ   | t Filtr    | Vymaza<br>Použít z<br>V Upřesni<br>trovat | novu<br>Text | do Dynamio    |            |
|    |                                                      |             |                                      |                                                                     | -       | -          |                                                    |          |            |                                           |              |               |            |
| 1  | A<br>Entity -                                        | B<br>Code 🔻 | C<br>Year 🔻                          | D<br>CO2 🔽                                                          | E       | F          | G                                                  | Н        | I          | J                                         | K            | L             | M          |
| 2  | Afghanistan                                          | AFG         | 1949                                 | 14656                                                               |         |            |                                                    |          |            |                                           |              |               |            |
| 3  | Afghanistan                                          | AFG         | 1949                                 | 84272                                                               |         |            |                                                    |          |            |                                           |              |               |            |
| 4  | Afghanistan                                          | AFG         | 1951                                 | 91600                                                               |         |            |                                                    |          |            |                                           |              |               |            |
| 5  | Afghanistan                                          | AFG         | 1951                                 | 91600                                                               |         |            |                                                    |          |            |                                           |              |               |            |
| 6  | Afghanistan                                          | AFG         | 1952                                 | 106256                                                              |         |            |                                                    |          |            |                                           |              |               |            |
| 7  | Afghanistan                                          | AFG         | 1954                                 | 106256                                                              |         |            |                                                    |          |            |                                           |              |               |            |
| 8  | Afghanistan                                          | AFG         | 1955                                 | 153888                                                              |         |            |                                                    |          |            |                                           |              |               |            |
| 9  | Afghanistan                                          | AFG         | 1956                                 | 183200                                                              |         |            |                                                    |          |            |                                           |              |               |            |
| 10 | Afghanistan                                          | AFG         | 1957                                 | 293120                                                              |         |            |                                                    |          |            |                                           |              |               |            |
| 11 | Afghanistan                                          | AFG         | 1958                                 | 329760                                                              |         |            |                                                    |          |            |                                           |              |               |            |
| 12 | Afghanistan                                          | AFG         | 1959                                 | 384571                                                              |         |            |                                                    |          |            |                                           |              |               |            |
| 13 | Afghanistan                                          | AFG         | 1960                                 | 413885                                                              |         |            |                                                    |          |            |                                           |              |               |            |
| 14 | Afghanistan                                          | AFG         | 1961                                 | 490798                                                              |         |            |                                                    |          |            |                                           |              |               |            |
| 15 | Afghanistan                                          | AFG         | 1962                                 | 688594                                                              |         |            |                                                    |          |            |                                           |              |               |            |
| 16 | Afghanistan                                          | AFG         | 1963                                 | 706736                                                              |         |            |                                                    |          |            |                                           |              |               |            |
| 17 | Afghanistan                                          | AFG         | 1964                                 | 838551                                                              |         |            |                                                    |          |            |                                           |              |               |            |
| 18 | Afghanistan                                          | AFG         | 1965                                 | 1006917                                                             |         |            |                                                    |          |            |                                           |              |               |            |
| 19 | Afghanistan                                          | AFG         | 1966                                 | 1091159                                                             |         |            |                                                    |          |            |                                           |              |               |            |
| 20 | Afghanistan                                          | AFG         | 1967                                 | 1281865                                                             |         |            |                                                    |          |            |                                           |              |               |            |
| 21 | Afghanistan                                          | AFG         | 1968                                 | 1223391                                                             |         |            |                                                    |          |            |                                           |              |               |            |
| 22 | Afghanistan                                          | AFG         | 1969                                 | 941232                                                              |         |            |                                                    |          |            |                                           |              |               |            |
| 23 | Afghanistan                                          | AFG         | 1970                                 | 1670397                                                             |         |            |                                                    |          |            |                                           |              |               |            |
| 24 | Afghanistan                                          | AFG         | 1971                                 | 1893554                                                             |         |            |                                                    |          |            |                                           |              |               |            |